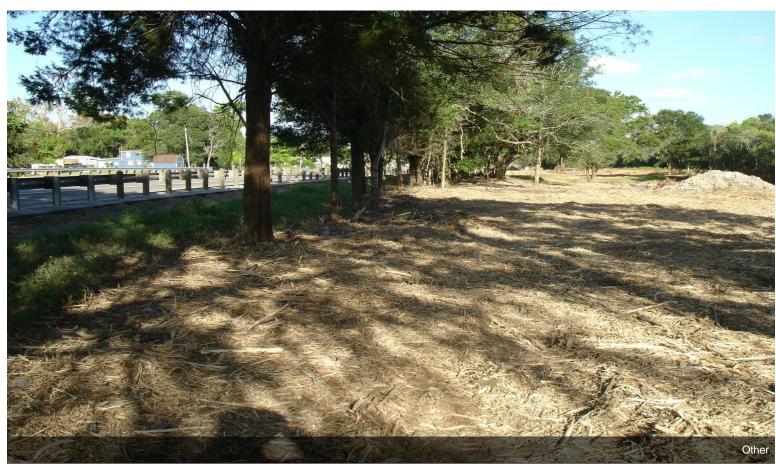

#### Prime Land! - Hwy 6 Frontage - Santa Fe

**Upon Request** 

5.3007 ACRES per Meets and Bounds w/ 2,300 +/- feet of Highway 6 Frontage...THIS IS AN EXCELLENT LOCATION FOR WAREHOUSE/OFFICE BUILDINGS, MANUFACTURING or RETAIL STRIP CENTERS...many different uses permitted for this property...MANY POSSIBILITIES...Located just west of FM 1764 on Hwy 6... Fast Growing and Busy area with...

#### 0 Highway 6, Santa Fe, TX 77517

5.3007 ACRES per Meets and Bounds w/ 2,300 +/- feet of Highway 6 Frontage...THIS IS AN EXCELLENT LOCATION FOR WAREHOUSE/OFFICE BUILDINGS, MANUFACTURING or RETAIL STRIP CENTERS...many different uses permitted for this property...MANY POSSIBILITIES...Located just west of FM 1764 on Hwy 6... Fast Growing and Busy area with a lot of recent commercial and residential development.