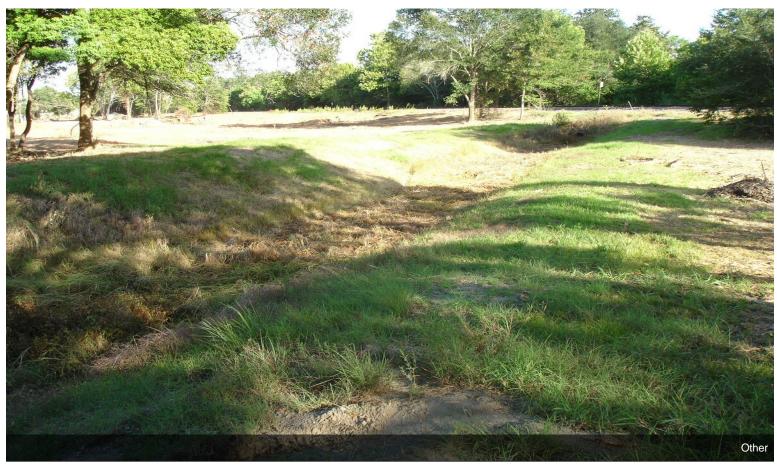

#### Prime Land! - Hwy 6 Frontage - Santa Fe

**Upon Request** 

5.3007 ACRES per Meets and Bounds w/ 2,300 +/- feet of Highway 6 Frontage...THIS IS AN EXCELLENT LOCATION FOR WAREHOUSE/OFFICE BUILDINGS, MANUFACTURING or RETAIL STRIP CENTERS...many different uses permitted for this property...MANY POSSIBILITIES...Located just west of FM 1764 on Hwy 6... Fast Growing and Busy area with...

#### 0 Highway 6, Santa Fe, TX 77517

5.3007 ACRES per Meets and Bounds w/ 2,300 +/- feet of Highway 6 Frontage...THIS IS AN EXCELLENT LOCATION FOR WAREHOUSE/OFFICE BUILDINGS, MANUFACTURING or RETAIL STRIP CENTERS...many different uses permitted for this property...MANY POSSIBILITIES...Located just west of FM 1764 on Hwy 6... Fast Growing and Busy area with a lot of recent commercial and residential development.