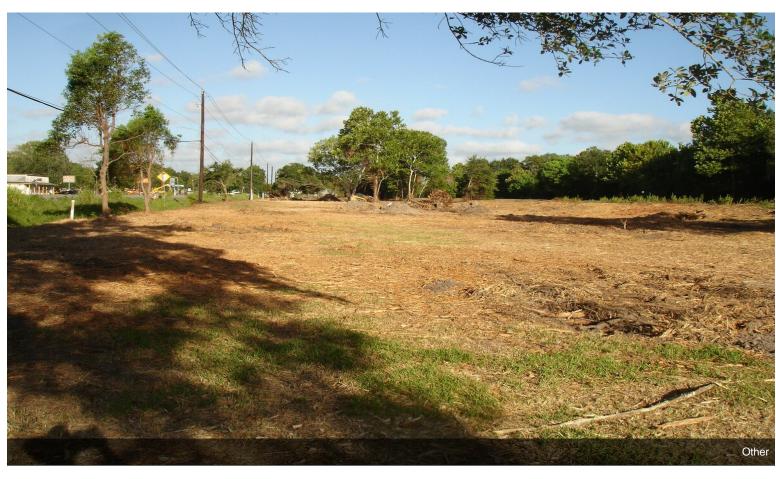

#### Prime Land! - Hwy 6 Frontage - Santa Fe

**Upon Request** 

5.3007 ACRES per Meets and Bounds w/ 2,300 +/- feet of Highway 6 Frontage...THIS IS AN EXCELLENT LOCATION FOR WAREHOUSE/OFFICE BUILDINGS, MANUFACTURING or RETAIL STRIP CENTERS...many different uses permitted for this property...MANY POSSIBILITIES...Located just west of FM 1764 on Hwy 6... Fast Growing and Busy area with...

#### 0 Highway 6, Santa Fe, TX 77517

5.3007 ACRES per Meets and Bounds w/ 2,300 +/- feet of Highway 6 Frontage...THIS IS AN EXCELLENT LOCATION FOR WAREHOUSE/OFFICE BUILDINGS, MANUFACTURING or RETAIL STRIP CENTERS...many different uses permitted for this property...MANY POSSIBILITIES...Located just west of FM 1764 on Hwy 6... Fast Growing and Busy area with a lot of recent commercial and residential development.