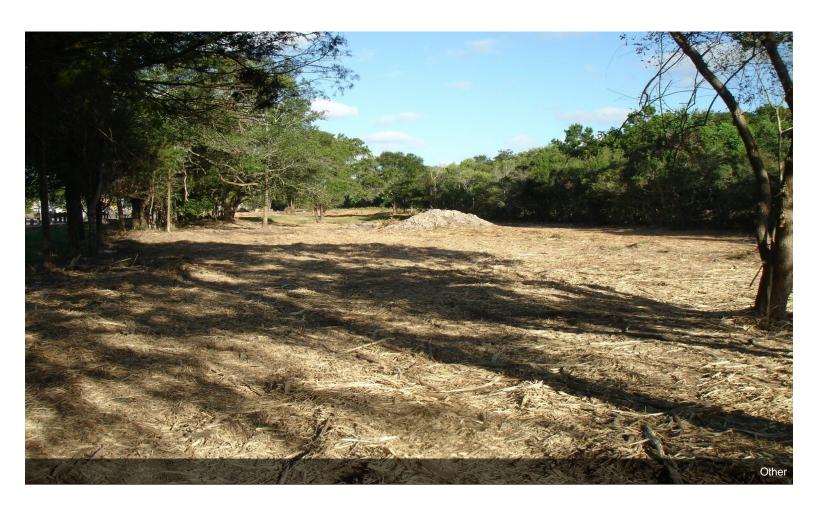

#### Prime Land! - Hwy 6 Frontage - Santa Fe

**Upon Request** 

5.3007 ACRES per Meets and Bounds w/ 2,300 +/- feet of Highway 6 Frontage...THIS IS AN EXCELLENT LOCATION FOR WAREHOUSE/OFFICE BUILDINGS, MANUFACTURING or RETAIL STRIP CENTERS...many different uses permitted for this property...MANY POSSIBILITIES...Located just west of FM 1764 on Hwy 6... Fast Growing and Busy area with...

#### 0 Highway 6, Santa Fe, TX 77517

5.3007 ACRES per Meets and Bounds w/ 2,300 +/- feet of Highway 6 Frontage...THIS IS AN EXCELLENT LOCATION FOR WAREHOUSE/OFFICE BUILDINGS, MANUFACTURING or RETAIL STRIP CENTERS...many different uses permitted for this property...MANY POSSIBILITIES...Located just west of FM 1764 on Hwy 6... Fast Growing and Busy area with a lot of recent commercial and residential development.