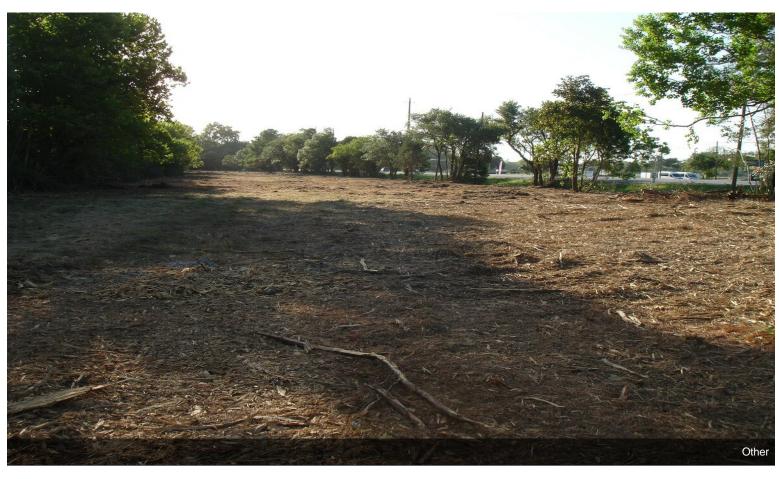

#### Prime Land! - Hwy 6 Frontage - Santa Fe

**Upon Request** 

5.3007 ACRES per Meets and Bounds w/ 2,300 +/- feet of Highway 6 Frontage...THIS IS AN EXCELLENT LOCATION FOR WAREHOUSE/OFFICE BUILDINGS, MANUFACTURING or RETAIL STRIP CENTERS...many different uses permitted for this property...MANY POSSIBILITIES...Located just west of FM 1764 on Hwy 6... Fast Growing and Busy area with...

#### 0 Highway 6, Santa Fe, TX 77517

5.3007 ACRES per Meets and Bounds w/ 2,300 +/- feet of Highway 6 Frontage...THIS IS AN EXCELLENT LOCATION FOR WAREHOUSE/OFFICE BUILDINGS, MANUFACTURING or RETAIL STRIP CENTERS...many different uses permitted for this property...MANY POSSIBILITIES...Located just west of FM 1764 on Hwy 6... Fast Growing and Busy area with a lot of recent commercial and residential development.