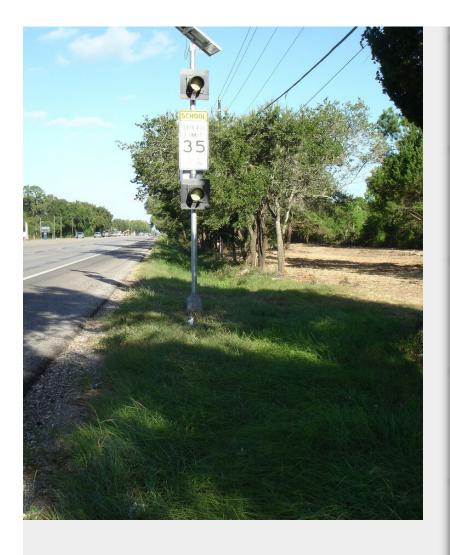

#### Prime Land! - Hwy 6 Frontage - Santa Fe

**Upon Request** 

5.3007 ACRES per Meets and Bounds w/ 2,300 +/- feet of Highway 6 Frontage...THIS IS AN EXCELLENT LOCATION FOR WAREHOUSE/OFFICE BUILDINGS, MANUFACTURING or RETAIL STRIP CENTERS...many different uses permitted for this property...MANY POSSIBILITIES...Located just west of FM 1764 on Hwy 6... Fast Growing and Busy area with...

#### 0 Highway 6, Santa Fe, TX 77517

5.3007 ACRES per Meets and Bounds w/ 2,300 +/- feet of Highway 6 Frontage...THIS IS AN EXCELLENT LOCATION FOR WAREHOUSE/OFFICE BUILDINGS, MANUFACTURING or RETAIL STRIP CENTERS...many different uses permitted for this property...MANY POSSIBILITIES...Located just west of FM 1764 on Hwy 6... Fast Growing and Busy area with a lot of recent commercial and residential development.