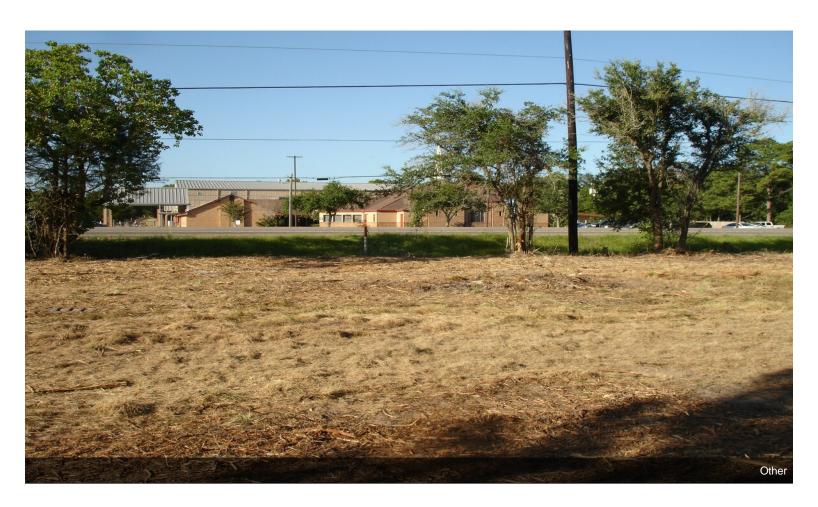

#### Prime Land! - Hwy 6 Frontage - Santa Fe

**Upon Request** 

5.3007 ACRES per Meets and Bounds w/ 2,300 +/- feet of Highway 6 Frontage...THIS IS AN EXCELLENT LOCATION FOR WAREHOUSE/OFFICE BUILDINGS, MANUFACTURING or RETAIL STRIP CENTERS...many different uses permitted for this property...MANY POSSIBILITIES...Located just west of FM 1764 on Hwy 6... Fast Growing and Busy area with...

#### 0 Highway 6, Santa Fe, TX 77517

5.3007 ACRES per Meets and Bounds w/ 2,300 +/- feet of Highway 6 Frontage...THIS IS AN EXCELLENT LOCATION FOR WAREHOUSE/OFFICE BUILDINGS, MANUFACTURING or RETAIL STRIP CENTERS...many different uses permitted for this property...MANY POSSIBILITIES...Located just west of FM 1764 on Hwy 6... Fast Growing and Busy area with a lot of recent commercial and residential development.