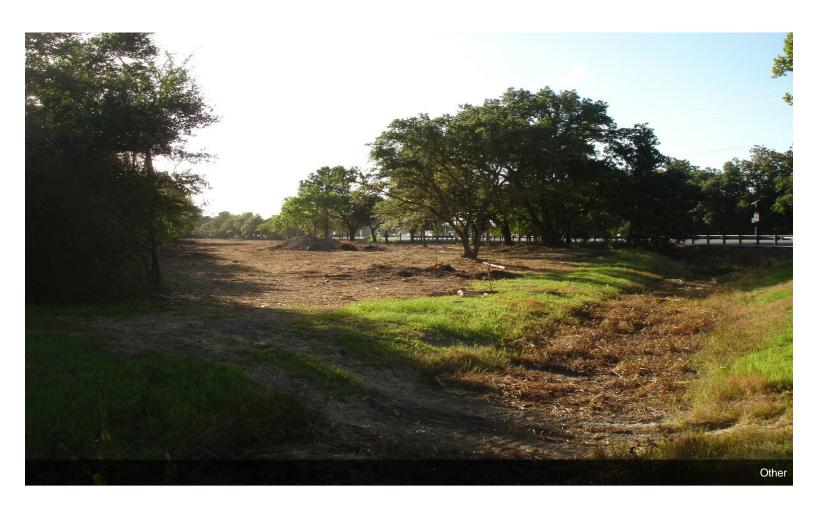

#### Prime Land! - Hwy 6 Frontage - Santa Fe

**Upon Request** 

5.3007 ACRES per Meets and Bounds w/ 2,300 +/- feet of Highway 6 Frontage...THIS IS AN EXCELLENT LOCATION FOR WAREHOUSE/OFFICE BUILDINGS, MANUFACTURING or RETAIL STRIP CENTERS...many different uses permitted for this property...MANY POSSIBILITIES...Located just west of FM 1764 on Hwy 6... Fast Growing and Busy area with...

#### 0 Highway 6, Santa Fe, TX 77517

5.3007 ACRES per Meets and Bounds w/ 2,300 +/- feet of Highway 6 Frontage...THIS IS AN EXCELLENT LOCATION FOR WAREHOUSE/OFFICE BUILDINGS, MANUFACTURING or RETAIL STRIP CENTERS...many different uses permitted for this property...MANY POSSIBILITIES...Located just west of FM 1764 on Hwy 6... Fast Growing and Busy area with a lot of recent commercial and residential development.