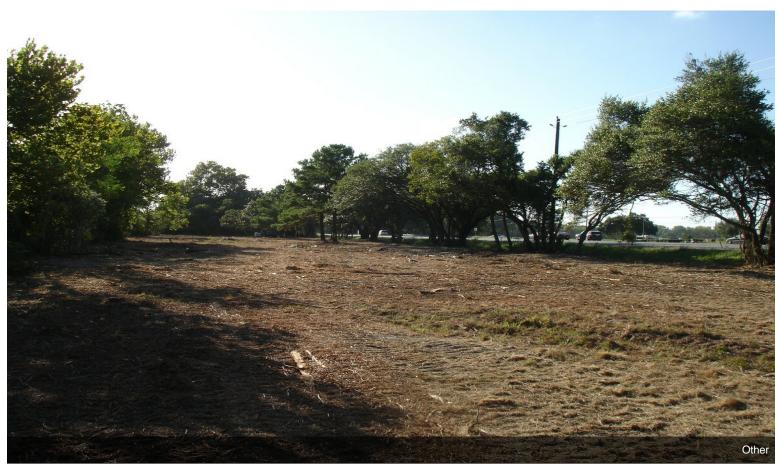

#### Prime Land! - Hwy 6 Frontage - Santa Fe

**Upon Request** 

5.3007 ACRES per Meets and Bounds w/ 2,300 +/- feet of Highway 6 Frontage...THIS IS AN EXCELLENT LOCATION FOR WAREHOUSE/OFFICE BUILDINGS, MANUFACTURING or RETAIL STRIP CENTERS...many different uses permitted for this property...MANY POSSIBILITIES...Located just west of FM 1764 on Hwy 6... Fast Growing and Busy area with...

#### 0 Highway 6, Santa Fe, TX 77517

5.3007 ACRES per Meets and Bounds w/ 2,300 +/- feet of Highway 6 Frontage...THIS IS AN EXCELLENT LOCATION FOR WAREHOUSE/OFFICE BUILDINGS, MANUFACTURING or RETAIL STRIP CENTERS...many different uses permitted for this property...MANY POSSIBILITIES...Located just west of FM 1764 on Hwy 6... Fast Growing and Busy area with a lot of recent commercial and residential development.

- 2,300 +/- Feet of Frontage on Hwy 6!
- Just West of FM 1764
- Growing Commercial and Residential Area
- Suitable for Industrial or Retail