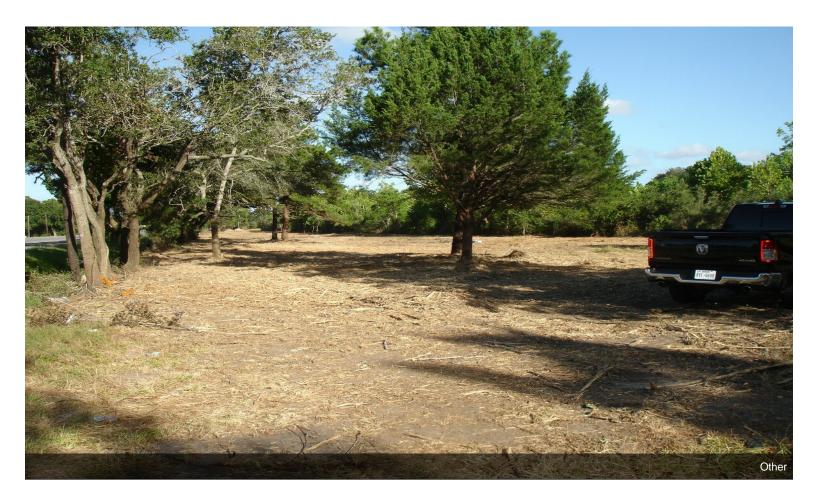

#### Prime Land! - Hwy 6 Frontage - Santa Fe

**Upon Request** 

5.3007 ACRES per Meets and Bounds w/ 2,300 +/- feet of Highway 6 Frontage...THIS IS AN EXCELLENT LOCATION FOR WAREHOUSE/OFFICE BUILDINGS, MANUFACTURING or RETAIL STRIP CENTERS...many different uses permitted for this property...MANY POSSIBILITIES...Located just west of FM 1764 on Hwy 6... Fast Growing and Busy area with...

#### 0 Highway 6, Santa Fe, TX 77517

5.3007 ACRES per Meets and Bounds w/ 2,300 +/- feet of Highway 6 Frontage...THIS IS AN EXCELLENT LOCATION FOR WAREHOUSE/OFFICE BUILDINGS, MANUFACTURING or RETAIL STRIP CENTERS...many different uses permitted for this property...MANY POSSIBILITIES...Located just west of FM 1764 on Hwy 6... Fast Growing and Busy area with a lot of recent commercial and residential development.