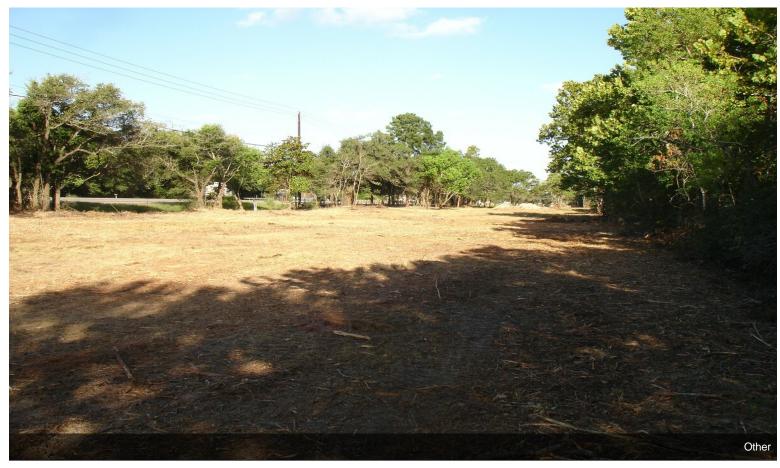

#### Prime Land! - Hwy 6 Frontage - Santa Fe

**Upon Request** 

5.3007 ACRES per Meets and Bounds w/ 2,300 +/- feet of Highway 6 Frontage...THIS IS AN EXCELLENT LOCATION FOR WAREHOUSE/OFFICE BUILDINGS, MANUFACTURING or RETAIL STRIP CENTERS...many different uses permitted for this property...MANY POSSIBILITIES...Located just west of FM 1764 on Hwy 6... Fast Growing and Busy area with...

#### 0 Highway 6, Santa Fe, TX 77517

5.3007 ACRES per Meets and Bounds w/ 2,300 +/- feet of Highway 6 Frontage...THIS IS AN EXCELLENT LOCATION FOR WAREHOUSE/OFFICE BUILDINGS, MANUFACTURING or RETAIL STRIP CENTERS...many different uses permitted for this property...MANY POSSIBILITIES...Located just west of FM 1764 on Hwy 6... Fast Growing and Busy area with a lot of recent commercial and residential development.