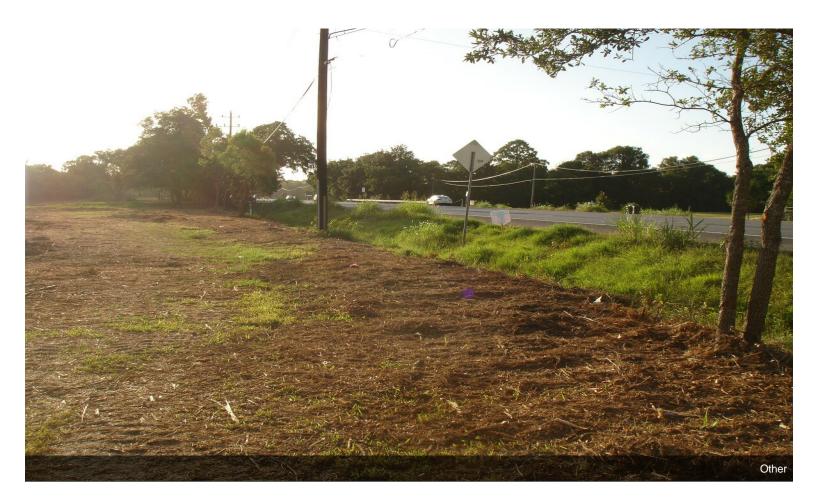

#### Prime Land! - Hwy 6 Frontage - Santa Fe

**Upon Request** 

5.3007 ACRES per Meets and Bounds w/ 2,300 +/- feet of Highway 6 Frontage...THIS IS AN EXCELLENT LOCATION FOR WAREHOUSE/OFFICE BUILDINGS, MANUFACTURING or RETAIL STRIP CENTERS...many different uses permitted for this property...MANY POSSIBILITIES...Located just west of FM 1764 on Hwy 6... Fast Growing and Busy area with...

#### 0 Highway 6, Santa Fe, TX 77517

5.3007 ACRES per Meets and Bounds w/ 2,300 +/- feet of Highway 6 Frontage...THIS IS AN EXCELLENT LOCATION FOR WAREHOUSE/OFFICE BUILDINGS, MANUFACTURING or RETAIL STRIP CENTERS...many different uses permitted for this property...MANY POSSIBILITIES...Located just west of FM 1764 on Hwy 6... Fast Growing and Busy area with a lot of recent commercial and residential development.