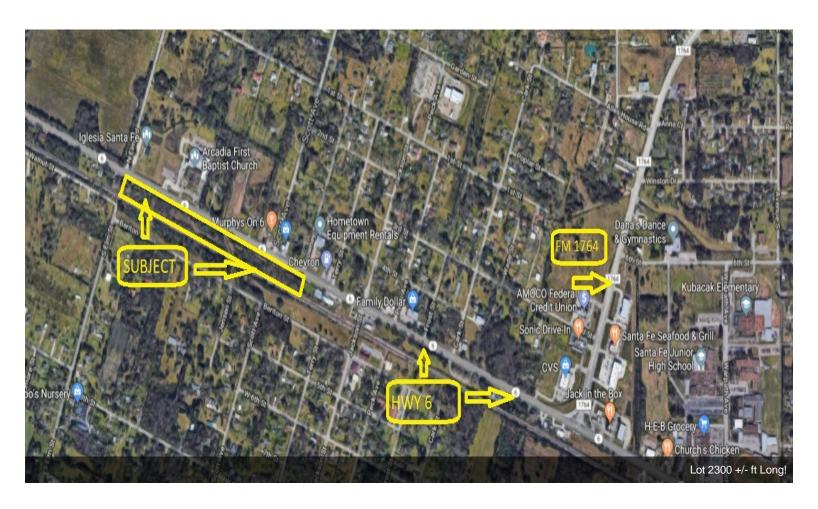

#### Prime Land! - Hwy 6 Frontage - Santa Fe

**Upon Request** 

5.3007 ACRES per Meets and Bounds w/ 2,300 +/- feet of Highway 6 Frontage...THIS IS AN EXCELLENT LOCATION FOR WAREHOUSE/OFFICE BUILDINGS, MANUFACTURING or RETAIL STRIP CENTERS...many different uses permitted for this property...MANY POSSIBILITIES...Located just west of FM 1764 on Hwy 6... Fast Growing and Busy area with...

Large New Subdivision in Development Across Hwy from this Land...Great Opportunity for Commercial/Industrial Development Here! SEE ATTACHMENTS IN AD for Zoning Info, it shows all the uses allowed. X = Use-by-right...C = Conditional Use Permit required and also see Meets/Bounds/Plat for the Property...The Property is Located just west of FM 1764...

- 2,300 +/- Feet of Frontage on Hwy 6!
- Just West of FM 1764
- Growing Commercial and Residential Area
- Suitable for Industrial or Retail

#### 0 Highway 6, Santa Fe, TX 77517

5.3007 ACRES per Meets and Bounds w/ 2,300 +/- feet of Highway 6 Frontage...THIS IS AN EXCELLENT LOCATION FOR WAREHOUSE/OFFICE BUILDINGS, MANUFACTURING or RETAIL STRIP CENTERS...many different uses permitted for this property...MANY POSSIBILITIES...Located just west of FM 1764 on Hwy 6... Fast Growing and Busy area with a lot of recent commercial and residential development.