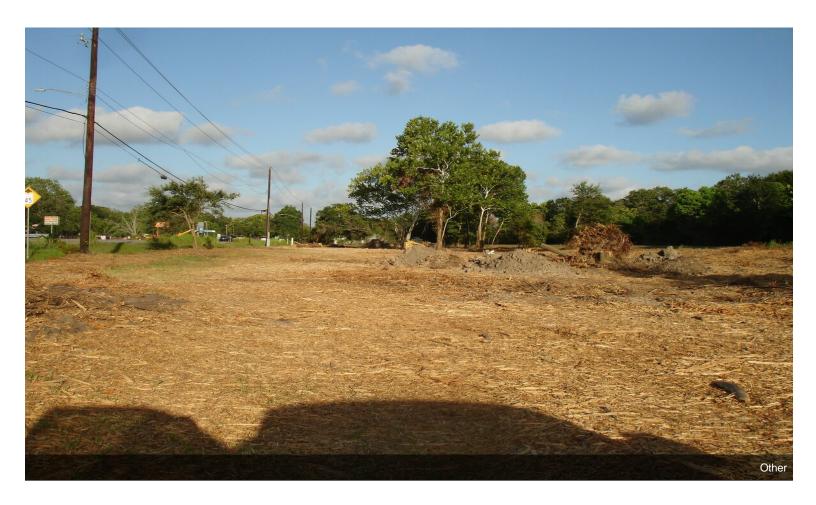

#### Prime Land! - Hwy 6 Frontage - Santa Fe

**Upon Request** 

5.3007 ACRES per Meets and Bounds w/ 2,300 +/- feet of Highway 6 Frontage...THIS IS AN EXCELLENT LOCATION FOR WAREHOUSE/OFFICE BUILDINGS, MANUFACTURING or RETAIL STRIP CENTERS...many different uses permitted for this property...MANY POSSIBILITIES...Located just west of FM 1764 on Hwy 6... Fast Growing and Busy area with...

#### 0 Highway 6, Santa Fe, TX 77517

5.3007 ACRES per Meets and Bounds w/ 2,300 +/- feet of Highway 6 Frontage...THIS IS AN EXCELLENT LOCATION FOR WAREHOUSE/OFFICE BUILDINGS, MANUFACTURING or RETAIL STRIP CENTERS...many different uses permitted for this property...MANY POSSIBILITIES...Located just west of FM 1764 on Hwy 6... Fast Growing and Busy area with a lot of recent commercial and residential development.