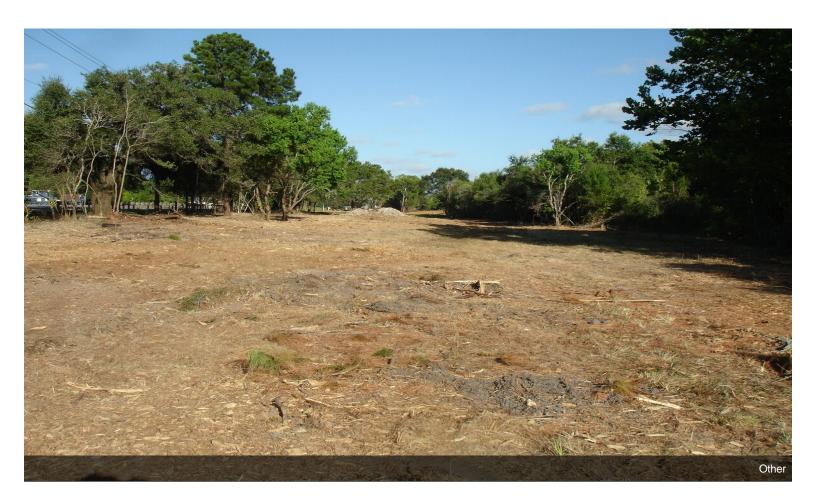

#### Prime Land! - Hwy 6 Frontage - Santa Fe

**Upon Request** 

5.3007 ACRES per Meets and Bounds w/ 2,300 +/- feet of Highway 6 Frontage...THIS IS AN EXCELLENT LOCATION FOR WAREHOUSE/OFFICE BUILDINGS, MANUFACTURING or RETAIL STRIP CENTERS...many different uses permitted for this property...MANY POSSIBILITIES...Located just west of FM 1764 on Hwy 6... Fast Growing and Busy area with...

#### 0 Highway 6, Santa Fe, TX 77517

5.3007 ACRES per Meets and Bounds w/ 2,300 +/- feet of Highway 6 Frontage...THIS IS AN EXCELLENT LOCATION FOR WAREHOUSE/OFFICE BUILDINGS, MANUFACTURING or RETAIL STRIP CENTERS...many different uses permitted for this property...MANY POSSIBILITIES...Located just west of FM 1764 on Hwy 6... Fast Growing and Busy area with a lot of recent commercial and residential development.