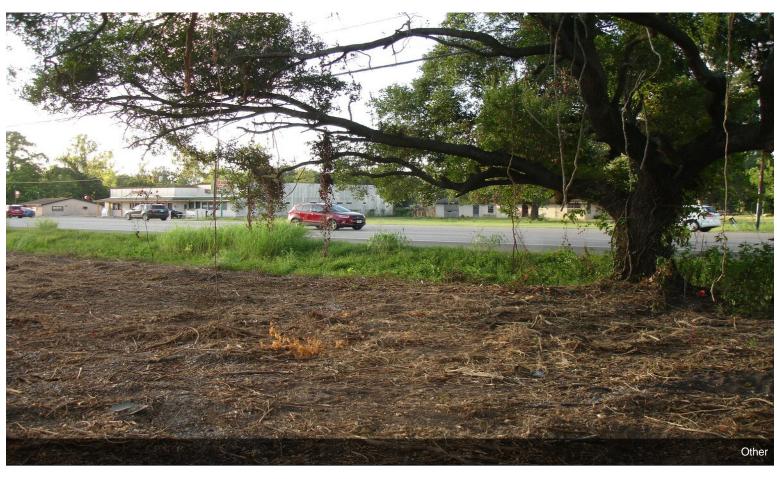

#### Prime Land! - Hwy 6 Frontage - Santa Fe

**Upon Request** 

5.3007 ACRES per Meets and Bounds w/ 2,300 +/- feet of Highway 6 Frontage...THIS IS AN EXCELLENT LOCATION FOR WAREHOUSE/OFFICE BUILDINGS, MANUFACTURING or RETAIL STRIP CENTERS...many different uses permitted for this property...MANY POSSIBILITIES...Located just west of FM 1764 on Hwy 6... Fast Growing and Busy area with...

#### 0 Highway 6, Santa Fe, TX 77517

5.3007 ACRES per Meets and Bounds w/ 2,300 +/- feet of Highway 6 Frontage...THIS IS AN EXCELLENT LOCATION FOR WAREHOUSE/OFFICE BUILDINGS, MANUFACTURING or RETAIL STRIP CENTERS...many different uses permitted for this property...MANY POSSIBILITIES...Located just west of FM 1764 on Hwy 6... Fast Growing and Busy area with a lot of recent commercial and residential development.