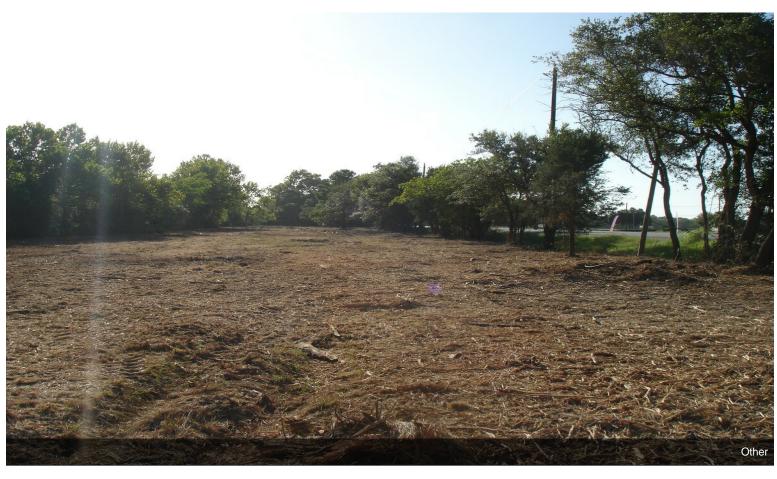

#### Prime Land! - Hwy 6 Frontage - Santa Fe

**Upon Request** 

5.3007 ACRES per Meets and Bounds w/ 2,300 +/- feet of Highway 6 Frontage...THIS IS AN EXCELLENT LOCATION FOR WAREHOUSE/OFFICE BUILDINGS, MANUFACTURING or RETAIL STRIP CENTERS...many different uses permitted for this property...MANY POSSIBILITIES...Located just west of FM 1764 on Hwy 6... Fast Growing and Busy area with...

#### 0 Highway 6, Santa Fe, TX 77517

5.3007 ACRES per Meets and Bounds w/ 2,300 +/- feet of Highway 6 Frontage...THIS IS AN EXCELLENT LOCATION FOR WAREHOUSE/OFFICE BUILDINGS, MANUFACTURING or RETAIL STRIP CENTERS...many different uses permitted for this property...MANY POSSIBILITIES...Located just west of FM 1764 on Hwy 6... Fast Growing and Busy area with a lot of recent commercial and residential development.

- 2,300 +/- Feet of Frontage on Hwy 6!
- Just West of FM 1764
- Growing Commercial and Residential Area
- Suitable for Industrial or Retail