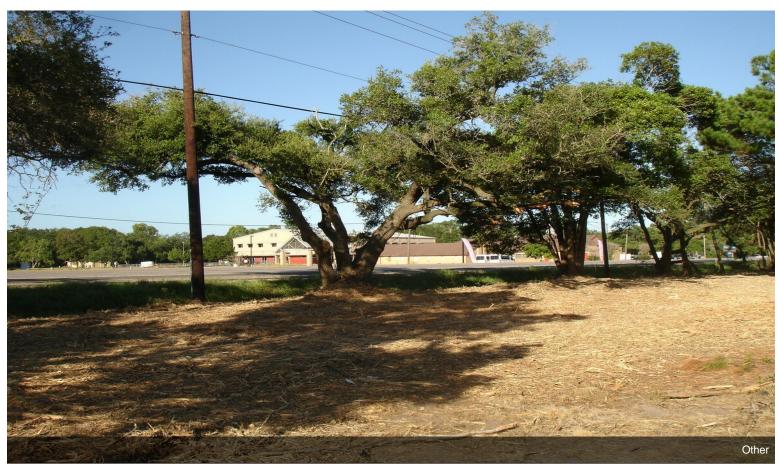

#### Prime Land! - Hwy 6 Frontage - Santa Fe

**Upon Request** 

5.3007 ACRES per Meets and Bounds w/ 2,300 +/- feet of Highway 6 Frontage...THIS IS AN EXCELLENT LOCATION FOR WAREHOUSE/OFFICE BUILDINGS, MANUFACTURING or RETAIL STRIP CENTERS...many different uses permitted for this property...MANY POSSIBILITIES...Located just west of FM 1764 on Hwy 6... Fast Growing and Busy area with...

#### 0 Highway 6, Santa Fe, TX 77517

5.3007 ACRES per Meets and Bounds w/ 2,300 +/- feet of Highway 6 Frontage...THIS IS AN EXCELLENT LOCATION FOR WAREHOUSE/OFFICE BUILDINGS, MANUFACTURING or RETAIL STRIP CENTERS...many different uses permitted for this property...MANY POSSIBILITIES...Located just west of FM 1764 on Hwy 6... Fast Growing and Busy area with a lot of recent commercial and residential development.