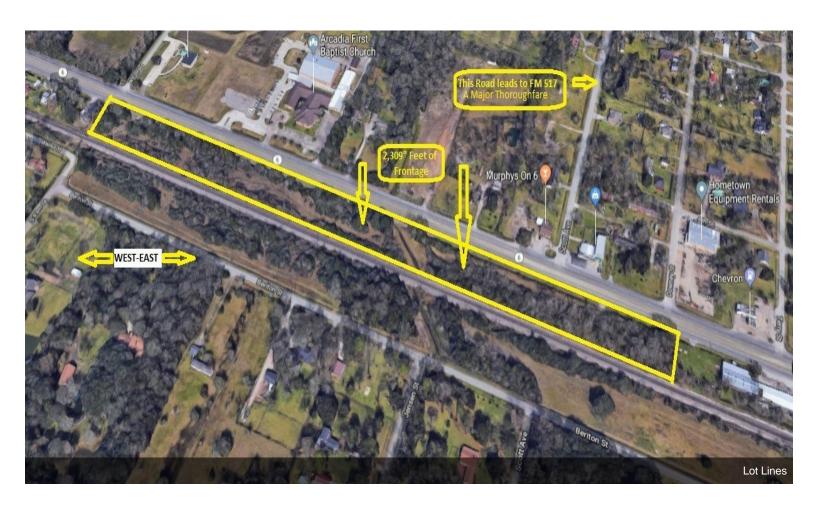

#### Prime Land! - Hwy 6 Frontage - Santa Fe

**Upon Request** 

5.3007 ACRES per Meets and Bounds w/ 2,300 +/- feet of Highway 6 Frontage...THIS IS AN EXCELLENT LOCATION FOR WAREHOUSE/OFFICE BUILDINGS, MANUFACTURING or RETAIL STRIP CENTERS...many different uses permitted for this property...MANY POSSIBILITIES...Located just west of FM 1764 on Hwy 6... Fast Growing and Busy area with...

- 2,300 +/- Feet of Frontage on Hwy 6!
- Just West of FM 1764
- Growing Commercial and Residential Area
- Suitable for Industrial or Retail

#### 0 Highway 6, Santa Fe, TX 77517

5.3007 ACRES per Meets and Bounds w/ 2,300 +/- feet of Highway 6 Frontage...THIS IS AN EXCELLENT LOCATION FOR WAREHOUSE/OFFICE BUILDINGS, MANUFACTURING or RETAIL STRIP CENTERS...many different uses permitted for this property...MANY POSSIBILITIES...Located just west of FM 1764 on Hwy 6... Fast Growing and Busy area with a lot of recent commercial and residential development.