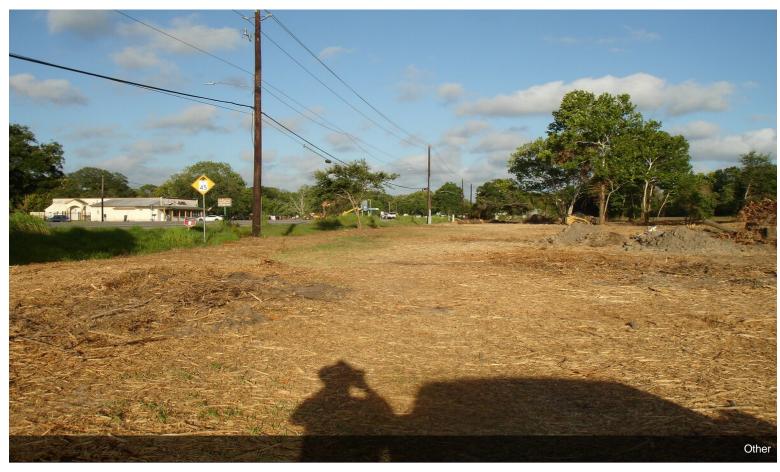

#### Prime Land! - Hwy 6 Frontage - Santa Fe

**Upon Request** 

5.3007 ACRES per Meets and Bounds w/ 2,300 +/- feet of Highway 6 Frontage...THIS IS AN EXCELLENT LOCATION FOR WAREHOUSE/OFFICE BUILDINGS, MANUFACTURING or RETAIL STRIP CENTERS...many different uses permitted for this property...MANY POSSIBILITIES...Located just west of FM 1764 on Hwy 6... Fast Growing and Busy area with...

#### 0 Highway 6, Santa Fe, TX 77517

5.3007 ACRES per Meets and Bounds w/ 2,300 +/- feet of Highway 6 Frontage...THIS IS AN EXCELLENT LOCATION FOR WAREHOUSE/OFFICE BUILDINGS, MANUFACTURING or RETAIL STRIP CENTERS...many different uses permitted for this property...MANY POSSIBILITIES...Located just west of FM 1764 on Hwy 6... Fast Growing and Busy area with a lot of recent commercial and residential development.