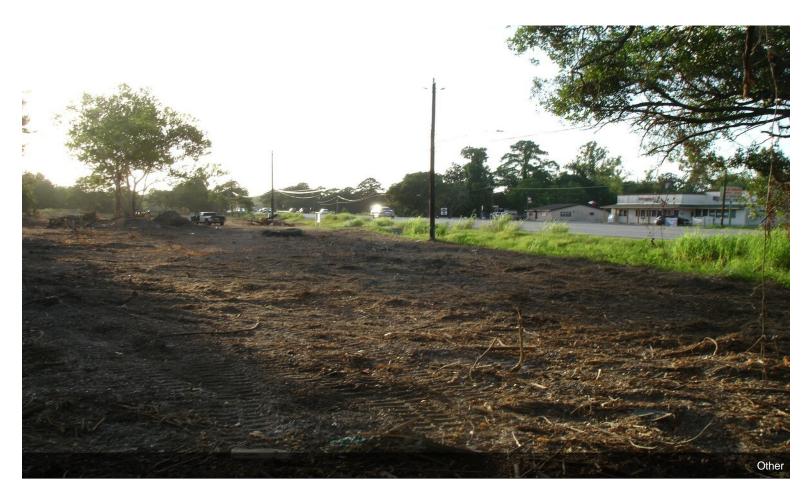

#### Prime Land! - Hwy 6 Frontage - Santa Fe

**Upon Request** 

5.3007 ACRES per Meets and Bounds w/ 2,300 +/- feet of Highway 6 Frontage...THIS IS AN EXCELLENT LOCATION FOR WAREHOUSE/OFFICE BUILDINGS, MANUFACTURING or RETAIL STRIP CENTERS...many different uses permitted for this property...MANY POSSIBILITIES...Located just west of FM 1764 on Hwy 6... Fast Growing and Busy area with...

#### 0 Highway 6, Santa Fe, TX 77517

5.3007 ACRES per Meets and Bounds w/ 2,300 +/- feet of Highway 6 Frontage...THIS IS AN EXCELLENT LOCATION FOR WAREHOUSE/OFFICE BUILDINGS, MANUFACTURING or RETAIL STRIP CENTERS...many different uses permitted for this property...MANY POSSIBILITIES...Located just west of FM 1764 on Hwy 6... Fast Growing and Busy area with a lot of recent commercial and residential development.