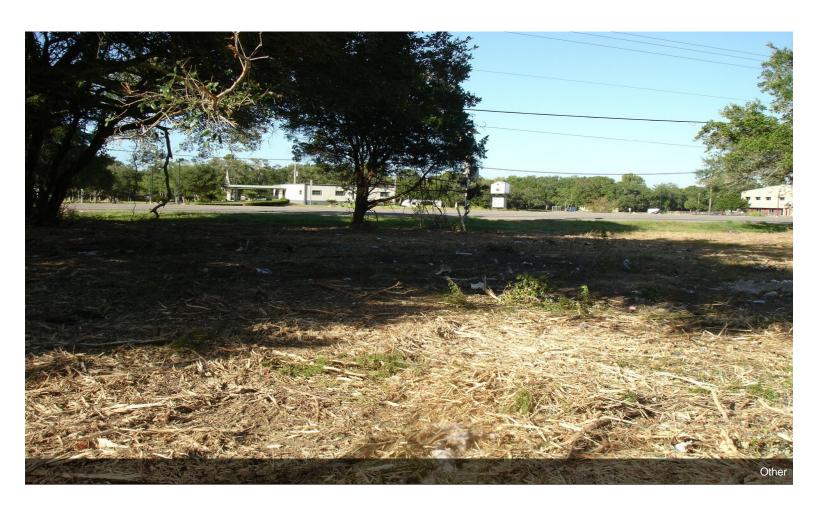

#### Prime Land! - Hwy 6 Frontage - Santa Fe

**Upon Request** 

5.3007 ACRES per Meets and Bounds w/ 2,300 +/- feet of Highway 6 Frontage...THIS IS AN EXCELLENT LOCATION FOR WAREHOUSE/OFFICE BUILDINGS, MANUFACTURING or RETAIL STRIP CENTERS...many different uses permitted for this property...MANY POSSIBILITIES...Located just west of FM 1764 on Hwy 6... Fast Growing and Busy area with...

#### 0 Highway 6, Santa Fe, TX 77517

5.3007 ACRES per Meets and Bounds w/ 2,300 +/- feet of Highway 6 Frontage...THIS IS AN EXCELLENT LOCATION FOR WAREHOUSE/OFFICE BUILDINGS, MANUFACTURING or RETAIL STRIP CENTERS...many different uses permitted for this property...MANY POSSIBILITIES...Located just west of FM 1764 on Hwy 6... Fast Growing and Busy area with a lot of recent commercial and residential development.