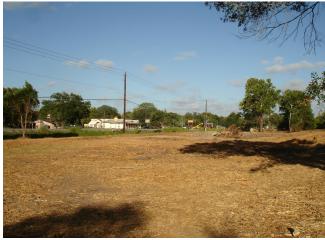

#### Prime Land! - Hwy 6 Frontage - Santa Fe

**Upon Request** 

5.3007 ACRES per Meets and Bounds w/ 2,300 +/- feet of Highway 6 Frontage...THIS IS AN EXCELLENT LOCATION FOR WAREHOUSE/OFFICE BUILDINGS, MANUFACTURING or RETAIL STRIP CENTERS...many different uses permitted for this property...MANY POSSIBILITIES...Located just west of FM 1764 on Hwy 6... Fast Growing and Busy area with...

#### 0 Highway 6, Santa Fe, TX 77517

5.3007 ACRES per Meets and Bounds w/ 2,300 +/- feet of Highway 6 Frontage...THIS IS AN EXCELLENT LOCATION FOR WAREHOUSE/OFFICE BUILDINGS, MANUFACTURING or RETAIL STRIP CENTERS...many different uses permitted for this property...MANY POSSIBILITIES...Located just west of FM 1764 on Hwy 6... Fast Growing and Busy area with a lot of recent commercial and residential development.