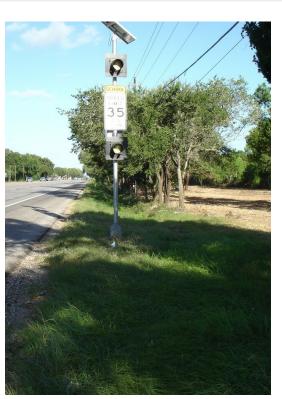

#### Prime Land! - Hwy 6 Frontage - Santa Fe

**Upon Request** 

5.3007 ACRES per Meets and Bounds w/ 2,300 +/- feet of Highway 6 Frontage...THIS IS AN EXCELLENT LOCATION FOR WAREHOUSE/OFFICE BUILDINGS, MANUFACTURING or RETAIL STRIP CENTERS...many different uses permitted for this property...MANY POSSIBILITIES...Located just west of FM 1764 on Hwy 6... Fast Growing and Busy area with...

#### 0 Highway 6, Santa Fe, TX 77517

5.3007 ACRES per Meets and Bounds w/ 2,300 +/- feet of Highway 6 Frontage...THIS IS AN EXCELLENT LOCATION FOR WAREHOUSE/OFFICE BUILDINGS, MANUFACTURING or RETAIL STRIP CENTERS...many different uses permitted for this property...MANY POSSIBILITIES...Located just west of FM 1764 on Hwy 6... Fast Growing and Busy area with a lot of recent commercial and residential development.