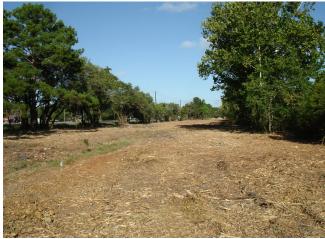

#### Prime Land! - Hwy 6 Frontage - Santa Fe

**Upon Request** 

5.3007 ACRES per Meets and Bounds w/ 2,300 +/- feet of Highway 6 Frontage...THIS IS AN EXCELLENT LOCATION FOR WAREHOUSE/OFFICE BUILDINGS, MANUFACTURING or RETAIL STRIP CENTERS...many different uses permitted for this property...MANY POSSIBILITIES...Located just west of FM 1764 on Hwy 6... Fast Growing and Busy area with...

#### 0 Highway 6, Santa Fe, TX 77517

5.3007 ACRES per Meets and Bounds w/ 2,300 +/- feet of Highway 6 Frontage...THIS IS AN EXCELLENT LOCATION FOR WAREHOUSE/OFFICE BUILDINGS, MANUFACTURING or RETAIL STRIP CENTERS...many different uses permitted for this property...MANY POSSIBILITIES...Located just west of FM 1764 on Hwy 6... Fast Growing and Busy area with a lot of recent commercial and residential development.