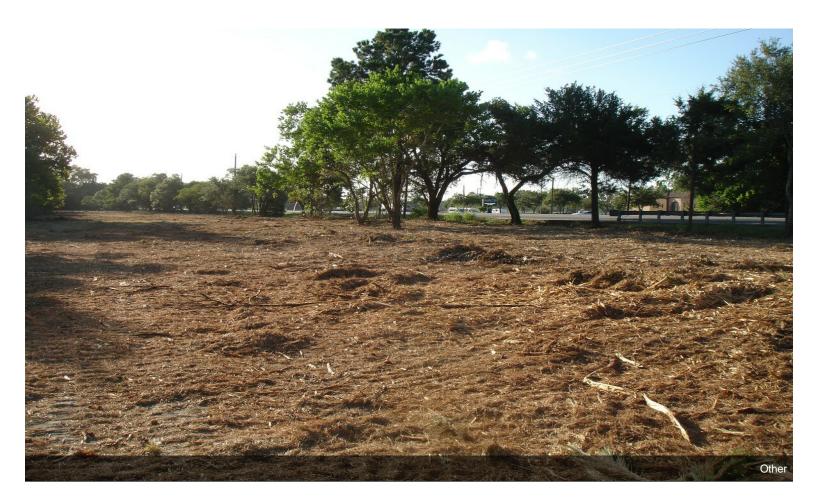

#### Prime Land! - Hwy 6 Frontage - Santa Fe

**Upon Request** 

5.3007 ACRES per Meets and Bounds w/ 2,300 +/- feet of Highway 6 Frontage...THIS IS AN EXCELLENT LOCATION FOR WAREHOUSE/OFFICE BUILDINGS, MANUFACTURING or RETAIL STRIP CENTERS...many different uses permitted for this property...MANY POSSIBILITIES...Located just west of FM 1764 on Hwy 6... Fast Growing and Busy area with...

#### 0 Highway 6, Santa Fe, TX 77517

5.3007 ACRES per Meets and Bounds w/ 2,300 +/- feet of Highway 6 Frontage...THIS IS AN EXCELLENT LOCATION FOR WAREHOUSE/OFFICE BUILDINGS, MANUFACTURING or RETAIL STRIP CENTERS...many different uses permitted for this property...MANY POSSIBILITIES...Located just west of FM 1764 on Hwy 6... Fast Growing and Busy area with a lot of recent commercial and residential development.