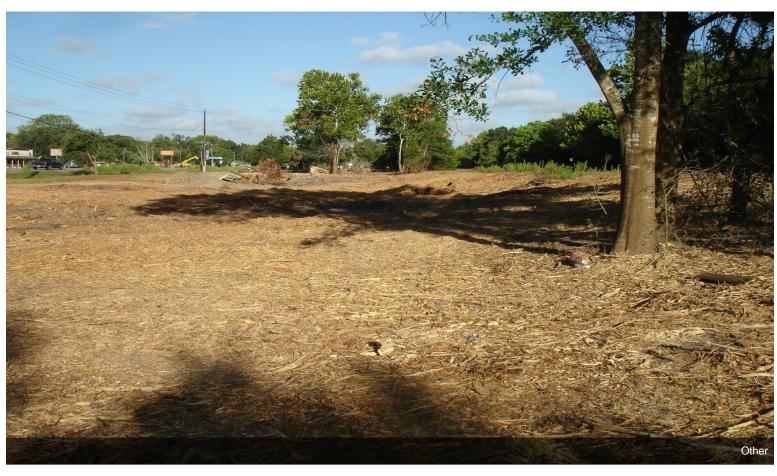

#### Prime Land! - Hwy 6 Frontage - Santa Fe

**Upon Request** 

5.3007 ACRES per Meets and Bounds w/ 2,300 +/- feet of Highway 6 Frontage...THIS IS AN EXCELLENT LOCATION FOR WAREHOUSE/OFFICE BUILDINGS, MANUFACTURING or RETAIL STRIP CENTERS...many different uses permitted for this property...MANY POSSIBILITIES...Located just west of FM 1764 on Hwy 6... Fast Growing and Busy area with...

#### 0 Highway 6, Santa Fe, TX 77517

5.3007 ACRES per Meets and Bounds w/ 2,300 +/- feet of Highway 6 Frontage...THIS IS AN EXCELLENT LOCATION FOR WAREHOUSE/OFFICE BUILDINGS, MANUFACTURING or RETAIL STRIP CENTERS...many different uses permitted for this property...MANY POSSIBILITIES...Located just west of FM 1764 on Hwy 6... Fast Growing and Busy area with a lot of recent commercial and residential development.