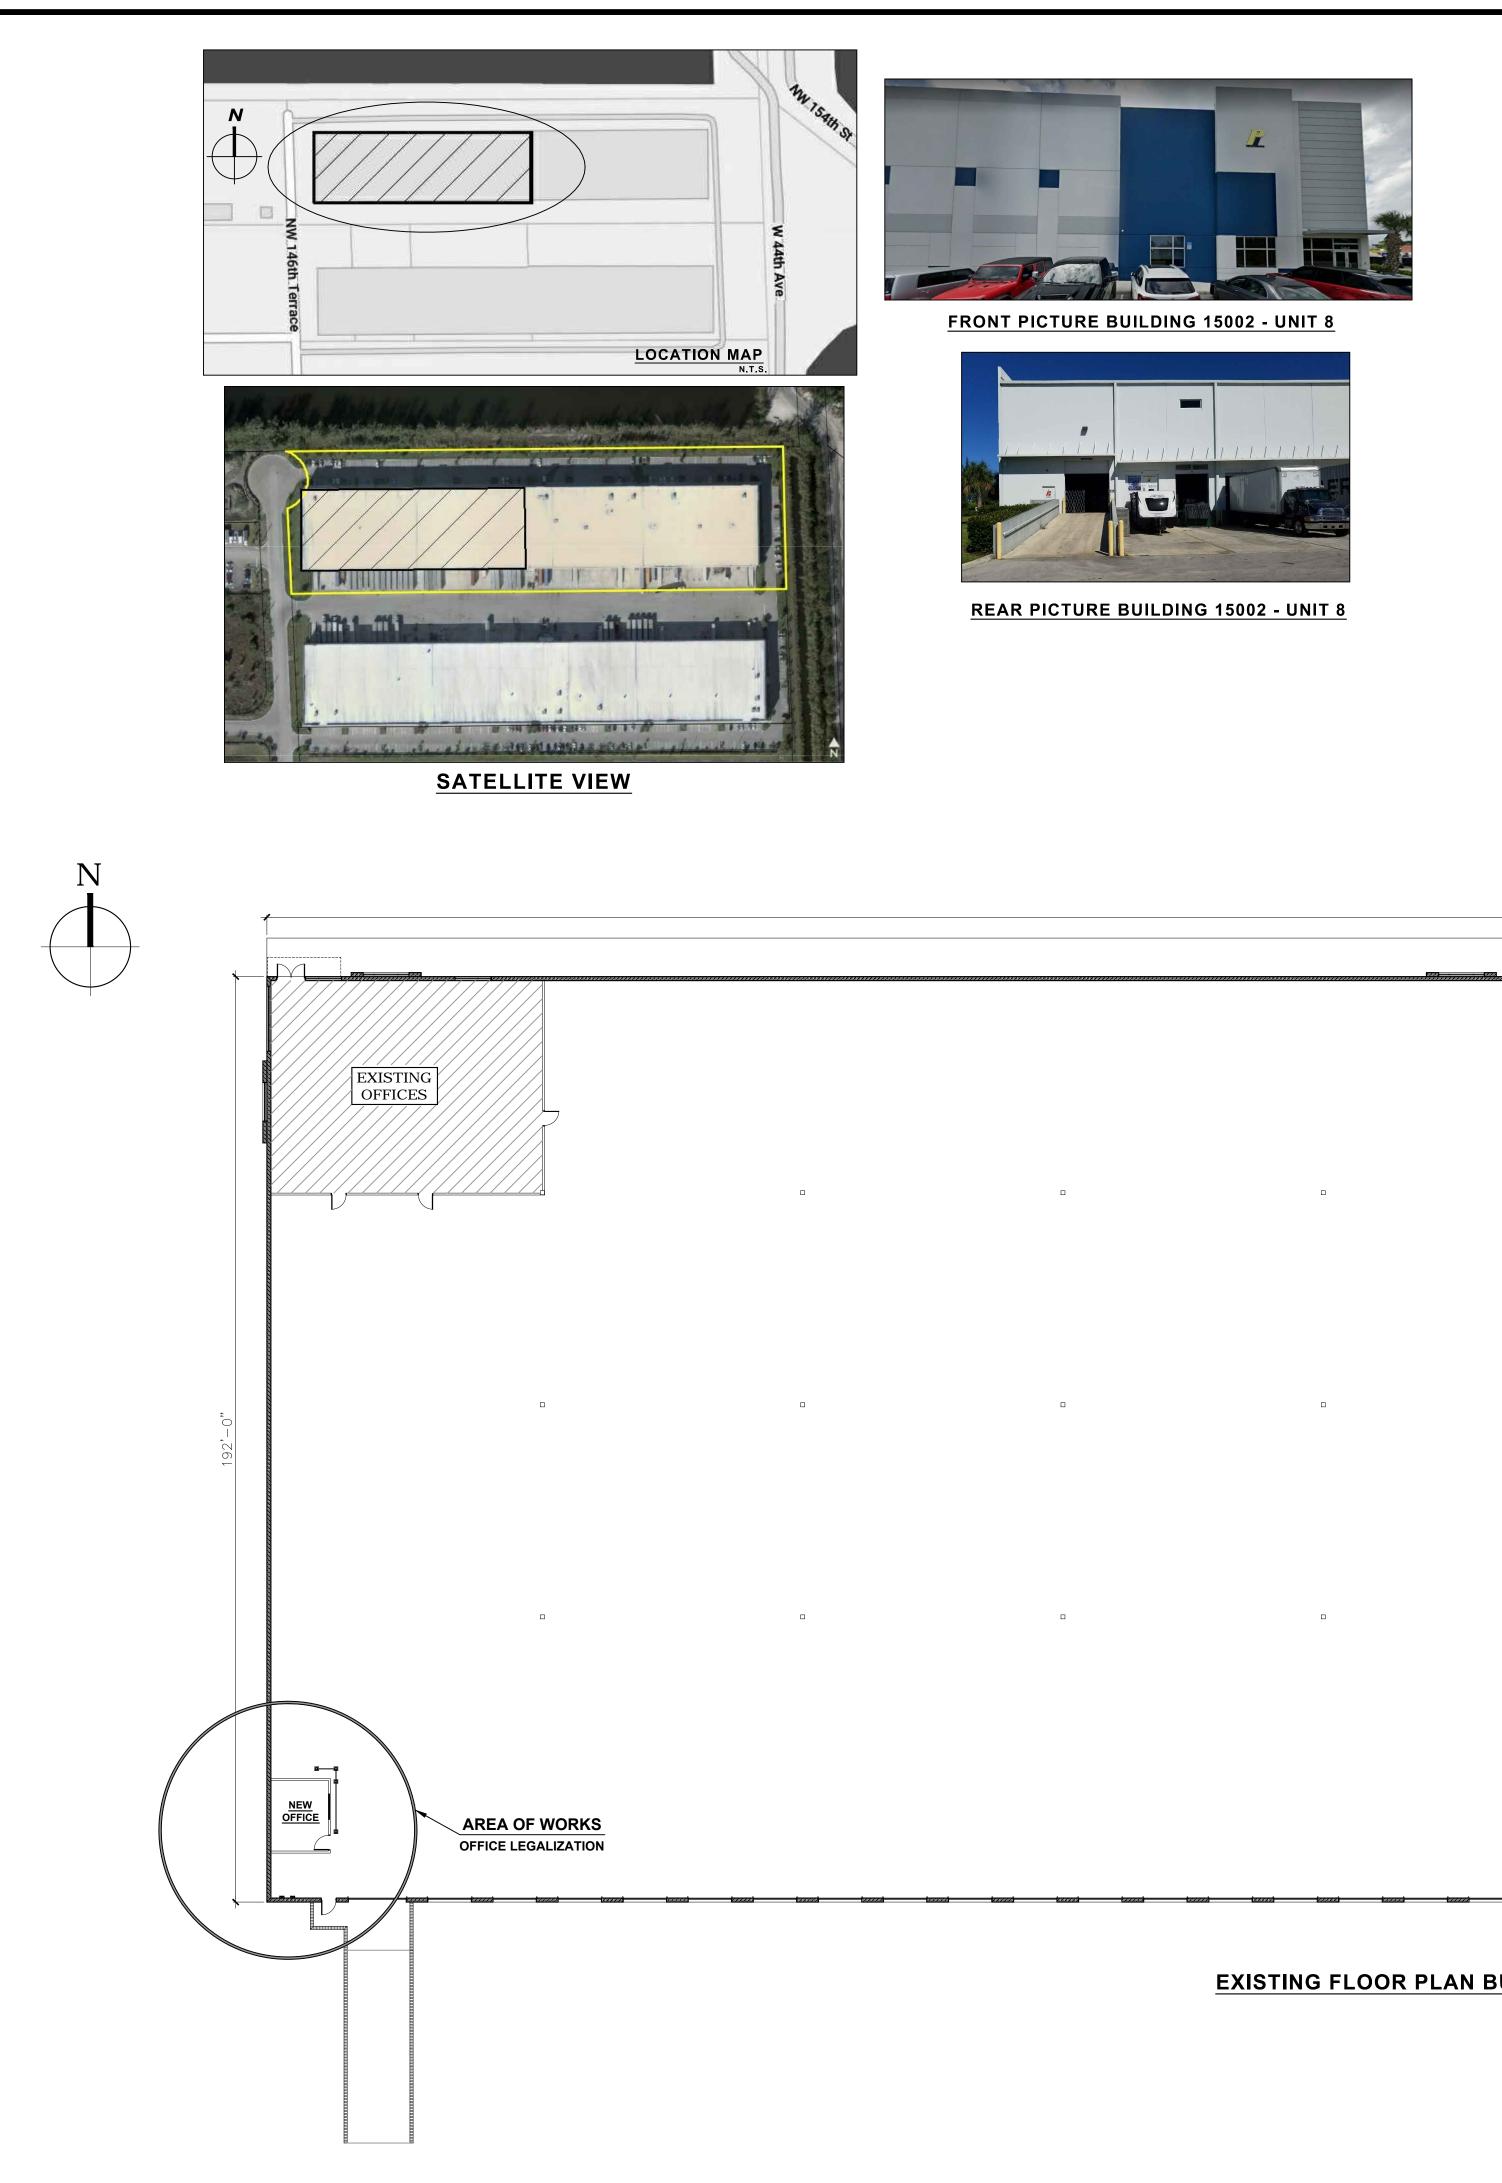

SCOPE OF WOR

SCOPE OF WORKS SHALL INCLUDE BUT NO FOLLOWING ITEMS, CONTRACTORS AND IN DETERMINE THE FULL SCOPE OF WORKS A DESIGN AND IN ACCORDANCE WITH ALL AP

THE INTENTION OF THIS DESIGN IS TO GIVE CONSTRUCTION WORKS OF A SMALL OFFIC OF THE WAREHOUSE, UNIT 8, TO LEGALIZE OF THIS OFFICE.

ARCHITECTURAL AND STRUCTURAL SCOPE 1. THE WALLS OF THE OFFICE ARE PARTIT GYPSUM BOARD AND METALLIC STUDS (TY 2. THE CEILING IS WITH GYPSUM BOARD SU

METALLIC STRUCTURE. 3. ONE DOOR AND ONE WINDOW ARE INSTA 4. THE FLOOR IS THE EXISTING CONCRETE WAREHOUSE.

5. THE WALLS, CEILING, ETC. ARE PAINTED 6. ALL CONSTRUCTION DEBRIS AND EXCES REMOVED AND DISPOSED AS REQUIRED B

ELECTRICAL SCOPE OF WORKS: 1. NEW RECEPTACLES, SWITCHES, AND LIGH

INSTALLED. 2. NEW ELECTRICAL WIRING ARE CONNECT EXISTING ELECTRICAL CIRCUITS AND TO T

ELECTRICAL PANEL. 3. OTHER SMALL ELECTRICAL WORKS ARE BY WORKS.

MECHANICAL SCOPE OF WORKS: 1. NEW AIR CONDITIONER SPLIT ARE INSTA

OFFICE. 2. AT LEAST 2 SPRINKLERS OF THE WAREH BE EXTENDED AND INSTALLED IN THE CEIL

EXISTING WAREHOUSE

I

EXISTING FLOOR PLAN BUILDING 15002 - UNIT 8 SCALE: 1/20" = 1'-0"

| RKS         OT BE LIMITED TO THE         NSPECTORS SHALL         AS REQUIRED BY THIS         PPLICABLE CODES.         /E THE DATA OF THE         ICE, BUILT IN THE INSIDE         E THE CONSTRUCTION         PE OF WORKS:         TION WALLS WITH         YPICAL).         SUPPORTED BY A LIGHT         TALLED.         E FLOOR OF THE         D.         SS MATERIALS WAS         BY WORK S. | OWNER & ADDRESS:DUKE REALTY LIMITED PARTNERSHIP15002 NW 107 AVE. UNIT 8 HIALEAH GARDENS FL. 33018TENANT:PRO - INTERMODAL LLCLEGAL DESCRIPTION:Folio No. 27-2019-001-0050Sub-Division: Florida Fruit Land Company Sub in 30 2019Primary Zone: 7100 Industrial - Light MFGPrimary Land Use: 4837 Warehouse Terminal or Warehouse orLot Size: 389,058 sq. ft.Actual Area: 207,952 sq. ft.Adjustedl Area: 207,848 sq. ft.Unit 8 Approx. Area: 104,270 sq. ft.Year Built: 2017Zoning District: IN-1 (Light Industrial District)LEGAL DESCRIPCION:19 52 40 8.93 AC M/L SUB OF PB 2-17 TR 5 LESS BEG AT SVOF N1/2 OF N1/2 OF SE1/4 OF NE1/4 TH N 89 DEG E 35.02FDEG W 203.83FT NELY AD 20.51FT NELY-NLY & NWLY AD 1S 02 DEG E 329.95 FT TO POB & LESS E100FT FOR R/W FA001 0050 | AT SW COR<br>5.02FT N 02<br>' AD 150.85FT<br>W FAU 30 2019 | adolfo j. gonzalez, p.e.         brofessional engineer<br>Ic. no. 58620         2050 coral way, suite 502<br>miami, florida 33145<br>t: 305-415-8782         brokense         No. Date Dept./Section By         Dept./Section By            |
|-----------------------------------------------------------------------------------------------------------------------------------------------------------------------------------------------------------------------------------------------------------------------------------------------------------------------------------------------------------------------------------------------|--------------------------------------------------------------------------------------------------------------------------------------------------------------------------------------------------------------------------------------------------------------------------------------------------------------------------------------------------------------------------------------------------------------------------------------------------------------------------------------------------------------------------------------------------------------------------------------------------------------------------------------------------------------------------------------------------------------------------------------------------------------------------|------------------------------------------------------------|---------------------------------------------------------------------------------------------------------------------------------------------------------------------------------------------------------------------------------------------|
| CTED TO NEW OR<br>THE EXISTING<br>E DONE AS REQUIRED<br>ALLED FOR THE<br>HOUSE SYSTEM SHALL<br>LING OF THE OFFICE.<br>BUILDING SECTION 603)<br>TH THE PROVISIONS OF<br>S WELL AS THE                                                                                                                                                                                                          | From public records of Miami-Dade County & Hialeah City, FL.<br>FLOOD ZONE INFORMATION<br>MAP NUMBER:12086C0111L<br>COMMUNITY NUMBER: 120644<br>PANEL NUMBER: 0111 SUFFIX: L<br>MAP REVISED: SEPTEMBER 11, 2009<br>FLOOD ZONE "AH" Base Elev. 5'<br>AREA TABULATIONS<br>• LOT AREA: 389,058 sq. ft.<br>• BUILDING AREA (ADJ.) : 207,848 sq. ft.<br>• AREA OF UNIT No. 8: 104,270 sq. ft. (Existing not altered<br>• AREA OF OFFICE TO LEGALIZE: 191 sq. ft.<br>INDEX OF DRAWINGS<br>A-1 LOCATION AND GENERAL INFORMATION. EXISTING FL<br>PLAN OF UNIT 8.<br>A-2 EXISTING NEW OFFICE FLOOR PLAN. DETAILS AND NO                                                                                                                                                           | OOR                                                        | ON<br>PARTNERSHIP<br>MAL LLC<br>HIALEAH GARDENS FL. 33018                                                                                                                                                                                   |
|                                                                                                                                                                                                                                                                                                                                                                                               | E-1 EXISTING ELECTRICAL PLAN. SPRINKLERS PROPOSAL<br>AND DETAILS.                                                                                                                                                                                                                                                                                                                                                                                                                                                                                                                                                                                                                                                                                                        |                                                            | FFICE LEGALIZATI<br>UKE REALTY LIMITED F<br>ANT: PRO - INTERMOD<br>E. BUILDING 15002 UNIT 8                                                                                                                                                 |
|                                                                                                                                                                                                                                                                                                                                                                                               | I                                                                                                                                                                                                                                                                                                                                                                                                                                                                                                                                                                                                                                                                                                                                                                        | PEGASUS LOGISTICS GROUP                                    | O<br>OWNER: D<br>TENA<br>ADDRESS: 15002 NW 107 AV                                                                                                                                                                                           |
|                                                                                                                                                                                                                                                                                                                                                                                               | I                                                                                                                                                                                                                                                                                                                                                                                                                                                                                                                                                                                                                                                                                                                                                                        |                                                            | This sheet has been digitally signed<br>and sealed by: Adolfo Gonzalez P.E.                                                                                                                                                                 |
| wall       total       total       total       total       total         WALL LEGEND       EXISTING WAREHOUSE       EXISTING CONCRETE WALL         EXISTING CMU WALL       EXISTING CMU WALL         EXISTING NON-LOAD BEARING       PARTITION WALL         EXISTING PARTY WALL       EXISTING PARTY WALL                                                                                     |                                                                                                                                                                                                                                                                                                                                                                                                                                                                                                                                                                                                                                                                                                                                                                          |                                                            | Printed copies of this document are not considered signed and sealed and the signature must be verified on any electronic copies.   DRAWN BY: R.M.   CHECKED BY: A.G.   DATE: 11/07/2021   SCALE: AS SHOWN   JOB No.: 238-21   SHEET TITLE: |
| TION. EXISTING FLOOR PLAN UNIT 8                                                                                                                                                                                                                                                                                                                                                              |                                                                                                                                                                                                                                                                                                                                                                                                                                                                                                                                                                                                                                                                                                                                                                          |                                                            |                                                                                                                                                                                                                                             |