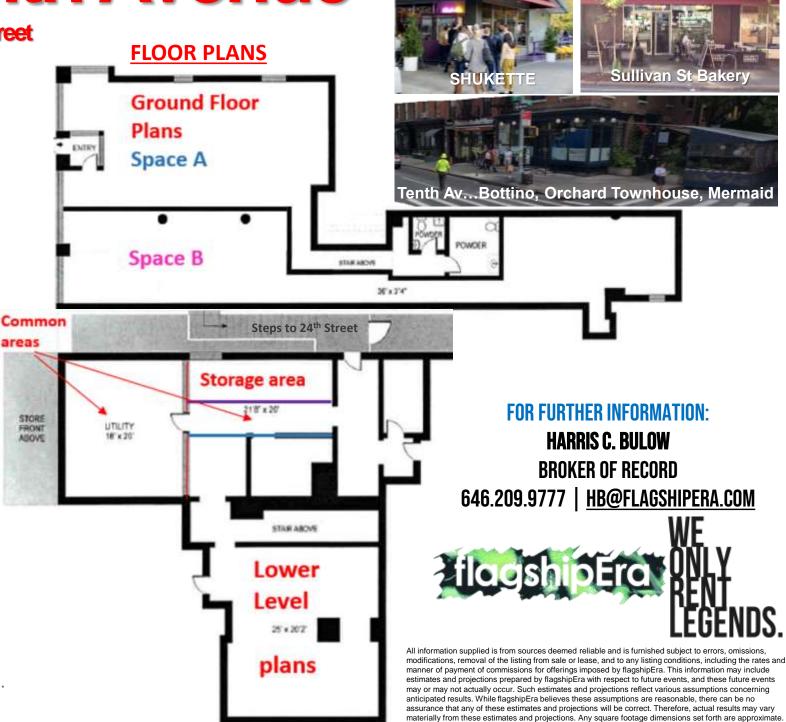

#### **PREMISES (APPROXIMATE)**

Ground (Total):2,350 SFDIVISION A:1,150 SFDIVISION B:1,200 SFBasement (Total):1,700 SF

#### FRONTAGE

80 feet wraparound

#### CEILING HEIGHTS Ground:<u>14</u>';Cellar: <u>9</u>'

ASKING RENT

Upon request

#### COMMENTS

- 26' hood vented to roof
- · Gas ready, in building.
- Prior tenant had beer & wine, but full liquor possible
- Street seating on Ninth Ave.
- Additional Lower Level poss.

**RED-HOT NEIGHBORS INCLUDE:** 