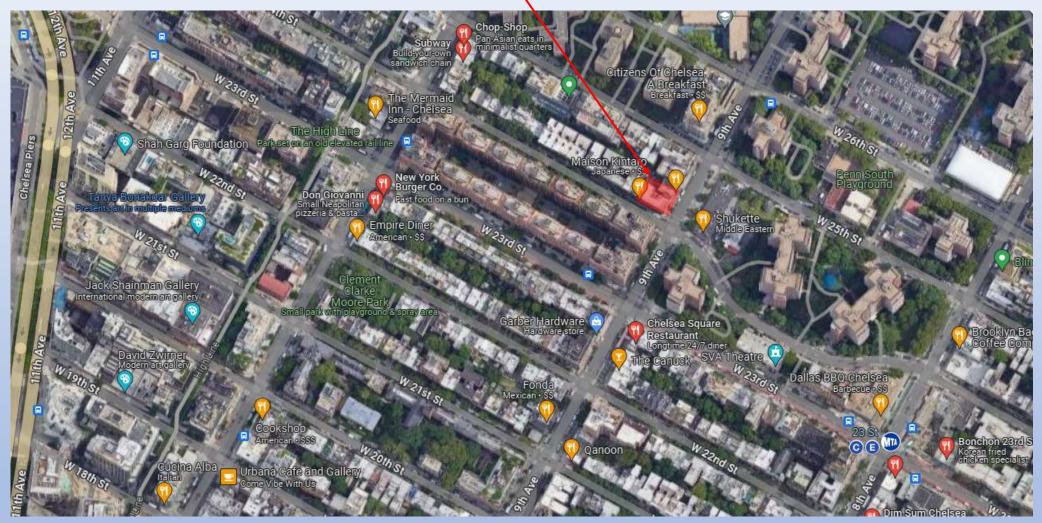

s may vary materially from these estimates and projections. Any square footage dimensions set forth are approximate.

**14 FOOT** 

CEILINGS

# **229 Ninth Avenue**

## NW CORNER of 24th Street

#### RESTAURANT, GALLERY or OTHER NIGHBORHOOD ATTRACTION OPPORTUNITY

#### **PREMISES (APPROXIMATE)**

Ground (Total):2,350 SFDIVISION A:1,150 SFDIVISION B:1,200 SFBasement (Total):1,700 SF

#### FRONTAGE

80 feet wraparound

#### CEILING HEIGHTS Ground:<u>14</u>';Cellar: <u>9</u>'

ASKING RENT

Upon request

#### TRANSPORTATION



#### COMMENTS

- 26' hood vented to roof
- · Gas ready, in building.
- Prior tenant had beer & wine, but full liquor possible
- Street seating on Ninth Ave.
- Additional Lower Level poss.



**RED-HOT NEIGHBORS INCLUDE:** 

ILLIVAN ST BAKER

# 229 Ninth Avenue AREA MAP



### FOR FURTHER INFORMATION:

HARRIS C. BULOW BROKER OF RECORD 646.209.9777 | <u>HB@FLAGSHIPERA.COM</u>



All information supplied is from sources deemed reliable and is furnished subject to errors, omissions, modifications, removal of the listing from sale or lease, and to any listing conditions, including the rates and manner of payment of commissions for offerings imposed by flagshipEra. This information may include estimates and projections prepared by flagshipEra with respect to future events, and these future events may or may not actually occur. Such estimates and projections reflect various assumptions concerning anticipated results. While flagshipEra believes these assumptions are reasonable, there can be no assurance that any of these estimates and projections. Any square foot