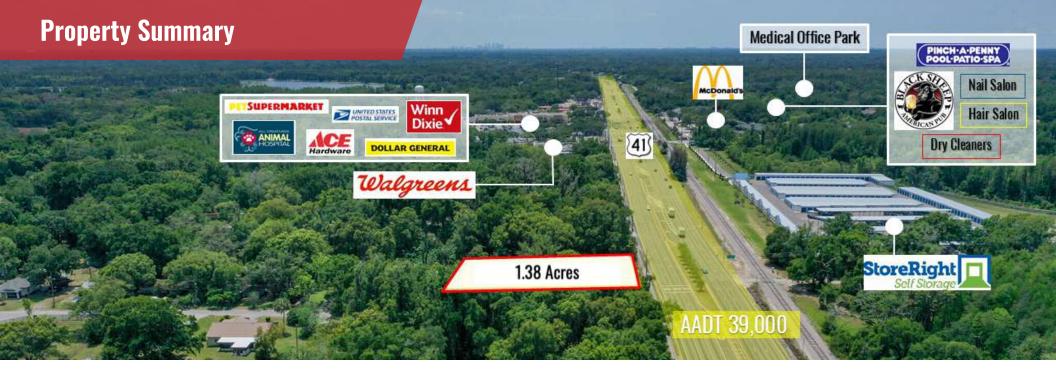

## **PROPERTY DESCRIPTION**

Nestled in a high-traffic area with an impressive daily count of 39,000 vehicles, this strategically located property offers an opportunity to make a mark in a bustling community.

Boasting an expansive 200' of frontage along N 41 Hwy, your business will benefit from maximum visibility and exposure.

## **PROPERTY HIGHLIGHTS**

- 0.58 Acres zoned General Commercial. 0.8 Acres zoned RSC-6
- Average Household Income within a 1 mile radius is \$157,492
- Nearby restaurants and retailers include Walgreens, Winn-Dixie, Ace Hardware, Pet Supermarket, McDonald's, Beef 'O' Brady's, Dunkin', and Pizza Hut
- Surrounded by new large scale residential developments, with convenient access to serve the Lutz, Cheval, Wesley Chapel areas

#### **OFFERING SUMMARY**

| Sale Price:       |                             |            | \$450,000 |  |  |
|-------------------|-----------------------------|------------|-----------|--|--|
| Zoning:           |                             | GC   RSC-6 |           |  |  |
| Lot Size:         |                             | 1.38 Acres |           |  |  |
| Parcel #:         | U-12-27-18-0JG-000045-00001 |            |           |  |  |
| DEMOGRAPHICS      | 3 MILES                     | 6 MILES    | 9 MILES   |  |  |
| Total Households  | 1,158                       | 12,634     | 52,595    |  |  |
| Total Population  | 3,110                       | 33,906     | 136,104   |  |  |
| Average HH Income | \$157,492                   | \$152,874  | \$126,157 |  |  |

### **TRAFFIC COUNTS**

39,000/day

Demographics data derived from AlphaMap

**BRENT NYE** 

Direct: 813.973.0214 Cell: 813.997.3333 brent@nyecommercial.com

LUIS CARDENAS