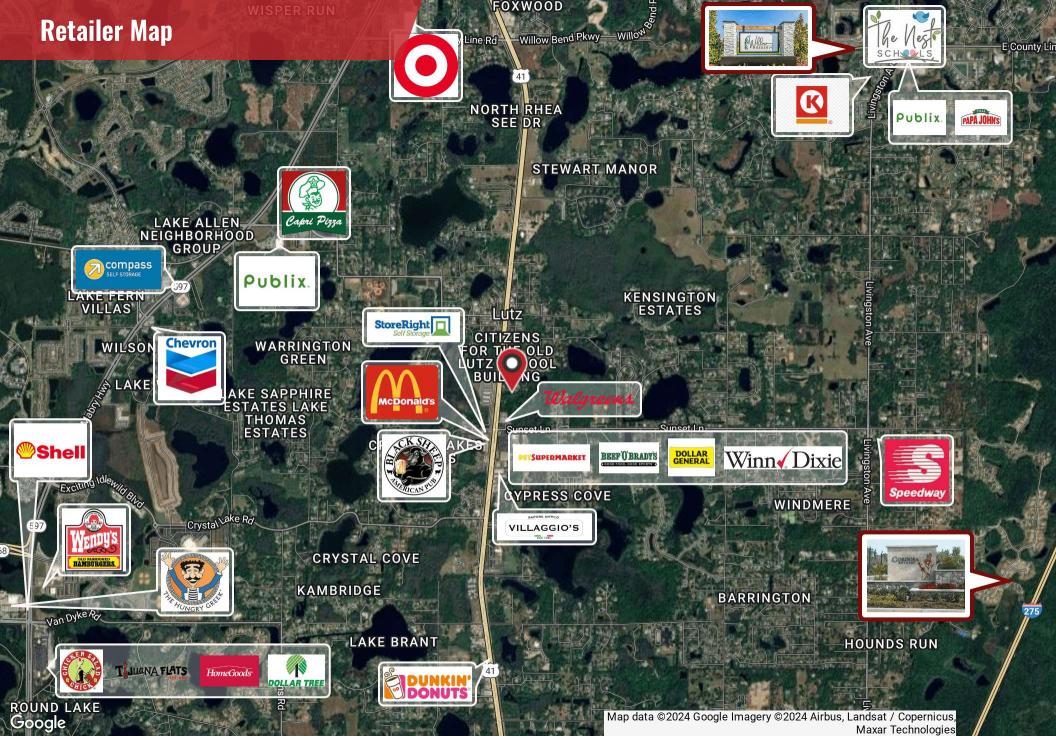

## **PROPERTY HIGHLIGHTS**

- 0.58 Acres zoned General Commercial. 0.8 Acres zoned RSC-6
- Average Household Income within a 1 mile radius is \$157,492
- Nearby restaurants and retailers include Walgreens, Winn-Dixie, Ace Hardware, Pet Supermarket, McDonald's, Beef 'O' Brady's, Dunkin', and Pizza Hut
- Surrounded by new large scale residential developments, with convenient access to serve the Lutz, Cheval, Wesley Chapel areas