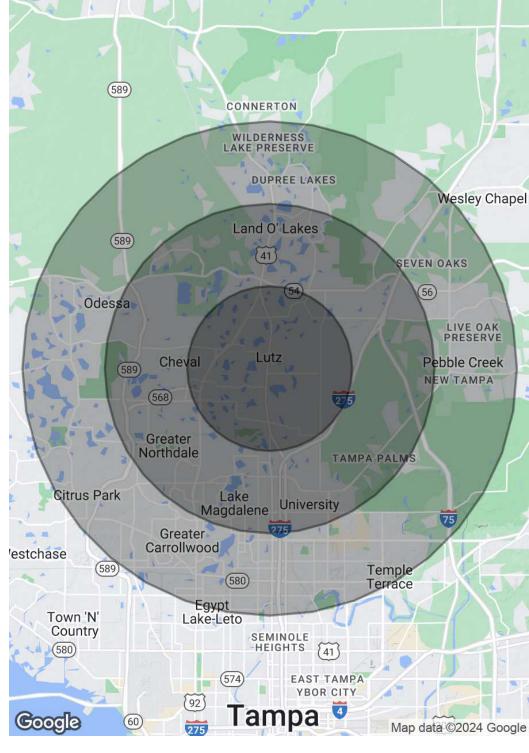

Map**











# **Demographics Map & Report**

| POPULATION           | 3 MILES   | 6 MILES   | 9 MILES   |
|----------------------|-----------|-----------|-----------|
| Total Population     | 3,110     | 33,906    | 136,104   |
| Average Age          | 45        | 43        | 41        |
| Average Age (Male)   | 44        | 42        | 40        |
| Average Age (Female) | 45        | 44        | 42        |
| HOUSEHOLDS & INCOME  | 3 MILES   | 6 MILES   | 9 MILES   |
| Total Households     | 1,158     | 12,634    | 52,595    |
| # of Persons per HH  | 2.7       | 2.7       | 2.6       |
| Average HH Income    | \$157,492 | \$152,874 | \$126,157 |
| Average House Value  | \$561,862 | \$595,211 | \$479,842 |

### **TRAFFIC COUNTS**

39,000/day

Demographics data derived from AlphaMap







**BRENT NYE** 



Direct: 813.973.0214 Cell: 813.997.3333 brent@nyecommercial.com



LUIS CARDENAS

#### Senior Associate

Direct: 813.973.0214 Cell: 813.830.2031 luis@nyecommercial.com

FL #SL3535034