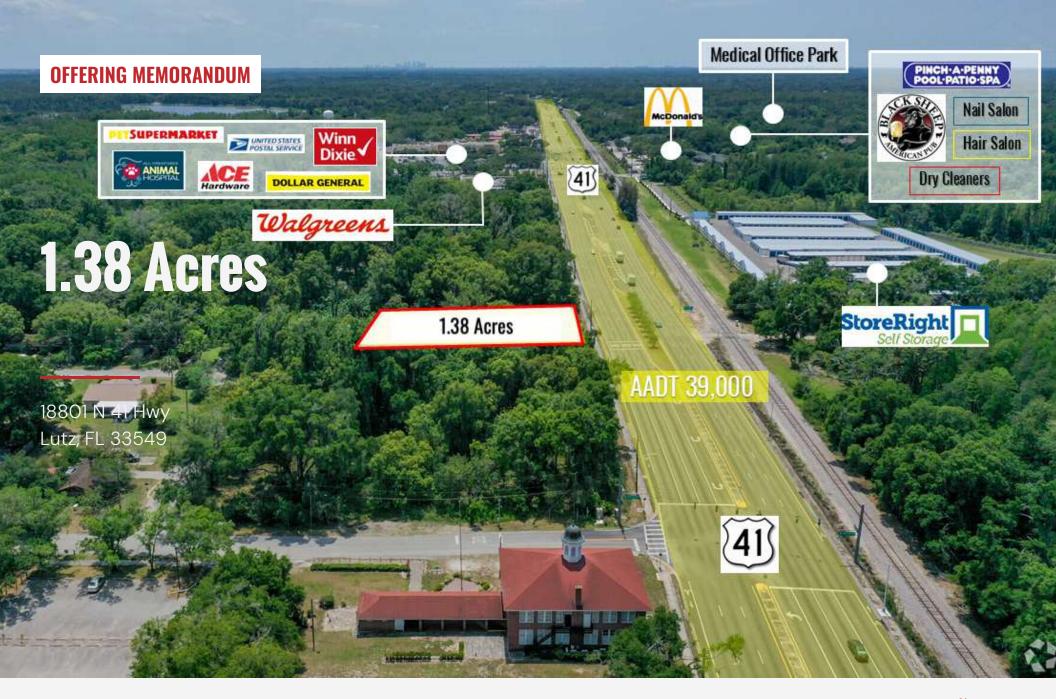

## **PROPERTY DESCRIPTION**

Nestled in a high-traffic area with an impressive daily count of 39,000 vehicles, this strategically located property offers an opportunity to make a mark in a bustling community.

Boasting an expansive 200' of frontage along N 41 Hwy, your business will benefit from maximum visibility and exposure.

## **PROPERTY HIGHLIGHTS**

- 0.58 Acres zoned General Commercial. 0.8 Acres zoned RSC-6
- Average Household Income within a 1 mile radius is \$157,492
- Nearby restaurants and retailers include Walgreens, Winn-Dixie, Ace Hardware, Pet Supermarket, McDonald's, Beef 'O' Brady's, Dunkin', and Pizza Hut
- Surrounded by new large scale residential developments, with convenient access to serve the Lutz, Cheval, Wesley Chapel areas

#### **OFFERING SUMMARY**

| Sale Price:       |                             |            | \$450,000 |  |  |
|-------------------|-----------------------------|------------|-----------|--|--|
| Zoning:           |                             | GC   RSC-6 |           |  |  |
| Lot Size:         |                             | 1.38 Acres |           |  |  |
| Parcel #:         | U-12-27-18-0JG-000045-00001 |            |           |  |  |
| DEMOGRAPHICS      | 3 MILES                     | 6 MILES    | 9 MILES   |  |  |
| Total Households  | 1,158                       | 12,634     | 52,595    |  |  |
| Total Population  | 3,110                       | 33,906     | 136,104   |  |  |
| Average HH Income | \$157,492                   | \$152,874  | \$126,157 |  |  |

### **TRAFFIC COUNTS**

39,000/day

Demographics data derived from AlphaMap

**BRENT NYE** 

Direct: 813.973.0214 Cell: 813.997.3333 brent@nyecommercial.com

LUIS CARDENAS