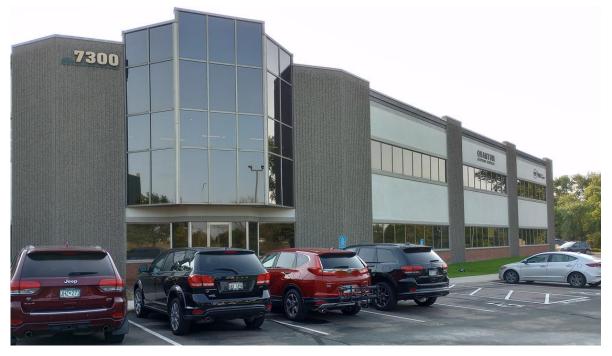

# Crossroads of Oakdale #2

7300 Hudson Boulevard N, Oakdale MN 55128

## **PROPERTY DETAILS**

FOR LEASE

- Two story office and office warehouse building conveniently located near the interchange of 94/494/694 in Oakdale and along the future Gold Line Bus Rapid Transit line.
- Local ownership and onsite Property
  Management
- Building conference room
- Vending area
- Freeway building signage opportunity.
- Building Size: 55,697 SF