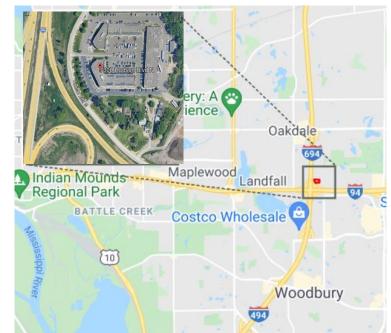

N 55128



## **PROPERTY DETAILS**

FOR LEASE

- Two story office and office warehouse building conveniently located near the interchange of 94/494/694 in Oakdale and along the future Gold Line Bus Rapid Transit line.
- Local ownership and onsite Property
  Management
- Building conference room
- Vending area
- Freeway building signage opportunity.
- Building Size: 55,697 SF

### **LISTING DETAILS**

- Suite 100
- 2,764 Gross SF
- Lease rate: From \$23.00/SF Gross (\$5,298/month)
- Main floor suite directly off the main entry.
- Six offices on glass, two internal, reception, break room and conference room.



Dawn Wessels/Amy Johnson/Steve Poechmann 651-731-0708 Option 2 For Sales and Leasing 7250 Hudson Boulevard N, Suite 160, Oakdale, MN 55128 www.crossroadspropeties.net

#### LOCATION



## Crossroads of Oakdale #2

7300 Hudson Boulevard N, Oakdale MN 55128

### **First Floor**

**FOR LEASE** 





Dawn Wessels/Amy Johnson/Steve Poechmann 651-731-0708 Option 2 For Sales and Leasing 7250 Hudson Boulevard N, Suite 160, Oakdale, MN 55128 www.crossroadspropeties.net