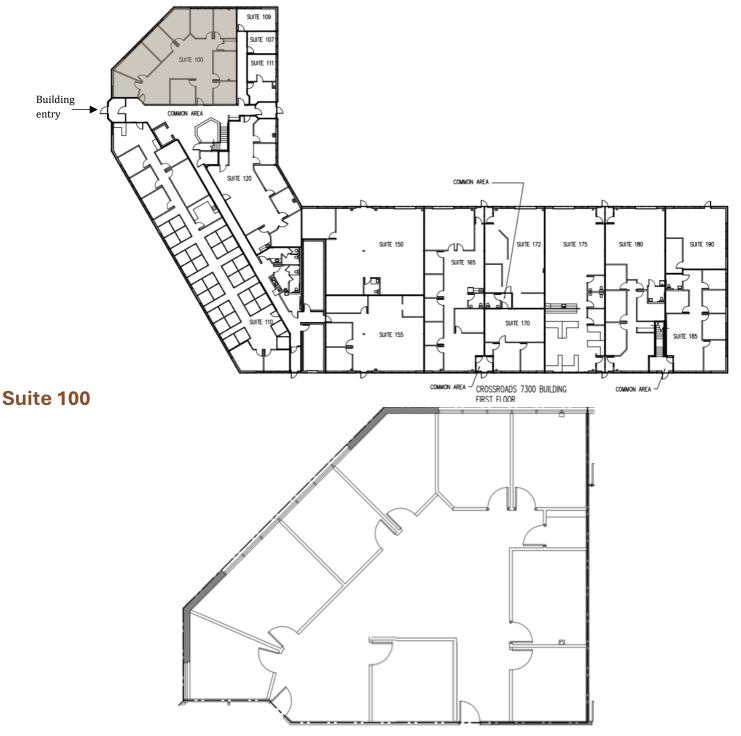

### **LISTING DETAILS**

- Suite 100
- 2,764 Gross SF
- Lease rate: From \$23.00/SF Gross (\$5,298/month)
- Main floor suite directly off the main entry.
- Six offices on glass, two internal, reception, break room and conference room.

### **First Floor**

**FOR LEASE** 

Dawn Wessels/Amy Johnson/Steve Poechmann 651-731-0708 Option 2 For Sales and Leasing 7250 Hudson Boulevard N, Suite 160, Oakdale, MN 55128 www.crossroadspropeties.net