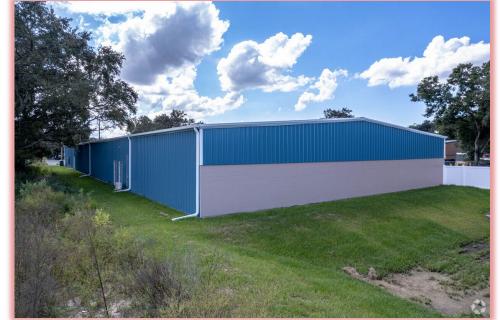

## PROPERTY DETAILS

TMC - The Mahr Company is pleased to exclusively present the opportunity to purchase a well located, Fully leased Flex/ industrial property along the Causeway.

- Prime Causeway Location desired for its location proximate to Brandon, Tampa, Palm River, US 301 and Interstates.
- Approximately 16,000 Rentable Square Foot, multitenanted one-story masonry and steel construction built on a 1.49 Acre Site.
- Building is divided and leased to four tenants each occupying 4,000 rentable square feet of 16' clear flex space. Each unit is identically constructed with oneman door and one roll-door.
- Thirty-Five parking spots
- Building Constructed in 2021.

# BUILDING SPECIFICATIONS

Total Size: 16,000 Rentable Square Foot

Lot Size: 1.49 Acre Site

Year Built: 2021

Parking Ratio: 2.18/1000 Square Feet

Construction: Steel and Block

• Drive-ins: Four with 10' x 12' Doors