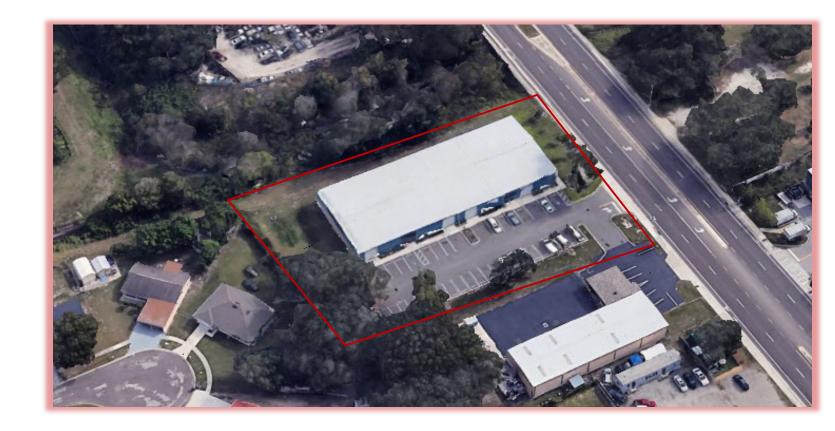

## PROPERTY DETAILS

TMC - The Mahr Company is pleased to exclusively present the opportunity to purchase a well located, Fully leased Flex/ industrial property along the Causeway.

- Prime Causeway Location desired for its location proximate to Brandon, Tampa, Palm River, US 301 and Interstates.
- Approximately 16,000 Rentable Square Foot, multitenanted one-story masonry and steel construction built on a 1.49 Acre Site.
- Building is divided and leased to four tenants each occupying 4,000 rentable square feet of 16' clear flex space. Each unit is identically constructed with oneman door and one roll-door.
- Thirty-Five parking spots
- Building Constructed in 2021.

# BUILDING SPECIFICATIONS

Total Size: 16,000 Rentable Square Foot

Lot Size: 1.49 Acre Site

Year Built: 2021

Parking Ratio: 2.18/1000 Square Feet

Construction: Steel and Block

• Drive-ins: Four with 10' x 12' Doors