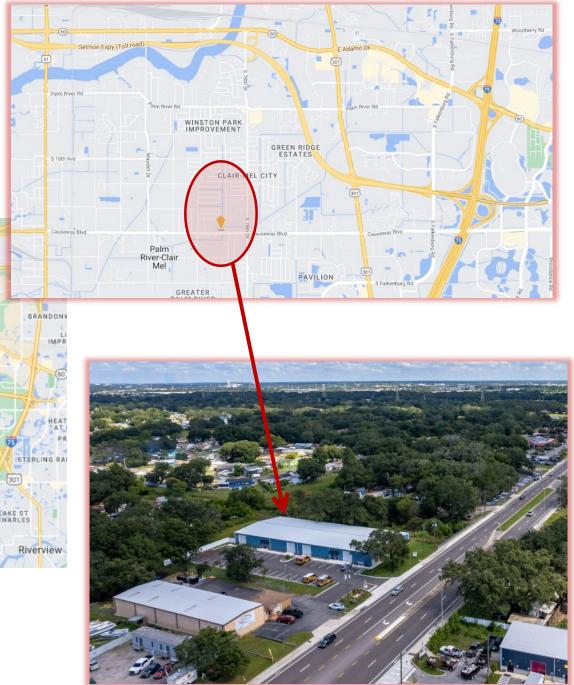

# LOCATION DETAILS

 Prime high traffic location along Causeway in the Palm River Claire-Mel area. Prime access to the Interstates and local roadways. Great access to Brandon, Tampa and less than 5 minutes to the Interstate 75 entrance ramps.

#### PROPERTY LOCATION

7304 Causeway is ideally located in the heart of Hillsborough County - minutes from I-75.