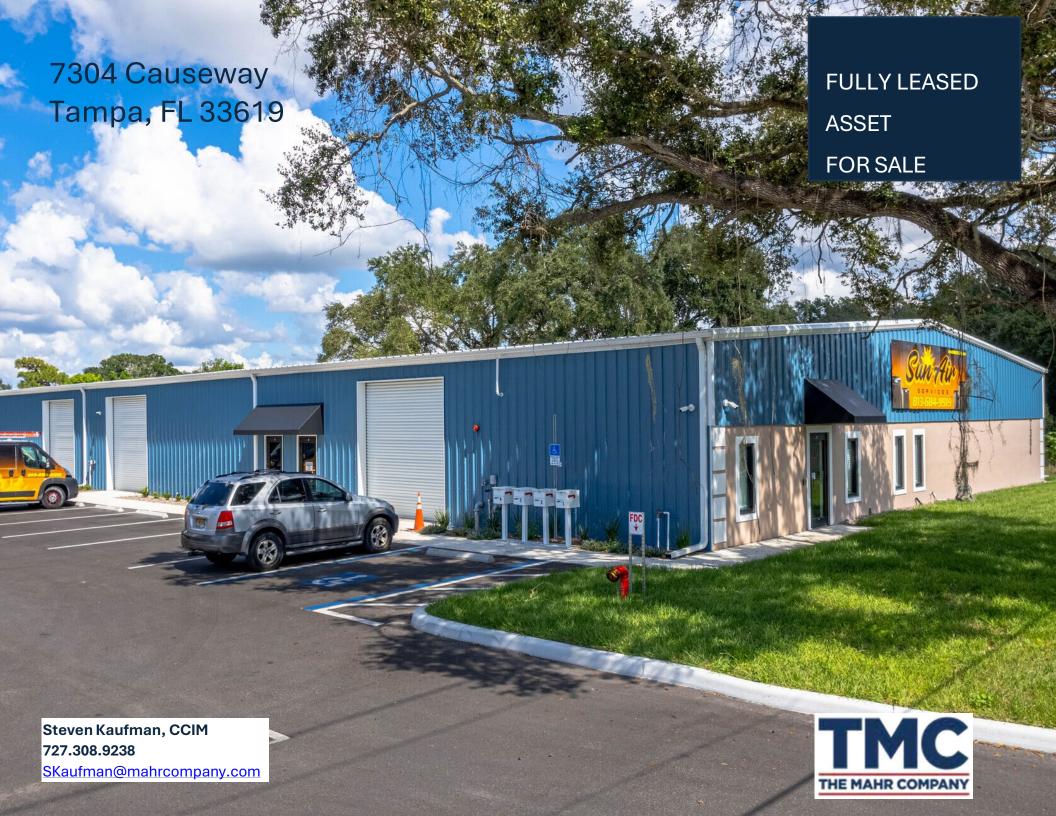

## PROPERTY DETAILS

TMC - The Mahr Company is pleased to exclusively present the opportunity to purchase a well located, Fully leased Flex/ industrial property along the Causeway.

- Prime Causeway Location desired for its location proximate to Brandon, Tampa, Palm River, US 301 and Interstates.
- Approximately 16,000 Rentable Square Foot, multitenanted one-story masonry and steel construction built on a 1.49 Acre Site.
- Building is divided and leased to four tenants each occupying 4,000 rentable square feet of 16' clear flex space. Each unit is identically constructed with oneman door and one roll-door.
- Thirty-Five parking spots
- Building Constructed in 2021.

# BUILDING SPECIFICATIONS

Total Size: 16,000 Rentable Square Foot

Lot Size: 1.49 Acre Site

Year Built: 2021

Parking Ratio: 2.18/1000 Square Feet

Construction: Steel and Block

• Drive-ins: Four with 10' x 12' Doors