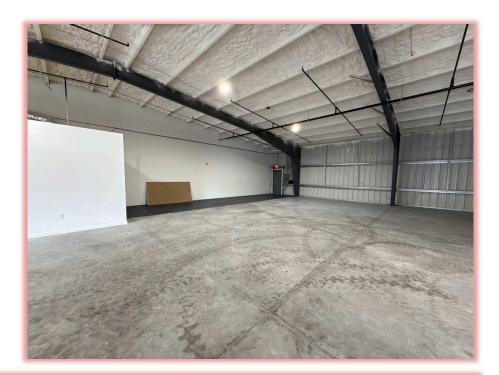

## PROPERTY DETAILS

TMC - The Mahr Company is pleased to exclusively present the opportunity to purchase a well located, Fully leased Flex/ industrial property along the Causeway.

- Prime Causeway Location desired for its location proximate to Brandon, Tampa, Palm River, US 301 and Interstates.
- Approximately 16,000 Rentable Square Foot, multitenanted one-story masonry and steel construction built on a 1.49 Acre Site.
- Building is divided and leased to four tenants each occupying 4,000 rentable square feet of 16' clear flex space. Each unit is identically constructed with oneman door and one roll-door.
- Thirty-Five parking spots
- Building Constructed in 2021.

# BUILDING SPECIFICATIONS

Total Size: 16,000 Rentable Square Foot

Lot Size: 1.49 Acre Site

Year Built: 2021

Parking Ratio: 2.18/1000 Square Feet

Construction: Steel and Block

• Drive-ins: Four with 10' x 12' Doors

Clear Height: 16'Sprinkler: WetZoning: CG

Mult-Tenanted - Fully Leased