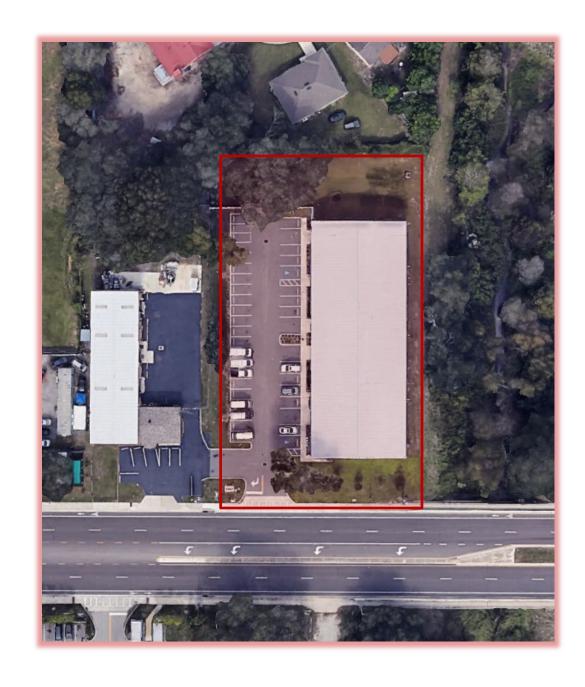

## PROPERTY DETAILS

TMC - The Mahr Company is pleased to exclusively present the opportunity to purchase a well located, Fully leased Flex/ industrial property along the Causeway.

- Prime Causeway Location desired for its location proximate to Brandon, Tampa, Palm River, US 301 and Interstates.
- Approximately 16,000 Rentable Square Foot, multitenanted one-story masonry and steel construction built on a 1.49 Acre Site.
- Building is divided and leased to four tenants each occupying 4,000 rentable square feet of 16' clear flex space. Each unit is identically constructed with oneman door and one roll-door.
- Thirty-Five parking spots
- Building Constructed in 2021.

# BUILDING SPECIFICATIONS

Total Size: 16,000 Rentable Square Foot

Lot Size: 1.49 Acre Site

Year Built: 2021

Parking Ratio: 2.18/1000 Square Feet

Construction: Steel and Block

• Drive-ins: Four with 10' x 12' Doors