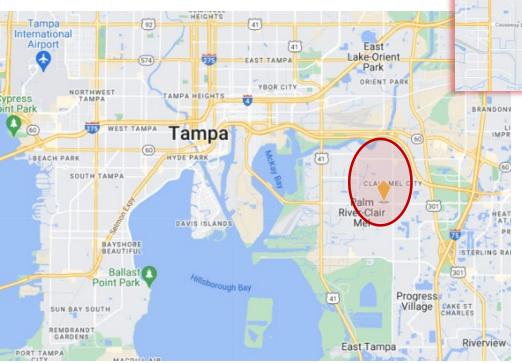

# LOCATION DETAILS

 Prime high traffic location along Causeway in the Palm River Claire-Mel area. Prime access to the Interstates and local roadways. Great access to Brandon, Tampa and less than 5 minutes to the Interstate 75 entrance ramps.

#### PROPERTY LOCATION

7304 Causeway is ideally located in the heart of Hillsborough County - minutes from I-75.