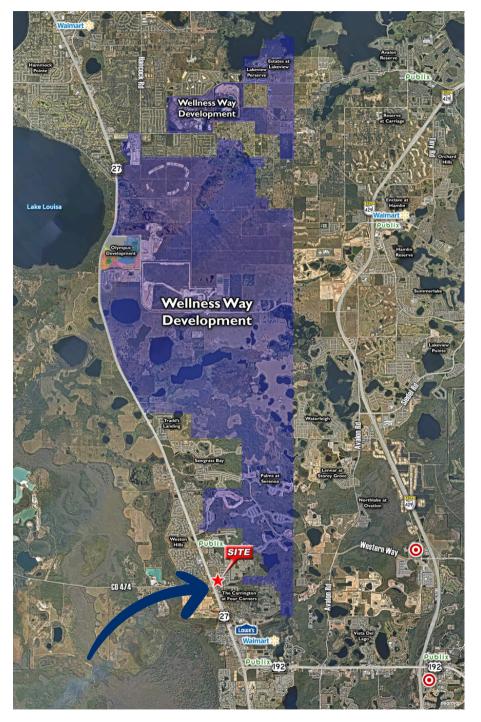

### **GLENBROOK COMMONS SHOPPING CENTER**

1714 US Highway 27, Clermont, Florida 34714

Coming soon to Clermont, FL is the 16,000 acre Wellness Way project, located between i-4, Florida's Turnpike and U.S. Highway 27.

Wellness Way will provide upwards of **15,500 housing units.** 

Wellness Way will include an innovative **243-acre master planned community called Olympus** that will combine sports, wellness, entertainment and residential development.