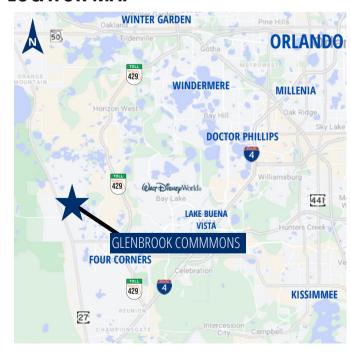

*

1714 US Highway 27, Clermont, Florida 34714



### **HIGHLIGHTS**

- Three pad-ready sites for ground lease for credit tenants from .62 acre to 2.95 acres
- Shopping center 64,707± SF GLA
- Ample parking
- Zoning PUD, Lake County
- Frontage on Hwy 27, Clermont's primary north-south thoroughfare
- Excellent access (3 points)
- Join anchor Fitness CF with 244,200± visits over the past 12 months
- Retail expansion up to 10,000 SF available
- Proximity to Walt Disney World, Central Florida's largest employer

| <b>DEMOGRAPHICS</b> | 1 Mile   | 3 Mile   | 5 Mile   |
|---------------------|----------|----------|----------|
| Population          | 10,135   | 33,386   | 95,851   |
| Average HH Income   | \$73,000 | \$71,385 | \$87,371 |

<sup>\*</sup>Source: CoStar, 2023

#### **LOCATOR MAP**





#### Flavia Kanyago

Vice President, Sales & Leasing (407) 627-1310 fkanyago@crossmarcservices.com



## GLENBROOK COMMONS SHOPPING CENTER

1714 US Highway 27, Clermont, Florida 34714



| Suite | Tenant                         | Area (SF) |
|-------|--------------------------------|-----------|
| 12    | Fitness CF                     | 38,144    |
| 13    | YGF Low Cost Veterinary Clinic | 1,625     |
| 14    | Paris Nails                    | 1,300     |
| 15    | Suncoast Premier Medical       | 1,300     |
| 16-17 | US Tae Kwon Do                 | 2,275     |
| 18    | ATAX                           | 975       |
| 19    | Game Time Barber Shop          | 975       |
| 20    | China Gourmet                  | 1,300     |
| 21    | The Pet Garden                 | 1,300     |

| S