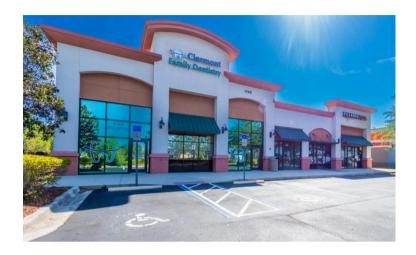

| Suite   | Tenant                    | Area (SF)  |
|---------|---------------------------|------------|
| 22-23   | AVAILABLE                 | 2,588      |
| 24-26   | Little Academy            | 5,980      |
| 27-29   | Clermont Family Dentistry | 3,500      |
| 30      | Clermont Pharmacy         | 1,050      |
| 31 - 32 | Available                 | 2,415      |
|         | TOTAL                     | 64,707     |
| OP      | Pad 1 Ground Lease        | 1.75 Acres |
| OP      | Pad 2 Ground Lease        | 1.03 Acre  |
| OP      | Pad 3 Ground Lease        | .62 Acre   |