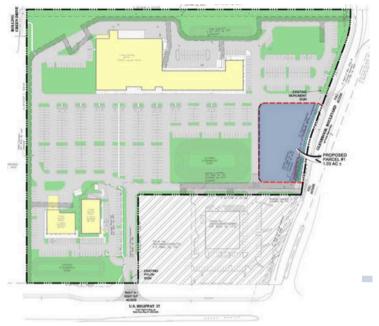

### PAD 1: 1.75 AC

### PAD 2: 1.03 AC

### PAD 3: .62 AC

### **PAD 1 + PAD2: 2.95 AC**