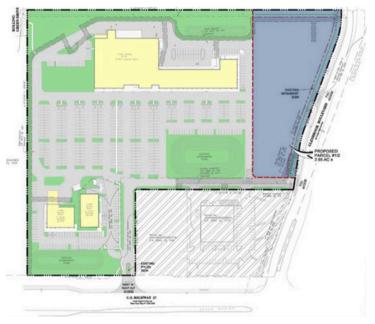

|
| 31 - 32 | Available                 | 2,415      |
|         | TOTAL                     | 64,707     |
| OP      | Pad 1 Ground Lease        | 1.75 Acres |
| OP      | Pad 2 Ground Lease        | 1.03 Acre  |
| OP      | Pad 3 Ground Lease        | .62 Acre   |



(407) 627-1310 fkanyago@crossmarcservices.com



### **GLENBROOK COMMONS SHOPPING CENTER**

1714 US Highway 27, Clermont, Florida 34714







### **GLENBROOK COMMONS SHOPPING CENTER**

1714 US Highway 27, Clermont, Florida 34714



Pad 1 - 1.75 AC



Pad 2 - 1.03 AC



Pad 3 - 62 AC



Pad 2 - 1.03 AC



### **Click for Virtual Tour**





### **GLENBROOK COMMONS SHOPPING CENTER**

1714 US Highway 27, Clermont, Florida 34714

### PAD 1: 1.75 AC



### PAD 2: 1.03 AC



### PAD 3: .62 AC



### **PAD 1 + PAD2: 2.95 AC**





### **GLENBROOK COMMONS SHOPPING CENTER**

1714 US Highway 27, Clermont, Florida 34714

















### **GLENBROOK COMMONS SHOPPING CENTER**

1714 US Highway 27, Clermont, Florida 34714





Coming soon to Clermont, FL is the 16,000 acre Wellness Way project, located between i-4, Florida's Turnpike and U.S. Highway 27.

Wellness Way will provide upwards of **15,500 housing units.** 

Wellness Way will include an innovative **243-acre master planned community called Olympus** that will combine sports, wellness, entertainment and residential development.