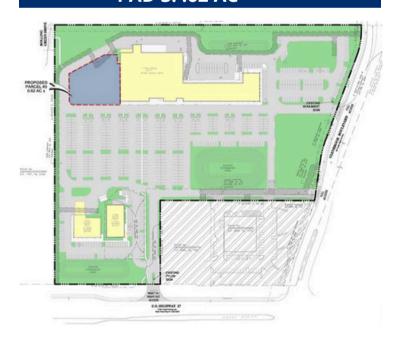

### PAD 1: 1.75 AC

### PAD 2: 1.03 AC

### PAD 3: .62 AC

### **PAD 1 + PAD2: 2.95 AC**