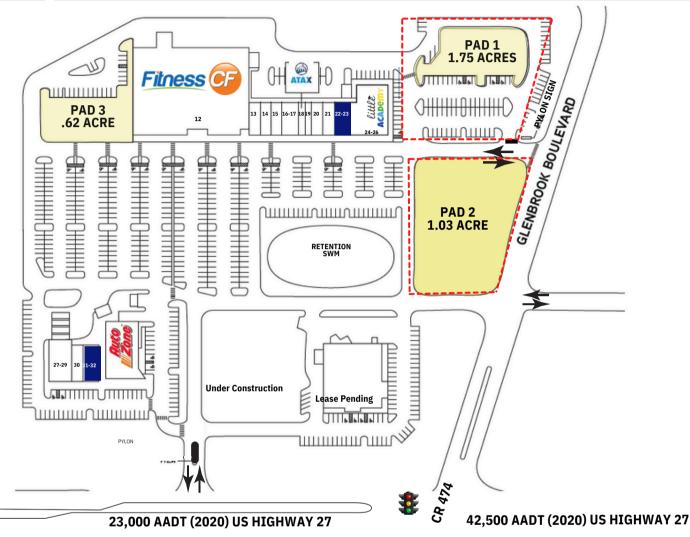

| Suite   | Tenant                    | Area (SF)  |
|---------|---------------------------|------------|
| 22-23   | AVAILABLE                 | 2,588      |
| 24-26   | Little Academy            | 5,980      |
| 27-29   | Clermont Family Dentistry | 3,500      |
| 30      | Clermont Pharmacy         | 1,050      |
| 31 - 32 | Available                 | 2,415      |
|         | TOTAL                     | 64,707     |
| OP      | Pad 1 Ground Lease        | 1.75 Acres |
| OP      | Pad 2 Ground Lease        | 1.03 Acre  |
| OP      | Pad 3 Ground Lease        | .62 Acre   |

### **GLENBROOK COMMONS SHOPPING CENTER**

1714 US Highway 27, Clermont, Florida 34714

Pad 1 - 1.75 AC

Pad 2 - 1.03 AC

Pad 3 - 62 AC

Pad 2 - 1.03 AC

### PAD 1: 1.75 AC

### PAD 2: 1.03 AC

### PAD 3: .62 AC

### **PAD 1 + PAD2: 2.95 AC**