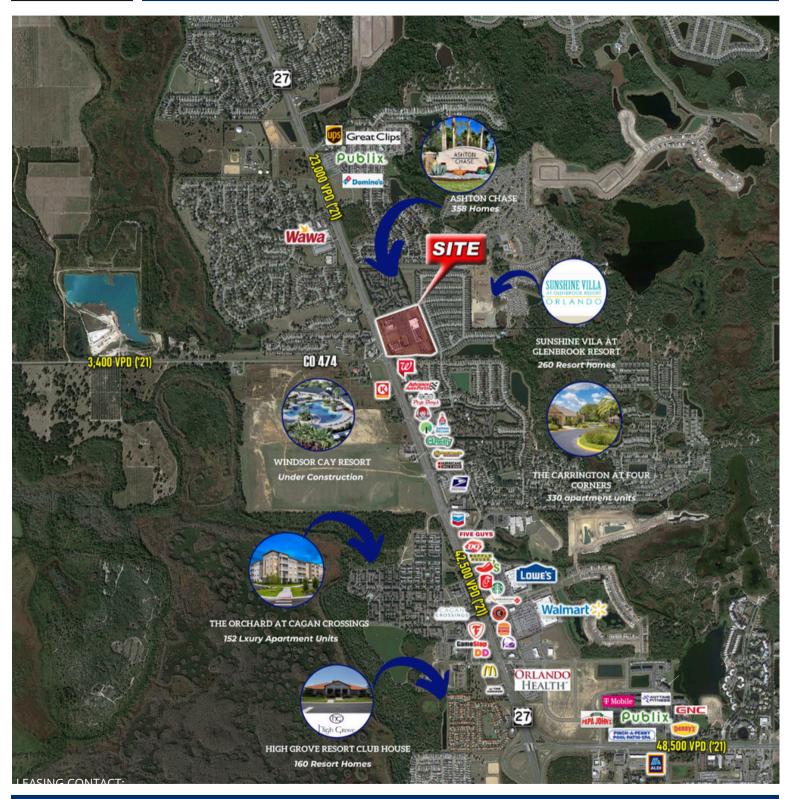

### **HIGHLIGHTS**

- Three pad-ready sites for ground lease for credit tenants from .62 acre to 2.95 acres
- Shopping center 64,707± SF GLA
- Ample parking
- Zoning PUD, Lake County
- Frontage on Hwy 27, Clermont's primary north-south thoroughfare
- Excellent access (3 points)
- Join anchor Fitness CF with 244,200± visits over the past 12 months
- Retail expansion up to 10,000 SF available
- Proximity to Walt Disney World, Central Florida's largest employer