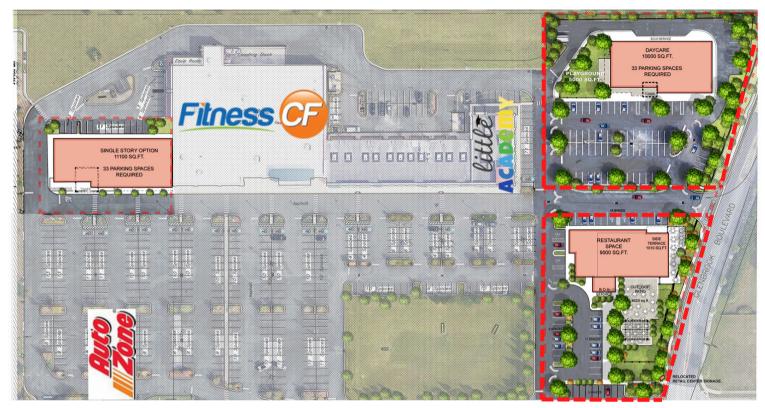

### **GLENBROOK COMMONS SHOPPING CENTER**

1714 US Highway 27, Clermont, Florida 34714

Pad 1 - 1.75 AC

Pad 2 - 1.03 AC

Pad 3 - 62 AC

Pad 2 - 1.03 AC

### PAD 1: 1.75 AC

### PAD 2: 1.03 AC

### PAD 3: .62 AC

### **PAD 1 + PAD2: 2.95 AC**