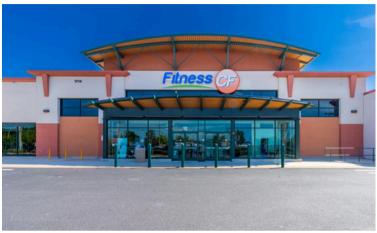

### **HIGHLIGHTS**

- Three pad-ready sites for ground lease for credit tenants from .62 acre to 2.95 acres
- Shopping center 64,707± SF GLA
- Ample parking
- Zoning PUD, Lake County
- Frontage on Hwy 27, Clermont's primary north-south thoroughfare
- Excellent access (3 points)
- Join anchor Fitness CF with 244,200± visits over the past 12 months
- Retail expansion up to 10,000 SF available
- Proximity to Walt Disney World, Central Florida's largest employer

## GLENBROOK COMMONS SHOPPING CENTER

1714 US Highway 27, Clermont, Florida 34714

| Suite | Tenant                         | Area (SF) |
|-------|--------------------------------|-----------|
| 12    | Fitness CF                     | 38,144    |
| 13    | YGF Low Cost Veterinary Clinic | 1,625     |
| 14    | Paris Nails                    | 1,300     |
| 15    | Suncoast Premier Medical       | 1,300     |
| 16-17 | US Tae Kwon Do                 | 2,275     |
| 18    | ATAX                           | 975       |
| 19    | Game Time Barber Shop          | 975       |
| 20    | China Gourmet                  | 1,300     |
| 21    | The Pet Garden                 | 1,300     |