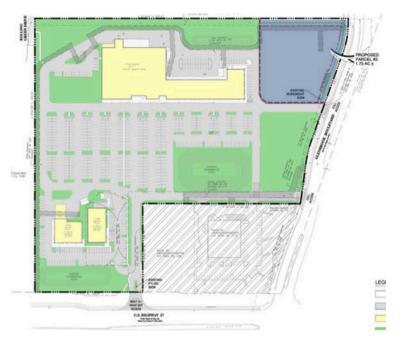

### PAD 1: 1.75 AC

### PAD 2: 1.03 AC

### PAD 3: .62 AC

### **PAD 1 + PAD2: 2.95 AC**