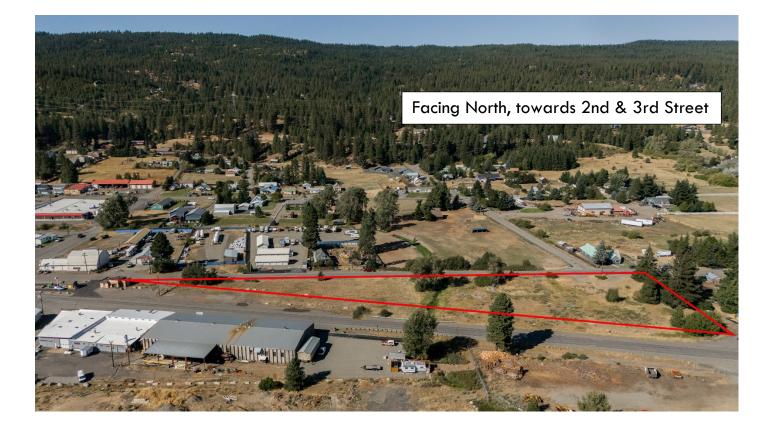

## LAND FOR LEASE

## *XXX SR 903 Cle Elum, WA 98922*

Terms: Negotiable, NNN Zoning: General Commercial 87,216 sq. ft.



Sammy Clifton, Broker SJC.HOMES@OUTLOOK.COM **425-281-6469** 





## **Property Highlights:**

Prime location! 2 Full acres of vacant land available for Lease on First Street. Surrounded by established businesses, this busy location is ready for your new commercial venture!

Zoning: General Commcercial

Terms: Negotiable, NNN, Lease Purchase option

2 Acres, level lots

Utilities in street, Water line in E 1st Street and sewer at the intersection of Short Ave/E First St.

## Additional photos: