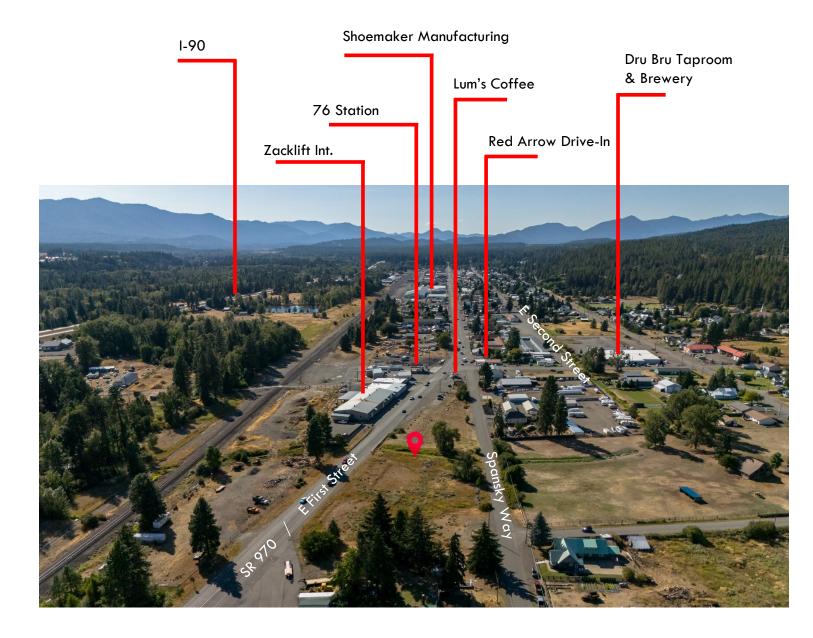

## **Property Highlights:**

Prime location! 2 Full acres of vacant land available for Lease on First Street. Surrounded by established businesses, this busy location is ready for your new commercial venture!

Zoning: General Commcercial

Terms: Negotiable, NNN, Lease Purchase option

2 Acres, level lots

Utilities in street, Water line in E 1st Street and sewer at the intersection of Short Ave/E First St.