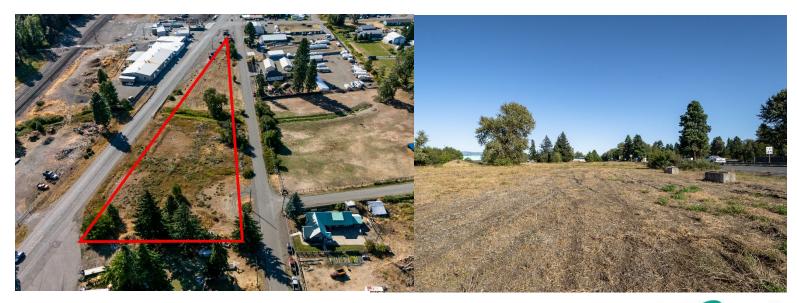

## **Property Highlights:**

Prime location! 2 Full acres of vacant land available for Lease on First Street. Surrounded by established businesses, this busy location is ready for your new commercial venture!

Zoning: General Commcercial

Terms: Negotiable, NNN, Lease Purchase option

2 Acres, level lots

Utilities in street, Water line in E 1st Street and sewer at the intersection of Short Ave/E First St.