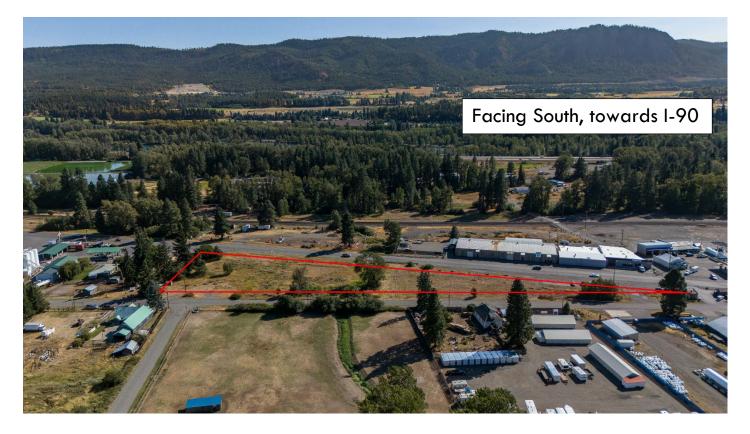

## LAND FOR LEASE

## *XXX SR 903 Cle Elum, WA 98922*

Terms: Negotiable, NNN Zoning: General Commercial 87,216 sq. ft.



Sammy Clifton, Broker SJC.HOMES@OUTLOOK.COM **425-281-6469** 





## **Property Highlights:**

Prime location! 2 Full acres of vacant land available for Lease on First Street. Surrounded by established businesses, this busy location is ready for your new commercial venture!

Zoning: General Commcercial

Terms: Negotiable, NNN, Lease Purchase option

2 Acres, level lots

Utilities in street, Water line in E 1st Street and sewer at the intersection of Short Ave/E First St.

## Additional photos: