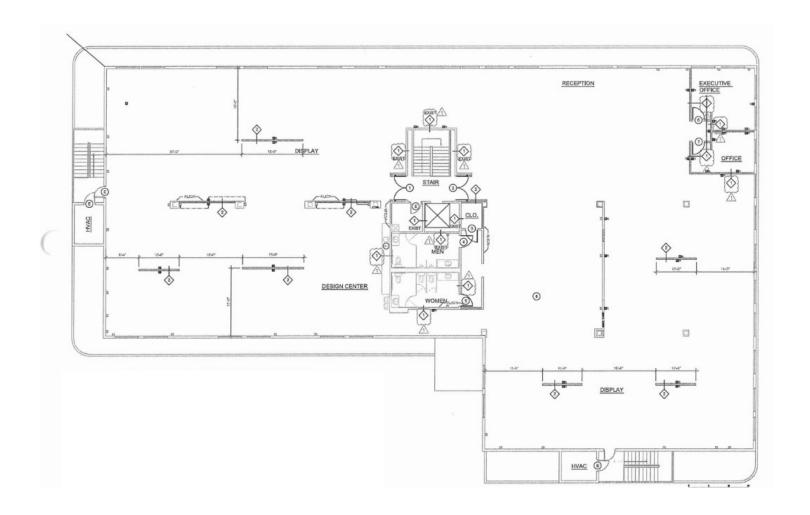

---------|
| 101   | 1,250 SF           | 1,250 SF          | Negotiable | Now               | Office      |
| 200   | 13,683 SF          | 13,683 SF         | Negotiable | Now               | Office      |

#### **Location Description:**

- Two story, full service building
- Excellent location with I-4 visibility
- I-4 signage available
- Quick access to I-4, Lee Road, Fairbanks Ave., and US Highway 17-92
- Professionally landscaped



4.72 AC

Commercial Sales & Leasing | Property Management | Project Development | Acquisitions & Dispositions | Construction Services Southeastern Realty Group, Inc. - 933 Lee Road Suite 400 - Orlando, FL 32810 - 1: 407-629-5595 - 1: 407-645-2035

Suite 101 1,250 SF



Suite 101 1,250 SF



# Floor Plan:

# 2nd Floor space available

# Suite 200 13,683 SF