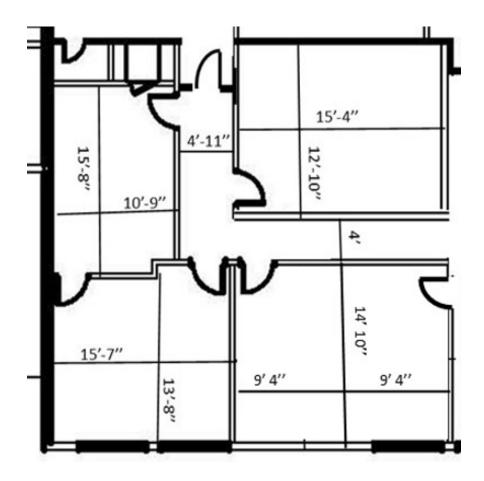

n |
|-------|--------------------|-------------------|------------|-------------------|-------------|
| 101   | 1,250 SF           | 1,250 SF          | Negotiable | Now               | Office      |
| 200   | 13,683 SF          | 13,683 SF         | Negotiable | Now               | Office      |

#### **Location Description:**

- Two story, full service building
- Excellent location with I-4 visibility
- I-4 signage available
- Quick access to I-4, Lee Road, Fairbanks Ave., and US Highway 17-92
- Professionally landscaped



4.72 AC

Commercial Sales & Leasing | Property Management | Project Development | Acquisitions & Dispositions | Construction Services Southeastern Realty Group, Inc. - 933 Lee Road Suite 400 - Orlando, FL 32810 - 1: 407-629-5595 - 1: 407-645-2035

Suite 101 1,250 SF



Suite 101 1,250 SF



# Floor Plan:

# 2nd Floor space available

# Suite 200 13,683 SF