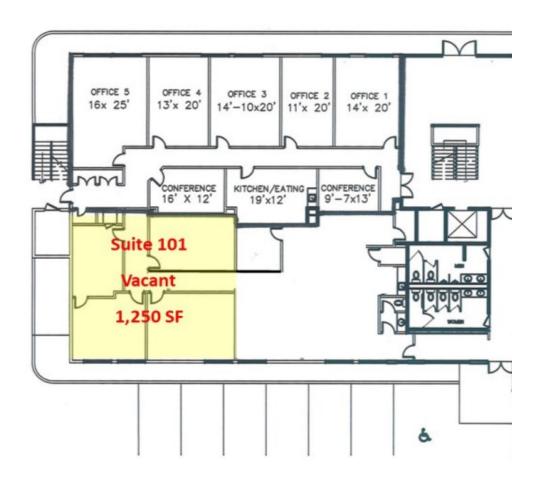

-----------|-------------------|------------|-------------------|-------------|
| 101   | 1,250 SF           | 1,250 SF          | Negotiable | Now               | Office      |
| 200   | 13,683 SF          | 13,683 SF         | Negotiable | Now               | Office      |

#### **Location Description:**

- Two story, full service building
- Excellent location with I-4 visibility
- I-4 signage available
- Quick access to I-4, Lee Road, Fairbanks Ave., and US Highway 17-92
- Professionally landscaped



4.72 AC

Commercial Sales & Leasing | Property Management | Project Development | Acquisitions & Dispositions | Construction Services Southeastern Realty Group, Inc. - 933 Lee Road Suite 400 - Orlando, FL 32810 - 1: 407-629-5595 - 1: 407-645-2035

Suite 101 1,250 SF



Suite 101 1,250 SF



# Floor Plan:

# 2nd Floor space available

# Suite 200 13,683 SF