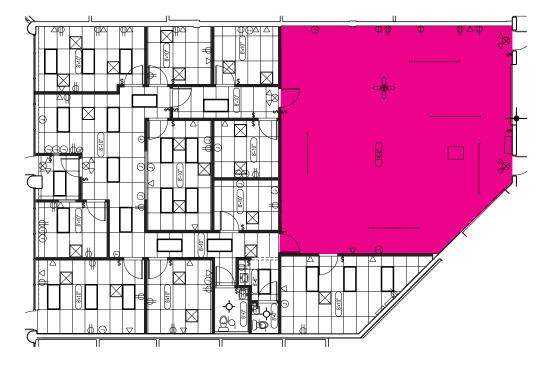

## 27200-27300 HAGGERTY ROAD FARMINGTON HILLS, MICHIGAN

SUITE F7 - 7,550 SF OFFICE - 5,806 SF WAREHOUSE - 1,010 SF