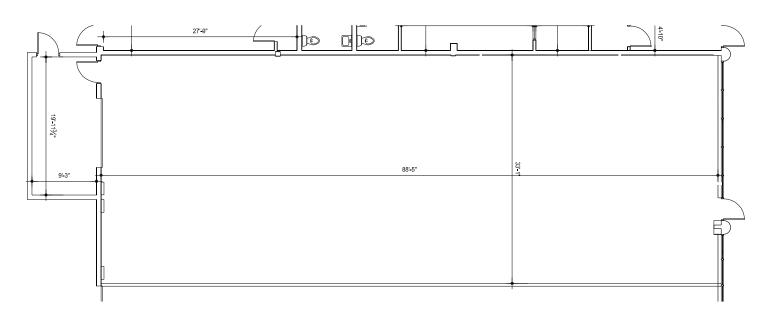

### 27200-27300 HAGGERTY ROAD FARMINGTON HILLS, MICHIGAN

**SUITE A8 - 3,590 SF** 

AVAILABLE 2/1/2020 OFFICE - 2,259 SF WAREHOUSE - 1,331 SF

WAREHOUSE