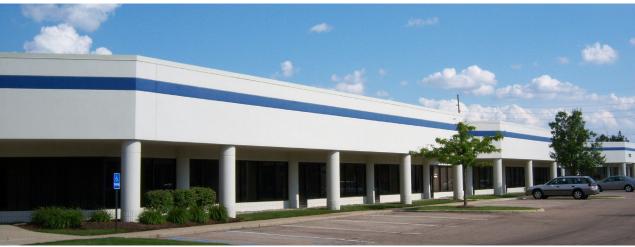

### **FOR LEASE**

TECHNOLOGY PARK | SUITES FROM 2,250 SF TO 7,550 SF

27200-27300 HAGGERTY ROAD :: FARMINGTON HILLS, MICHIGAN

MANAGED AND MAINTAINED AT THE HIGHEST STANDARDS BY PROMANAS OF ANN ARBOR, MICHIGAN

- + Outstanding six building high technology "flex" park totaling 224,000 square feet setting upon 20 acres at Haggerty and Twelve Mile Roads
- Ideal location with immediate access to the M-5 Connector at the Twelve Mile Interchange, spilling into I-96, I-696 and I-275
- + Current tenants include Sirius XM Radio, Golder Associates Inc., VI Engineering, among others
- + The property is zoned IRO (Industrial Research Office) allowing for a wide variety of uses
- + Shop/warehouse areas have 15' clear to the joist
- All vacant suites have grade level door access to shop/warehouse areas