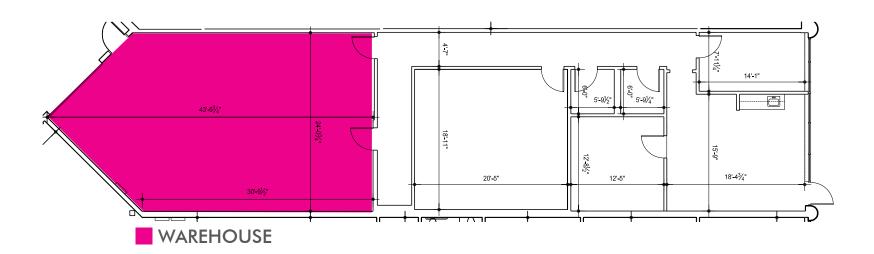

#### **KELLY STACY**

Associate +1 248 936 6852 kelly.stacy@cbre.com

**SUITE D8 - 3,277 SF** 

SPACE IS IN RAW CONDITION, LANDLORD WILL BUILD TO TENANT'S SPECS.