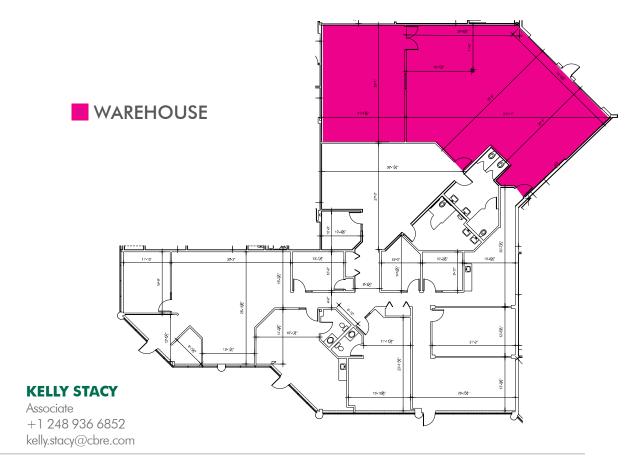

#### **KELLY STACY**

Associate +1 248 936 6852 kelly.stacy@cbre.com

**SUITE A3 - 4,902 SF** 

SPACE IS IN RAW CONDITION. LANDLORD WILL BUILD TO TENANT'S SPECS.

#### **KELLY STACY**

Associate +1 248 936 6852 kelly.stacy@cbre.com