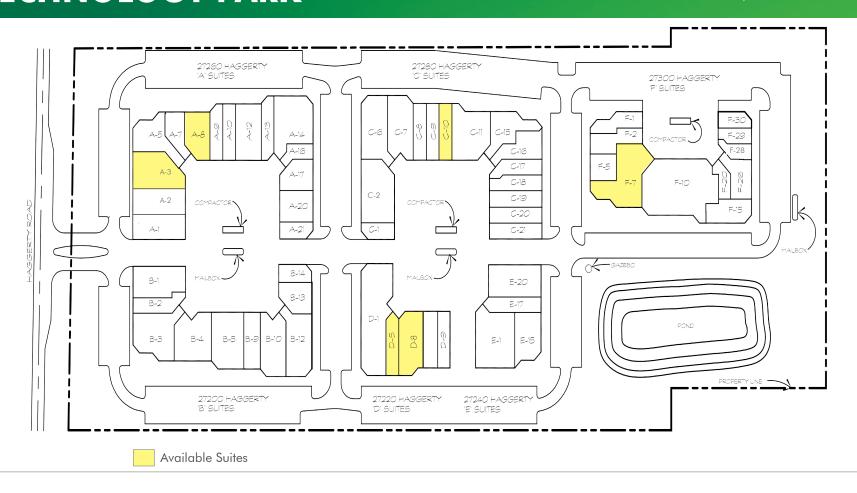

#### AVAILABLE SUITES - SUITES FROM 2,250 SF TO 7,550 SF

| Suite #    | Office Area | Warehouse Area | Total SF |
|------------|-------------|----------------|----------|
| А3         | "To Suit"   | "To Suit"      | 4,902 SF |
| <b>A8</b>  | 2,259 SF    | 1,331 SF       | 3,590 SF |
| C10        | 1,240 SF    | 1,010 SF       | 2,250 SF |
| <b>D</b> 5 | 1,408 SF    | 902 SF         | 2,310 SF |
| <b>D</b> 8 | "To Suit"   | "To Suit"      | 3,277 SF |
| F7         | 5,806 SF    | 1,744 SF       | 7,550 SF |