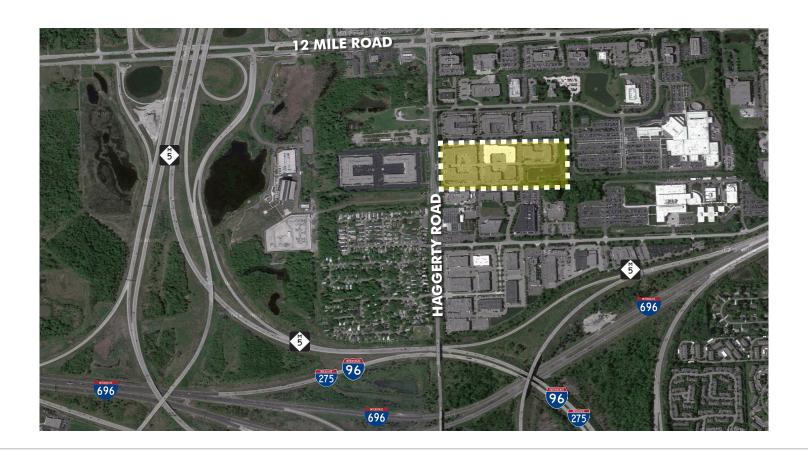

### **FOR LEASE**

TECHNOLOGY PARK | SUITES FROM 2,250 SF TO 7,550 SF

27200-27300 HAGGERTY ROAD :: FARMINGTON HILLS, MICHIGAN

MANAGED AND MAINTAINED AT THE HIGHEST STANDARDS BY PROMANAS OF ANN ARBOR, MICHIGAN

- + Outstanding six building high technology "flex" park totaling 224,000 square feet setting upon 20 acres at Haggerty and Twelve Mile Roads
- Ideal location with immediate access to the M-5 Connector at the Twelve Mile Interchange, spilling into I-96, I-696 and I-275
- + Current tenants include Sirius XM Radio, Golder Associates Inc., VI Engineering, among others
- + The property is zoned IRO (Industrial Research Office) allowing for a wide variety of uses
- + Shop/warehouse areas have 15' clear to the joist
- All vacant suites have grade level door access to shop/warehouse areas