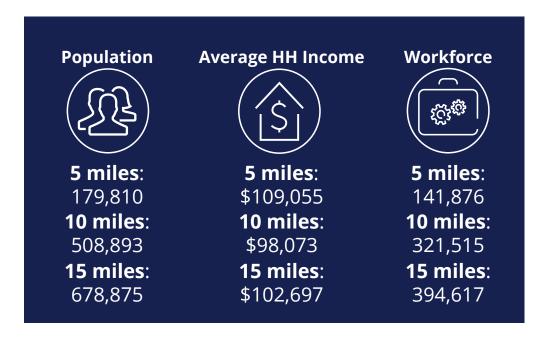

## **Demographics**

**1179 East Paris Ave SE** Suite - 130 & 150

Lease Rate: \$22.50/SF

1NN