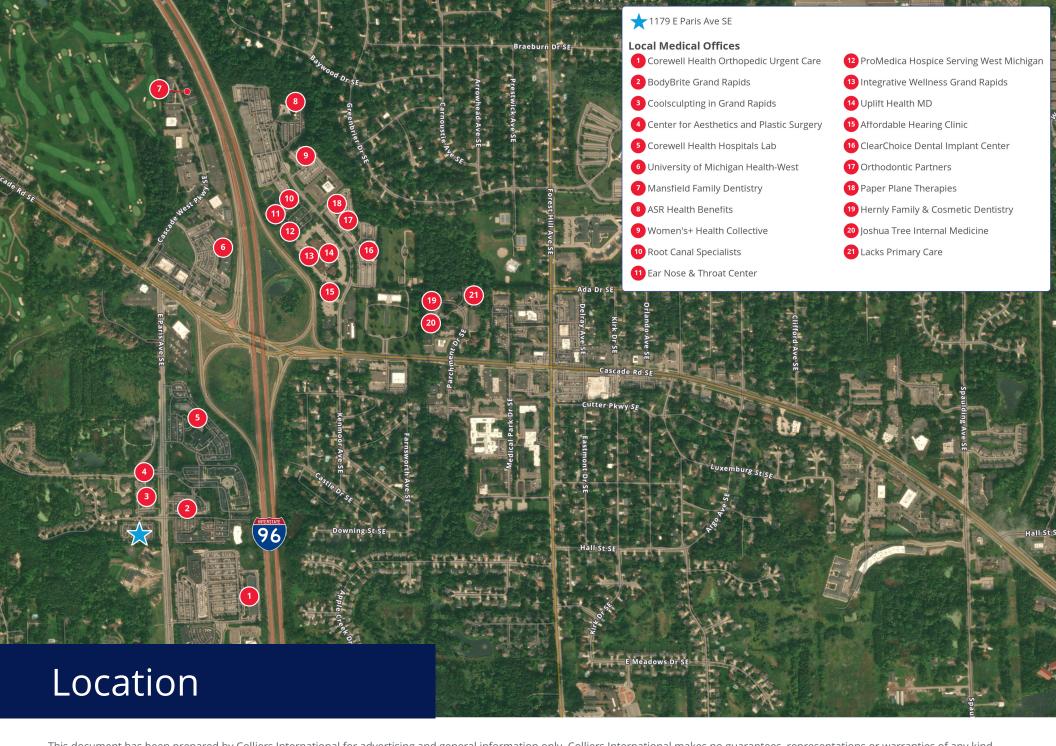

## **Area Highlights**

- > Prime Location with High Visibility: Located near I-96 and the East Beltline, this office boasts excellent visibility and convenient access for patients.
- > Join a Thriving Medical Hub: Become part of a well-established medical community alongside Allergy & Asthma Care, Associated Retinal Consultants, Mitten Kids Dentistry, East Valley Endoscopy, and Greenland Advanced Oral Care.