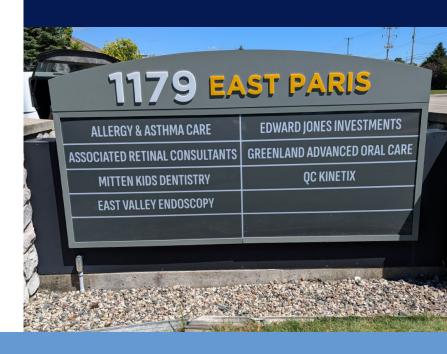

## **Area Highlights**

- > Prime Location with High Visibility: Located near I-96 and the East Beltline, this office boasts excellent visibility and convenient access for patients.
- > Join a Thriving Medical Hub: Become part of a well-established medical community alongside Allergy & Asthma Care, Associated Retinal Consultants, Mitten Kids Dentistry, East Valley Endoscopy, and Greenland Advanced Oral Care.