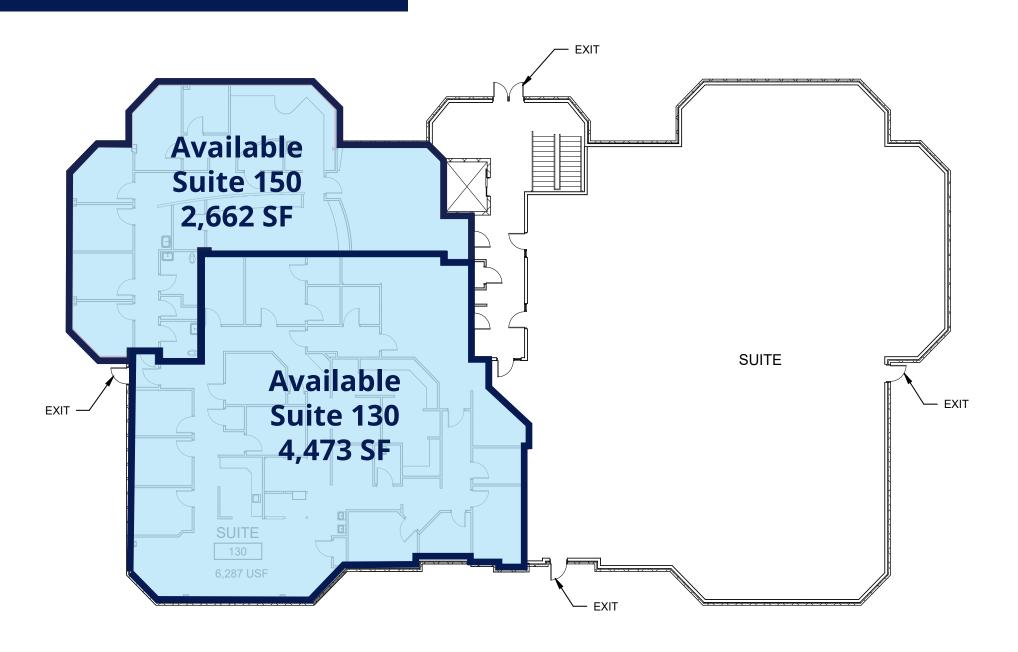

## **Lease Information**

| Total Building SF | 27,302 SF                                                 |
|-------------------|-----------------------------------------------------------|
| Suite 130         | 4,473 SF                                                  |
| Suite 150         | 2,662 SF                                                  |
| Signage           | Monument                                                  |
| Traffic Counts    | East Paris Ave: 20,001 AADT<br>East Beltline: 43,984 AADT |
| Parking           | Paved On-Site Parking Areas                               |

## Floor Plan

This document has been prepared by Colliers International for advertising and general information only. Colliers International makes no guarantees, representations or warranties of any kind, expressed or implied, regarding the information including, but not limited to, warranties of content, accuracy and reliability. Any interested party should undertake their own inquiries as to the accuracy of the information. Colliers International excludes unequivocally all inferred or implied terms, conditions and warranties arising out of this document and excludes all liability for loss and damages arising there from. This publication is the copyrighted property of Colliers International and/or its licensor(s). ©2024. All rights reserved.