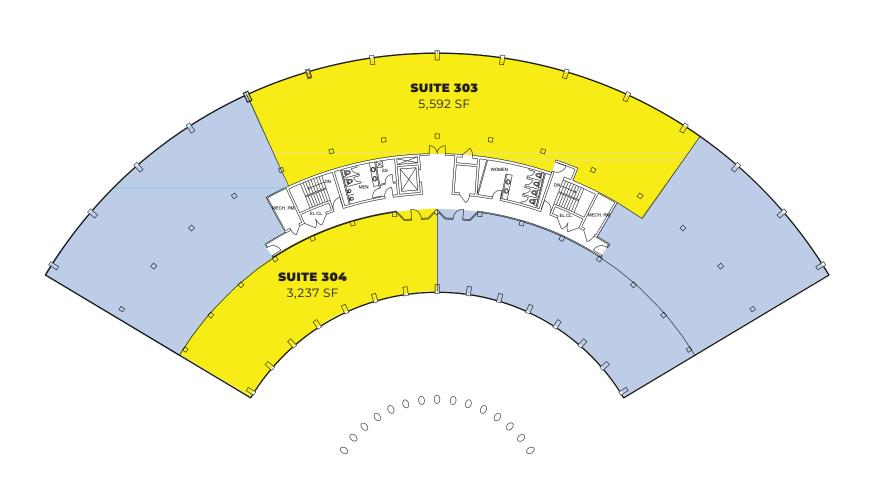

### **BUILDING 4**

SECOND FLOOR / SUITE 203 / AS-BUILT

THIRD FLOOR / SUITE 303 & 304