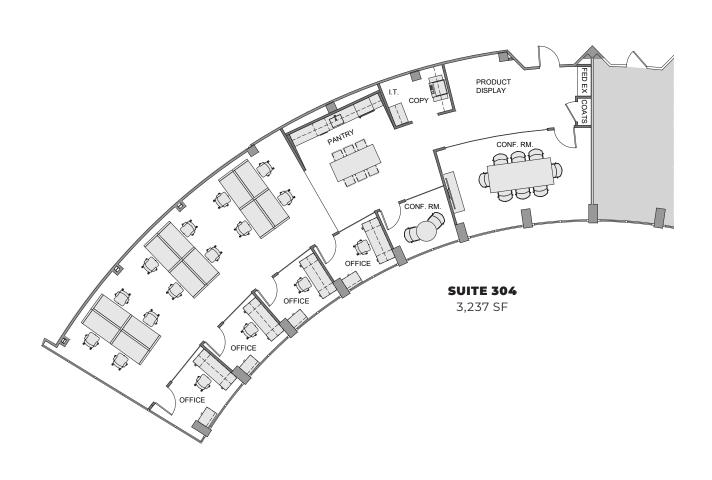

## **BUILDING 4**

THIRD FLOOR / SUITE 303 / NEW PRE-BUILT

THIRD FLOOR / SUITE 304 / SAMPLE TEST FIT

THIRD FLOOR / SUITE 302