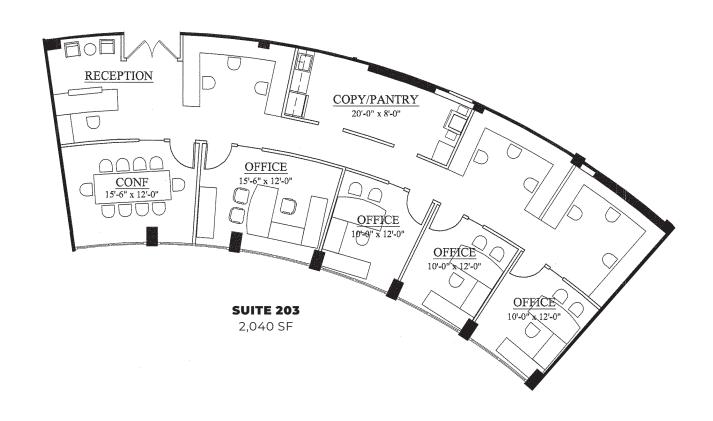

### **BUILDING 4**

SECOND FLOOR / SUITE 203 / AS-BUILT

THIRD FLOOR / SUITE 303 & 304