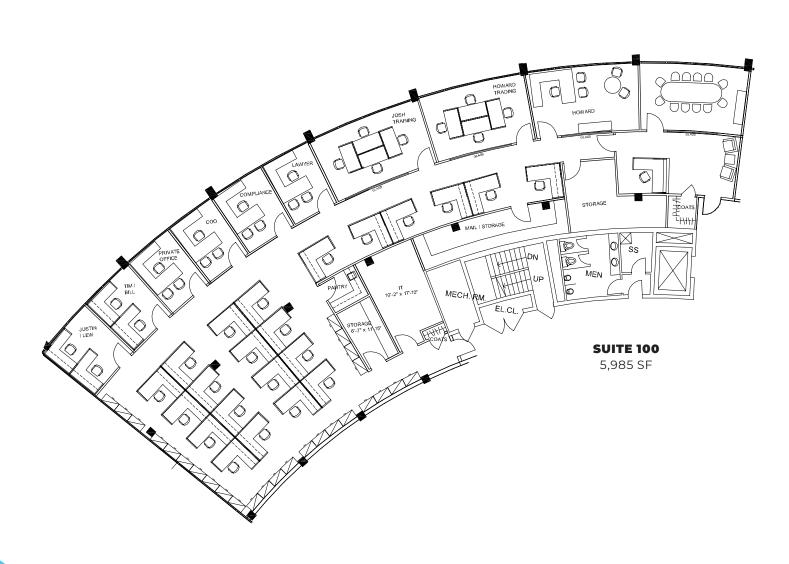

## **AREA MAP**

THIRD FLOOR

FIRST FLOOR / SUITE 100 & 102

FIRST FLOOR / SUITE 100 / AS-BUILT

FLOOR PLANS