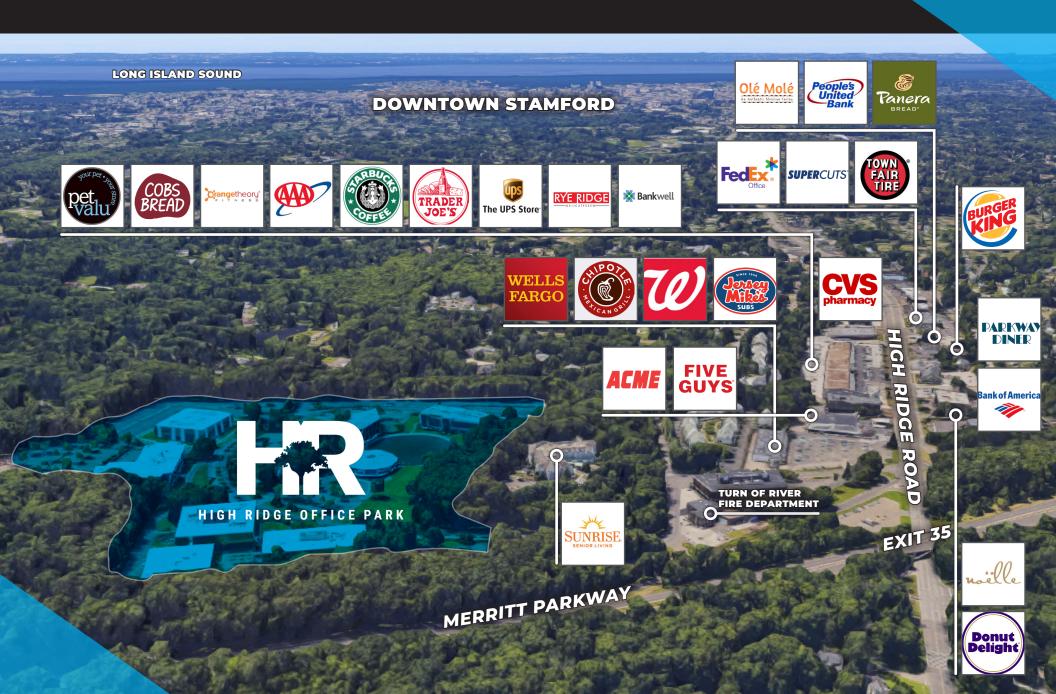

## **AREA MAP**

THIRD FLOOR

FIRST FLOOR / SUITE 100 & 102

FIRST FLOOR / SUITE 100 / AS-BUILT

FLOOR PLANS