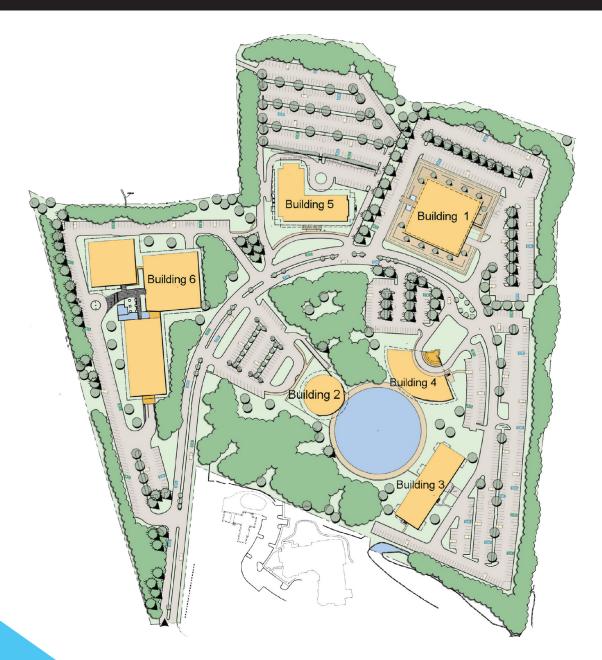

## SITE PLAN

### **BUILDING 1**

First Floor / Suite 200...... 10.906 SF

### **BUILDING 2**

#### **BUILDING 4**

#### **BUILDING 5**

First Floor / Suite 100...... 4,330 SF Third Floor / Suite 302..... 14,765 SF