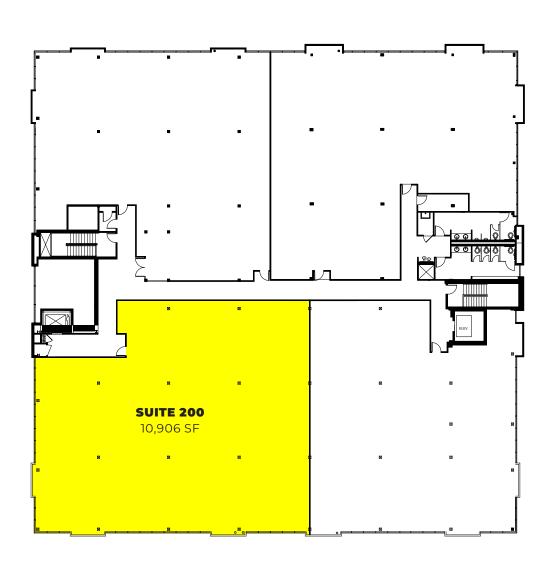

enter and upgraded seating and picnic areas throughout the beautiful outdoor campus as well as WiFi. The buildings provide on-site property management and manned security and 24/7 key card access at all entries.



#### FOR LEASING INFORMATION, PLEASE CONTACT

Jacqueline Durels
Senior Managing Director
203.531.3616 | jacqueline.durels@nmrk.com





# CURRENT AVAILABILITIES

### **BUILDING 1**

First Floor / Suite 200...... 10.906 SF

### **BUILDING 2**

#### **BUILDING 4**

#### **BUILDING 5**

First Floor / Suite 100...... 4,330 SF Third Floor / Suite 302..... 14,765 SF











## SITE PLAN



### **AMENITIES**

Building 2 .....Sushi Bar

Building 4 ......Daycare Center

Building 5 ......Conference Center

Building 5 ......Fitness Center

Building 6 ......Cafeteria

## **AREA MAP**









THIRD FLOOR



FIRST FLOOR / SUITE 100 & 102



FIRST FLOOR / SUITE 100 / AS-BUILT



FLOOR PLANS

## **BUILDING 4**

FIRST FLOOR / SUITE 100 / AS-BUILT



SECOND FLOOR / SUITE 203 & 204



FLOOR PLANS

### **BUILDING 4**

SECOND FLOOR / SUITE 203 / AS-BUILT



THIRD FLOOR / SUITE 303 & 304



### FLOOR PLANS

## **BUILDING 4**

THIRD FLOOR / SUITE 303 / NEW PRE-BUILT



THIRD FLOOR / SUITE 304 / SAMPLE TEST FIT





THIRD FLOOR / SUITE 302