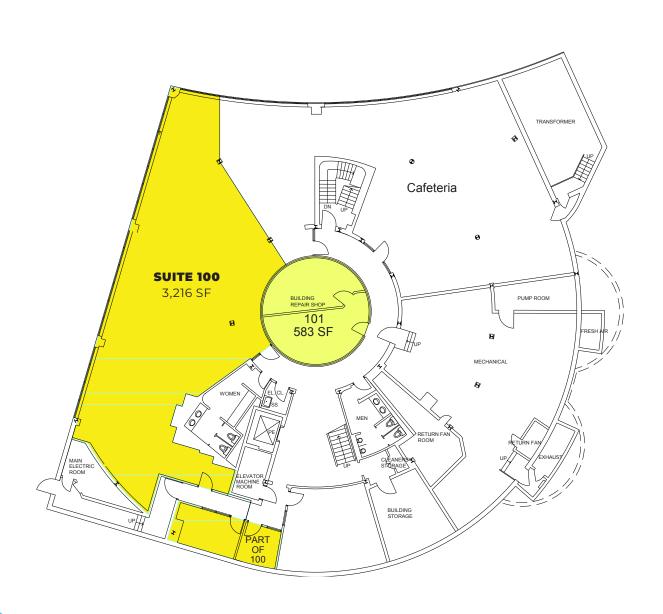

#### **BUILDING 5**

First Floor / Suite 100...... 4,330 SF Third Floor / Suite 302..... 14,765 SF