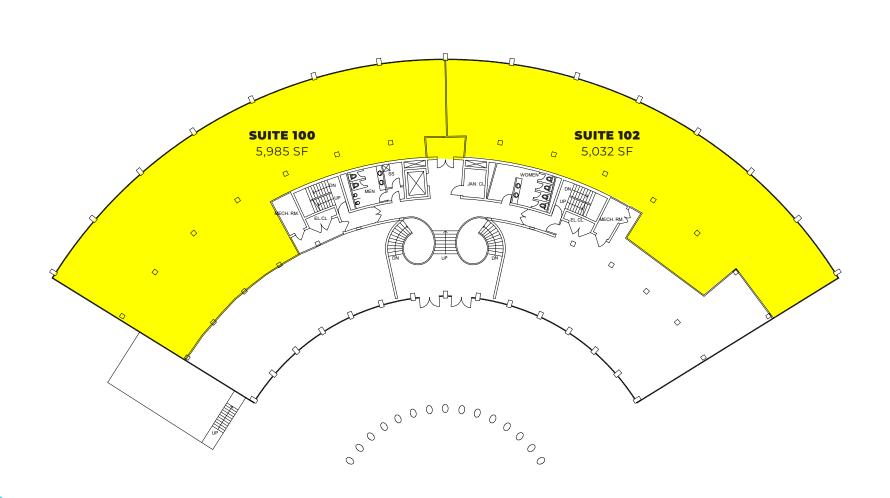

## **AREA MAP**

THIRD FLOOR

FIRST FLOOR / SUITE 100 & 102

FIRST FLOOR / SUITE 100 / AS-BUILT

FLOOR PLANS