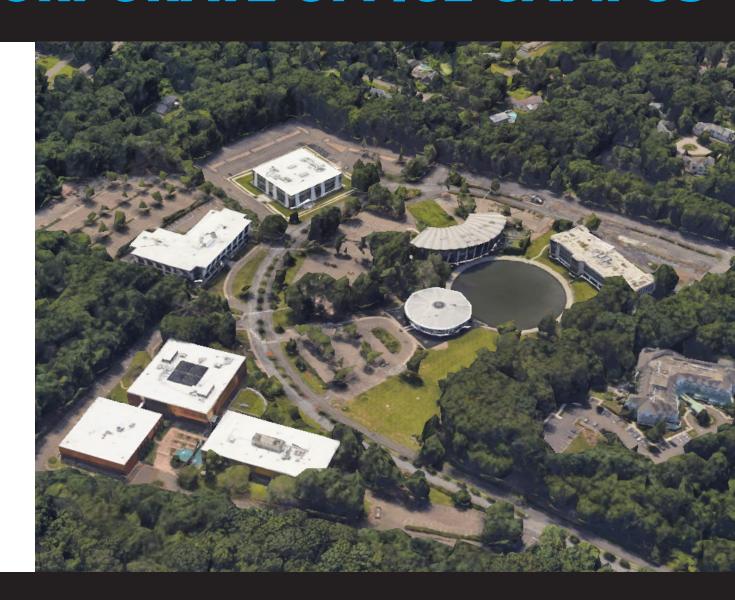

## **BUCOLIC CORPORATE OFFICE CAMPUS**

High Ridge Office Park consists of five premier office buildings on 40 acres immediately off the Merritt Parkway and only a few miles north of Downtown Stamford. This ideal campus setting offers an escape from city congestion while still providing great access to all it has to offer.

## SITE PLAN