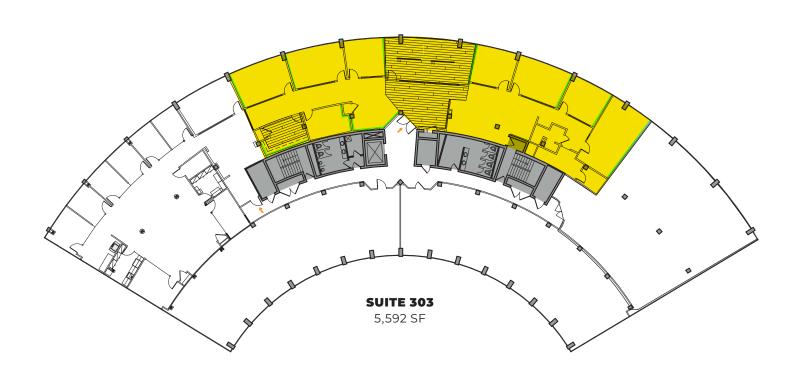

## **BUILDING 4**

THIRD FLOOR / SUITE 303 / NEW PRE-BUILT

THIRD FLOOR / SUITE 304 / SAMPLE TEST FIT

THIRD FLOOR / SUITE 302