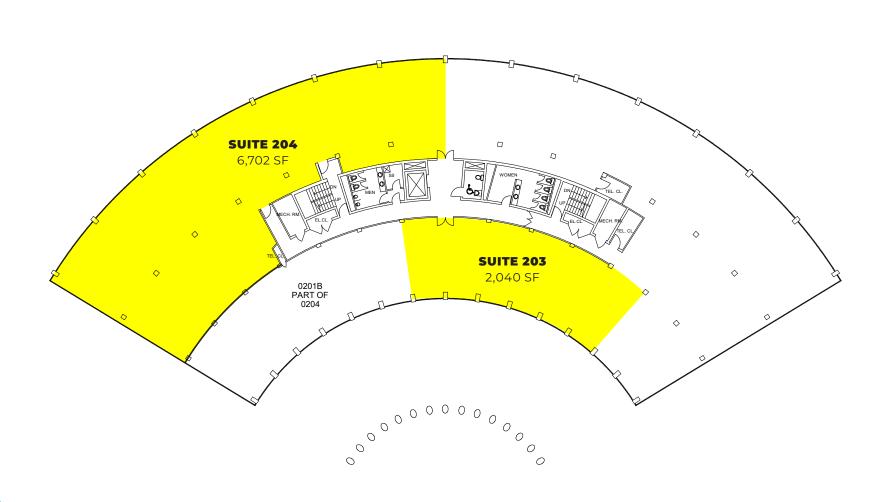

## **BUILDING 4**

FIRST FLOOR / SUITE 100 / AS-BUILT

SECOND FLOOR / SUITE 203 & 204

FLOOR PLANS