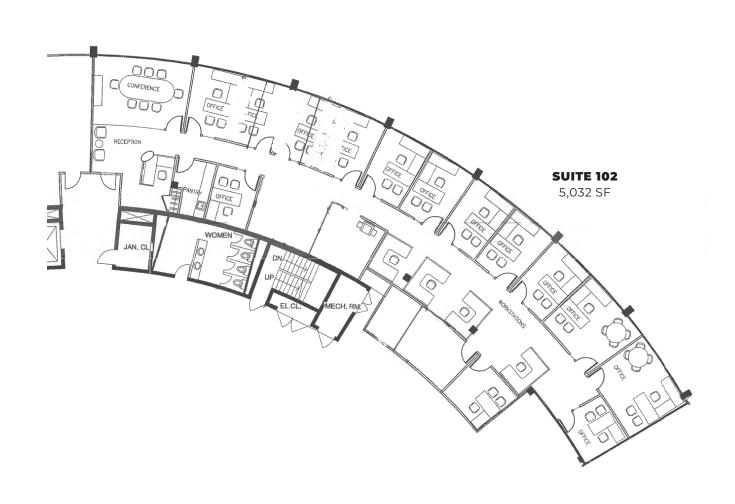

## **AREA MAP**

THIRD FLOOR

FIRST FLOOR / SUITE 100 & 102

FIRST FLOOR / SUITE 100 / AS-BUILT

FLOOR PLANS