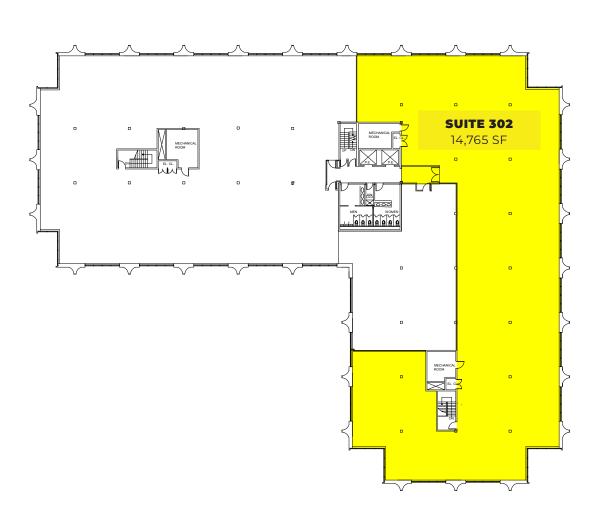

#### **BUILDING 5**

First Floor / Suite 100...... 4,330 SF Third Floor / Suite 302..... 14,765 SF

## **AREA MAP**

THIRD FLOOR

FIRST FLOOR / SUITE 100 & 102

FIRST FLOOR / SUITE 100 / AS-BUILT

FLOOR PLANS