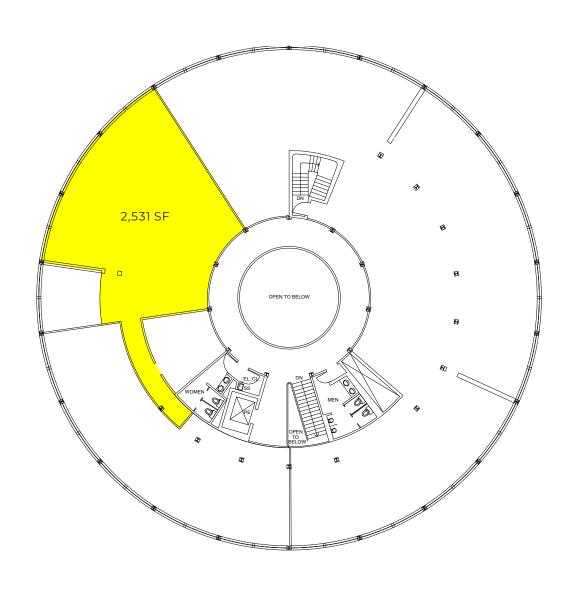

#### **BUILDING 5**

First Floor / Suite 100...... 4,330 SF Third Floor / Suite 302..... 14,765 SF