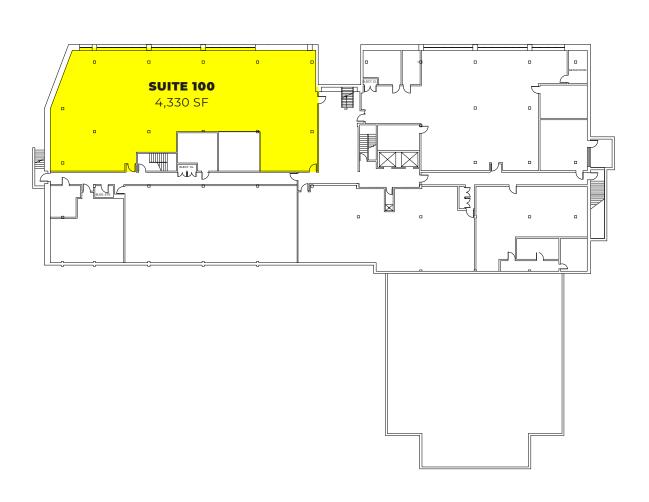

#### **BUILDING 5**

First Floor / Suite 100...... 4,330 SF Third Floor / Suite 302..... 14,765 SF

## **AREA MAP**

THIRD FLOOR

FIRST FLOOR / SUITE 100 & 102

FIRST FLOOR / SUITE 100 / AS-BUILT

FLOOR PLANS