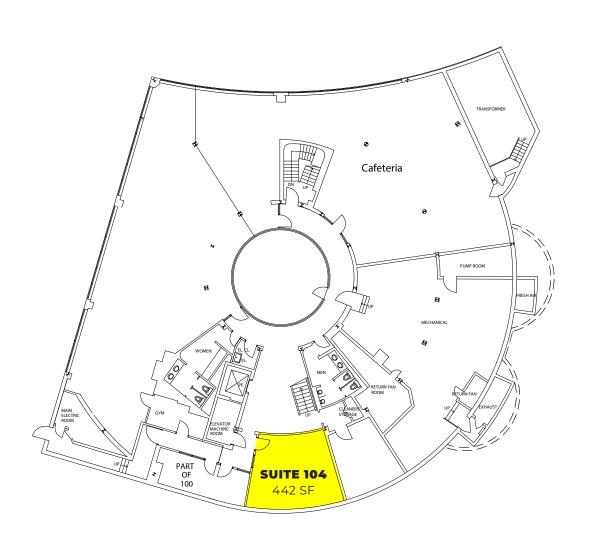

#### **BUILDING 5**

First Floor / Suite 100...... 4,330 SF Third Floor / Suite 302..... 14,765 SF