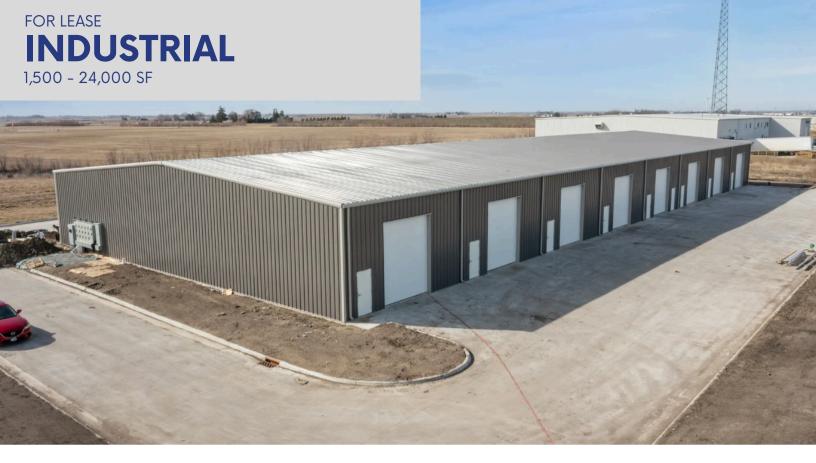

## **PROPERTY HIGHLIGHTS**

- Spaces from 1500 sf up to 24,000
- Choose from individual bays measuring 30' wide x 50' deep or combine units for a total of 30' wide x 100' deep
- Each bay features a 12' x 14' overhead door, 200 amp 3 phase electrical panel, water/sewer, and natural gas stub
- 6' concrete floor and base insulation package for energy efficiency
- Easy access to major transportation routes
- CAMS estimates \$2.00/SF

## PROPERTY DESCRIPTION

This pre-engineered metal building offers a range of unit sizes to perfectly suit your needs from 1500 sf up to 24,000. Flexible layouts with individual bays measuring 30' wide x 50' deep or cominbe units for a total of 30' wide x 100' deep. Competitive pricing starts at \$210,000 for a 1500 sq. ft. bay, or lease for \$9 NNN. Each bay features a 12' x 14' overhead door, 200 amp 3 phase electrical panel. Bays delivered to tenant stubbed for water, sewer, natural gas. Insulated & fireproof demising walls will be taped, sanded and ready for tenants to paint. Location offers convenient access to major transportation routes.

| OFFERING SUMMARY |                    |  |
|------------------|--------------------|--|
| Available SF     | 1,500 - 24,000 SF  |  |
| Lease Rate       | \$9.00 SF/yr (NNN) |  |
| Lot Size         | 2.23 Acres         |  |
| Building Size    | 24,000 SF          |  |