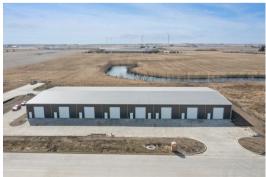

## 1436 W F AVE.

Nevada, Iowa 50201

## PROPERTY DESCRIPTION

This pre-engineered metal building offers a range of unit sizes to perfectly suit your needs from 1500 sf up to 24,000. Flexible layouts with individual bays measuring 30' wide x 50' deep or cominbe units for a total of 30' wide x 100' deep. Competitive pricing starts at \$210,000 for a 1500 sq. ft. bay, or lease for \$9 NNN. Each bay features a 12' x 14' overhead door, 200 amp 3 phase electrical panel. Bays delivered to tenant stubbed for water, sewer, natural gas. Insulated & fireproof demising walls will be taped, sanded and ready for tenants to paint. Location offers convenient access to major transportation routes.

| OFFERING SUMMARY |                    |  |
|------------------|--------------------|--|
| Available SF     | 1,500 - 24,000 SF  |  |
| Lease Rate       | \$9.00 SF/yr (NNN) |  |
| Lot Size         | 2.23 Acres         |  |
| Building Size    | 24,000 SF          |  |