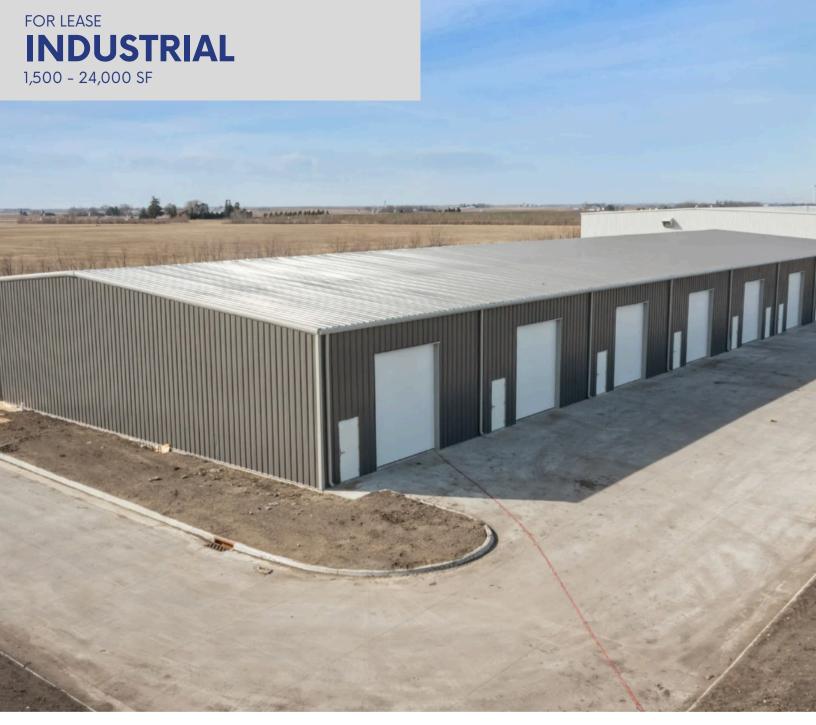

## **PROPERTY HIGHLIGHTS**

- Spaces from 1500 sf up to 24,000
- Choose from individual bays measuring 30' wide x 50' deep or combine units for a total of 30' wide x 100' deep
- Each bay features a 12' x 14' overhead door, 200 amp 3 phase electrical panel, water/sewer, and natural gas stub
- 6' concrete floor and base insulation package for energy efficiency
- Easy access to major transportation routes
- CAMS estimates \$2.00/SF

## PROPERTY DESCRIPTION

This pre-engineered metal building offers a range of unit sizes to perfectly suit your needs from 1500 sf up to 24,000. Flexible layouts with individual bays measuring 30' wide x 50' deep or cominbe units for a total of 30' wide x 100' deep. Competitive pricing starts at \$210,000 for a 1500 sq. ft. bay, or lease for \$9 NNN. Each bay features a 12' x 14' overhead door, 200 amp 3 phase electrical panel. Bays delivered to tenant stubbed for water, sewer, natural gas. Insulated & fireproof demising walls will be taped, sanded and ready for tenants to paint. Location offers convenient access to major transportation routes.

| OFFERING SUMMARY |                    |  |
|------------------|--------------------|--|
| Available SF     | 1,500 - 24,000 SF  |  |
| Lease Rate       | \$9.00 SF/yr (NNN) |  |
| Lot Size         | 2.23 Acres         |  |
| Building Size    | 24,000 SF          |  |