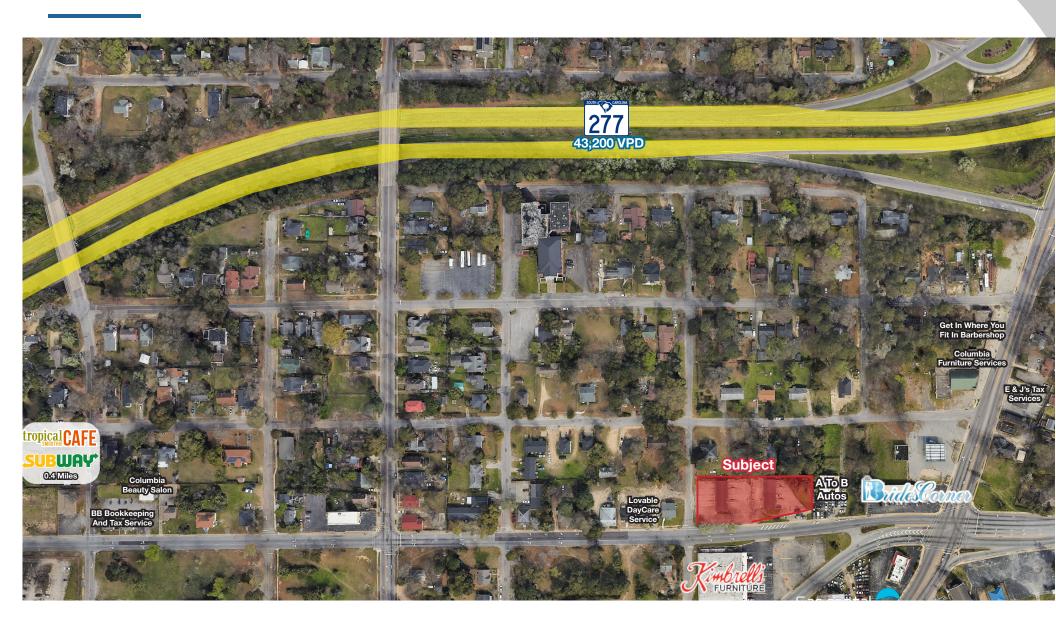

## FOR SALE: TWO SELF-SERVE CAR WASHES WITH FOUR BAYS EACH



2321 Marshall Street

Columbia, South Carolina





- Built in 1979
- **Traffic Counts:**

Marshall Street - 6,000 VPD W. Beltline Boulevard - 20,100 VPD

Sale Price: \$225,000

Sale price for western car wash on 0.37± acres \$125,000



## **Exterior Photos**











## Points of Interest Aerial





## Demographic Profile



2321 Marshall St | Columbia, SC

MILE RADIUS

| Summary                       | 2024     | 2029     |
|-------------------------------|----------|----------|
| Population                    | 8,415    | 9,106    |
| Households                    | 3,508    | 3,942    |
| Families                      | 2,015    | 2,117    |
| Average Household Size        | 2.31     | 2.23     |
| Owner Occupied Housing Units  | 1,134    | 1,268    |
| Renter Occupied Housing Units | 2,585    | 2,674    |
| Median Age                    | 36.5     | 37.7     |
| Average Household Income      | \$44,029 | \$53,025 |

3 MILE RADIUS

| Summary                       | 2024     | 2029   |
|-------------------------------|----------|--------|
| Population                    | 76,599