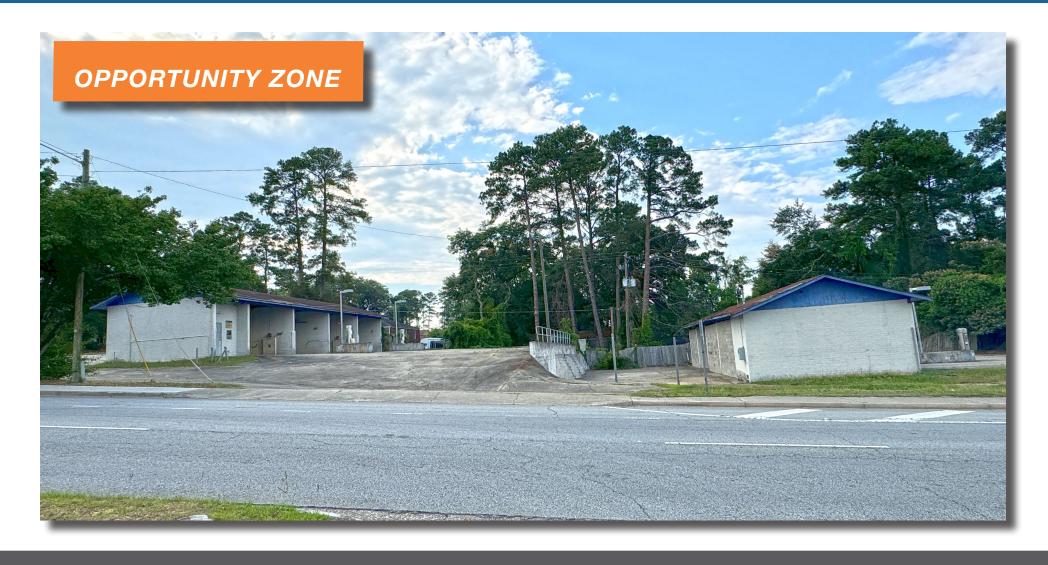

## FOR SALE: TWO SELF-SERVE CAR WASHES WITH FOUR BAYS EACH

2321 Marshall Street

Columbia, South Carolina

- Built in 1979
- **Traffic Counts:**

Marshall Street - 6,000 VPD W. Beltline Boulevard - 20,100 VPD