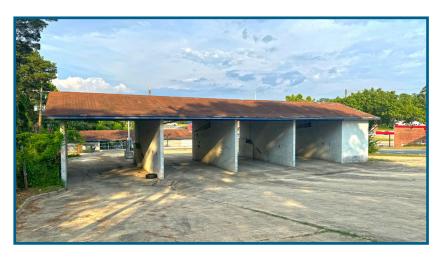

## FOR SALE: TWO SELF-SERVE CAR WASHES WITH FOUR BAYS EACH



2321 Marshall Street

Columbia, South Carolina





- Built in 1979
- **Traffic Counts:**

Marshall Street - 6,000 VPD W. Beltline Boulevard - 20,100 VPD

Sale Price: \$225,000

Sale price for western car wash on 0.37± acres \$125,000



## **Exterior Photos**











## Points of Interest Aerial





## Demographic Profile



2321 Marshall St | Columbia, SC

MILE RADIUS

| Summary                       | 2024     | 2029     |
|-------------------------------|----------|----------|
| Population                    | 8,415    | 9,106    |
| Households                    | 3,508    | 3,942    |
| Families                      | 2,015    | 2,117    |
| Average Household Size        | 2.31     | 2.23     |
| Owner Occupied Housing Units  | 1,134    | 1,268    |
| Renter Occupied Housing Units | 2,585    | 2,674    |
| Median Age                    | 36.5     | 37.7     |
| Average Household Income      | \$44,029 | \$53,025 |

3 MILE RADIUS

| Summary                       | 2024     | 2029   |
|-------------------------------|----------|--------|
| Popu