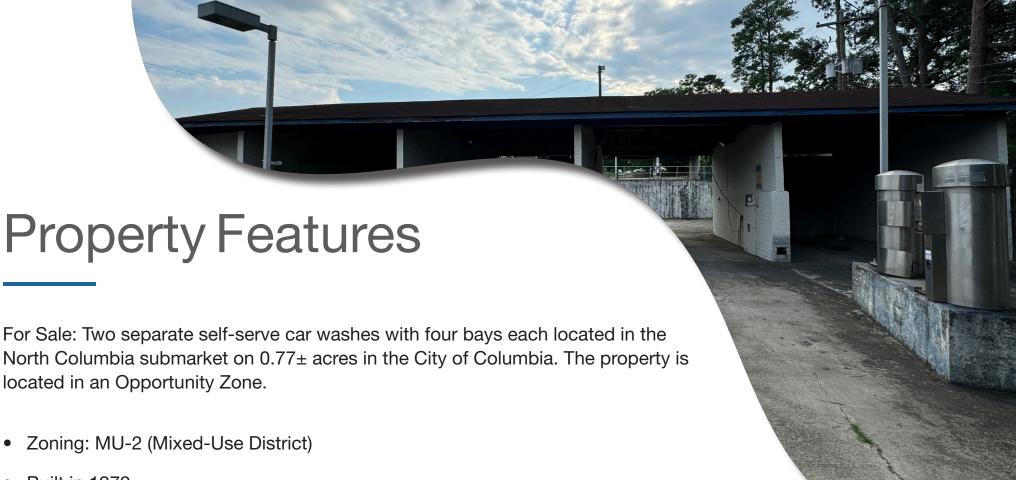

## FOR SALE: TWO SELF-SERVE CAR WASHES WITH FOUR BAYS EACH



2321 Marshall Street

Columbia, South Carolina





- Built in 1979
- **Traffic Counts:**

Marshall Street - 6,000 VPD W. Beltline Boulevard - 20,100 VPD

Sale Price: \$225,000

Sale price for western car wash on 0.37± acres \$125,000



## **Exterior Photos**











## Points of Interest Aerial





## Demographic Profile



2321 Marshall St | Columbia, SC

MILE RADIUS

| Summary                       | 2024     | 2029     |
|-------------------------------|----------|----------|
| Population                    | 8,415    | 9,106    |
| Households                    | 3,508    | 3,942    |
| Families                      | 2,015    | 2,117    |
| Average Household Size        | 2.31     | 2.23     |
| Owner Occupied Housing Units  | 1,134    | 1,268    |
| Renter Occupied Housing Units | 2,585    | 2,674    |
| Median Age