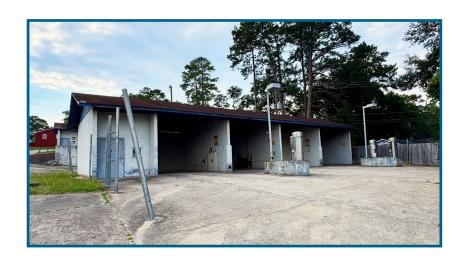

## FOR SALE: TWO SELF-SERVE CAR WASHES WITH FOUR BAYS EACH



2321 Marshall Street

Columbia, South Carolina





- Built in 1979
- **Traffic Counts:**

Marshall Street - 6,000 VPD W. Beltline Boulevard - 20,100 VPD

Sale Price: \$225,000

Sale price for western car wash on 0.37± acres \$125,000



## **Exterior Photos**











## Points of Interest Aerial





## Demographic Profile



2321 Marshall St | Columbia, SC

MILE RADIUS

| Summary                       | 2024     | 2029     |
|-------------------------------|----------|----------|
| Population                    | 8,415    | 9,106    |
| Households                    | 3,508    | 3,942    |
| Families                      | 2,015    | 2,117    |
| Average Household Size        | 2.31     | 2.23     |
| Owner Occupied Housing Units  | 1,134    | 1,268    |
| Renter Occupied Housing Units | 2,585    | 2,674    |
| Median Age                    | 36.5     | 37.7     |
| Average Household Income      | \$44,029 | \$53,025 |

3 MILE RADIUS

| Summary                       | 2024     | 2029   |
|-------------------------------|----------|--------|