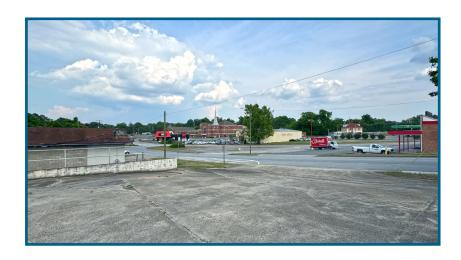

## FOR SALE: TWO SELF-SERVE CAR WASHES WITH FOUR BAYS EACH



2321 Marshall Street

Columbia, South Carolina





- Built in 1979
- **Traffic Counts:**

Marshall Street - 6,000 VPD W. Beltline Boulevard - 20,100 VPD

Sale Price: \$225,000

Sale price for western car wash on 0.37± acres \$125,000



## **Exterior Photos**











## Points of Interest Aerial





## Demographic Profile



2321 Marshall St | Columbia, SC

MILE RADIUS

| Summary                       | 2024     | 2029     |
|-------------------------------|----------|----------|
| Population                    | 8,415    | 9,106    |
| Households                    | 3,508    | 3,942    |
| Families                      | 2,015    | 2,117    |
| Average Household Size        | 2.31     | 2.23     |
| Owner Occupied Housing Units  | 1,134    | 1,268    |
| Renter Occupied Housing Units | 2,585    | 2,674    |
| Median Age                    | 36.5     | 37.7     |
| Average Household Income      | \$44,029 | \$53,025 |

3 MILE RADIUS

| Summary                       | 2024     | 2029   |
|-------------------------------|----------|--------|
| Po