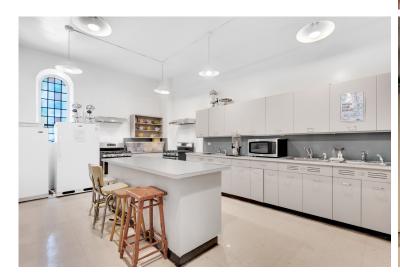

### **DETAILS:**

- Features a modern school, recently upgraded in 2022 and was fully operational through Spring 2022.
- The Church will lease the entire school space featuring a private, dedicated entrance.
- The space consists of 2 floors of classrooms, appox. 6,075 sf.
- A brand new lower-level multi-purpose space, approx. 3,000 sf.
- A full DOE approved roof deck, approx., 2,500 sf.
- All floors have adult and separate children's bathrooms including size appropriate sinks and toilets.
- A kitchen with an electric stove for cooking/heating food. Multiple means of egress including multiple stairwells and an elevator.