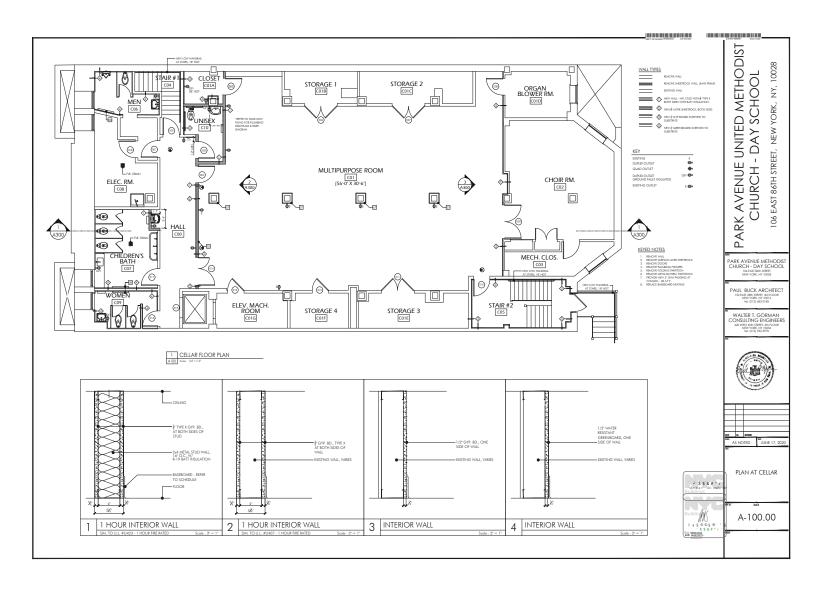

### **DETAILS:**

- Features a modern school, recently upgraded in 2022 and was fully operational through Spring 2022.
- The Church will lease the entire school space featuring a private, dedicated entrance.
- The space consists of 2 floors of classrooms, appox. 6,075 sf.
- A brand new lower-level multi-purpose space, approx. 3,000 sf.
- A full DOE approved roof deck, approx., 2,500 sf.
- All floors have adult and separate children's bathrooms including size appropriate sinks and toilets.
- A kitchen with an electric stove for cooking/heating food. Multiple means of egress including multiple stairwells and an elevator.

# 106 East 86th Street **Commercial Space** Building Stairwell Building Stairwell Commercial Space 34'6" x 47' Commercial Space 34'6" x 27 14'4" x 23'10" Kitchen Commercial Space 23'1" x 36'2" 14'2" x 16'10" Reception Area 11' x 11'3" 🗸 9'6" x 11'3" 9'10" x 10'7 13'9" x 25'2"