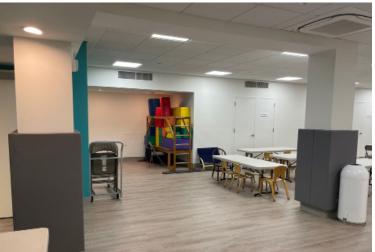

### **DETAILS:**

- Features a modern school, recently upgraded in 2022 and was fully operational through Spring 2022.
- The Church will lease the entire school space featuring a private, dedicated entrance.
- The space consists of 2 floors of classrooms, appox. 6,075 sf.
- A brand new lower-level multi-purpose space, approx. 3,000 sf.
- A full DOE approved roof deck, approx., 2,500 sf.
- All floors have adult and separate children's bathrooms including size appropriate sinks and toilets.
- A kitchen with an electric stove for cooking/heating food. Multiple means of egress including multiple stairwells and an elevator.