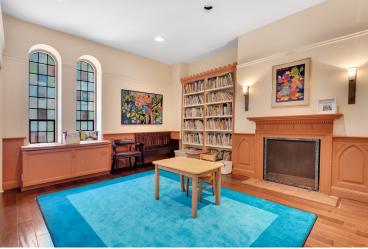

### **DETAILS:**

- Features a modern school, recently upgraded in 2022 and was fully operational through Spring 2022.
- The Church will lease the entire school space featuring a private, dedicated entrance.
- The space consists of 2 floors of classrooms, appox. 6,075 sf.
- A brand new lower-level multi-purpose space, approx. 3,000 sf.
- A full DOE approved roof deck, approx., 2,500 sf.
- All floors have adult and separate children's bathrooms including size appropriate sinks and toilets.
- A kitchen with an electric stove for cooking/heating food. Multiple means of egress including multiple stairwells and an elevator.