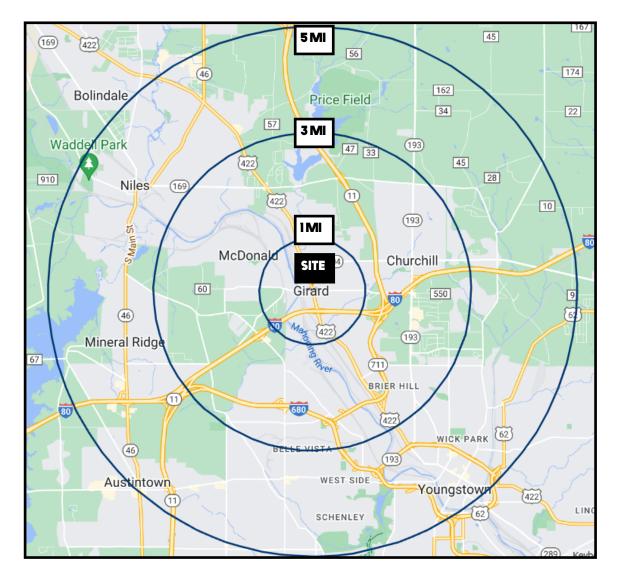

# **AERIAL MAP**

Office: 330.757.4889 | Fax: 330.294.5622 | 3830 Starr Centre Dr, Suite 2, Canfield, OH 44406

# **SITE INFORMATION**

| DEMOGRAPHICS      | 1MI      | 3 MI     | 5 MI     |
|-------------------|----------|----------|----------|
| POPULATION        | 6,616    | 33,284   | 95,955   |
| HOUSEHOLDS        | 2,824    | 14,148   | 39,639   |
| MEDIAN AGE        | 42       | 44       | 42       |
| AVERAGE HH INCOME | \$59,578 | \$61,075 | \$57,131 |