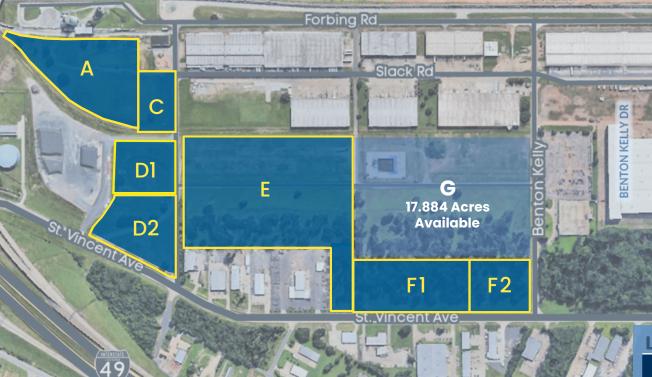

## **PROPERTY OVERVIEW**

Centrally located with excellent access to major corridors, Slack Industrial Park is an ideal southeast Shreveport location for small and large manufacturing and distribution warehouses as well as office-warehouse flex space users. Various lot sizes or tracts are available. Pricing varies based upon specific size and location. Build to suits are available.

## **ABOUT SLACK INDUSTRIAL PARK**

Slack Industrial Park is a 200 ± acre area containing a 90-acre planned development including eight industrial distribution and light manufacturing warehouses offering dock high spaces from 18,242 to 174,484 SF. In addition, the park has quality land site opportunities for both sale and build-to-suit options for small as well as larger industrial buildings. Privately owned and managed, the Slack Industrial Park offers premium features, a favorable location in the South Shreveport-Bossier metro area offering excellent access to Bert Kouns Industrial Loop, I-49, the Inner Loop and I-20. The park is located seven miles from the Port of Shreveport Bossier.

## LAND TRACTS FOR SALE

| Lot | Acre    | Zoning  | Tract<br>Pricing | 1-2 Acre<br>Lot |
|-----|---------|---------|------------------|-----------------|
| Α   | 7.30 ±  | I-2     | \$2.00           | \$2.75          |
| С   | 1.59 ±  | I-2     | \$3.00           | \$3.00          |
| Dl  | 2.00 ±  | I-2     | \$3.00           | \$ 3.00         |
| D2  | 3.17 ±  | I-2     | \$3.00           | \$3.00          |
| E   | 18.31 ± | I-2/C-4 | \$2.00           | N/A             |
| F1  | 5.05 ±  | C-4     | \$3.00           | \$3.25          |
| F2  | 3.00 ±  | C-4     | \$4.00           | \$4.00          |