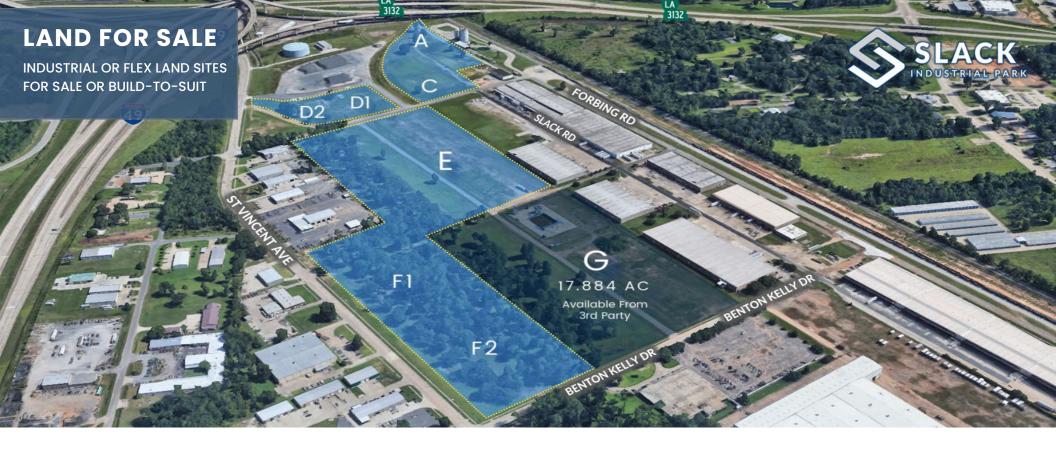

## **PROPERTY OVERVIEW**

Centrally located with excellent access to major corridors, Slack Industrial Park is an ideal southeast Shreveport location for small and large manufacturing and distribution warehouses as well as office-warehouse flex space users. Various lot sizes or tracts are available. Pricing varies based upon specific size and location. Build to suits are available.

## **ABOUT SLACK INDUSTRIAL PARK**

Slack Industrial Park is a 200 ± acre area containing a 90-acre planned development including eight industrial distribution and light manufacturing warehouses offering dock high spaces from 18,242 to 174,484 SF. In addition, the park has quality land site opportunities for both sale and build-to-suit options for small as well as larger industrial buildings. Privately owned and managed, the Slack Industrial Park offers premium features, a favorable location in the South Shreveport-Bossier metro area offering excellent access to Bert Kouns Industrial Loop, I-49, the Inner Loop and I-20. The park is located seven miles from the Port of Shreveport Bossier.

## LAND TRACTS FOR SALE

| Lot | Acre    | Zoning  | Tract<br>Pricing | 1-2 Acre<br>Lot |
|-----|---------|---------|------------------|-----------------|
| Α   | 7.30 ±  | I-2     | \$2.00           | \$2.75          |
| С   | 1.59 ±  | I-2     | \$3.00           | \$3.00          |
| Dl  | 2.00 ±  | I-2     | \$3.00           | \$ 3.00         |
| D2  | 3.17 ±  | I-2     | \$3.00           | \$3.00          |
| E   | 18.31 ± | I-2/C-4 | \$2.00           | N/A             |
| F1  | 5.05 ±  | C-4     | \$3.00           | \$3.25          |
| F2  | 3.00 ±  | C-4     | \$4.00           | \$4.00          |