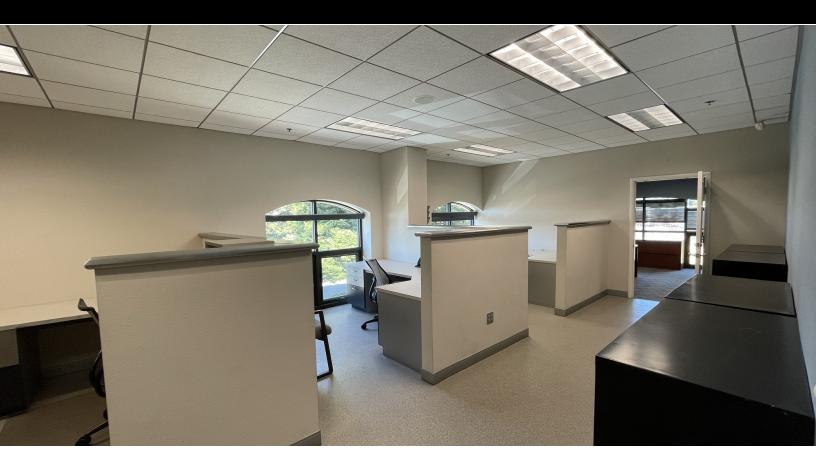

## **Property Description**

**Location:** Conveniently located just south of Napa's city limits off of Kelly Road. Easy access to Highways 12, 29, and 221, making commuting a breeze.

Layout: 3 built-in office bays and 3 private offices, shared restrooms on the first floor

## **Offering Summary**

| Lease Rate:    | \$4,000.00 per month |
|----------------|----------------------|
| Lease Type:    | Full Service         |
| Available SF:  | ± 2,200 SF           |
| Floor:         | 2nd floor            |
| Lot Size:      | ± 1.07 Acres         |
| Building Size: | ± 7,700 SF           |