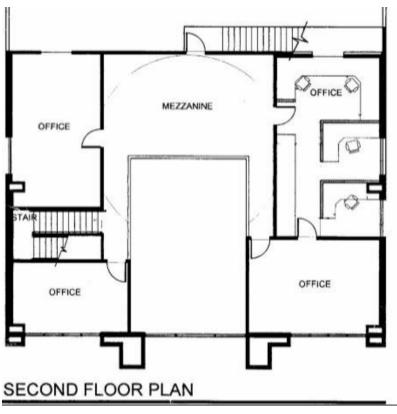

## **Property Description**

**Location:** Conveniently located just south of Napa's city limits off of Kelly Road. Easy access to Highways 12, 29, and 221, making commuting a breeze.

Layout: 3 built-in office bays and 3 private offices, shared restrooms on the first floor

## **Offering Summary**

| Lease Rate:    | \$4,000.00 per month |
|----------------|----------------------|
| Lease Type:    | Full Service         |
| Available SF:  | ± 2,200 SF           |
| Floor:         | 2nd floor            |
| Lot Size:      | ± 1.07 Acres         |
| Building Size: | ± 7,700 SF           |