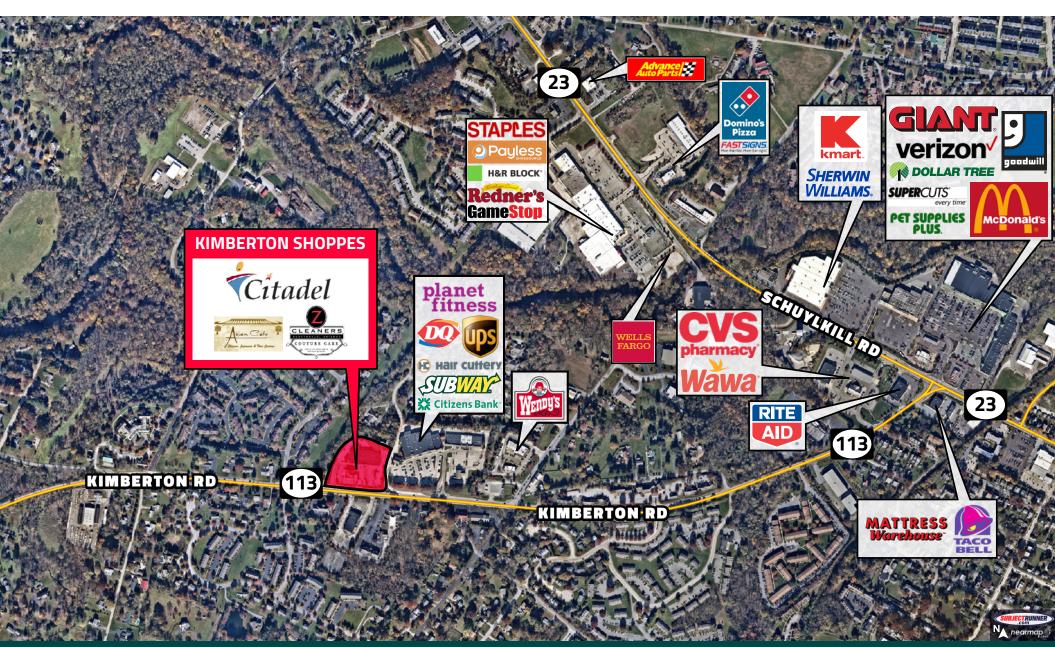

## **Property Highlights**

- » 31,000 SF GLA Newer Retail Center anchored by Citadel Federal Credit Union
- » Traffic Light at entrance
- » 140 Parking
- » Adjacent to Maple Lawn Shopping Center anchored by Planet Fitness
- » Surrounded by various Residential Developments and growing

#### Access

» Full Ingress/Egress Access at Signalized Intersection on Rt. 113