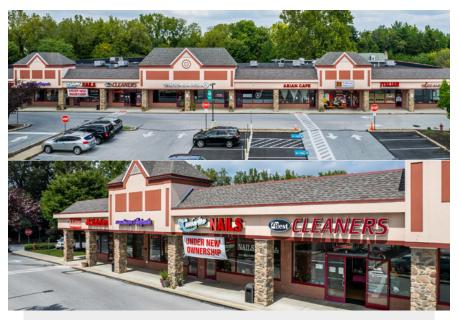

# **KIMBERTON SHOPPES**

550 - 558 Kimberton Rd, Phoenixville, PA 19460

## **Property Highlights**

- » 31,000 SF GLA Newer Retail Center anchored by Citadel Federal Credit Union
- » Traffic Light at entrance
- » 140 Parking
- » Adjacent to Maple Lawn Shopping Center anchored by Planet Fitness
- » Surrounded by various Residential Developments and growing

#### **Co-Tenants**

» Citadel Federal Credit Union, State Farm Insurance, Asian Café, Z-Best Cleaners, Kimberton Nails, RK Arters Tax Prep, Day Spa, Dante's Italian Bistro & Pastry, Tio Mexican Restaurant, Gracie Jiu Jitsu