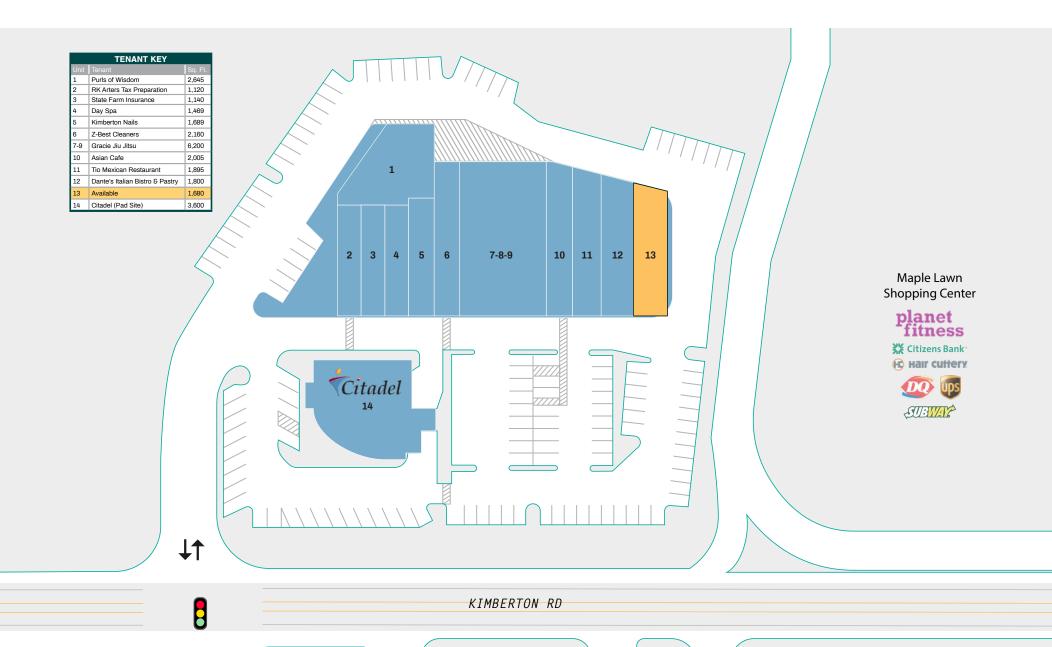

## **Property Highlights**

- » 31,000 SF GLA Newer Retail Center anchored by Citadel Federal Credit Union
- » Traffic Light at entrance
- » 140 Parking
- » Adjacent to Maple Lawn Shopping Center anchored by Planet Fitness
- » Surrounded by various Residential Developments and growing

#### **Co-Tenants**

» Citadel Federal Credit Union, State Farm Insurance, Asian Café, Z-Best Cleaners, Kimberton Nails, RK Arters Tax Prep, Day Spa, Dante's Italian Bistro & Pastry, Tio Mexican Restaurant, Gracie Jiu Jitsu