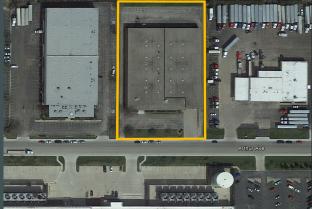

## on ±1.20 Acres

1550 Arthur Ave Elk Grove Village, IL 60007 www.cbre.com/properties

### ±50,000 SF Available

1550 Arthur Ave | Elk Grove Village, IL 60007