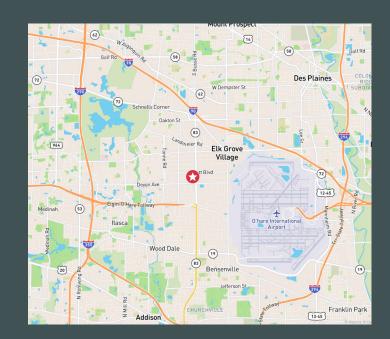

Manufacturing
- + LED Lights Throughout Warehouse
- + Free-Standing Building
- + Potential for 6B Tax Abatement
- + Located just off Route 83 and Minutes from I-90 and I-390



### ±50,000 SF Available

1550 Arthur Ave | Elk Grove Village, IL 60007

## For Lease

| SPECIFICATIONS    |                  |
|-------------------|------------------|
| RBA               | ±50,000 SF       |
| OFFICE            | ±7,000 SF        |
| CLEAR HEIGHT      | 19'              |
| DOCKS             | 3 Interior       |
| DID               | 1                |
| POWER             | 1200a/480v       |
| SPRINKLERS        | Yes              |
| PARKING           | ±50 Cars         |
| ZONING            | I-2              |
| TAXES             | \$3.60/SF (2023) |
| ASKING LEASE RATE | \$9.95/SF Gross  |





## **Contact Us**

#### **Ben Dickey**

Vice President +1 224 465 3468 ben.dickey@cbre.com Mike Sedjo Senior Vice President +1 847 269 8883 mike.sedjo@cbre.com

© 2025 CBRE, Inc. All rights reserved. This information has been obtained from sources believed reliable, but has not been verified for accuracy or completeness. You should conduct a careful, independent investigation of the property and verify all information. Any reliance on this information is solely at your own risk. CBRE and the CBRE logo are service marks of CBRE, Inc. All other marks displayed on this document are the property of their respective owners, and the use of such logos does not imply any affiliation with or endorsement of CBRE. Photos herein are the property of their respective owners. Use of these images withou