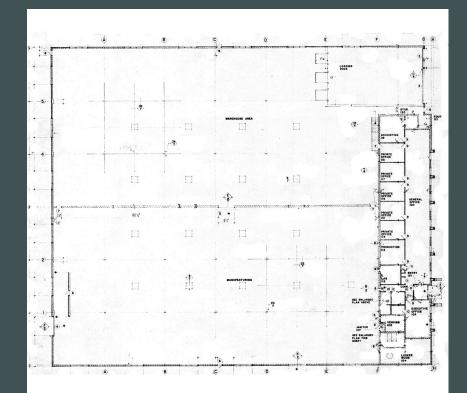

## For Lease

| SPECIFICATIONS    |                  |
|-------------------|------------------|
| RBA               | ±50,000 SF       |
| OFFICE            | ±7,000 SF        |
| CLEAR HEIGHT      | 19'              |
| DOCKS             | 3 Interior       |
| DID               | 1                |
| POWER             | 1200a/480v       |
| SPRINKLERS        | Yes              |
| PARKING           | ±50 Cars         |
| ZONING            | I-2              |
| TAXES             | \$3.60/SF (2023) |
| ASKING LEASE RATE | \$9.95/SF Gross  |