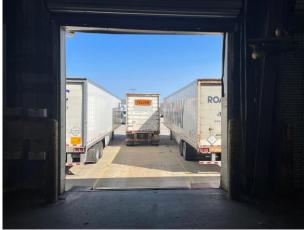

Situated on 24.1 Acres: Opportunity for Expansion
- **Excellent Proximity** to I-75 (1.5 Miles), near the I-475 Interchange (6.5 Miles) & the I-90 Interchange (10 Miles)
- **Central Location to Major Population Centers:** Cleveland, Detroit, Chicago, Milwaukee, Pittsburgh, Indianapolis, Columbus

#### **BUILDING SPECIFICATIONS**

| Spec Type         | Spec Details |
|-------------------|--------------|
| Total SF          | 43,735 SF    |
| Warehouse SF      | 36,050 SF    |
| Office SF         | 7,685 SF     |
| Doors             | 80           |
| Acreage           | 24.1         |
| Clear Height (Ft) | 20'          |
| Parking Stalls    | 80           |
| Year Built        | 2001         |



## Site Plan

#### 20820 Midstar Drive | Bowling Green, OH



## **Building Photos**













## **Building Photos | Office**











### **Location Map**



#### AVAILABLE

### 20820 Midstar Drive 43,735 SF Building on 24.1 AC

Mike Petrigan, SIOR First Vice President +1 216 363 6435 mike.petrigan@cbre.com Sue Fegen Associate +1 216 906 0022 sue.fegen@cbre.com

CBRE, Inc. 950 Main Avenue

Suite 200 Cleveland, Ohio 44113





© 2024 CBRE, Inc. All rights reserved. This information has been obtained from sources believed reliable but has not been verified for accuracy or completeness. CBRE, Inc. makes no guarantee, representation or warranty and accepts no responsibility or liability as to the accuracy, completeness, or reliability of the information contained herein. You should conduct a careful, independent investigation of the property and verify all information. Any relia