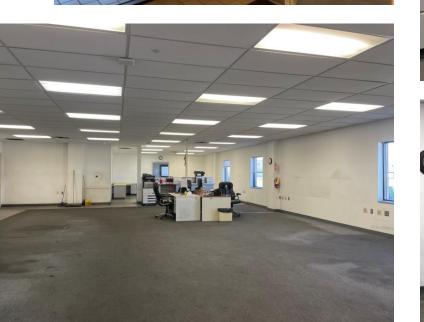

r Expansion
- **Excellent Proximity** to I-75 (1.5 Miles), near the I-475 Interchange (6.5 Miles) & the I-90 Interchange (10 Miles)
- **Central Location to Major Population Centers:** Cleveland, Detroit, Chicago, Milwaukee, Pittsburgh, Indianapolis, Columbus

#### **BUILDING SPECIFICATIONS**

| Spec Type         | Spec Details |
|-------------------|--------------|
| Total SF          | 43,735 SF    |
| Warehouse SF      | 36,050 SF    |
| Office SF         | 7,685 SF     |
| Doors             | 80           |
| Acreage           | 24.1         |
| Clear Height (Ft) | 20'          |
| Parking Stalls    | 80           |
| Year Built        | 2001         |



## Site Plan

#### 20820 Midstar Drive | Bowling Green, OH



## **Building Photos**













## **Building Photos | Office**











### **Location Map**



#### AVAILABLE

### 20820 Midstar Drive 43,735 SF Building on 24.1 AC

Mike Petrigan, SIOR First Vice President +1 216 363 6435 mike.petrigan@cbre.com Sue Fegen Associate +1 216 906 0022 sue.fegen@cbre.com

CBRE, Inc. 950 Main Avenue

Suite 200 Cleveland, Ohio 44113





© 2024 CBRE, Inc. All rights reserved. This information has been obtained from sources believed reliable but has not been verified for accuracy or completeness. CBRE, Inc. makes no guarantee, representation or warranty and accepts no responsibility or liability as to the accuracy, completeness, or reliability of the information contained herein. You should conduct a careful, independent investigation of the property and verify all information. Any reliance on this information is solely at yo