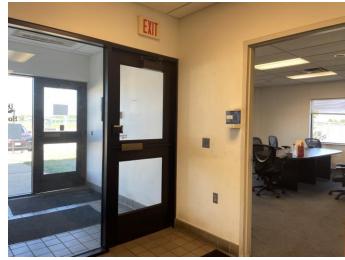

for Expansion
- **Excellent Proximity** to I-75 (1.5 Miles), near the I-475 Interchange (6.5 Miles) & the I-90 Interchange (10 Miles)
- **Central Location to Major Population Centers:** Cleveland, Detroit, Chicago, Milwaukee, Pittsburgh, Indianapolis, Columbus

#### **BUILDING SPECIFICATIONS**

| Spec Type         | Spec Details |
|-------------------|--------------|
| Total SF          | 43,735 SF    |
| Warehouse SF      | 36,050 SF    |
| Office SF         | 7,685 SF     |
| Doors             | 80           |
| Acreage           | 24.1         |
| Clear Height (Ft) | 20'          |
| Parking Stalls    | 80           |
| Year Built        | 2001         |



## Site Plan

#### 20820 Midstar Drive | Bowling Green, OH



## **Building Photos**













## **Building Photos | Office**











### **Location Map**



#### AVAILABLE

### 20820 Midstar Drive 43,735 SF Building on 24.1 AC

Mike Petrigan, SIOR First Vice President +1 216 363 6435 mike.petrigan@cbre.com Sue Fegen Associate +1 216 906 0022 sue.fegen@cbre.com

CBRE, Inc. 950 Main Avenue

Suite 200 Cleveland, Ohio 44113





© 2024 CBRE, Inc. All rights reserved. This information has been obtained from sources believed reliable but has not been verified for accuracy or completeness. CBRE, Inc. makes no guarantee, representation or warranty and accepts no responsibility or liability as to the accuracy, completeness, or reliability of the information contained herein. You should conduct a careful, independent investigation of the property and verify all information. Any reliance on this information is solely at