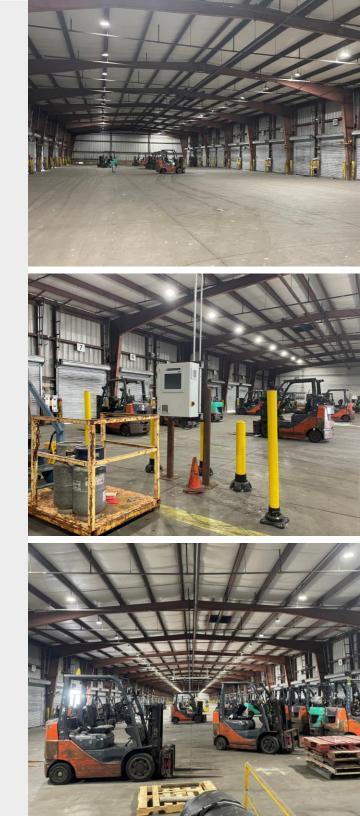

ity to I-75



Holland

#### 20820 Midstar Drive | Bowling Green, OH

# **Property Overview**

- Situated on 24.1 Acres: Opportunity for Expansion
- **Excellent Proximity** to I-75 (1.5 Miles), near the I-475 Interchange (6.5 Miles) & the I-90 Interchange (10 Miles)
- **Central Location to Major Population Centers:** Cleveland, Detroit, Chicago, Milwaukee, Pittsburgh, Indianapolis, Columbus

#### **BUILDING SPECIFICATIONS**

| Spec Type         | Spec Details |
|-------------------|--------------|
| Total SF          | 43,735 SF    |
| Warehouse SF      | 36,050 SF    |
| Office SF         | 7,685 SF     |
| Doors             | 80           |
| Acreage           | 24.1         |
| Clear Height (Ft) | 20'          |
| Parking Stalls    | 80           |
| Year Built        | 2001         |



## Site Plan

#### 20820 Midstar Drive | Bowling Green, OH



## **Building Photos**













## **Building Photos | Office**











### **Location Map**



#### AVAILABLE

### 20820 Midstar Drive 43,735 SF Building on 24.1 AC

Mike Petrigan, SIOR First Vice President +1 216 363 6435 mike.petrigan@cbre.com Sue Fegen Associate +1 216 906 0022 sue.fegen@cbre.com

CBRE, Inc. 950 Main Avenue

Suite 200 Cleveland, Ohio 44113





© 2024 CBRE, Inc. All rights reserved. This information has been obtained from sources believed reliable but has not been verified for accuracy or completeness. CBRE, Inc. makes no guarantee, representation or warranty and accepts no responsibility or liability as to the accuracy, completeness, or reliability of the information contained herein. You should co