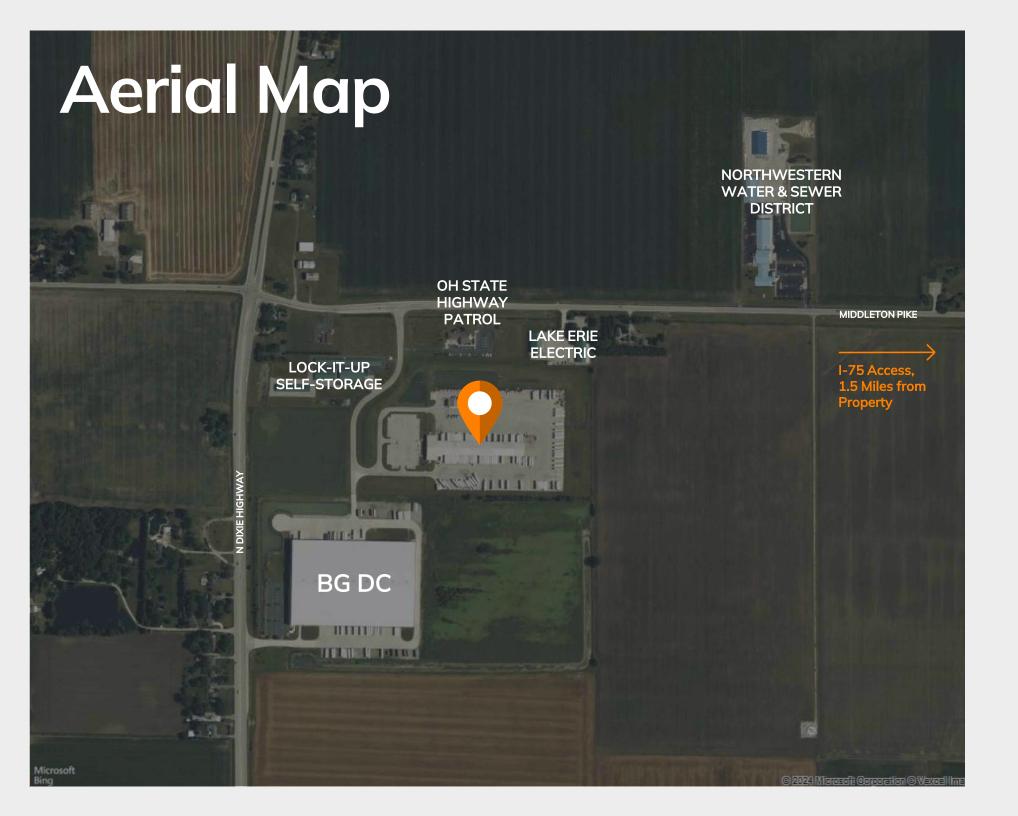

# **Property Overview**

- Situated on 24.1 Acres: Opportunity for Expansion
- **Excellent Proximity** to I-75 (1.5 Miles), near the I-475 Interchange (6.5 Miles) & the I-90 Interchange (10 Miles)
- **Central Location to Major Population Centers:** Cleveland, Detroit, Chicago, Milwaukee, Pittsburgh, Indianapolis, Columbus