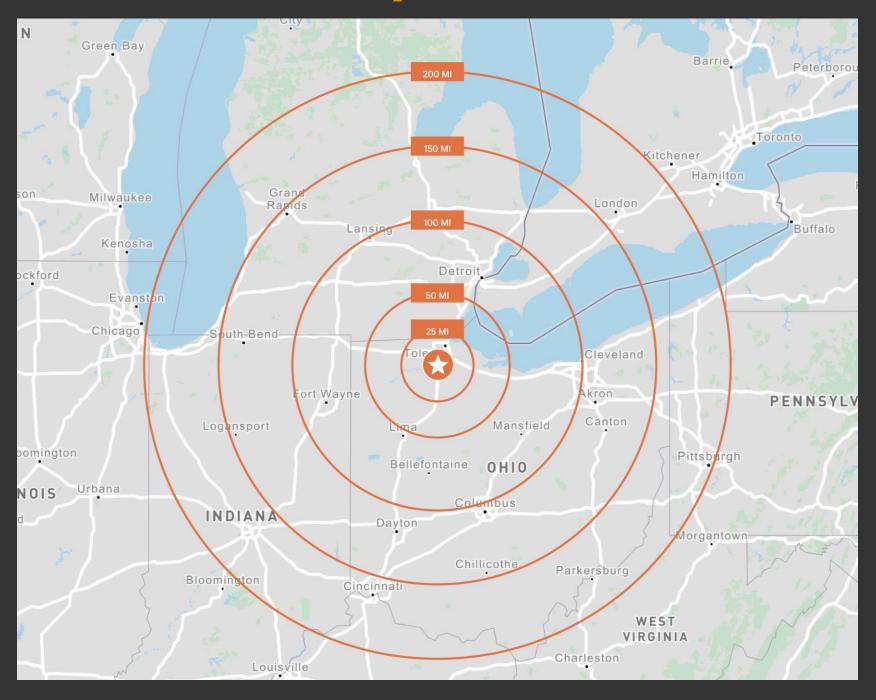

### **Location Map**

# **Property Overview**

- Situated on 24.1 Acres: Opportunity for Expansion
- **Excellent Proximity** to I-75 (1.5 Miles), near the I-475 Interchange (6.5 Miles) & the I-90 Interchange (10 Miles)
- **Central Location to Major Population Centers:** Cleveland, Detroit, Chicago, Milwaukee, Pittsburgh, Indianapolis, Columbus