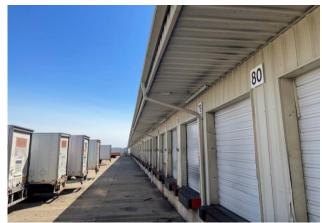

*

- Situated on 24.1 Acres: Opportunity for Expansion
- **Excellent Proximity** to I-75 (1.5 Miles), near the I-475 Interchange (6.5 Miles) & the I-90 Interchange (10 Miles)
- **Central Location to Major Population Centers:** Cleveland, Detroit, Chicago, Milwaukee, Pittsburgh, Indianapolis, Columbus

#### **BUILDING SPECIFICATIONS**

| Spec Type         | Spec Details |
|-------------------|--------------|
| Total SF          | 43,735 SF    |
| Warehouse SF      | 36,050 SF    |
| Office SF         | 7,685 SF     |
| Doors             | 80           |
| Acreage           | 24.1         |
| Clear Height (Ft) | 20'          |
| Parking Stalls    | 80           |
| Year Built        | 2001         |



## Site Plan

#### 20820 Midstar Drive | Bowling Green, OH



## **Building Photos**













## **Building Photos | Office**











### **Location Map**



#### AVAILABLE

### 20820 Midstar Drive 43,735 SF Building on 24.1 AC

Mike Petrigan, SIOR First Vice President +1 216 363 6435 mike.petrigan@cbre.com Sue Fegen Associate +1 216 906 0022 sue.fegen@cbre.com

CBRE, Inc. 950 Main Avenue

Suite 200 Cleveland, Ohio 44113





© 2024 CBRE, Inc. All rights reserved. This information has been obtained from sources believed reliable but has not been verified for accuracy or completeness. CBRE, Inc. makes no guarantee, representation or warranty and accepts no responsibility or liability as to the accuracy, completeness, or reliability of the information contained herein. You should conduct a careful, independent investigation of the property and verify all information. Any r