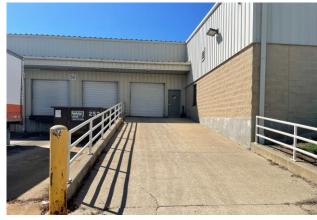

w**

- Situated on 24.1 Acres: Opportunity for Expansion
- **Excellent Proximity** to I-75 (1.5 Miles), near the I-475 Interchange (6.5 Miles) & the I-90 Interchange (10 Miles)
- **Central Location to Major Population Centers:** Cleveland, Detroit, Chicago, Milwaukee, Pittsburgh, Indianapolis, Columbus

#### **BUILDING SPECIFICATIONS**

| Spec Type         | Spec Details |
|-------------------|--------------|
| Total SF          | 43,735 SF    |
| Warehouse SF      | 36,050 SF    |
| Office SF         | 7,685 SF     |
| Doors             | 80           |
| Acreage           | 24.1         |
| Clear Height (Ft) | 20'          |
| Parking Stalls    | 80           |
| Year Built        | 2001         |



## Site Plan

#### 20820 Midstar Drive | Bowling Green, OH



## **Building Photos**













## **Building Photos | Office**











### **Location Map**



#### AVAILABLE

### 20820 Midstar Drive 43,735 SF Building on 24.1 AC

Mike Petrigan, SIOR First Vice President +1 216 363 6435 mike.petrigan@cbre.com Sue Fegen Associate +1 216 906 0022 sue.fegen@cbre.com

CBRE, Inc. 950 Main Avenue

Suite 200 Cleveland, Ohio 44113





© 2024 CBRE, Inc. All rights reserved. This information has been obtained from sources believed reliable but has not been verified for accuracy or completeness. CBRE, Inc. makes no guarantee, representation or warranty and accepts no responsibility or liability as to the accuracy, completeness, or reliability of the information contained herein. You should conduct a careful, independent investigation of the property and verify all information. Any