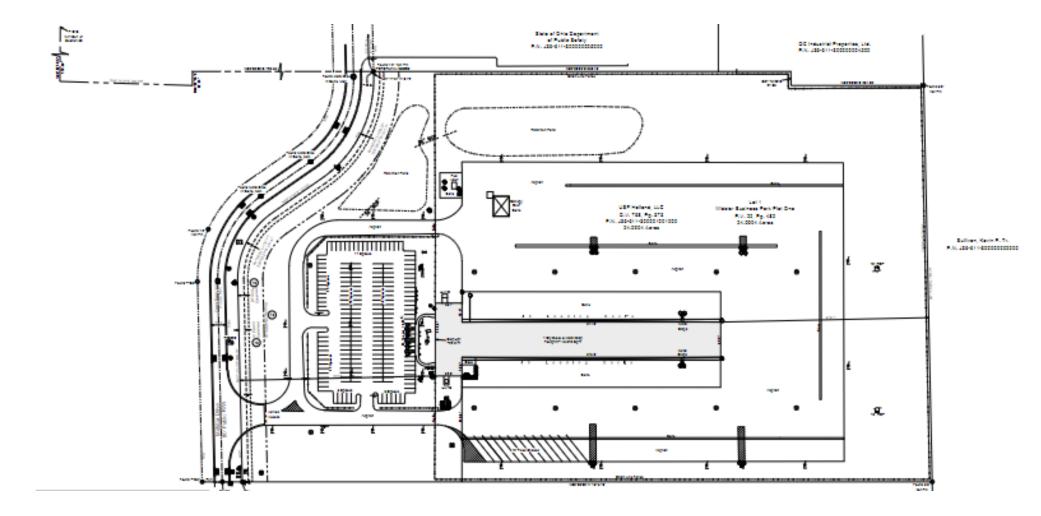

en, OH

# **Property Overview**

- Situated on 24.1 Acres: Opportunity for Expansion
- **Excellent Proximity** to I-75 (1.5 Miles), near the I-475 Interchange (6.5 Miles) & the I-90 Interchange (10 Miles)
- **Central Location to Major Population Centers:** Cleveland, Detroit, Chicago, Milwaukee, Pittsburgh, Indianapolis, Columbus

#### **BUILDING SPECIFICATIONS**

| Spec Type         | Spec Details |
|-------------------|--------------|
| Total SF          | 43,735 SF    |
| Warehouse SF      | 36,050 SF    |
| Office SF         | 7,685 SF     |
| Doors             | 80           |
| Acreage           | 24.1         |
| Clear Height (Ft) | 20'          |
| Parking Stalls    | 80           |
| Year Built        | 2001         |



## Site Plan

#### 20820 Midstar Drive | Bowling Green, OH



## **Building Photos**













## **Building Photos | Office**











### **Location Map**



#### AVAILABLE

### 20820 Midstar Drive 43,735 SF Building on 24.1 AC

Mike Petrigan, SIOR First Vice President +1 216 363 6435 mike.petrigan@cbre.com Sue Fegen Associate +1 216 906 0022 sue.fegen@cbre.com

CBRE, Inc. 950 Main Avenue

Suite 200 Cleveland, Ohio 44113





© 2024 CBRE, Inc. All rights reserved. This information has been obtained from sources believed reliable but has not been verified for accuracy or completeness. CBRE, Inc. makes no guarantee, representation or warranty and accepts no responsibility or liability as to the accuracy, completeness, or reliability of the information contained herein. You should conduct a careful, independent investigation of the property and