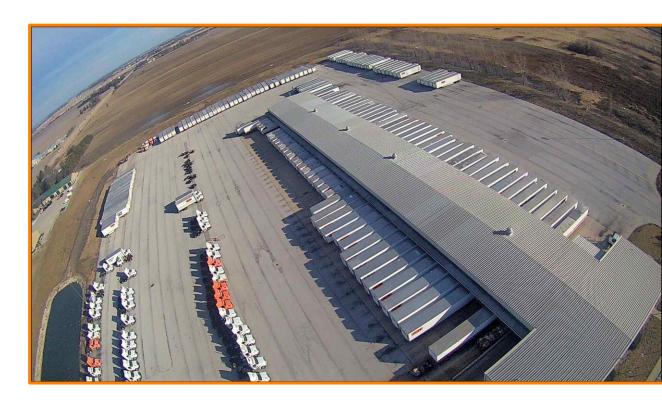

ituated on 24.1 Acres: Opportunity for Expansion
- **Excellent Proximity** to I-75 (1.5 Miles), near the I-475 Interchange (6.5 Miles) & the I-90 Interchange (10 Miles)
- **Central Location to Major Population Centers:** Cleveland, Detroit, Chicago, Milwaukee, Pittsburgh, Indianapolis, Columbus

#### **BUILDING SPECIFICATIONS**

| Spec Type         | Spec Details |
|-------------------|--------------|
| Total SF          | 43,735 SF    |
| Warehouse SF      | 36,050 SF    |
| Office SF         | 7,685 SF     |
| Doors             | 80           |
| Acreage           | 24.1         |
| Clear Height (Ft) | 20'          |
| Parking Stalls    | 80           |
| Year Built        | 2001         |



## Site Plan

#### 20820 Midstar Drive | Bowling Green, OH



## **Building Photos**













## **Building Photos | Office**











### **Location Map**



#### AVAILABLE

### 20820 Midstar Drive 43,735 SF Building on 24.1 AC

Mike Petrigan, SIOR First Vice President +1 216 363 6435 mike.petrigan@cbre.com Sue Fegen Associate +1 216 906 0022 sue.fegen@cbre.com

CBRE, Inc. 950 Main Avenue

Suite 200 Cleveland, Ohio 44113





© 2024 CBRE, Inc. All rights reserved. This information has been obtained from sources believed reliable but has not been verified for accuracy or completeness. CBRE, Inc. makes no guarantee, representation or warranty and accepts no responsibility or liability as to the accuracy, completeness, or reliability of the information contained herein. You should conduct a careful, independent investigation of the property and verify all information. Any relianc