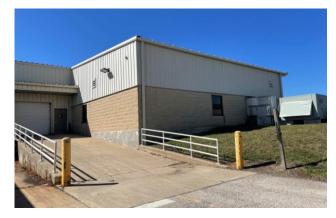

iew**

- Situated on 24.1 Acres: Opportunity for Expansion
- **Excellent Proximity** to I-75 (1.5 Miles), near the I-475 Interchange (6.5 Miles) & the I-90 Interchange (10 Miles)
- **Central Location to Major Population Centers:** Cleveland, Detroit, Chicago, Milwaukee, Pittsburgh, Indianapolis, Columbus

#### **BUILDING SPECIFICATIONS**

| Spec Type         | Spec Details |
|-------------------|--------------|
| Total SF          | 43,735 SF    |
| Warehouse SF      | 36,050 SF    |
| Office SF         | 7,685 SF     |
| Doors             | 80           |
| Acreage           | 24.1         |
| Clear Height (Ft) | 20'          |
| Parking Stalls    | 80           |
| Year Built        | 2001         |



## Site Plan

#### 20820 Midstar Drive | Bowling Green, OH



## **Building Photos**













## **Building Photos | Office**











### **Location Map**



#### AVAILABLE

### 20820 Midstar Drive 43,735 SF Building on 24.1 AC

Mike Petrigan, SIOR First Vice President +1 216 363 6435 mike.petrigan@cbre.com Sue Fegen Associate +1 216 906 0022 sue.fegen@cbre.com

CBRE, Inc. 950 Main Avenue

Suite 200 Cleveland, Ohio 44113





© 2024 CBRE, Inc. All rights reserved. This information has been obtained from sources believed reliable but has not been verified for accuracy or completeness. CBRE, Inc. makes no guarantee, representation or warranty and accepts no responsibility or liability as to the accuracy, completeness, or reliability of the information contained herein. You should conduct a careful, independent investigation of the property and verify all information. A