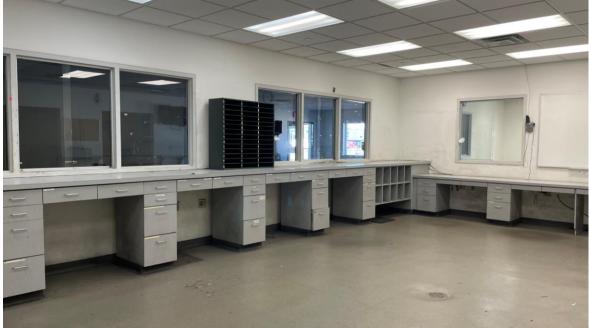

Expansion
- **Excellent Proximity** to I-75 (1.5 Miles), near the I-475 Interchange (6.5 Miles) & the I-90 Interchange (10 Miles)
- **Central Location to Major Population Centers:** Cleveland, Detroit, Chicago, Milwaukee, Pittsburgh, Indianapolis, Columbus

#### **BUILDING SPECIFICATIONS**

| Spec Type         | Spec Details |
|-------------------|--------------|
| Total SF          | 43,735 SF    |
| Warehouse SF      | 36,050 SF    |
| Office SF         | 7,685 SF     |
| Doors             | 80           |
| Acreage           | 24.1         |
| Clear Height (Ft) | 20'          |
| Parking Stalls    | 80           |
| Year Built        | 2001         |



## Site Plan

#### 20820 Midstar Drive | Bowling Green, OH



## **Building Photos**













## **Building Photos | Office**











### **Location Map**



#### AVAILABLE

### 20820 Midstar Drive 43,735 SF Building on 24.1 AC

Mike Petrigan, SIOR First Vice President +1 216 363 6435 mike.petrigan@cbre.com Sue Fegen Associate +1 216 906 0022 sue.fegen@cbre.com

CBRE, Inc. 950 Main Avenue

Suite 200 Cleveland, Ohio 44113





© 2024 CBRE, Inc. All rights reserved. This information has been obtained from sources believed reliable but has not been verified for accuracy or completeness. CBRE, Inc. makes no guarantee, representation or warranty and accepts no responsibility or liability as to the accuracy, completeness, or reliability of the information contained herein. You should conduct a careful, independent investigation of the property and verify all information. Any reliance on this information is solely at your