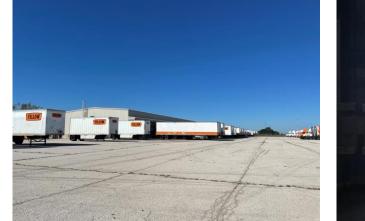

- Situated on 24.1 Acres: Opportunity for Expansion
- **Excellent Proximity** to I-75 (1.5 Miles), near the I-475 Interchange (6.5 Miles) & the I-90 Interchange (10 Miles)
- **Central Location to Major Population Centers:** Cleveland, Detroit, Chicago, Milwaukee, Pittsburgh, Indianapolis, Columbus

#### **BUILDING SPECIFICATIONS**

| Spec Type         | Spec Details |
|-------------------|--------------|
| Total SF          | 43,735 SF    |
| Warehouse SF      | 36,050 SF    |
| Office SF         | 7,685 SF     |
| Doors             | 80           |
| Acreage           | 24.1         |
| Clear Height (Ft) | 20'          |
| Parking Stalls    | 80           |
| Year Built        | 2001         |



## Site Plan

#### 20820 Midstar Drive | Bowling Green, OH



## **Building Photos**













## **Building Photos | Office**











### **Location Map**



#### AVAILABLE

### 20820 Midstar Drive 43,735 SF Building on 24.1 AC

Mike Petrigan, SIOR First Vice President +1 216 363 6435 mike.petrigan@cbre.com Sue Fegen Associate +1 216 906 0022 sue.fegen@cbre.com

CBRE, Inc. 950 Main Avenue

Suite 200 Cleveland, Ohio 44113





© 2024 CBRE, Inc. All rights reserved. This information has been obtained from sources believed reliable but has not been verified for accuracy or completeness. CBRE, Inc. makes no guarantee, representation or warranty and accepts no responsibility or liability as to the accuracy, completeness, or reliability of the information contained herein. You should conduct a careful, independent investigation of the property and verify all information. Any rel