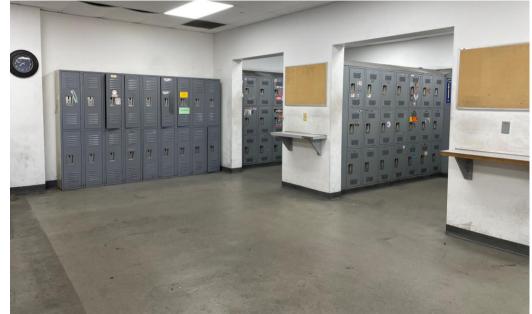

pansion
- **Excellent Proximity** to I-75 (1.5 Miles), near the I-475 Interchange (6.5 Miles) & the I-90 Interchange (10 Miles)
- **Central Location to Major Population Centers:** Cleveland, Detroit, Chicago, Milwaukee, Pittsburgh, Indianapolis, Columbus

#### **BUILDING SPECIFICATIONS**

| Spec Type         | Spec Details |
|-------------------|--------------|
| Total SF          | 43,735 SF    |
| Warehouse SF      | 36,050 SF    |
| Office SF         | 7,685 SF     |
| Doors             | 80           |
| Acreage           | 24.1         |
| Clear Height (Ft) | 20'          |
| Parking Stalls    | 80           |
| Year Built        | 2001         |



## Site Plan

#### 20820 Midstar Drive | Bowling Green, OH



## **Building Photos**













## **Building Photos | Office**











### **Location Map**



#### AVAILABLE

### 20820 Midstar Drive 43,735 SF Building on 24.1 AC

Mike Petrigan, SIOR First Vice President +1 216 363 6435 mike.petrigan@cbre.com Sue Fegen Associate +1 216 906 0022 sue.fegen@cbre.com

CBRE, Inc. 950 Main Avenue

Suite 200 Cleveland, Ohio 44113





© 2024 CBRE, Inc. All rights reserved. This information has been obtained from sources believed reliable but has not been verified for accuracy or completeness. CBRE, Inc. makes no guarantee, representation or warranty and accepts no responsibility or liability as to the accuracy, completeness, or reliability of the information contained herein. You should conduct a careful, independent investigation of the property and verify all information. Any reliance on this information is solely at your o