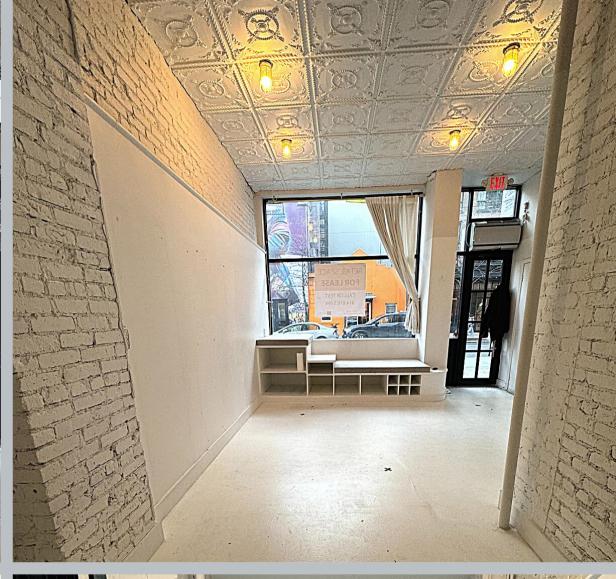

# 441 E 12th Street

Just off the NW corner of Avenue A

GF: Approx. 400 SF

### **COMMENTS**

**Excellent condition** Formerly Pilates Nook Perfect for fitness, salon, vintage retail, pet related.

Neighbors include: Boris & Horton Dog Cafe, Smør, and Spēs wine bar.

## **COMMENTS**

**Excellent condition** Formerly Pilates Nook Perfect for fitness, salon, vintage retail, pet related.

Neighbors include: Boris & Horton Dog Cafe, Smør, and Spēs wine bar.