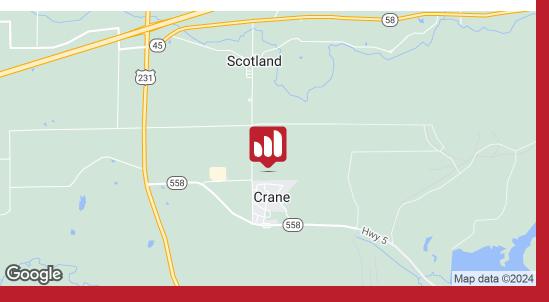

#### **LOCATION DESCRIPTION**

Located in Crane, Indiana, only 1 mile from Crane Naval Base (3rd largest in the world) & 1.5 miles from Interstate 69. Featuring Purdue University @ WestGate - providing educational, technology research & commercialization advancements.