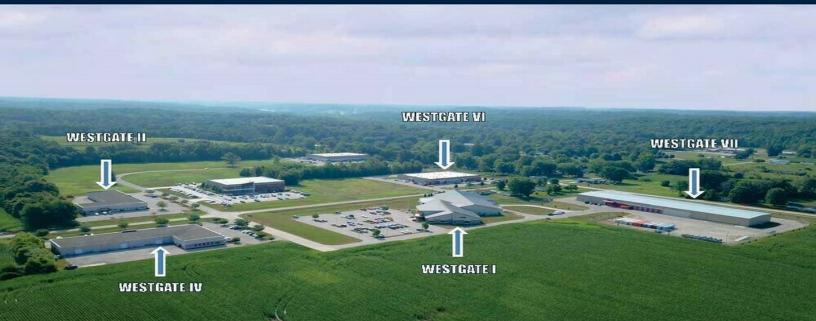

#### WESTGATE AT CRANE TECHNOLOGY PARK

#### **PROPERTY DESCRIPTION**

Land for sale within a portfolio consisting of 6 buildings, which we have fully leased. Tenants are primarily research & development organizations that work closely with the Crane Naval Station, which is the largest single-site employer in Southern Indiana. WestGate @ Crane is an ideal location for businesses to grow & thrive!