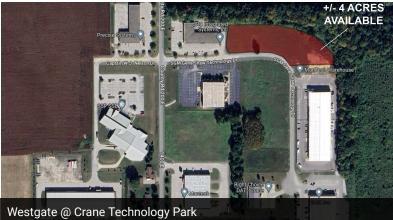

#### **PROPERTY HIGHLIGHTS**

+/- 4 AC

- +/- 4 Acres available for build-to-suit or development
- Surrounded by R&D organizations, including Purdue University & those working with the naval base

**NEGOTIABLE** 

#### WESTGATE AT CRANE TECHNOLOGY PARK

#### **PROPERTY DESCRIPTION**

Land for sale within a portfolio consisting of 6 buildings, which we have fully leased. Tenants are primarily research & development organizations that work closely with the Crane Naval Station, which is the largest single-site employer in Southern Indiana. WestGate @ Crane is an ideal location for businesses to grow & thrive!