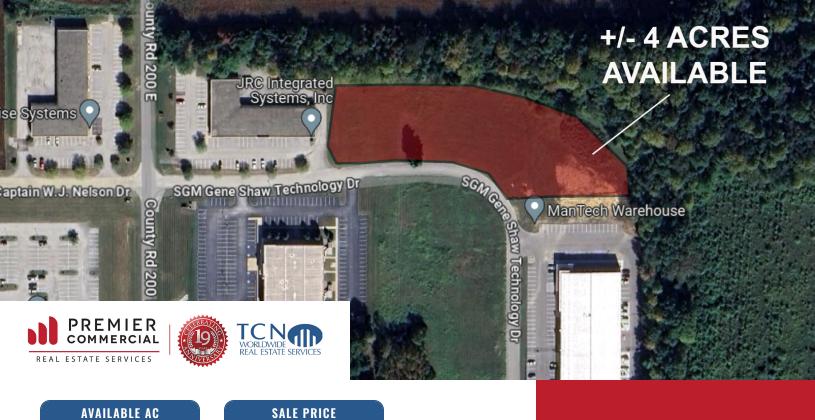

#### **PROPERTY HIGHLIGHTS**

+/- 4 AC

- +/- 4 Acres available for build-to-suit or development
- Surrounded by R&D organizations, including Purdue University & those working with the naval base

**NEGOTIABLE** 

## LAND @ WESTGATE - DEVELOPMENT

SGM Gene Shaw Technology Dr., Crane, IN 47522

#### **PROPERTY DESCRIPTION**

Land for sale within a portfolio consisting of 6 buildings, which we have fully leased. Tenants are primarily research & development organizations that work closely with the Crane Naval Station, which is the largest single-site employer in Southern Indiana. WestGate @ Crane is an ideal location for businesses to grow & thrive!