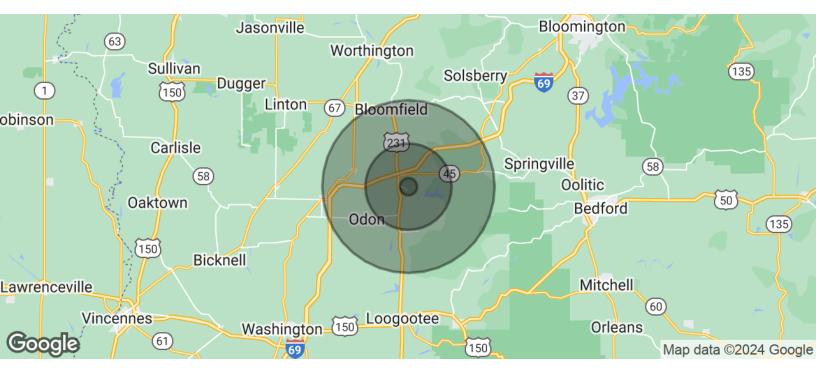

#### Created on January 2021 DEMOGRAPHICS POPULATION **1 MILE 3 MILES 5 MILES** Plummer 57 2025 Projection 304 728 1,735 Koleen 0 794 2020 Estimate 312 1,778 2010 Census 328 933 1,911 **5 MILES** 0 **3 MILES** 2000 Census 322 901 1,868 2021 Daytime 122 390 966 **1 MILE** Newberry Population 0 (45) oans Ö HOUSEHOLDS **1 MILE 3 MILES 5 MILES** 0 WESTGATE AT CRANE 148 708 2025 Projection 315 TECHNOLOGY PARK - 11 - 11 11 2020 Estimate 151 340 721 161 397 775 2010 Census 2000 Census 158 383 749 Naval Support Activity Crane 3 5 HOUSEHOLDS 1 Farlen (58) **BY INCOME** MILE MILES MILES Odon Average Income \$78,653 \$77,099 \$74,531 Median Income \$67,789 \$66,880 \$64,646 **Burns City** (645) Per Capita Income \$38,091 \$33,062 \$30,263