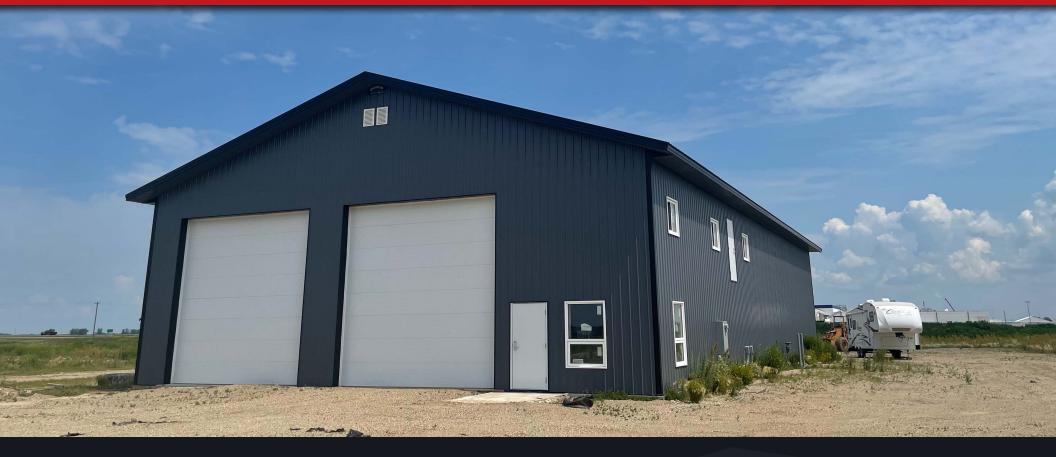

#### ~ New Industrial Building Available in Portage la Prairie ~

PRICE REDUCED TO \$975,000

# 93 Poplar Bluff

PORTAGE LA PRAIRIE, MB

**DAWSON GROENING**, Advisor, Sales & Leasing (204) 985-1383

dawson.groening@capitalgrp.ca

ERIC OTT, Associate Vice President, Sales & Leasing (204) 985-1378

eric.ott@capitalgrp.ca

# **Property Details**

| BUILDING AREA (+/-) | 5,400 sq. ft.                            |
|---------------------|------------------------------------------|
| LAND AREA (+/-)     | 5.12 acres                               |
| SALE PRICE          | \$ <del>1,200,000</del> <b>\$975,000</b> |
| PROPERTY TAXES      | \$3,880.06                               |
| LOADING             | (4) 16ft. overhead doors                 |
| ZONING              | MP - Industrial Poplar Bluff Zone        |
| CLEAR HEIGHT (+/-)  | 18 ft.                                   |
| ELECTRICAL          | 400 Amp, 220 Volt, Single Phase service  |
| AVAILABILITY        | Immediately                              |