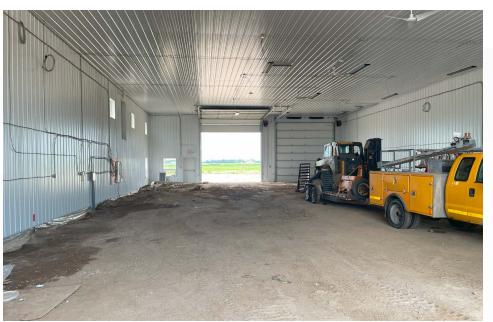

# **Property Details**

| BUILDING AREA (+/-) | 5,400 sq. ft.                            |
|---------------------|------------------------------------------|
| LAND AREA (+/-)     | 5.12 acres                               |
| SALE PRICE          | \$ <del>1,200,000</del> <b>\$975,000</b> |
| PROPERTY TAXES      | \$3,880.06                               |
| LOADING             | (4) 16ft. overhead doors                 |
| ZONING              | MP - Industrial Poplar Bluff Zone        |
| CLEAR HEIGHT (+/-)  | 18 ft.                                   |
| ELECTRICAL          | 400 Amp, 220 Volt, Single Phase service  |
| AVAILABILITY        | Immediately                              |