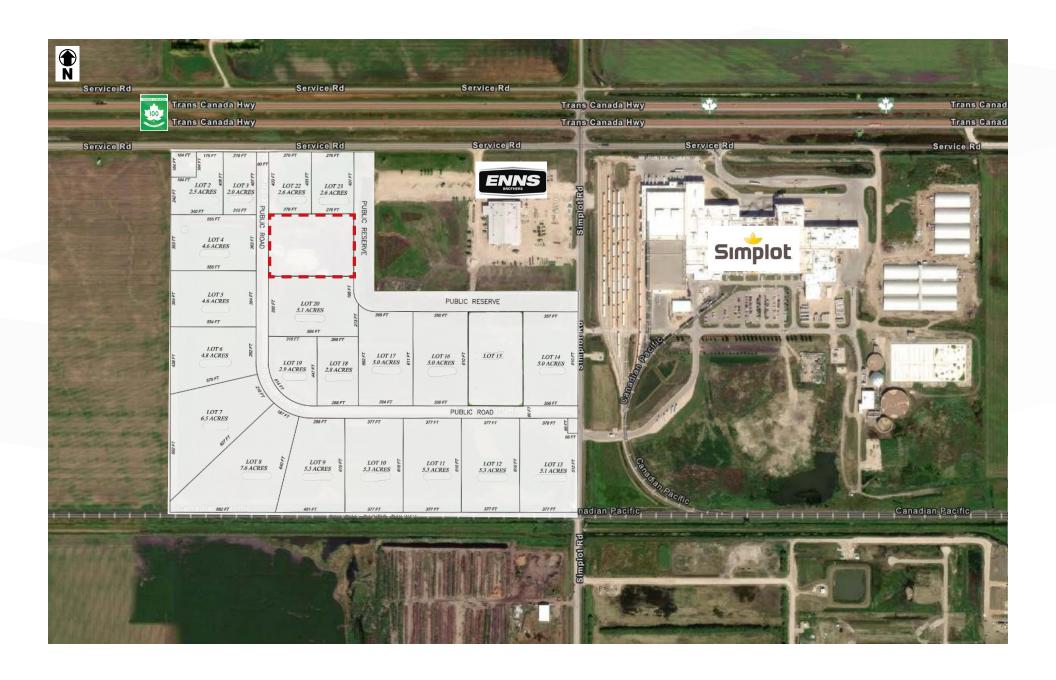

### Lot Plan

TRANS CANADA HIGHWAY SOUTH SERVICE ROAD 276 FT 276 FT 164 FT 175 FT 216 FT LOT 22 164 FT LOT 23 LOT 3 LOT22.5 ACRES 2.0 ACRES 2.6 ACRES 2.6 ACRES PUBLIC PUBLIC 276 FT 276 FT 215 FT 340 FT 555 FT RESERVE ROAD 363 FT LOT 4 4.6 ACRES 555 FT LOT 5 PUBLIC RESERVE 4.6 ACRES LOT 20 5.1 ACRES 368 FT 356 FT 357 FT 554 FT 41W) 584 FT 315 FT 268 FT ROAD (RD LOT 6 LOT 15 LOT 17 LOT 16 LOT 14 4.8 ACRES SOLD 5.0 ACRES 5.0 ACRES 5.0 ACRES LOT 19 LOT 18 2.9 ACRES 2.8 ACRES 579 FT SIMPI OT 354 FT 356 FT 356 FT 268 FT PUBLIC ROAD LOT 7 6.5 ACRES 377 FT 377 FT 377 FT 378 FT 298 FT 66 FT LOT 13 LOT 8 LOT9 LOT 10 LOT 11 LOT 12 7.6 ACRES 5.3 ACRES 5.3 ACRES 5.3 ACRES 5.3 ACRES 377 FT 377 FT 451 FT 377 FT 377 FT 682 FT CANADIAN PACIFIC RAILWAY