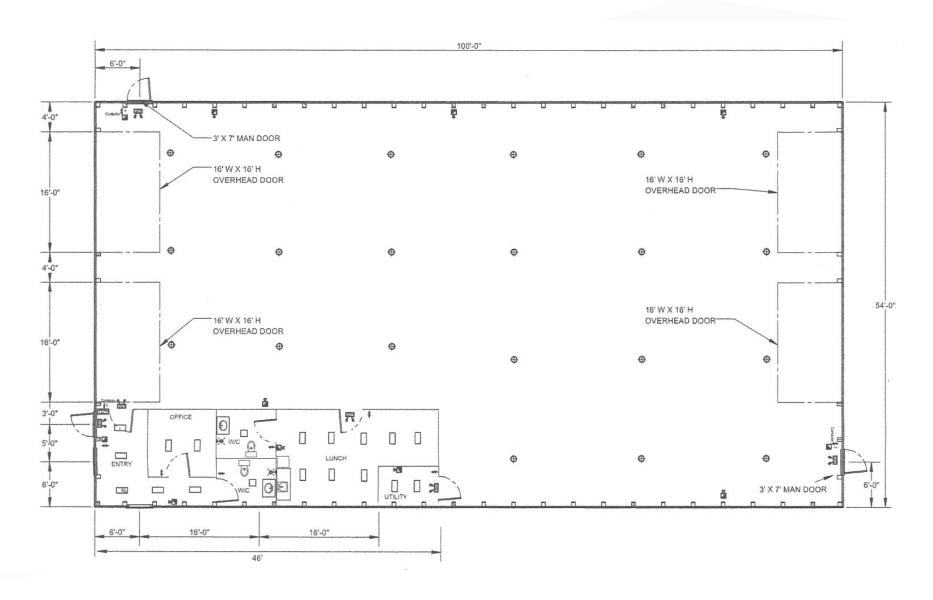

----|------------------------------------------|
| LAND AREA (+/-)     | 5.12 acres                               |
| SALE PRICE          | \$ <del>1,200,000</del> <b>\$975,000</b> |
| PROPERTY TAXES      | \$3,880.06                               |
| LOADING             | (4) 16ft. overhead doors                 |
| ZONING              | MP - Industrial Poplar Bluff Zone        |
| CLEAR HEIGHT (+/-)  | 18 ft.                                   |
| ELECTRICAL          | 400 Amp, 220 Volt, Single Phase service  |
| AVAILABILITY        | Immediately                              |



• Located minutes from Portage la Prairie, just off the TransCanada Highway, and immediately adjacent to Simplot, Roquette, Enns Brothers, Catapult Environmental and more





## Floor Plan

#### **MAIN FLOOR**



## Floor Plan

#### **SECOND PLAN**



### Lot Plan

TRANS CANADA HIGHWAY SOUTH SERVICE ROAD 276 FT 276 FT 164 FT 175 FT 216 FT LOT 22 164 FT LOT 23 LOT 3 LOT22.5 ACRES 2.0 ACRES 2.6 ACRES 2.6 ACRES PUBLIC PUBLIC 276 FT 276 FT 215 FT 340 FT 555 FT RESERVE ROAD 363 FT LOT 4 4.6 ACRES 555 FT LOT 5 PUBLIC RESERVE 4.6 ACRES LOT 20 5.1 ACRES 368 FT 356 FT 357 FT 554 FT 41W) 584 FT 315 FT 268 FT ROAD (RD LOT 6 LOT 15 LOT 17 LOT 16 LOT 14 4.8 ACRES SOLD 5.0 ACRES 5.0 ACRES 5.0 ACRES LOT 19 LOT 18 2.9 ACRES 2.8 ACRES 579 FT SIMPI OT 354 FT 356 FT 356 FT 268 FT PUBLIC ROAD LOT 7 6.5 ACRES 377 FT 377 FT 377 FT 378 FT 298 FT 66 FT LOT 13 LOT 8 LOT9 LOT 10 LOT 11 LOT 12 7.6 ACRES 5.3 ACRES 5.3 ACRES 5.3 ACRES 5.3 ACRES 377 FT 377 FT 451 FT 377 FT 377 FT 682 FT CANADIAN PACIFIC RAILWAY

### Area Over