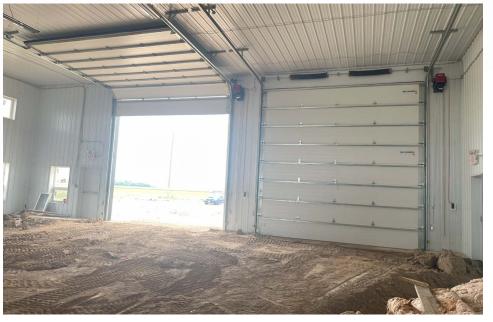

# **Property Details**

| BUILDING AREA (+/-) | 5,400 sq. ft.                            |
|---------------------|------------------------------------------|
| LAND AREA (+/-)     | 5.12 acres                               |
| SALE PRICE          | \$ <del>1,200,000</del> <b>\$975,000</b> |
| PROPERTY TAXES      | \$3,880.06                               |
| LOADING             | (4) 16ft. overhead doors                 |
| ZONING              | MP - Industrial Poplar Bluff Zone        |
| CLEAR HEIGHT (+/-)  | 18 ft.                                   |
| ELECTRICAL          | 400 Amp, 220 Volt, Single Phase service  |
| AVAILABILITY        | Immediately                              |