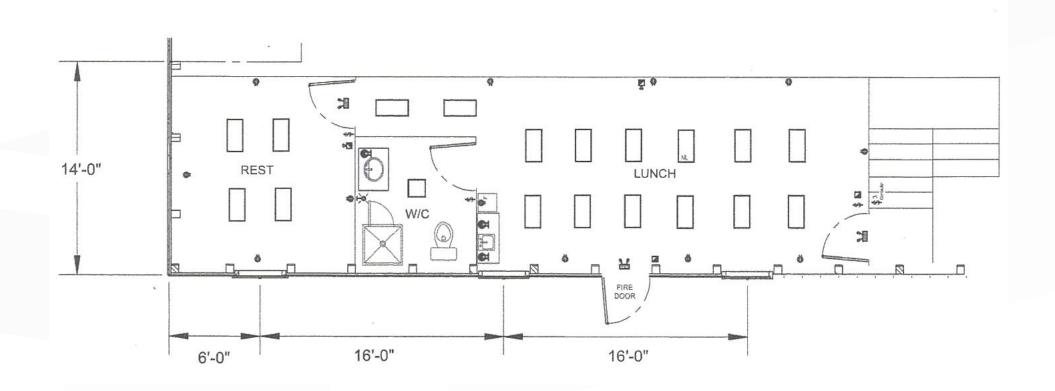

--------|
| LAND AREA (+/-)     | 5.12 acres                               |
| SALE PRICE          | \$ <del>1,200,000</del> <b>\$975,000</b> |
| PROPERTY TAXES      | \$3,880.06                               |
| LOADING             | (4) 16ft. overhead doors                 |
| ZONING              | MP - Industrial Poplar Bluff Zone        |
| CLEAR HEIGHT (+/-)  | 18 ft.                                   |
| ELECTRICAL          | 400 Amp, 220 Volt, Single Phase service  |
| AVAILABILITY        | Immediately                              |



• Located minutes from Portage la Prairie, just off the TransCanada Highway, and immediately adjacent to Simplot, Roquette, Enns Brothers, Catapult Environmental and more





## Floor Plan

#### **MAIN FLOOR**



## Floor Plan

#### **SECOND PLAN**



### Lot Plan

TRANS CANADA HIGHWAY SOUTH SERVICE ROAD 276 FT 276 FT 164 FT 175 FT 216 FT LOT 22 164 FT LOT 23 LOT 3 LOT22.5 ACRES 2.0 ACRES 2.6 ACRES 2.6 ACRES PUBLIC PUBLIC 276 FT 276 FT 215 FT 340 FT 555 FT RESERVE ROAD 363 FT LOT 4 4.6 ACRES 555 FT LOT 5 PUBLIC RESERVE 4.6 ACRES LOT 20 5.1 ACRES 368 FT 356 FT 357 FT 554 FT 41W) 584 FT 315 FT 268 FT ROAD (RD LOT 6 LOT 15 LOT 17 LOT 16 LOT 14 4.8 ACRES SOLD 5.0 ACRES 5.0 ACRES 5.0 ACRES LOT 19 LOT 18 2.9 ACRES 2.8 ACRES 579 FT SIMPI OT 354 FT 356 FT 356 FT 268 FT PUBLIC ROAD LOT 7 6.5 ACRES 377 FT 377 FT 377 FT 378 FT 298 FT 66 FT LOT 13 LOT 8 LOT9 LOT 10 LOT 11 LOT 12 7.6 ACRES 5.3 ACRES 5.3 ACRES 5.3 ACRES 5.3 ACRES 377 FT 377 FT 451 FT 377 FT 377 FT 682 FT CANADIAN PACIFIC RAILWAY

### Area Overview



## **Location Map**





#### C