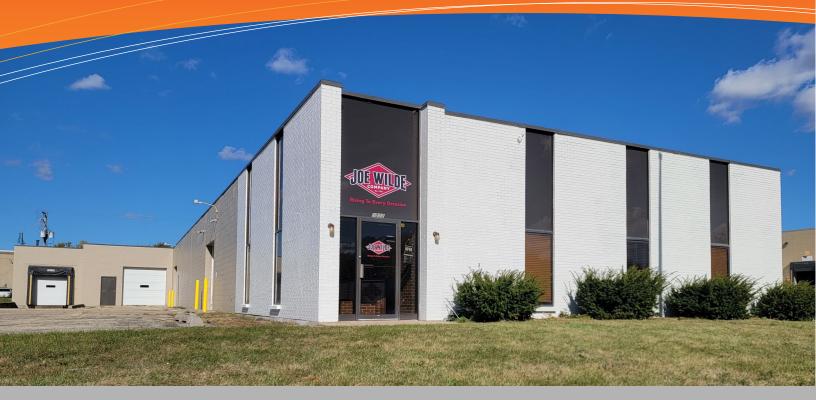

## **FOR SALE or LEASE**

5012 28th AVE. ROCKFORD, ILLINOIS

LandMark Real Estate Group presents this multiple-use industrial opportunity in Rockford, Illinois. Available for sale or lease, this 8,854 SF building features 1,423 SF of recently remodeled office/showroom, newer (2022) roof over 75% of the building, a dock & 3 drive-ins + good proximity to local routes, Bypass 20, I-39 and I-90!

#### **PROPERTY HIGHLIGHTS**

| Building:      | 8,854 SF                             |
|----------------|--------------------------------------|
| Office SF:     | 1,423 SF, recently remodeled         |
| Land:          | 0.98 acres                           |
| Year Built:    | 1975                                 |
| ear Remodeled: | Office 2019; 75% of roof new in 2022 |
| Loading:       | (1) dock; (3) drive-in doors         |
| Power:         | 200A/480V & 200A/220V                |
| Ceiling:       | 12 ft. clear                         |
| Car Parking:   | 20 spaces                            |
| Water/Sewer:   | City                                 |
| Sale Price:    | \$424,900                            |
| Lease Rate:    | \$5.25 NNN                           |
| Taxes:         | \$10,516 (\$1.18 PSF)                |
| PIN:           | 16-04-151-013                        |