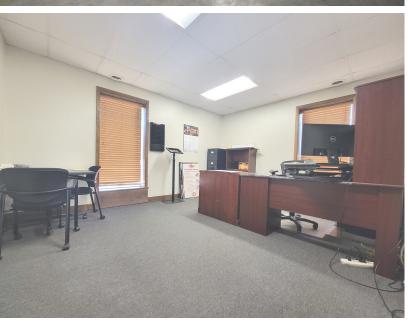

## **FOR SALE or LEASE**

5012 28th AVE. ROCKFORD, ILLINOIS

LandMark Real Estate Group presents this multiple-use industrial opportunity in Rockford, Illinois. Available for sale or lease, this 8,854 SF building features 1,423 SF of recently remodeled office/showroom, newer (2022) roof over 75% of the building, a dock & 3 drive-ins + good proximity to local routes, Bypass 20, I-39 and I-90!

#### **PROPERTY HIGHLIGHTS**

| Building:      | 8,854 SF                             |
|----------------|--------------------------------------|
| Office SF:     | 1,423 SF, recently remodeled         |
| Land:          | 0.98 acres                           |
| Year Built:    | 1975                                 |
| ear Remodeled: | Office 2019; 75% of roof new in 2022 |
| Loading:       | (1) dock; (3) drive-in doors         |
| Power:         | 200A/480V & 200A/220V                |
| Ceiling:       | 12 ft. clear                         |
| Car Parking:   | 20 spaces                            |
| Water/Sewer:   | City                                 |
| Sale Price:    | \$424,900                            |
| Lease Rate:    | \$5.25 NNN                           |
| Taxes:         | \$10,516 (\$1.18 PSF)                |
| PIN:           | 16-04-151-013                        |