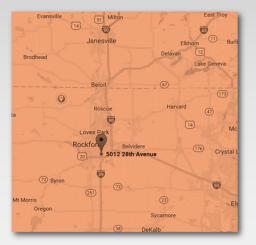

# 286.96 291. 295. 142 45 143 **PROPERTY LOCATION**

28th Ave

5012 28th Ave. is located within the stabilized Eastrock Industrial Park on the city's south side with great proximity to local arteries, U.S. Bypass 20 (2.5 mi), I-39 (3 mi) and I-90 (3.5 mi).

The Greater Rockford Area consists of approx. 345,000 residents, boasts a quality and diverse labor pool and is located along the I-90 Logistics Corridor central to Chicago, Milwaukee and major logistics destinations.