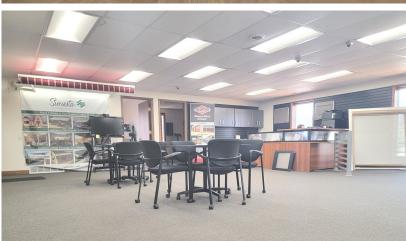

## **FOR SALE or LEASE**

5012 28th AVE. ROCKFORD, ILLINOIS

LandMark Real Estate Group presents this multiple-use industrial opportunity in Rockford, Illinois. Available for sale or lease, this 8,854 SF building features 1,423 SF of recently remodeled office/showroom, newer (2022) roof over 75% of the building, a dock & 3 drive-ins + good proximity to local routes, Bypass 20, I-39 and I-90!

#### **PROPERTY HIGHLIGHTS**

| Building:      | 8,854 SF                             |
|----------------|--------------------------------------|
| Office SF:     | 1,423 SF, recently remodeled         |
| Land:          | 0.98 acres                           |
| Year Built:    | 1975                                 |
| ear Remodeled: | Office 2019; 75% of roof new in 2022 |
| Loading:       | (1) dock; (3) drive-in doors         |
| Power:         | 200A/480V & 200A/220V                |
| Ceiling:       | 12 ft. clear                         |
| Car Parking:   | 20 spaces                            |
| Water/Sewer:   | City                                 |
| Sale Price:    | \$424,900                            |
| Lease Rate:    | \$5.25 NNN                           |
| Taxes:         | \$10,516 (\$1.18 PSF)                |
| PIN:           | 16-04-151-013                        |