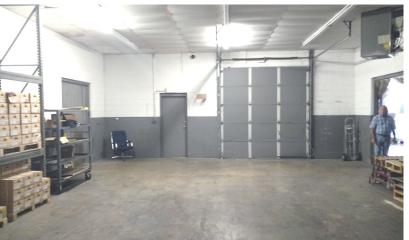

## **FOR SALE or LEASE**

5012 28th AVE. ROCKFORD, ILLINOIS

LandMark Real Estate Group presents this multiple-use industrial opportunity in Rockford, Illinois. Available for sale or lease, this 8,854 SF building features 1,423 SF of recently remodeled office/showroom, newer (2022) roof over 75% of the building, a dock & 3 drive-ins + good proximity to local routes, Bypass 20, I-39 and I-90!

#### **PROPERTY HIGHLIGHTS**

| Building:      | 8,854 SF                             |
|----------------|--------------------------------------|
| Office SF:     | 1,423 SF, recently remodeled         |
| Land:          | 0.98 acres                           |
| Year Built:    | 1975                                 |
| ear Remodeled: | Office 2019; 75% of roof new in 2022 |
| Loading:       | (1) dock; (3) drive-in doors         |
| Power:         | 200A/480V & 200A/220V                |
| Ceiling:       | 12 ft. clear                         |
| Car Parking:   | 20 spaces                            |
| Water/Sewer:   | City                                 |
| Sale Price:    | \$424,900                            |
| Lease Rate:    | \$5.25 NNN                           |
| Taxes:         | \$10,516 (\$1.18 PSF)                |
| PIN:           | 16-04-151-013                        |