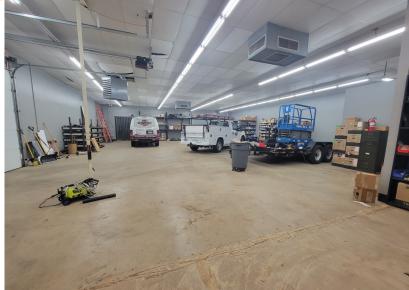

## **FOR SALE or LEASE**

5012 28th AVE. ROCKFORD, ILLINOIS

LandMark Real Estate Group presents this multiple-use industrial opportunity in Rockford, Illinois. Available for sale or lease, this 8,854 SF building features 1,423 SF of recently remodeled office/showroom, newer (2022) roof over 75% of the building, a dock & 3 drive-ins + good proximity to local routes, Bypass 20, I-39 and I-90!

#### **PROPERTY HIGHLIGHTS**

| Building:      | 8,854 SF                             |
|----------------|--------------------------------------|
| Office SF:     | 1,423 SF, recently remodeled         |
| Land:          | 0.98 acres                           |
| Year Built:    | 1975                                 |
| ear Remodeled: | Office 2019; 75% of roof new in 2022 |
| Loading:       | (1) dock; (3) drive-in doors         |
| Power:         | 200A/480V & 200A/220V                |
| Ceiling:       | 12 ft. clear                         |
| Car Parking:   | 20 spaces                            |
| Water/Sewer:   | City                                 |
| Sale Price:    | \$424,900                            |
| Lease Rate:    | \$5.25 NNN                           |
| Taxes:         | \$10,516 (\$1.18 PSF)                |
| PIN:           | 16-04-151-013                        |