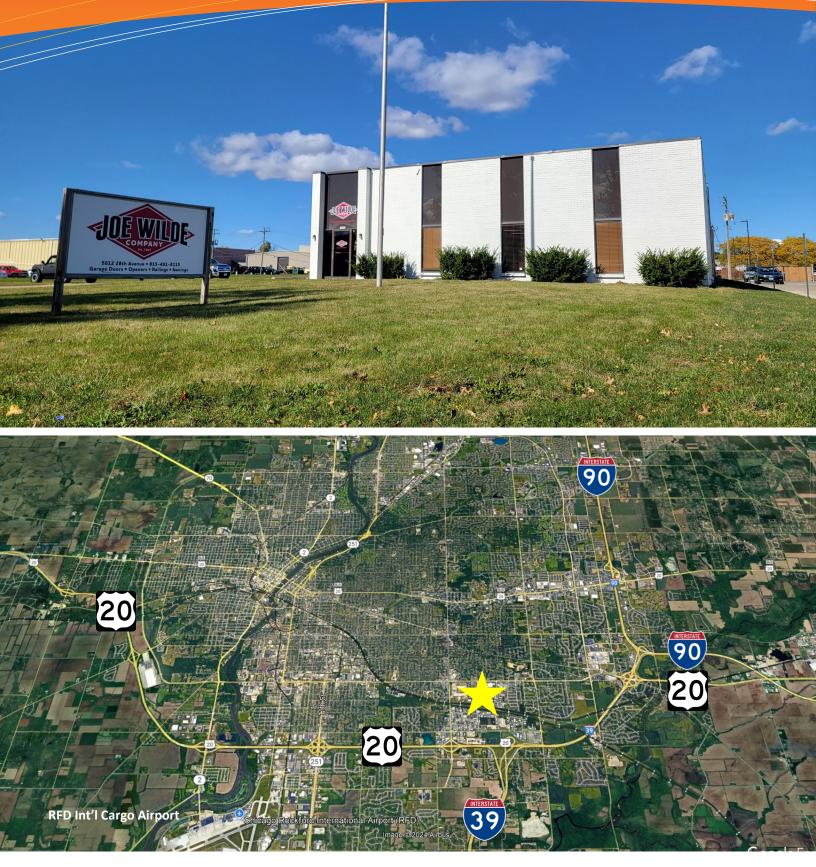

# 286.96 291. 295. 142 45 143 **PROPERTY LOCATION**

28th Ave

5012 28th Ave. is located within the stabilized Eastrock Industrial Park on the city's south side with great proximity to local arteries, U.S. Bypass 20 (2.5 mi), I-39 (3 mi) and I-90 (3.5 mi).

The Greater Rockford Area consists of approx. 345,000 residents, boasts a quality and diverse labor pool and is located along the I-90 Logistics Corridor central to Chicago, Milwaukee and major logistics destinations.