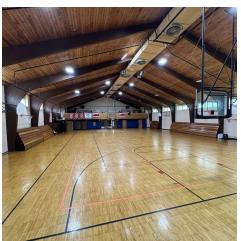

### PROPERTY DESCRIPTION

360 Market Street is currently a 17 acre Middle/High School campus supported by 63,657 gross SF of classroom, group meeting rooms, chapel, library and gymnasium space spread over four buildings. The property is also supported by a gymnasium, athletic fields and basketball and volleyball courts.

#### PROPERTY HIGHLIGHTS

- · Zoning R-20 Residential
- Fully Functioning Upper School Campus with Athletic and Food Service Facilities
- Site Offers Multiple Redevelopment Opportunities
- Located Near Route I-195 and Many Area Amenities