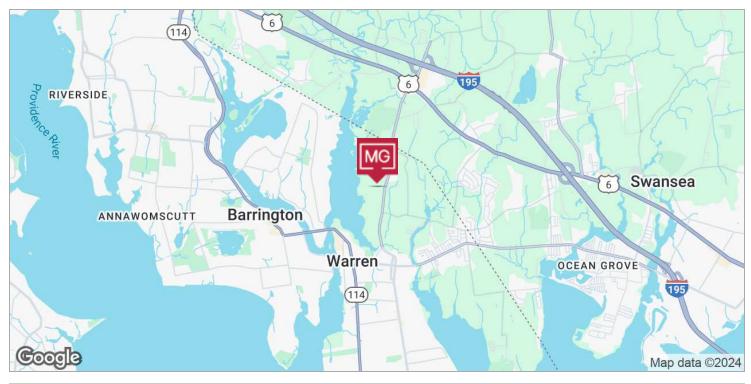

### **LOCATION DESCRIPTION**

360 Market Street is conveniently located on Route 136 and 3/4 of a mile to the MA line, 1 2/3 miles to Route 6 and 2 miles to I-195 at Exit 5 (Route 136 Warren/Newport, RI). The site is made up of two lots (Plat 23, Lots 68 and 69).

# **LOCATION MAPS**

LEEDS MITCHELL IV, SIOR Principal Broker, Partner 401.751.3200 x3307 leeds@mgcommercial.com

MICHAEL GIUTTARI, SIOR President Emeritus 401.751.3200 x3305 mike@mgcommercial.com

365 Eddy Street, Penthouse Suite Providence, RI 02903 mgcommercial.com