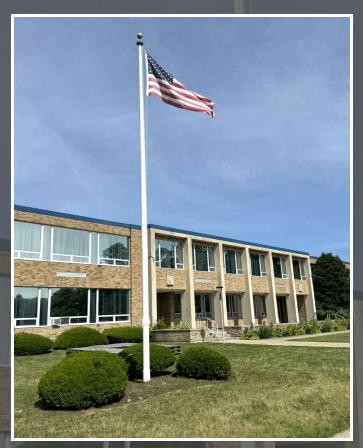

### PROPERTY DESCRIPTION

360 Market Street is currently a 17 acre Middle/High School campus supported by 63,657 gross SF of classroom, group meeting rooms, chapel, library and gymnasium space spread over four buildings. The property is also supported by a gymnasium, athletic fields and basketball and volleyball courts.

Main Building (1980) totals 63,657 gross SF and includes office space, dining hall, meeting rooms, the chapel and athletic accommodations.

This property offers a variety of potential redevelopment options.