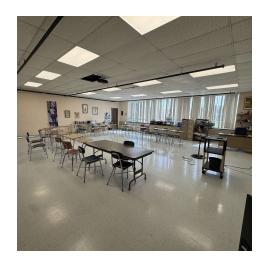

### PROPERTY DESCRIPTION

360 Market Street is currently a 17 acre Middle/High School campus supported by 63,657 gross SF of classroom, group meeting rooms, chapel, library and gymnasium space spread over four buildings. The property is also supported by a gymnasium, athletic fields and basketball and volleyball courts.

Main Building (1980) totals 63,657 gross SF and includes office space, dining hall, meeting rooms, the chapel and athletic accommodations.

This property offers a variety of potential redevelopment options.