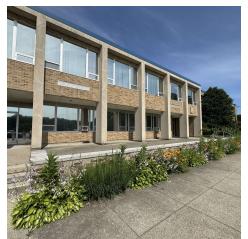

### PROPERTY DESCRIPTION

360 Market Street is currently a 17 acre Middle/High School campus supported by 63,657 gross SF of classroom, group meeting rooms, chapel, library and gymnasium space spread over four buildings. The property is also supported by a gymnasium, athletic fields and basketball and volleyball courts.

Main Building (1980) totals 63,657 gross SF and includes office space, dining hall, meeting rooms, the chapel and athletic accommodations.

This property offers a variety of potential redevelopment options.