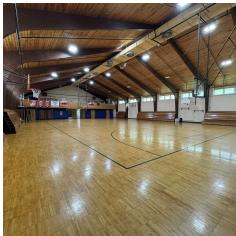

### PROPERTY DESCRIPTION

360 Market Street is currently a 17 acre Middle/High School campus supported by 63,657 gross SF of classroom, group meeting rooms, chapel, library and gymnasium space spread over four buildings. The property is also supported by a gymnasium, athletic fields and basketball and volleyball courts.

Main Building (1980) totals 63,657 gross SF and includes office space, dining hall, meeting rooms, the chapel and athletic accommodations.

This property offers a variety of potential redevelopment options.

#### PROPERTY HIGHLIGHTS

- · Zoning R-20 Residential
- Fully Functioning Upper School Campus with Athletic and Food Service Facilities
- Site Offers Multiple Redevelopment Opportunities
- Located Near Route I-195 and Many Area Amenities