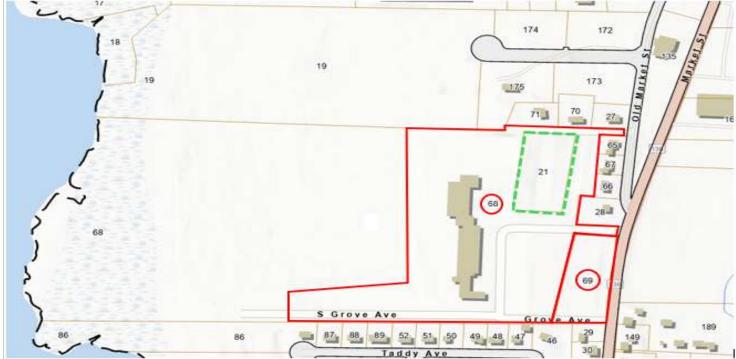

### **LOCATION DESCRIPTION**

360 Market Street is conveniently located on Route 136 and 3/4 of a mile to the MA line, 1 2/3 miles to Route 6 and 2 miles to I-195 at Exit 5 (Route 136 Warren/Newport, RI). The site is made up of two lots (Plat 23, Lots 68 and 69).

# **LOCATION MAPS**

LEEDS MITCHELL IV, SIOR Principal Broker, Partner 401.751.3200 x3307 leeds@mgcommercial.com

MICHAEL GIUTTARI, SIOR President Emeritus 401.751.3200 x3305 mike@mgcommercial.com

365 Eddy Street, Penthouse Suite Providence, RI 02903 mgcommercial.com