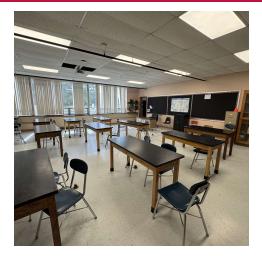

### PROPERTY DESCRIPTION

360 Market Street is currently a 17 acre Middle/High School campus supported by 63,657 gross SF of classroom, group meeting rooms, chapel, library and gymnasium space spread over four buildings. The property is also supported by a gymnasium, athletic fields and basketball and volleyball courts.

Main Building (1980) totals 63,657 gross SF and includes office space, dining hall, meeting rooms, the chapel and athletic accommodations.

This property offers a variety of potential redevelopment options.

#### PROPERTY HIGHLIGHTS

- · Zoning R-20 Residential
- Fully Functioning Upper School Campus with Athletic and Food Service Facilities
- Site Offers Multiple Redevelopment Opportunities
- Located Near Route I-195 and Many Area Amenities