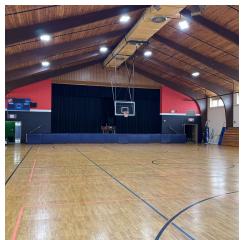

### PROPERTY DESCRIPTION

360 Market Street is currently a 17 acre Middle/High School campus supported by 63,657 gross SF of classroom, group meeting rooms, chapel, library and gymnasium space spread over four buildings. The property is also supported by a gymnasium, athletic fields and basketball and volleyball courts.

#### PROPERTY HIGHLIGHTS

- · Zoning R-20 Residential
- Fully Functioning Upper School Campus with Athletic and Food Service Facilities
- Site Offers Multiple Redevelopment Opportunities
- Located Near Route I-195 and Many Area Amenities