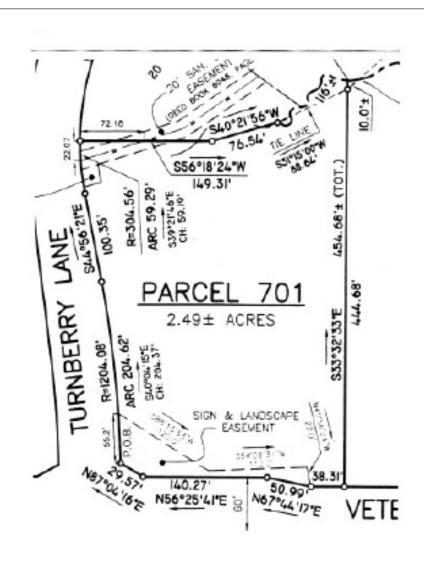

#### **Property Overview**

2.49 acres at the corner of Turnberry and Veterans Parkway. This property has been partially graded.

Property zoned RO (residential office). Great medical or professional office site. RO also supports multi family development with density up to 43 units/acre.