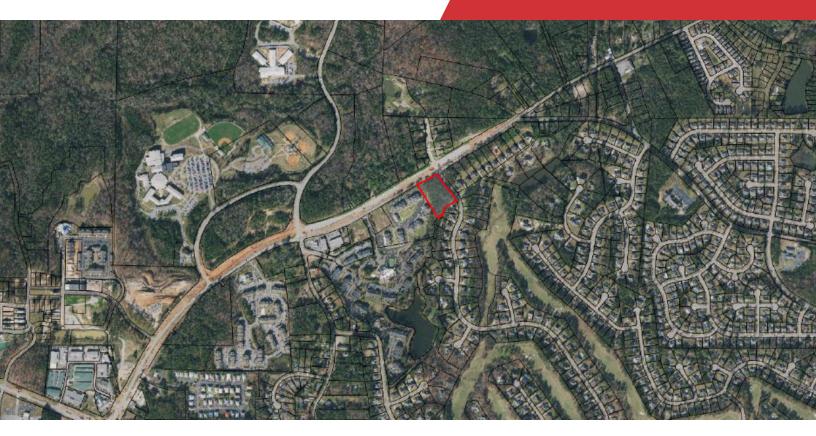

### For Sale

2.49 Acres | \$450,000 Development Opportunity

#### **Property Overview**

2.49 acres at the corner of Turnberry and Veterans Parkway. This property has been partially graded.

Property zoned RO (residential office). Great medical or professional office site. RO also supports multi family development with density up to 43 units/acre.

Located at the entrance to Maple Ridge at Turnberry Lane, along a major transportation and growth corridor.