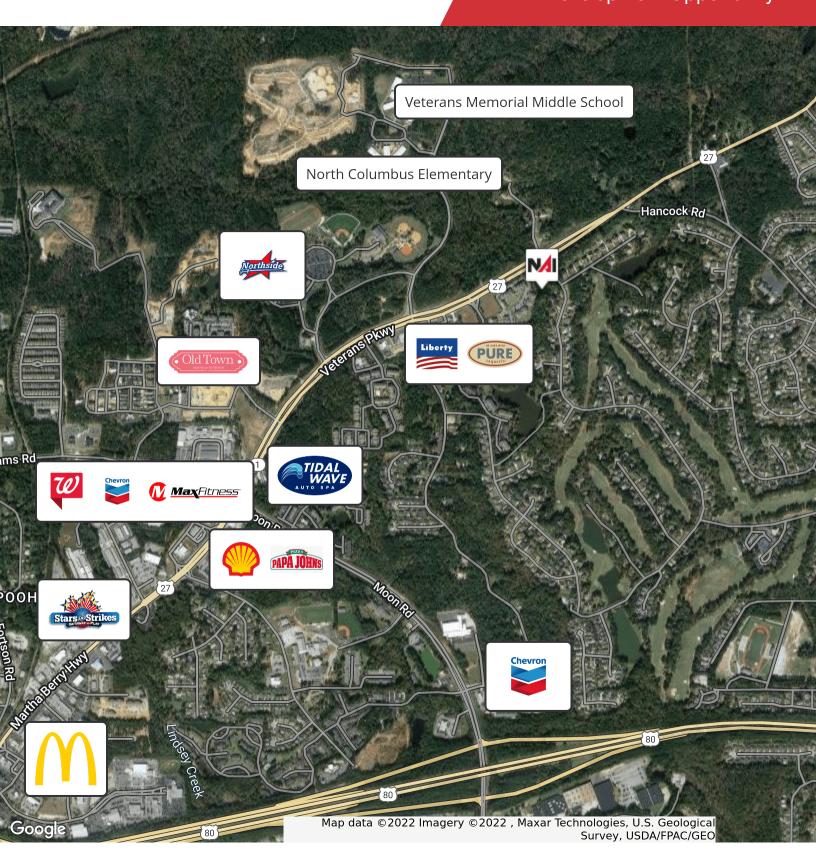

Located at the entrance to Maple Ridge at Turnberry Lane, along a major transportation and growth corridor.