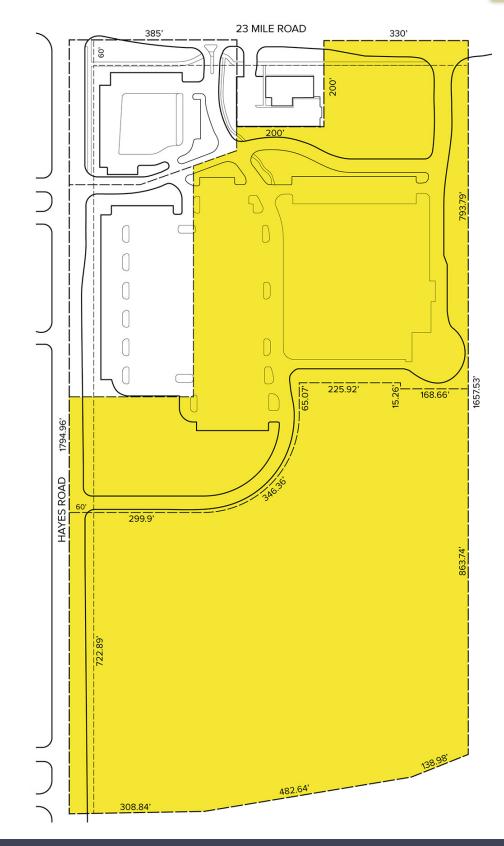

## SE CORNER OF 23 MILE & HAYES MACOMB TWP., MICHIGAN

FOR SALE / BUILD-TO-SUIT FOR LEASE 32.53 Acres Available

### **GROUND LEASE AVAILABLE**

- 32.53 acres available
- For Sale/Build-to-Suit For Lease/Ground Lease
- Zoned O-1
- Main road visibility
- · All utilities at site
- Many possible uses (see permitted uses on following page)
- Sale Price: \$335,000/acre

# SE Corner of 23 Mile & Hayes – Macomb Twp., Michigan For Sale/Build-to-Suit For Lease/Ground Lease