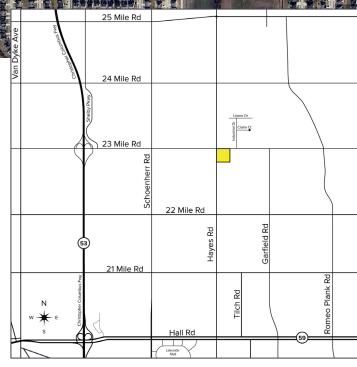

## SE CORNER OF 23 MILE & HAYES MACOMB TWP., MICHIGAN

FOR SALE / BUILD-TO-SUIT FOR LEASE 32.53 Acres Available

# SE Corner of 23 Mile & Hayes – Macomb Twp., Michigan For Sale/Build-to-Suit For Lease/Ground Lease