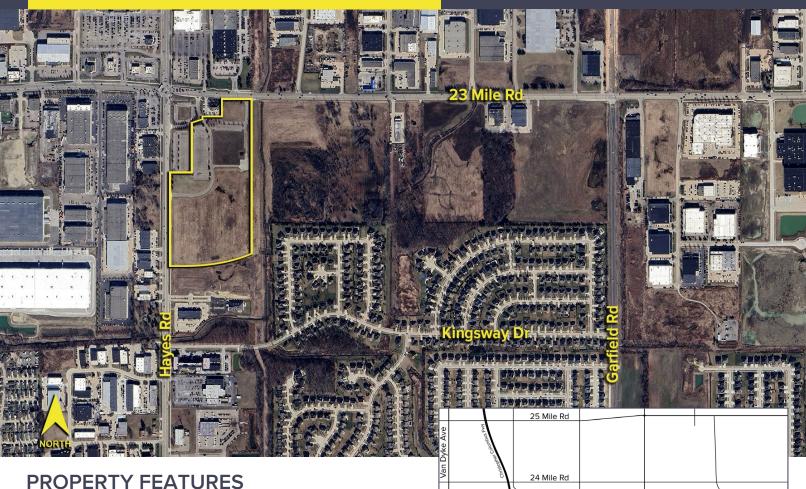

## SE CORNER OF 23 MILE & HAYES MACOMB TWP., MICHIGAN

FOR SALE / BUILD-TO-SUIT FOR LEASE 32.53 Acres Available

### **GROUND LEASE AVAILABLE**

- 32.53 acres available
- For Sale/Build-to-Suit For Lease/Ground Lease
- Zoned O-1
- Main road visibility
- · All utilities at site
- Many possible uses (see permitted uses on following page)
- Sale Price: \$335,000/acre

# SE Corner of 23 Mile & Hayes – Macomb Twp., Michigan For Sale/Build-to-Suit For Lease/Ground Lease