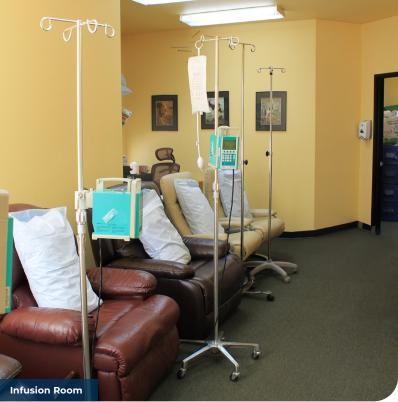

# 10230 SW Capitol Hwy, Portland, OR 97219

- · Unique medical office interior components
- · Great visibility on Capital Highway
- Corner location with easy access
- · Monument sign for tenants
- Private parking

## **JACOB GRAY**

Associate Broker | Licensed in OR 971-420-8216 | jacob@capacitycommercial.com

| PROPERTY DETAILS       |                                                 |  |  |
|------------------------|-------------------------------------------------|--|--|
| Address                | 10230 SW Capitol Highway,<br>Portland, OR 97219 |  |  |
| Available Space        | 2,612 SF                                        |  |  |
| Lot Size               | 0.22 AC                                         |  |  |
| Sale Price             | \$895,000 - Seller Financing Available          |  |  |
| Year Built / Renovated | 1988 / 2012                                     |  |  |
| Parcel                 | R184388                                         |  |  |
| Parking                | 4/1,000 SF (10 Surface Spaces)                  |  |  |
| Use Type               | Medical / Office                                |  |  |
| Zoning                 | CM2 Commercial / Mixed Use 2                    |  |  |
| <b>Space Condition</b> | Vanilla Shell                                   |  |  |