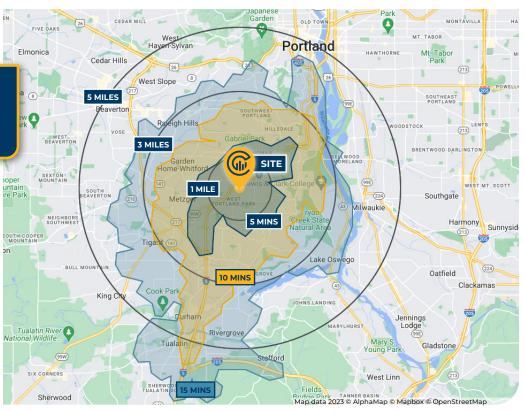

Walk Score® "Very Walkable"

Bike Score® "Biker's Paradise"

Transit Score® "Good Transit" Ratings provided by

| AREA DEMOGRAPHICS                        |           |           |           |  |
|------------------------------------------|-----------|-----------|-----------|--|
| Population                               | 1 Mile    | 3 Mile    | 5 Mile    |  |
| 2023 Estimated Population                | 13,778    | 104,963   | 314,094   |  |
| 2028 Projected Population                | 12,609    | 101,347   | 303,479   |  |
| 2020 Census Population                   | 14,305    | 105,814   | 314,032   |  |
| 2010 Census Population                   | 13,870    | 99,681    | 289,296   |  |
| Projected Annual Growth<br>2023 to 2028  | -1.7%     | -0.7%     | -0.7%     |  |
| Historical Annual Growth<br>2010 to 2023 | 0.3%      | 0.6%      | 0.9%      |  |
| Households & Income                      |           |           |           |  |
| 2023 Estimated Households                | 4,442     | 33,663    | 108,415   |  |
| 2023 Est. Average HH Income              | \$195,158 | \$178,056 | \$158,666 |  |
| 2023 Est. Median HH Income               | \$118,090 | \$118,741 | \$112,810 |  |
| 2023 Est. Per Capita Income              | \$84,393  | \$78,242  | \$71,846  |  |
| Businesses                               |           |           |           |  |
| 2023 Est. Total Businesses               | 932       | 8,955     | 25,746    |  |
| 2023 Est. Total Employees                | 4,703     | 65,278    | 199,353   |  |