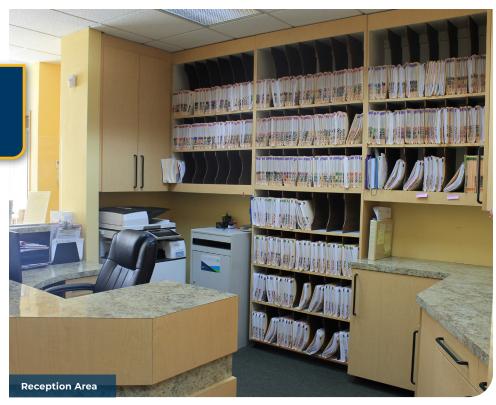

# 10230 SW Capitol Hwy, Portland, OR 97219

- · Unique medical office interior components
- · Great visibility on Capital Highway
- Corner location with easy access
- · Monument sign for tenants
- Private parking

## **JACOB GRAY**

Associate Broker | Licensed in OR 971-420-8216 | jacob@capacitycommercial.com

| PROPERTY DETAILS       |                                                 |  |  |
|------------------------|-------------------------------------------------|--|--|
| Address                | 10230 SW Capitol Highway,<br>Portland, OR 97219 |  |  |
| Available Space        | 2,612 SF                                        |  |  |
| Lot Size               | 0.22 AC                                         |  |  |
| Sale Price             | \$895,000 - Seller Financing Available          |  |  |
| Year Built / Renovated | 1988 / 2012                                     |  |  |
| Parcel                 | R184388                                         |  |  |
| Parking                | 4/1,000 SF (10 Surface Spaces)                  |  |  |
| Use Type               | Medical / Office                                |  |  |
| Zoning                 | CM2 Commercial / Mixed Use 2                    |  |  |
| <b>Space Condition</b> | Vanilla Shell                                   |  |  |