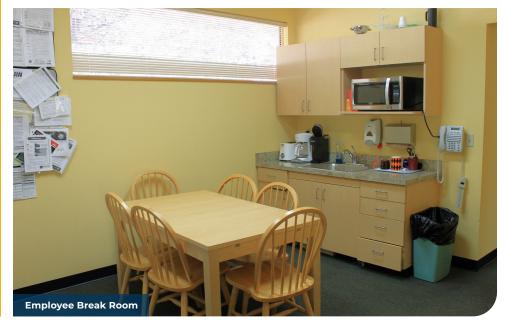

# 10230 SW Capitol Hwy, Portland, OR 97219

- · Unique medical office interior components
- · Great visibility on Capital Highway
- Corner location with easy access
- · Monument sign for tenants
- Private parking

## **JACOB GRAY**

Associate Broker | Licensed in OR 971-420-8216 | jacob@capacitycommercial.com

| PROPERTY DETAILS       |                                                 |  |  |
|------------------------|-------------------------------------------------|--|--|
| Address                | 10230 SW Capitol Highway,<br>Portland, OR 97219 |  |  |
| Available Space        | 2,612 SF                                        |  |  |
| Lot Size               | 0.22 AC                                         |  |  |
| Sale Price             | \$895,000 - Seller Financing Available          |  |  |
| Year Built / Renovated | 1988 / 2012                                     |  |  |
| Parcel                 | R184388                                         |  |  |
| Parking                | 4/1,000 SF (10 Surface Spaces)                  |  |  |
| Use Type               | Medical / Office                                |  |  |
| Zoning                 | CM2 Commercial / Mixed Use 2                    |  |  |
| <b>Space Condition</b> | Vanilla Shell                                   |  |  |