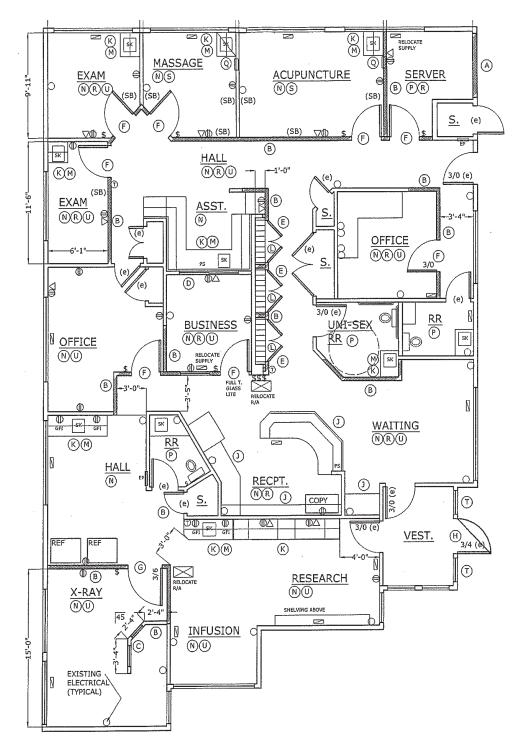

## **JACOB GRAY**

Associate Broker | Licensed in OR 971-420-8216 | jacob@capacitycommercial.com

| PROPERTY DETAILS       |                                                 |  |  |
|------------------------|-------------------------------------------------|--|--|
| Address                | 10230 SW Capitol Highway,<br>Portland, OR 97219 |  |  |
| Available Space        | 2,612 SF                                        |  |  |
| Lot Size               | 0.22 AC                                         |  |  |
| Sale Price             | \$895,000 - Seller Financing Available          |  |  |
| Year Built / Renovated | 1988 / 2012                                     |  |  |
| Parcel                 | R184388                                         |  |  |
| Parking                | 4/1,000 SF (10 Surface Spaces)                  |  |  |
| Use Type               | Medical / Office                                |  |  |
| Zoning                 | CM2 Commercial / Mixed Use 2                    |  |  |
| <b>Space Condition</b> | Vanilla Shell                                   |  |  |