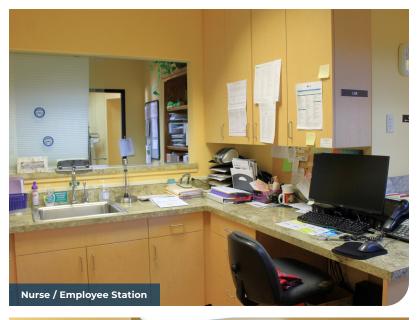

# 10230 SW Capitol Hwy, Portland, OR 97219

- · Unique medical office interior components
- · Great visibility on Capital Highway
- Corner location with easy access
- · Monument sign for tenants
- Private parking

## **JACOB GRAY**

Associate Broker | Licensed in OR 971-420-8216 | jacob@capacitycommercial.com

| PROPERTY DETAILS       |                                                 |  |  |
|------------------------|-------------------------------------------------|--|--|
| Address                | 10230 SW Capitol Highway,<br>Portland, OR 97219 |  |  |
| Available Space        | 2,612 SF                                        |  |  |
| Lot Size               | 0.22 AC                                         |  |  |
| Sale Price             | \$895,000 - Seller Financing Available          |  |  |
| Year Built / Renovated | 1988 / 2012                                     |  |  |
| Parcel                 | R184388                                         |  |  |
| Parking                | 4/1,000 SF (10 Surface Spaces)                  |  |  |
| Use Type               | Medical / Office                                |  |  |
| Zoning                 | CM2 Commercial / Mixed Use 2                    |  |  |
| <b>Space Condition</b> | Vanilla Shell                                   |  |  |