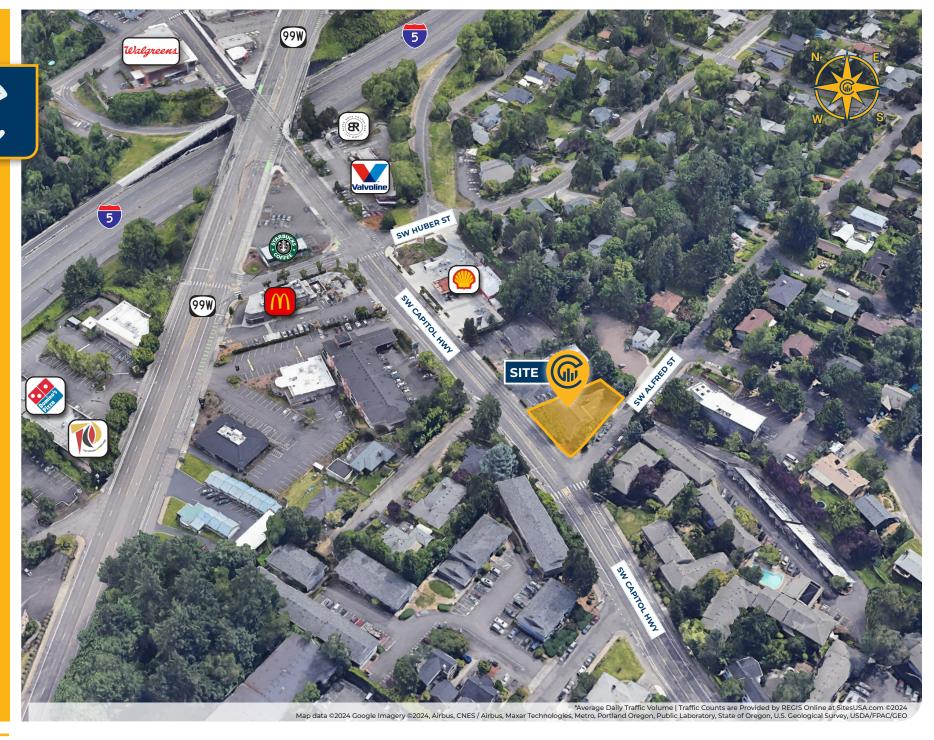

# 10230 SW Capitol Hwy, Portland, OR 97219

- · Unique medical office interior components
- · Great visibility on Capital Highway
- Corner location with easy access
- · Monument sign for tenants
- Private parking

#### **Location Features**

The building sits only a short distance from an I-5 on-ramp in one direction, and PCC and Mountain Park in the other direction.

There are several nearby amenities including a car wash, gas station, and various restaurants.

There is also a bus stop within walking distance and a park and ride only a short drive away. The corner of SW Capitol Hwy & SW Alfred St sees over 18,000 vehicles per day, there are over 125,000 on I-5.

# **Nearby Highlights**

- Barbur Whole Foods
- · Black Rock Coffee Bar
- · Bullseye Pub
- Capitol Hwy Deli Market
- Cravings pdx
- Domino's Pizza
- · JJ's Caffe
- · Kuang's Kitchen
- · McDonald's

- Shell
- Starbucks
- Subway
- · Taco Time
- Taiwan Bistro PDX
- · Thai Orchid Portland
- · The Old Barn
- Wendy's
- 7-Eleven