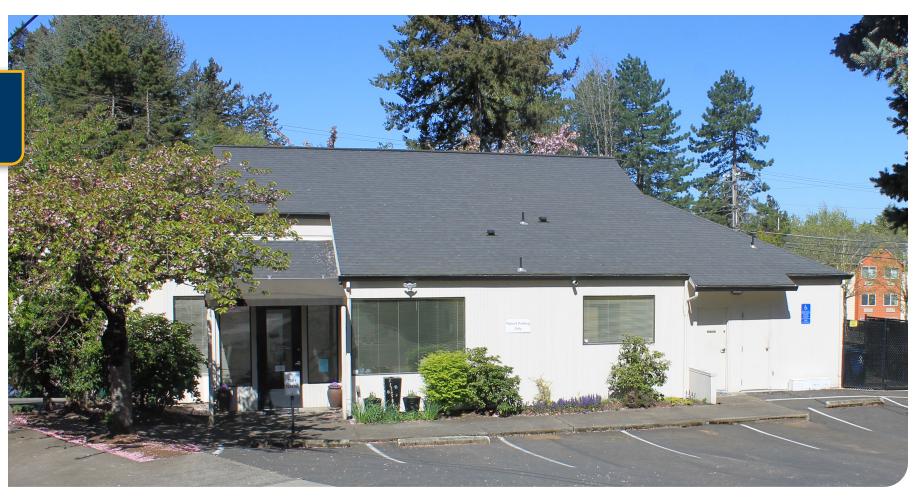

# 10230 SW CAPITOL HWY

# **Medical / Office Space Available**

2,453 SF | \$895,000 - Seller Financing Available

# 10230 SW Capitol Hwy, Portland, OR 97219

- · Unique medical office interior components
- · Great visibility on Capital Highway
- Corner location with easy access
- · Monument sign for tenants
- Private parking