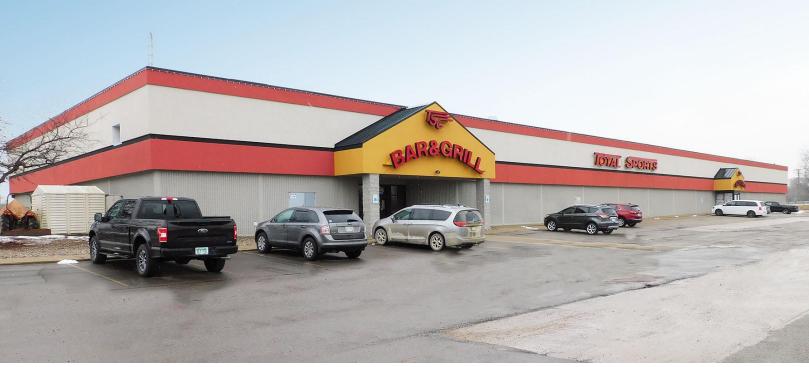

### 40501 PRODUCTION DRIVE HARRISON TWP., MICHIGAN

SIGNATURE ASSOCIATES
KNOW SIGNATURE | KNOW RESULTS

INDUSTRIAL FOR SALE 54,140 Square Feet Available

#### PROPERTY FEATURES

- 54,140 square feet available
- Situated on 13.5 acres
- Zoned Industrial
- Newly paved parking lot
- Completely remodeled interior & exterior
- Main road and freeway exposure with easy access to I-94
- · Currently a sports and entertainment center
- Includes: bowling alley, softball diamonds, racquet/handball/wallyball courts, axe throwing, arcades, darts/billiards, cornhole, pins & skins, and short court basketball
- Full commercial kitchen & bar
- Sale Price: \$5,900,000 (\$108.98/sq.ft.)