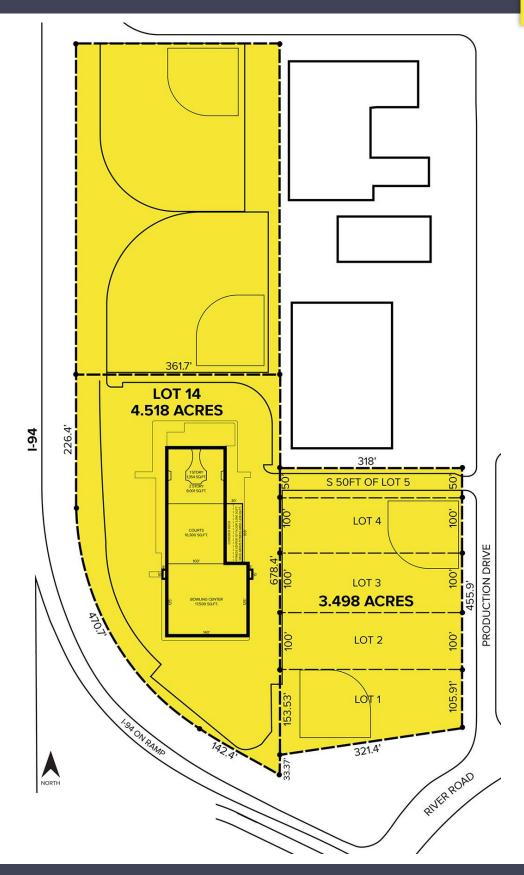

#### PROPERTY FEATURES

- 54,140 square feet available
- Situated on 13.5 acres
- Zoned Industrial
- Newly paved parking lot
- Completely remodeled interior & exterior
- Main road and freeway exposure with easy access to I-94
- · Currently a sports and entertainment center
- Includes: bowling alley, softball diamonds, racquet/handball/wallyball courts, axe throwing, arcades, darts/billiards, cornhole, pins & skins, and short court basketball
- Full commercial kitchen & bar
- Sale Price: \$5,900,000 (\$108.98/sq.ft.)