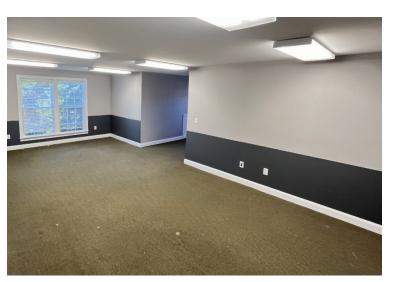

## ±1,950 SF OFFICE AVAILABLE FOR LEASE OR SALE

Lease Rate: \$12.00/SF (NNN)

125

Sales Price: \$235,500 115 Southport Road, Suite L Spartanburg, SC

- Established Professional Business Park with Visibility, Southport Rd.
- Four (4) Offices, Conference Room, Reception Area, Kitchenette
- Large, Open-Concept Second Floor
- Opportunity to Own Your Space

### **PROPERTY OVERVIEW**

| PROPERTY NAME      | 115 Southport Road |
|--------------------|--------------------|
| ТҮРЕ               | Office             |
| TOTAL AVAILABLE SF | ±1,950 SF          |
| TOTAL BUILDING SF  | ±3,900 SF          |
| TAX MAP #          | 6-25-00-421.00     |
| COUNTY             | Spartanburg        |
| CITY LIMITS        | Yes (Spartanburg)  |
| YEAR BUILT         | 2006               |
| CONSTRUCTION TYPE  | Brick              |
| ROOF               | Composite Shingle  |
| SIGNAGE            | Monument           |
| PARKING            | Onsite             |
| RESTROOMS          | 2 (Two)            |
| UTILITIES          | All, Public        |
| OFFICE             | 4 (Four)           |
| CONFERENCE ROOM    | Yes                |
| BREAK ROOM         | Yes                |
|                    |                    |