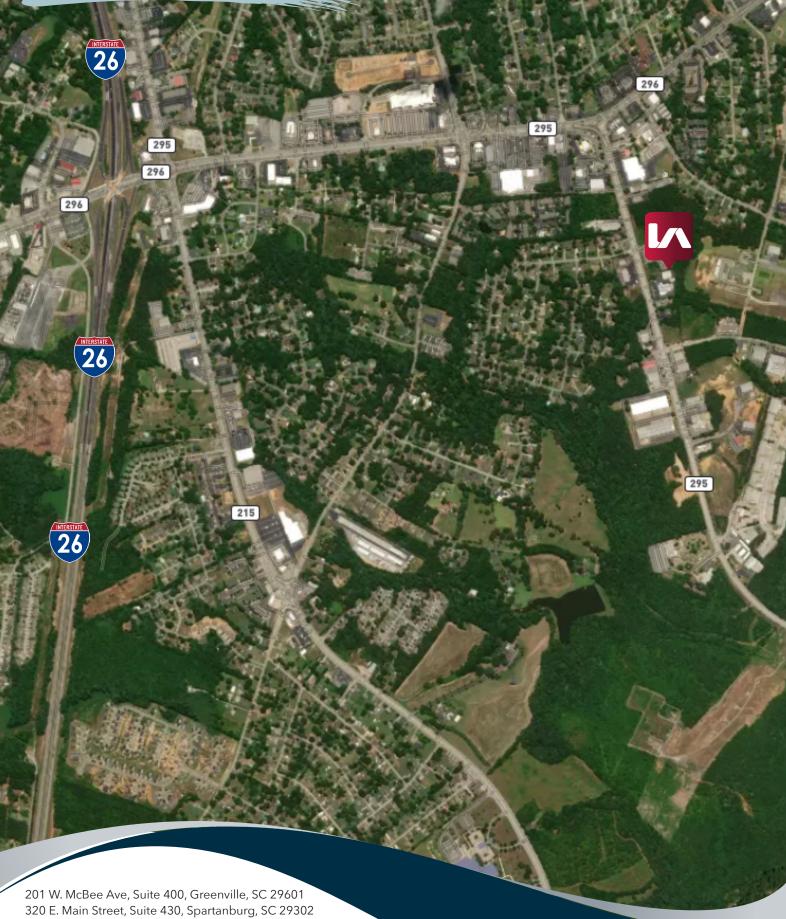

±1.2 MILES TO I-26

TRAFFIC COUNT ±16,800 VEHICLES PER DAY ON SOUTHPORT ROAD

# LOCATION OVERVIEW

LeeUpstate.com | 864.704.1040