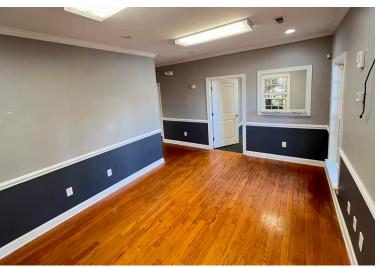

## ±1,950 SF OFFICE AVAILABLE FOR LEASE OR SALE

Lease Rate: \$12.00/SF (NNN)

125

Sales Price: \$235,500 115 Southport Road, Suite L Spartanburg, SC

- Established Professional Business Park with Visibility, Southport Rd.
- Four (4) Offices, Conference Room, Reception Area, Kitchenette
- Large, Open-Concept Second Floor
- Opportunity to Own Your Space

### **PROPERTY OVERVIEW**

| PROPERTY NAME      | 115 Southport Road |
|--------------------|--------------------|
| ТҮРЕ               | Office             |
| TOTAL AVAILABLE SF | ±1,950 SF          |
| TOTAL BUILDING SF  | ±3,900 SF          |
| TAX MAP #          | 6-25-00-421.00     |
| COUNTY             | Spartanburg        |
| CITY LIMITS        | Yes (Spartanburg)  |
| YEAR BUILT         | 2006               |
| CONSTRUCTION TYPE  | Brick              |
| ROOF               | Composite Shingle  |
| SIGNAGE            | Monument           |
| PARKING            | Onsite             |
| RESTROOMS          | 2 (Two)            |
| UTILITIES          | All, Public        |
| OFFICE             | 4 (Four)           |
| CONFERENCE ROOM    | Yes                |
| BREAK ROOM         | Yes                |
|                    |                    |