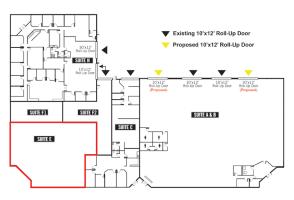

# suite E: ±6,656 SF OF FINISHED OFFICE (DIVISIBLE) 2333 Courage Drive, Fairfield, CA

#### **SUITE E: ±6,656 SF OF FINISHED OFFICE (DIVISIBLE)**

### Property Overview - Solano Technology Center

- ▶ Well-landscaped campus-like environment
- ► Free Parking (ratio: 3.3/1,000)
- ► Modern concrete & glass construction
- ► Easy access to I-80 & Hwy 12
- ► Equal distance between Sacramento & San Francisco/Oakland International Airports
- ▶ Large trained labor force & abundant affordable housing
- Improvements to suit
- Available immediately
- ► Clear Height: 14' 16'
- ▶ Power: 1200 Amps @ 480 Volts 3 Phase to the Building
- Adjacent warehouse can be included