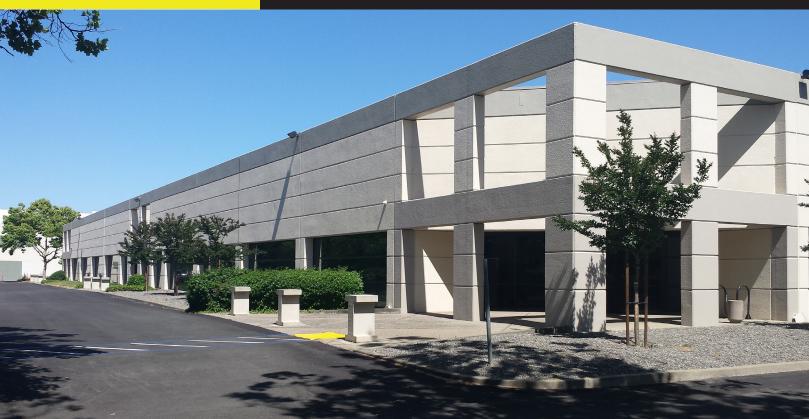

# suite E: ±6,656 SF OF FINISHED OFFICE (DIVISIBLE) 2333 Courage Drive, Fairfield, CA

### Property Overview - Solano Technology Center

- ▶ Well-landscaped campus-like environment
- ► Free Parking (ratio: 3.3/1,000)
- ► Modern concrete & glass construction
- ► Easy access to I-80 & Hwy 12
- ► Equal distance between Sacramento & San Francisco/Oakland International Airports
- ▶ Large trained labor force & abundant affordable housing
- Improvements to suit
- Available immediately
- ► Clear Height: 14' 16'
- ▶ Power: 1200 Amps @ 480 Volts 3 Phase to the Building
- Adjacent warehouse can be included