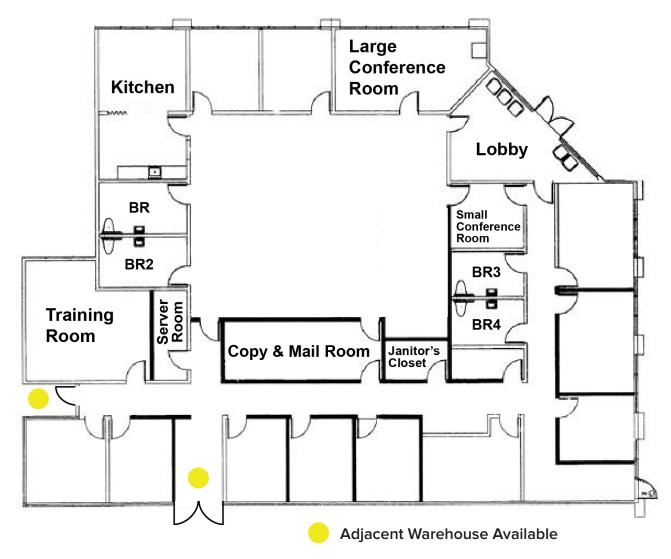

# suite E: ±6,656 SF OF FINISHED OFFICE (DIVISIBLE) 2333 Courage Drive, Fairfield, CA

#### **SUITE E: ±6,656 SF OF FINISHED OFFICE (DIVISIBLE)**

### Property Overview - Solano Technology Center

- ▶ Well-landscaped campus-like environment
- ► Free Parking (ratio: 3.3/1,000)
- ► Modern concrete & glass construction
- ► Easy access to I-80 & Hwy 12
- ► Equal distance between Sacramento & San Francisco/Oakland International Airports
- ▶ Large trained labor force & abundant affordable housing
- Improvements to suit
- Available immediately
- ► Clear Height: 14' 16'
- ▶ Power: 1200 Amps @ 480 Volts 3 Phase to the Building
- Adjacent warehouse can be included