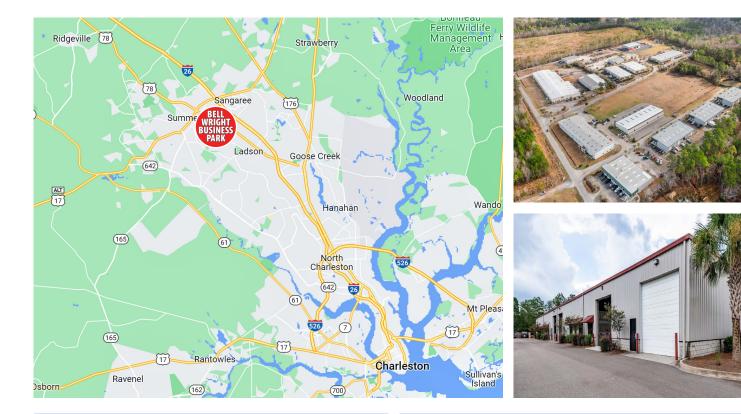

# INDUSTRIAL SPACE FOR LEASE

BELL WRIGHT BUSINESS PARK BELL WRIGHT ROAD, ELLIANA & CEMBER WAY SUMMERVILLE, SC 29483

#### LAYDOWN YARD ALSO AVAILABLE







**Grace Moring**, Leasing 843.518.6808 gmoring@wrsrealty.com

## THE PROPERTY





#### **OFFERING SUMMARY**

| Address      | Cember & Elliana Way                |
|--------------|-------------------------------------|
|              | Summerville, SC 29483               |
| Zoning       | Light Industrial                    |
| County       | Berkeley County                     |
| Municipality | North Charleston                    |
| Lease Type   | NNN                                 |
| Available SF | 131 Elliana: Units B & C - 5,218 SF |
|              | 133 Elliana: Units B-1 - 1,171 SF   |
|              | 133 Elliana: Units B-2 - 1,300 SF   |
|              |                                     |

#### **THE PROPERTY**

Bell Wright Business Park is located just off of Highway 78 in Summerville, 4 miles South of Exit 199 on I-26. The industrial park is in close