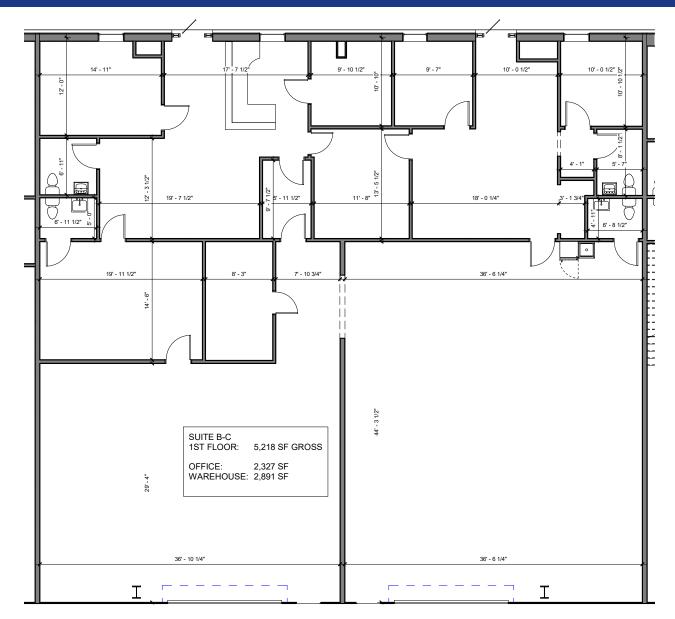

#### 131 ELLIANA WAY - UNITS B & C

The information contained herein was obtained from sources believed reliable, however, WRS Inc. makes no guarantees, warranties, or representations as to the completeness or accuracy thereof. The presentation of this property is submitted subject to errors, omissions, change of tenants or conditions prior to sale or lease, or withdrawal without notice. WRS Inc. | 410 Mill Street, Bldg. 1, Suite 200 | Mount Pleasant, SC 29464 | main 843.654.7888 | fax 843.654.7889

#### **OFFERING SUMMARY**

| Address      | Cember & Elliana Way                |
|--------------|-------------------------------------|
|              | Summerville, SC 29483               |
| Zoning       | Light Industrial                    |
| County       | Berkeley County                     |
| Municipality | North Charleston                    |
| Lease Type   | NNN                                 |
| Available SF | 131 Elliana: Units B & C - 5,218 SF |
|              | 133 Elliana: Units B-1 - 1,171 SF   |
|              | 133 Elliana: Units B-2 - 1,300 SF   |
|              |                                     |

Current available spaces range from 1,171 SF to 5,218 SF. Building units can be combined to accommodate various users. All units have drive in doors and office space. The buildings are surrounded by established businesses and offer excellent street front visibility within the industrial park. See individual floor plans for space specifications.