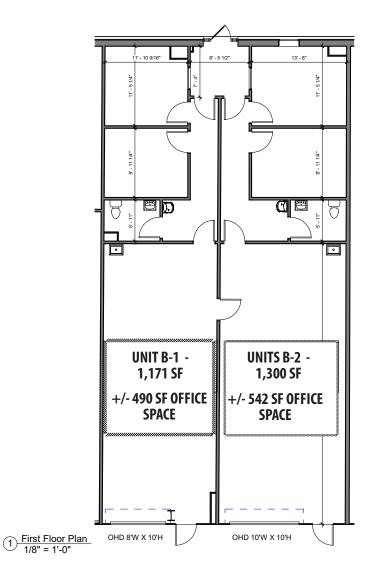

#### 133 ELLIANA WAY - UNITS B-1, B-2

The information contained herein was obtained from sources believed reliable, however, WRS Inc. makes no guarantees, warranties, or representations as to the completeness or accuracy thereof. The presentation of this property is submitted subject to errors, omissions, change of tenants or conditions prior to sale or lease, or withdrawal without notice. WRS Inc. | 410 Mill Street, Bldg. 1, Suite 200 | Mount Pleasant, SC 29464 | main 843.654.7888 | fax 843.654.7889

#### **OFFERING SUMMARY**

| Address      | Cember & Elliana Way                |
|--------------|-------------------------------------|
|              | Summerville, SC 29483               |
| Zoning       | Light Industrial                    |
| County       | Berkeley County                     |
| Municipality | North Charleston                    |
| Lease Type   | NNN                                 |
| Available SF | 131 Elliana: Units B & C - 5,218 SF |
|              | 133 Elliana: Units B-1 - 1,171 SF   |
|              | 133 Elliana: Units B-2 - 1,300 SF   |
|              |                                     |

Current available spaces range from 1,171 SF to 5,218 SF. Building units can be combined to accommodate various users. All units have drive in doors and office space. The buildings are surrounded by established businesses and offer excellent street front visibility within the industrial park. See individual floor plans for space specifications.