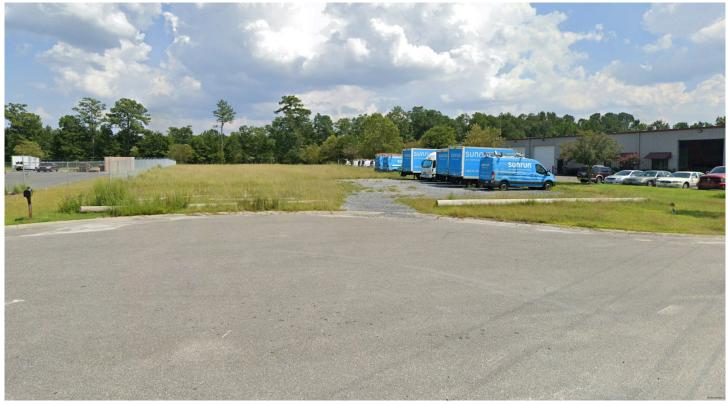

An additional 0.9 acre laydown yard is available on Cember Way for \$2,500/month, NNN.

## CEMBER WAY - LAYDOWN YARD

The information contained herein was obtained from sources believed reliable, however, WRS Inc. makes no guarantees, warranties, or representations as to the completeness or accuracy thereof. The presentation of this property is submitted subject to errors, omissions, change of tenants or conditions prior to sale or lease, or withdrawal without notice. WRS Inc. | 410 Mill Street, Bldg. 1, Suite 200 | Mount Pleasant, SC 29464 | main 843.654.7888 | fax 843.654.7889

## CEMBER WAY - LAYDOWN YARD

410 Mill Street, Bldg. 1, Suite 200 Mount Pleasant, SC 29464 843.654.7888 Office 843.654.7889 Fax www.wrsrealestate.com