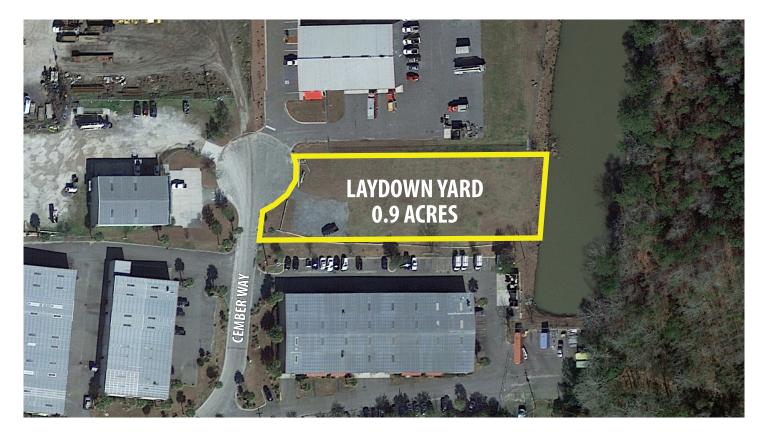

## CEMBER WAY - LAYDOWN YARD

410 Mill Street, Bldg. 1, Suite 200 Mount Pleasant, SC 29464 843.654.7888 Office 843.654.7889 Fax www.wrsrealestate.com

An additional 0.9 acre laydown yard is available on Cember Way for \$2,500/month, NNN.