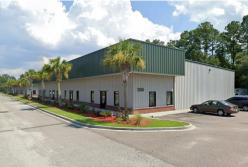

## THE PROPERTY

#### **THE PROPERTY**

Bell Wright Business Park is located just off of Highway 78 in Summerville, 4 miles South of Exit 199 on I-26. The industrial park is in close proximity to I-26 connecting it to The Charleston Port Terminals, The Charleston International Airport and local manufacturers, Mercedes, Boeing, Volvo and Bosch.

Current available spaces range from 1,171 SF to 5,218 SF. Building units can be combined to accommodate various users. All units have drive in doors and office space. The buildings are surrounded by established businesses and offer excellent street front visibility within the industrial park. See individual floor plans for space specifications.