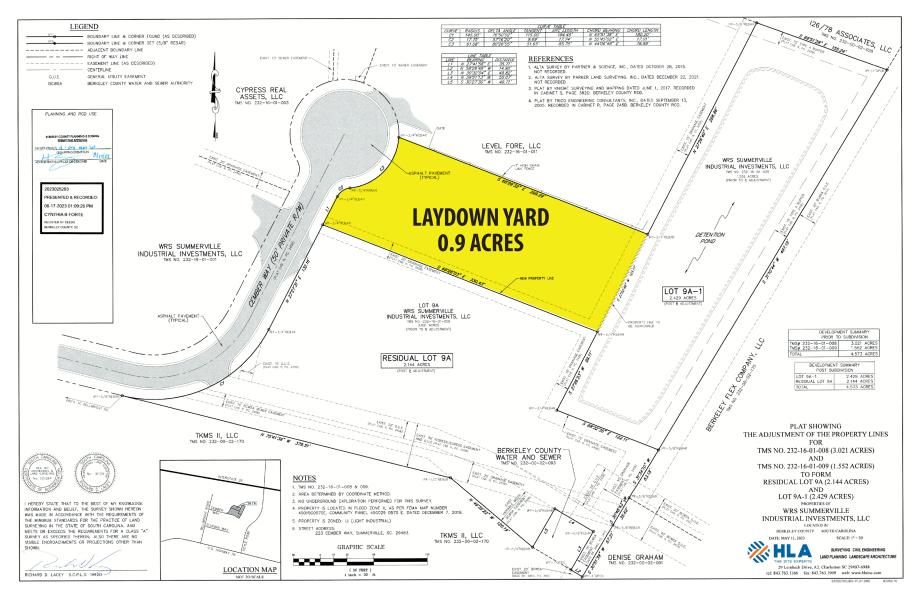

## CEMBER WAY - LAYDOWN YARD

The information contained herein was obtained from sources believed reliable, however, WRS Inc. makes no guarantees, warranties, or representations as to the completeness or accuracy thereof. The presentation of this property is submitted subject to errors, omissions, change of tenants or conditions prior to sale or lease, or withdrawal without notice. WRS Inc. | 410 Mill Street, Bldg. 1, Suite 200 | Mount Pleasant, SC 29464 | main 843.654.7888 | fax 843.654.7889

An additional 0.9 acre laydown yard is available on Cember Way for \$2,500/month, NNN.