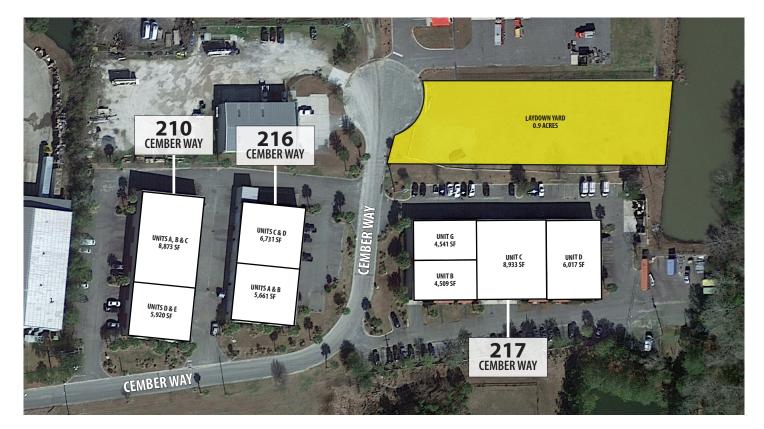

An additional 0.9 acre laydown yard is available on Cember Way for \$2,500/month, NNN.

## CEMBER WAY - LAYDOWN YARD

The information contained herein was obtained from sources believed reliable, however, WRS Inc. makes no guarantees, warranties, or representations as to the completeness or accuracy thereof. The presentation of this property is submitted subject to errors, omissions, change of tenants or conditions prior to sale or lease, or withdrawal without notice. WRS Inc. | 410 Mill Street, Bldg. 1, Suite 200 | Mount Pleasant, SC 29464 | main 843.654.7888 | fax 843.654.7889

## CEMBER WAY - LAYDOWN YARD

410 Mill Street, Bldg. 1, Suite 200 Mount Pleasant, SC 29464 843.654.7888 Office 843.654.7889 Fax www.wrsrealestate.com