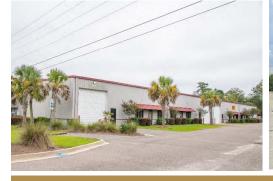

## THE PROPERTY

#### **THE PROPERTY**

Bell Wright Business Park is located just off of Highway 78 in Summerville, 4 miles South of Exit 199 on I-26. The industrial park is in close proximity to I-26 connecting it to The Charleston Port Terminals, The Charleston International Airport and local manufacturers, Mercedes, Boeing, Volvo and Bosch.

Current available spaces range from 1,171 SF to 5,218 SF. Building units can be combined to accommodate various users. All units have drive in doors and office space. The buildings are surrounded by established businesses and offer excellent street front visibility within the industrial park. See individual floor plans for space specifications.