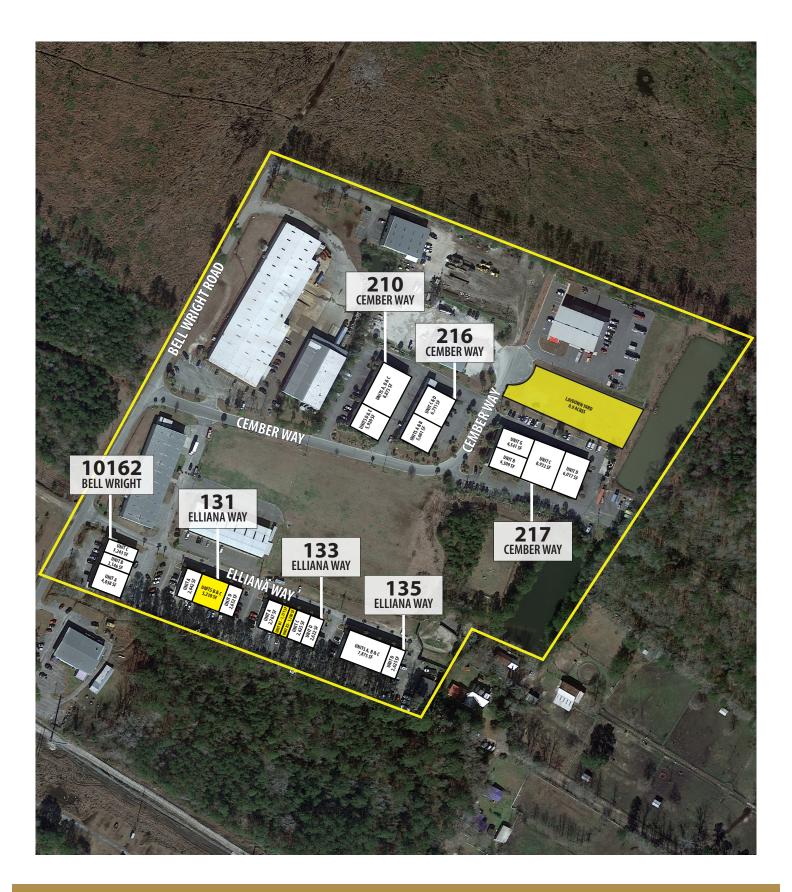

## THE PROPERTY

#### BELL WRIGHT BUSINESS PARK

# CEMBER & ELLIANA WAY

Current available spaces range from 1,171 SF to 5,218 SF. Building units can be combined to accommodate various users. All units have drive in doors and office space. The buildings are surrounded by established businesses and offer excellent street front visibility within the industrial park. See individual floor plans for space specifications.