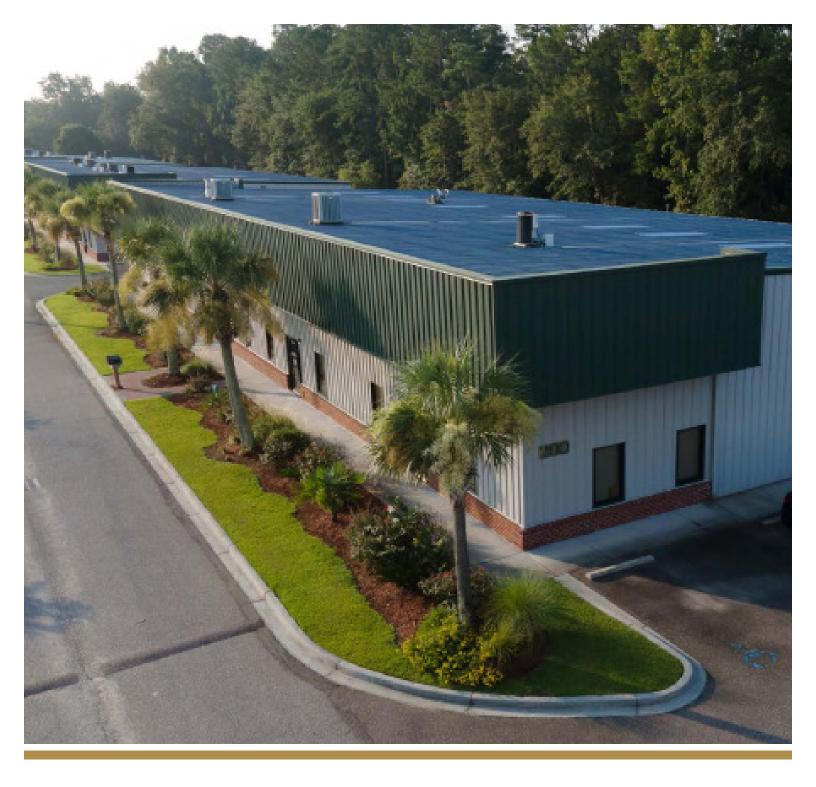

## THE PROPERTY

#### **THE PROPERTY**

Bell Wright Business Park is located just off of Highway 78 in Summerville, 4 miles South of Exit 199 on I-26. The industrial park is in close proximity to I-26 connecting it to The Charleston Port Terminals, The Charleston International Airport and local manufacturers, Mercedes, Boeing, Volvo and Bosch.

Current available spaces range from 1,171 SF to 5,218 SF. Building units can be combined to accommodate various users. All units have drive in doors and office space. The buildings are surrounded by established businesses and offer excellent street front visibility within the industrial park. See individual floor plans for space specifications.