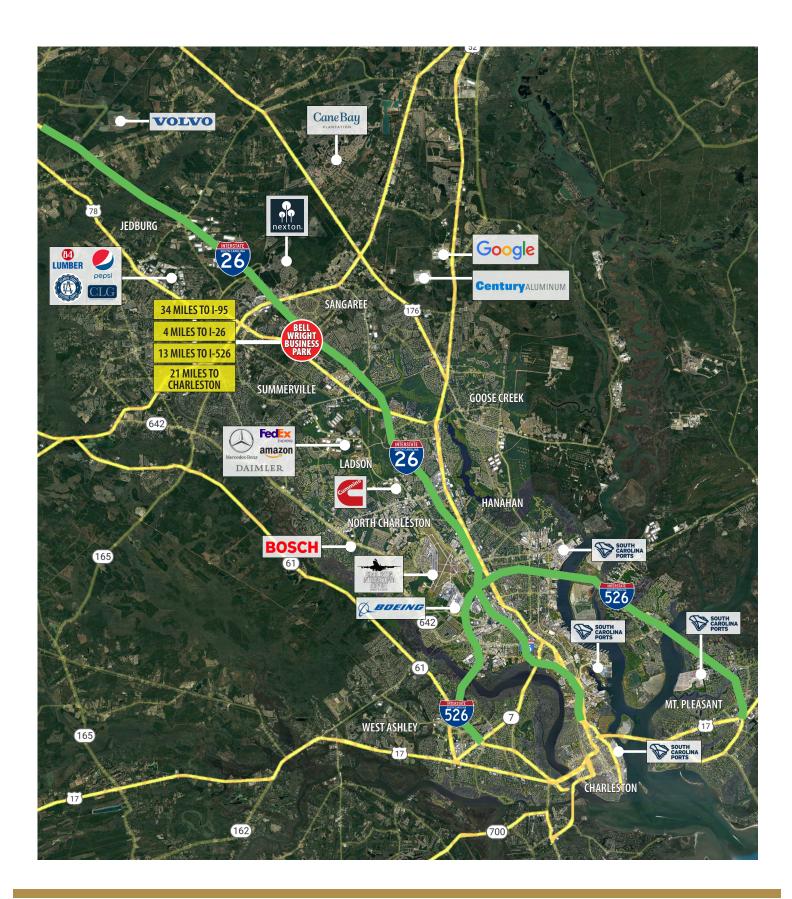

#### **THE PROPERTY**

Bell Wright Business Park is located just off of Highway 78 in Summerville, 4 miles South of Exit 199 on I-26. The industrial park is in close proximity to I-26 connecting it to The Charleston Port Terminals, The Charleston International Airport and local manufacturers, Mercedes, Boeing, Volvo and Bosch.

# LOCATION

#### BELL WRIGHT BUSINESS PARK