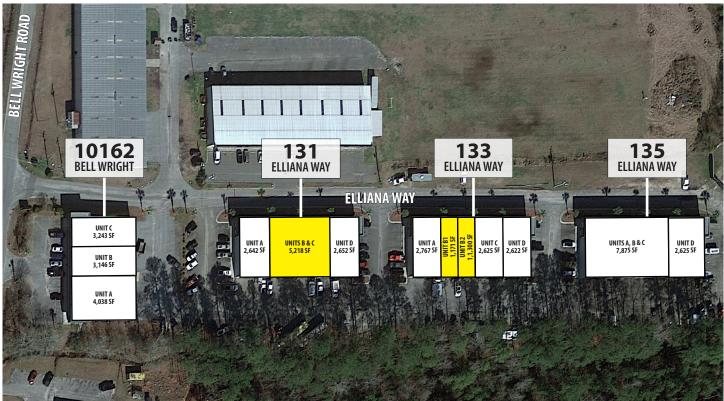

#### **OFFERING SUMMARY**

| Address      | Cember & Elliana Way                |
|--------------|-------------------------------------|
|              | Summerville, SC 29483               |
| Zoning       | Light Industrial                    |
| County       | Berkeley County                     |
| Municipality | North Charleston                    |
| Lease Type   | NNN                                 |
| Available SF | 131 Elliana: Units B & C - 5,218 SF |
|              | 133 Elliana: Units B-1 - 1,171 SF   |
|              | 133 Elliana: Units B-2 - 1,300 SF   |
|              |                                     |

Current available spaces range from 1,171 SF to 5,218 SF. Building units can be combined to accommodate various users. All units have drive in doors and office space. The buildings are surrounded by established businesses and offer excellent street front visibility within the industrial park. See individual floor plans for space specifications.

#### 133 ELLIANA WAY - UNITS B-1, B-2

The information contained herein was obtained from sources believed reliable, however, WRS Inc. makes no guarantees, warranties, or representations as to the completeness or accuracy thereof. The presentation of this property is submitted subject to errors, omissions, change of tenants or conditions prior to sale or lease, or withdrawal without notice. WRS Inc. | 410 Mill Street, Bldg. 1, Suite 200 | Mount Pleasant, SC 29464 | main 843.654.7888 | fax 843.654.7889

#### 131 ELLIANA WAY - UNITS B & C

The information contained herein was obtained from sources believed reliable, however, WRS Inc. makes no guarantees, warranties, or representations as to the completeness or accuracy thereof. The presentation of this property is submitted subject to errors, omissions, change of tenants or conditions prior to sale or lease, or withdrawal without notice. WRS Inc. | 410 Mill Street, Bldg. 1, Suite 200 | Mount Pleasant, SC 29464 | main 843.654.7888 | fax 843.654.7889