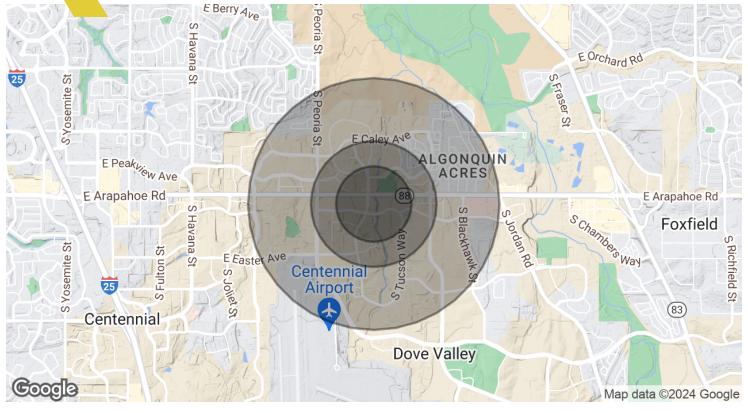

### Demographics Map & Report

6746 S Revere Pkwy, Bldg B

| Population           | 0.3 Miles | 0.5 Miles | 1 Mile |
|----------------------|-----------|-----------|--------|
| Total Population     | 19        | 553       | 3,245  |
| Average Age          | 35        | 39        | 40     |
| Average Age (Male)   | 35        | 39        | 40     |
| Average Age (Female) | 34        | 39        | 40     |

| Households & Income | 0.3 Miles | 0.5 Miles | 1 Mile    |
|---------------------|-----------|-----------|-----------|
| Total Households    | 0         | 189       | 919       |
| # of Persons per HH |           | 2.9       | 3.5       |
| Average HH Income   | \$126,864 | \$154,276 | \$183,324 |
| Average House Value | \$0       | \$808,281 | \$667,527 |

Demographics data derived from AlphaMap