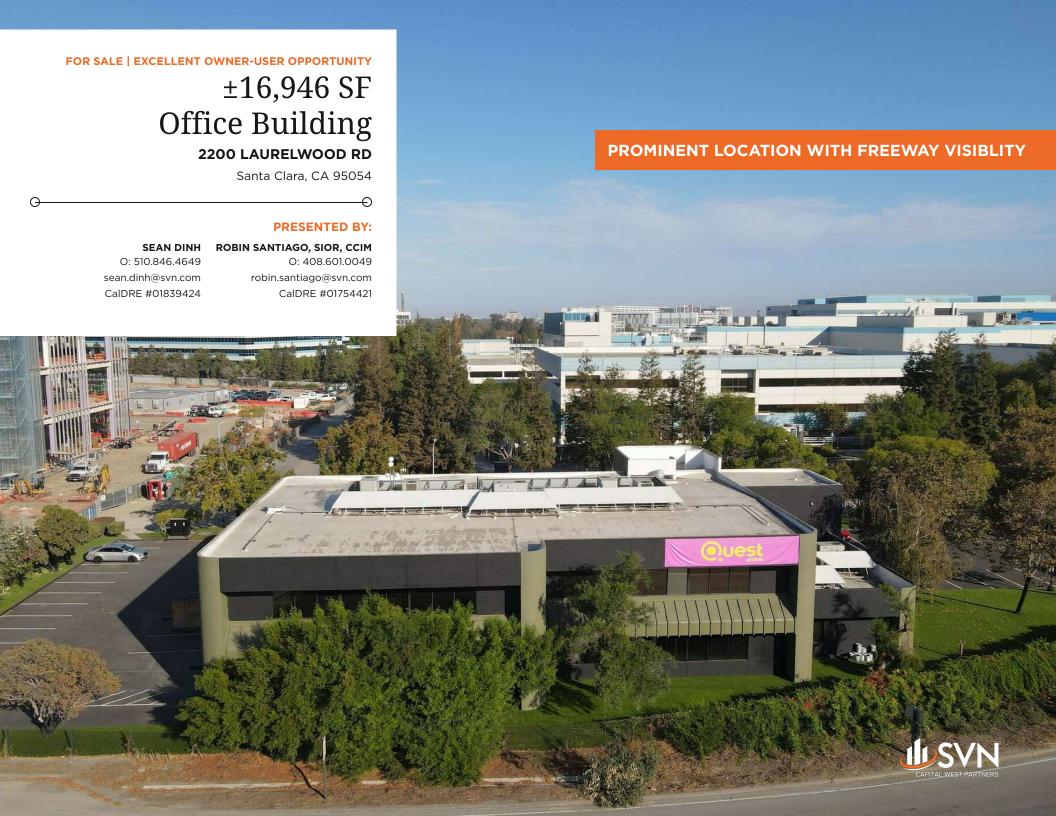

### OFFERING SUMMARY

| BUILDING SIZE: | ±16,946 SF                 |
|----------------|----------------------------|
| LOT SIZE:      | ±42,253 SF                 |
| PRICE / SF:    | \$575                      |
| TOURING:       | Call to<br>Schedule a Tour |

SEAN DINH ROBIN SANTIAGO, SIOR, CCIM

O: 510.846.4649 O: 408.601.0049 sean.dinh@svn.com

robin.santiago@svn.com

CalDRE #01839424 CalDRE #01754421 **PROPERTY OVERVIEW** 

SVN | Capital West Partners, as exclusive advisor, is excited to present the opportunity for qualified buyers to purchase a ±16.946 SF office building situated on ±0.97 acres of land. With prominent signage, the property offers excellent visibility and exposure along Highway 101 & Montague Expressway. The building could be demised to accommodate two tenants or occupied by a single user. Located immediately next to Intel and other established technology companies such as Nvidia, AMD, Acer, and ServiceNow.

#### PROPERTY HIGHLIGHTS

- ±16,946 SF office building situated on ±0.97 AC
- Excellent Silicon Valley location with prominent building signage
- Available as a single owner-user building or potential to demise by floor
- MP zoning allows for various uses including office, R&D, lab, light manufacturing, etc.