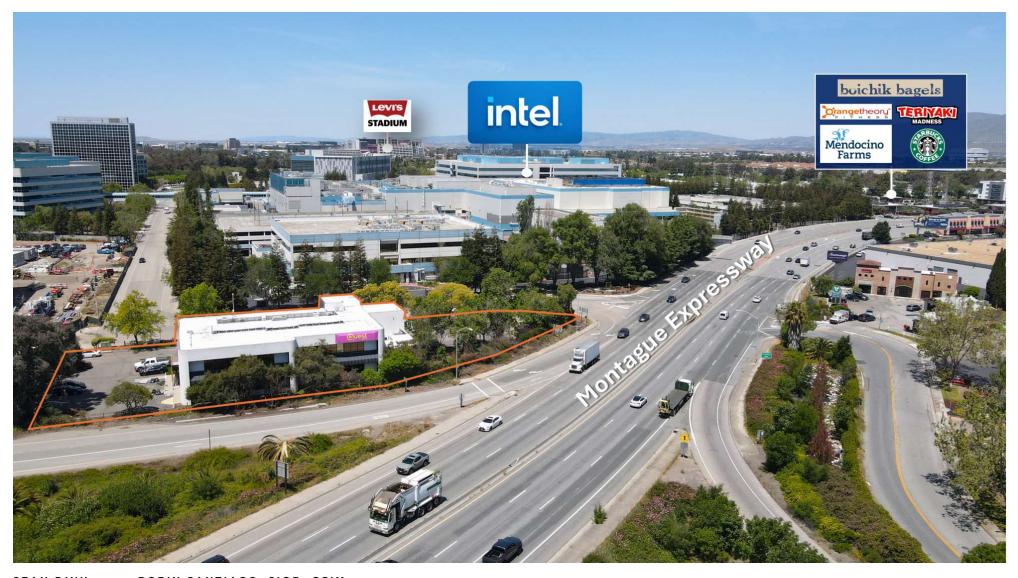

# **AERIAL**

SEAN DINH ROBIN SANTIAGO, SIOR, CCIM

O: 510.846.4649 O: 408.601.0049

sean.dinh@svn.com robin.santiago@svn.com
CalDRE #01839424 CalDRE #01754421

## **EXCELLENT SILICON VALLEY LOCATION**

- Adjacent to Intel, Nvidia, AMD, and other Fortune 500 companies
- Building Signage facing Montague Expressway and Highway 101
- Short drive to Mission Park Marketplace and Rivermark Village
- Low utility costs with Silicon Valley Power

SEAN DINH ROBIN SANTIAGO, SIOR, CCIM

O: 510.846.4649 O: 408.601.0049 sean.dinh@svn.com

robin.santiago@svn.com

CalDRE #01839424 CalDRE #01754421 **PROPERTY OVERVIEW** 

SVN | Capital West Partners, as exclusive advisor, is excited to present the opportunity for qualified buyers to purchase a ±16.946 SF office building situated on ±0.97 acres of land. With prominent signage, the property offers excellent visibility and exposure along Highway 101 & Montague Expressway. The building could be demised to accommodate two tenants or occupied by a single user. Located immediately next to Intel and other established technology companies such as Nvidia, AMD, Acer, and ServiceNow.