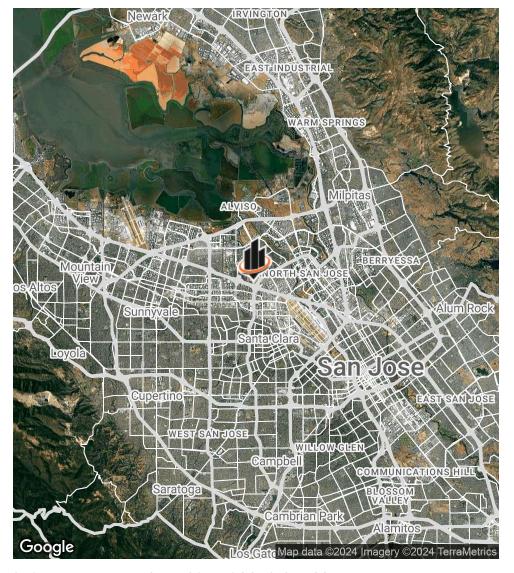

## **LOCATION MAP**

SEAN DINH ROBIN SANTIAGO, SIOR, CCIM

O: 510.846.4649 O: 408.601.0049 sean.dinh@svn.com robin.santiago@svn.com CalDRE #01839424 CalDRE #01754421

### LOCATION INFORMATION

| STREET ADDRESS   | 2200 Laurelwood Rd                         |
|------------------|--------------------------------------------|
| CITY, STATE, ZIP | Santa Clara, CA 95054                      |
| CROSS-STREETS    | Laurelwood Road and Montague<br>Expressway |