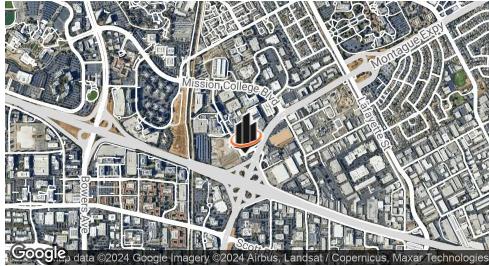

## **LOCATION MAP**

SEAN DINH ROBIN SANTIAGO, SIOR, CCIM

O: 510.846.4649 O: 408.601.0049 sean.dinh@svn.com robin.santiago@svn.com CalDRE #01839424 CalDRE #01754421

### LOCATION INFORMATION

| STREET ADDRESS   | 2200 Laurelwood Rd                         |
|------------------|--------------------------------------------|
| CITY, STATE, ZIP | Santa Clara, CA 95054                      |
| CROSS-STREETS    | Laurelwood Road and Montague<br>Expressway |