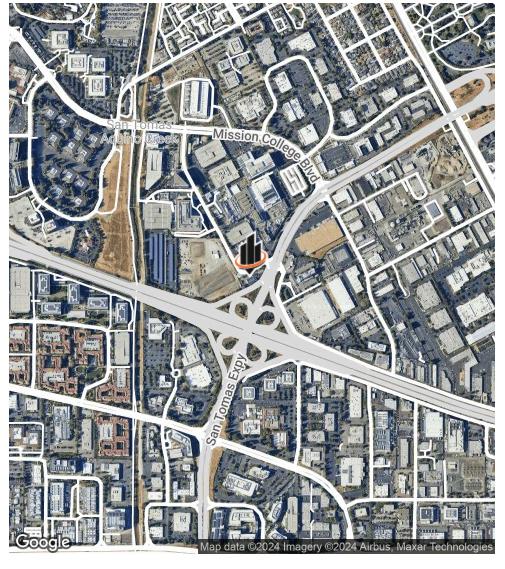

## **LOCATION MAP**

SEAN DINH ROBIN SANTIAGO, SIOR, CCIM

O: 510.846.4649 O: 408.601.0049 sean.dinh@svn.com robin.santiago@svn.com CalDRE #01839424 CalDRE #01754421

### LOCATION INFORMATION

| STREET ADDRESS   | 2200 Laurelwood Rd                         |
|------------------|--------------------------------------------|
| CITY, STATE, ZIP | Santa Clara, CA 95054                      |
| CROSS-STREETS    | Laurelwood Road and Montague<br>Expressway |