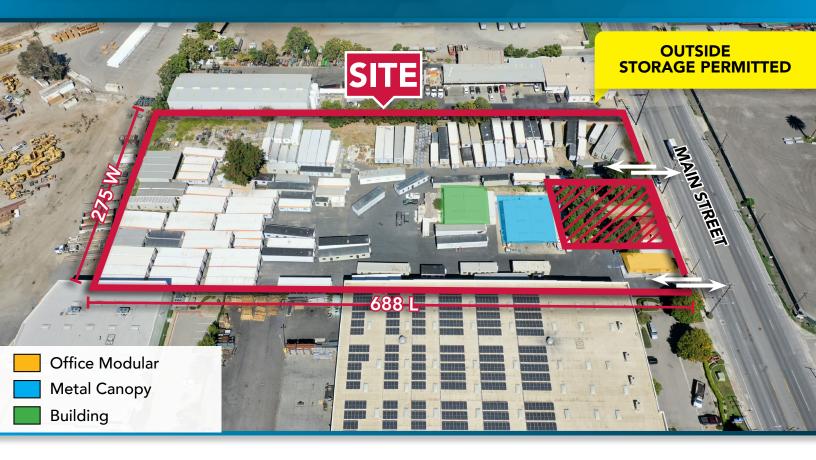

## ±4.36 ACRE STORAGE YARD FOR LEASE/SALE

225 & 263 MAIN STREET, RIVERSIDE, CA 92501

## **PROPERTY HIGHLIGHTS**

- ±4.36 AC Storage Yard Fenced, Lit, and Partially Paved
- ±1,262 SF Modular Office (Verify)
- ±1,352 SF Freestanding House
- ±3,600 SF MTL Canopy, 14 Ft CLR, with Lighting & Power
- ±2,500 SF MTL Warehouse, 4 GL Doors 14x12, 16 Ft CLR
- Zoning: Northside Specific Plan Business/Office Park
- Current Use: Storage of Modular Structures
- Immediate Access to CA-91, CA-60, CA-215, CA-10 FWY
- Additional Photos
- CALL BROKER TO SHOW!