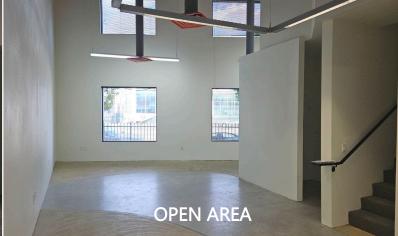

Pasadena

AVAILABLE SPACE: Unit 10 - Approx. 1,450 Sq. Ft.

LEASE RATE: \$2.10 per sq. ft. per month, Industrial Gross.

Tenant pays own utilities, interior janitorial and

CAM charges approximately \$0.15 per sq. ft.

YEAR BUILT: 1999.

**TOTAL BLDG:** 18,220 sq. ft.

PARKING: Three (3) unreserved parking spaces per unit

free of charge. (Including roll-up door)

AMENITIES: \* Roll-up door in Unit 6.

\* 18' clearance

\* Walking distance to Vons, Chase, and

restaurants

\* Fully air conditioned

\* Convenient parking lot

\* Kitchenette

\* 10' X 10' loading door

\* Restroom

PLEASE MAKE APPOINTMENT WITH BROKER.



l as Lunas St

Dan Alle dalle@redstonecre.com Lic. # No. 01017941

(626) 483-6358

Julie Alle jalle@redstonecre.com Lic. # No. 01889085

(626) 864-3927



# UNIT 10













# UNIT 10

#### FIRST FLOOR



# UNIT 10

#### SECOND FLOOR



All information contained herein is from sources deemed reliable but has not been verified and is submitted without any warranty or representation, expressed or implied, as to its accuracy, and Redstone Commercial Real Estate, License #01525534, assumes no liability for errors or omissions of any kind, change of price, rental or other conditions, including, without limitation, priors ale, lease or financing or withdrawal without notice. This presentation is for information only and under no circumstances whats never is to be deemed a contract, note, memorandum or any other form of binding commitment.

### **AERIAL MAP**



### **AMENITIES**