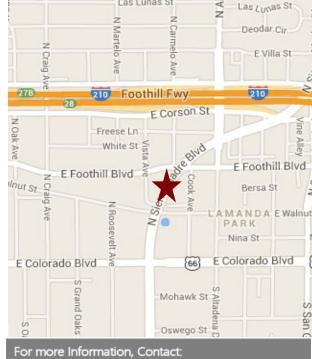

# FLEX UNITS FOR LEASE



## 145 N. Sierra Madre Boulevard, Pasadena

AVAILABLE SPACE: Unit 10 - Approx. 1,450 Sq. Ft.

LEASE RATE: \$2.10 per sq. ft. per month, Industrial Gross.

Tenant pays own utilities, interior janitorial and

CAM charges approximately \$0.15 per sq. ft.

YEAR BUILT: 1999.

**TOTAL BLDG:** 18,220 sq. ft.

PARKING: Three (3) unreserved parking spaces per unit

free of charge. (Including roll-up door)

AMENITIES: \* Roll-up door in Unit 6.

\* 18' clearance

\* Walking distance to Vons, Chase, and

restaurants

\* Fully air conditioned

\* Convenient parking lot

\* Kitchenette

\* 10' X 10' loading door

\* Restroom

PLEASE MAKE APPOINTMENT WITH BROKER.



l as Lunas St

Dan Alle dalle@redstonecre.com Lic. # No. 01017941

(626) 483-6358

Julie Alle jalle@redstonecre.com Lic. # No. 01889085

(626) 864-3927



# UNIT 10













# UNIT 10

#### FIRST FLOOR



# UNIT 10

#### SECOND FLOOR



All information contained herein is from sources deemed reliable but has not been verified and is submitted without any warranty or representation, expressed or implied, as to its accuracy, and Redstone Commercial Real Estate, License #01525534, assumes no liability for errors or omissions of any kind, change of price, rental or other conditions, including, without limitation, priors ale, lease or financing or withdrawal without notice. This presentation is for information only and under no circumstances whats never is to be deemed a contract, note, m