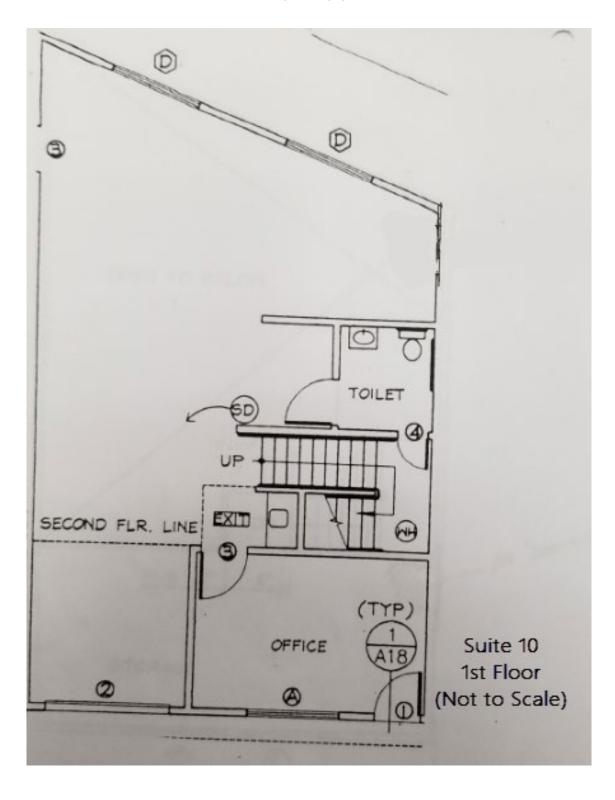

- Approx. 1,450 Sq. Ft.

LEASE RATE: \$2.10 per sq. ft. per month, Industrial Gross.

Tenant pays own utilities, interior janitorial and

CAM charges approximately \$0.15 per sq. ft.

YEAR BUILT: 1999.

**TOTAL BLDG:** 18,220 sq. ft.

PARKING: Three (3) unreserved parking spaces per unit

free of charge. (Including roll-up door)

AMENITIES: \* Roll-up door in Unit 6.

\* 18' clearance

\* Walking distance to Vons, Chase, and

restaurants

\* Fully air conditioned

\* Convenient parking lot

\* Kitchenette

\* 10' X 10' loading door

\* Restroom

PLEASE MAKE APPOINTMENT WITH BROKER.



l as Lunas St

Dan Alle dalle@redstonecre.com Lic. # No. 01017941

(626) 483-6358

Julie Alle jalle@redstonecre.com Lic. # No. 01889085

(626) 864-3927



# UNIT 10













# UNIT 10

#### FIRST FLOOR



# UNIT 10

#### SECOND FLOOR



All information contained herein is from sources deemed reliable but has not been verified and is submitted without any warranty or representation, expressed or implied, as to its accuracy, and Redstone Commercial Real Estate, License #01525534, assumes no liability for errors or omissions of any kind, change of price, rental or other conditions, including, without limitation, priors ale, lease or financing or withdrawal without notice. This presentation is for information only and under no circumstances whats never is to be deemed a contract, note, memorandum or any other form of binding commitment.

### **AERIAL MAP**



### **AMENITIES**