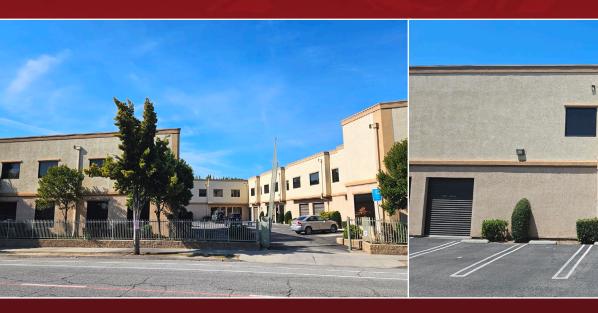

# FLEX UNITS FOR LEASE

## 145 N. Sierra Madre Boulevard, Pasadena

AVAILABLE SPACE: Unit 10 - Approx. 1,450 Sq. Ft.

LEASE RATE: \$2.10 per sq. ft. per month, Industrial Gross.

Tenant pays own utilities, interior janitorial and

CAM charges approximately \$0.15 per sq. ft.

YEAR BUILT: 1999.

**TOTAL BLDG:** 18,220 sq. ft.

PARKING: Three (3) unreserved parking spaces per unit

free of charge. (Including roll-up door)

AMENITIES: \* Roll-up door in Unit 6.

\* 18' clearance

\* Walking distance to Vons, Chase, and

restaurants

\* Fully air conditioned

\* Convenient parking lot

\* Kitchenette

\* 10' X 10' loading door

\* Restroom

PLEASE MAKE APPOINTMENT WITH BROKER.

l as Lunas St