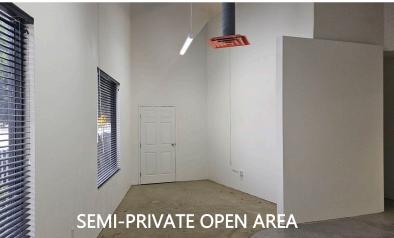

d, Pasadena

AVAILABLE SPACE: Unit 10 - Approx. 1,450 Sq. Ft.

LEASE RATE: \$2.10 per sq. ft. per month, Industrial Gross.

Tenant pays own utilities, interior janitorial and

CAM charges approximately \$0.15 per sq. ft.

YEAR BUILT: 1999.

**TOTAL BLDG:** 18,220 sq. ft.

PARKING: Three (3) unreserved parking spaces per unit

free of charge. (Including roll-up door)

AMENITIES: \* Roll-up door in Unit 6.

\* 18' clearance

\* Walking distance to Vons, Chase, and

restaurants

\* Fully air conditioned

\* Convenient parking lot

\* Kitchenette

\* 10' X 10' loading door

\* Restroom

PLEASE MAKE APPOINTMENT WITH BROKER.



l as Lunas St

Dan Alle dalle@redstonecre.com Lic. # No. 01017941

(626) 483-6358

Julie Alle jalle@redstonecre.com Lic. # No. 01889085

(626) 864-3927



# UNIT 10













# UNIT 10

#### FIRST FLOOR



# UNIT 10

#### SECOND FLOOR



All information contained herein is from sources deemed reliable but has not been verified and is submitted without any warranty or representation, expressed or implied, as to its accuracy, and Redstone Commercial Real Estate, License #01525534, assumes no liability for errors or omissions of any kind, change of price, rental or other conditions, including, without limitation, priors ale, lease or financing or withdrawal without notice. This presentation is for information only and under no circumstances whats never is to be deemed a contract, note, memorandum or any other form of binding commitment.

### **AERIAL MAP**



### **AMENITIES**