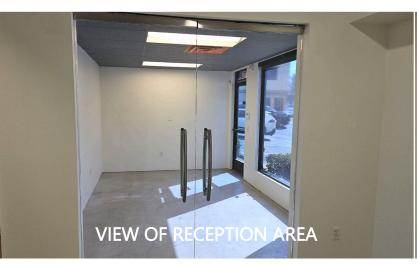

evard, Pasadena

AVAILABLE SPACE: Unit 10 - Approx. 1,450 Sq. Ft.

LEASE RATE: \$2.10 per sq. ft. per month, Industrial Gross.

Tenant pays own utilities, interior janitorial and

CAM charges approximately \$0.15 per sq. ft.

YEAR BUILT: 1999.

**TOTAL BLDG:** 18,220 sq. ft.

PARKING: Three (3) unreserved parking spaces per unit

free of charge. (Including roll-up door)

AMENITIES: \* Roll-up door in Unit 6.

\* 18' clearance

\* Walking distance to Vons, Chase, and

restaurants

\* Fully air conditioned

\* Convenient parking lot

\* Kitchenette

\* 10' X 10' loading door

\* Restroom

PLEASE MAKE APPOINTMENT WITH BROKER.



l as Lunas St

Dan Alle dalle@redstonecre.com Lic. # No. 01017941

(626) 483-6358

Julie Alle jalle@redstonecre.com Lic. # No. 01889085

(626) 864-3927



# UNIT 10













# UNIT 10

#### FIRST FLOOR



# UNIT 10

#### SECOND FLOOR



All information contained herein is from sources deemed reliable but has not been verified and is submitted without any warranty or representation, expressed or implied, as to its accuracy, and Redstone Commercial Real Estate, License #01525534, assumes no liability for errors or omissions of any kind, change of price, rental or other conditions, including, without limitation, priors ale, lease or financing or withdrawal without notice. This presentation is for information only and under no circumstances whats never is to be deemed a contract, note, memorandum or any other form of binding commitment.

### **AERIAL MAP**



### **AMENITIES**