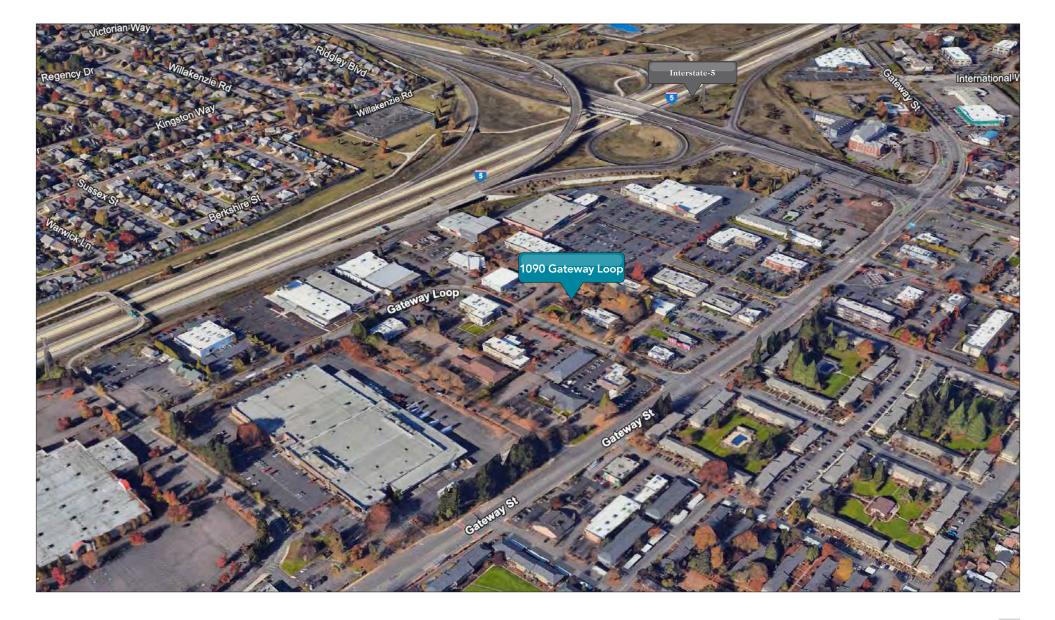

# Gateway Area Office Space

### 1090 GATEWAY LOOP | 2ND FLOOR

- Approximately 3,678 square feet
- Elevatored, ADA Accessible Building
- Excellent On-site parking



Stehanie Seubert stephanie@eebere.com Jackson Seubert jackson@eebere.com (541) 345-4860

## Second Floor Plan

- Approximately 3,678 square feet
- ADA accessible with elevator access
- Nine (9) private offices
- Open work area
- Server room
- Kitchenette area
- One (1) private ADA restroom with access to common area restrooms on the ground floor
- Abundant natural light
- Updated finishes
- \$1.47 per square foot, per month plus CAMs of approximately 67¢ per square foot, per month (tenant pays for their own janitorial)





Stehanie Seubert stephanie@eebere.com Jackson Seubert jackson@eebere.com (541) 345-4860

## Location