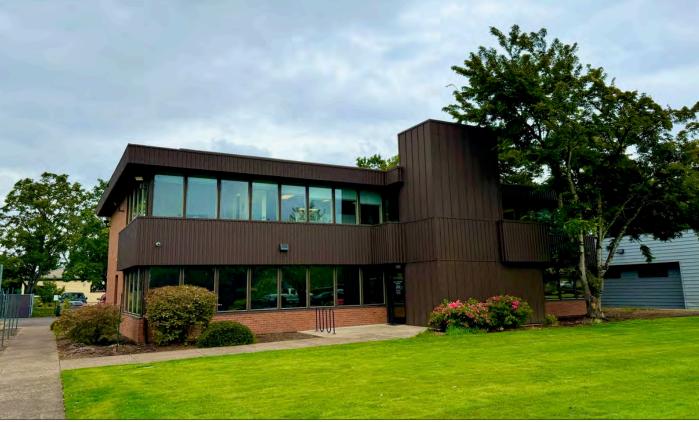

# Gateway Area Office Space

### 1090 GATEWAY LOOP | 2ND FLOOR

- Approximately 3,678 square feet
- Elevatored, ADA Accessible Building
- Excellent On-site parking

Stehanie Seubert stephanie@eebere.com Jackson Seubert jackson@eebere.com (541) 345-4860