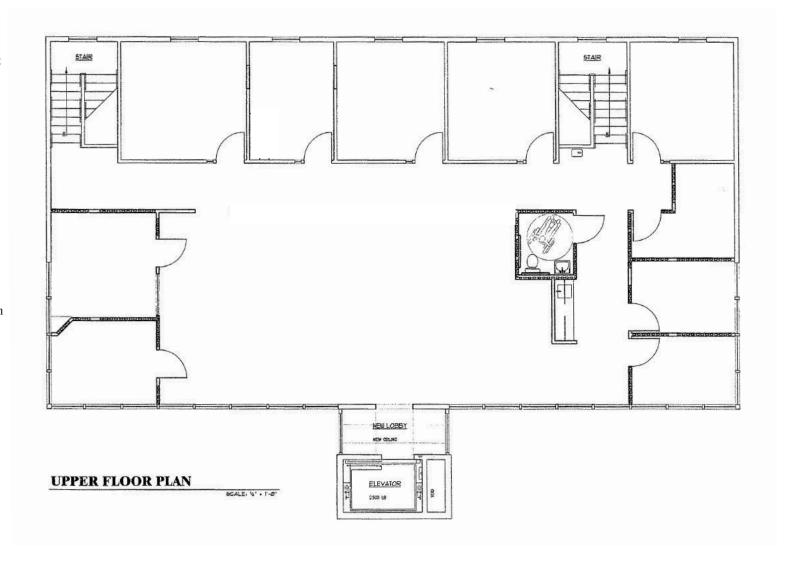

## Second Floor Plan

- Approximately 3,678 square feet
- ADA accessible with elevator access
- Nine (9) private offices
- Open work area
- Server room
- Kitchenette area
- One (1) private ADA restroom with access to common area restrooms on the ground floor
- Abundant natural light
- Updated finishes
- \$1.47 per square foot, per month plus CAMs of approximately 67¢ per square foot, per month (tenant pays for their own janitorial)