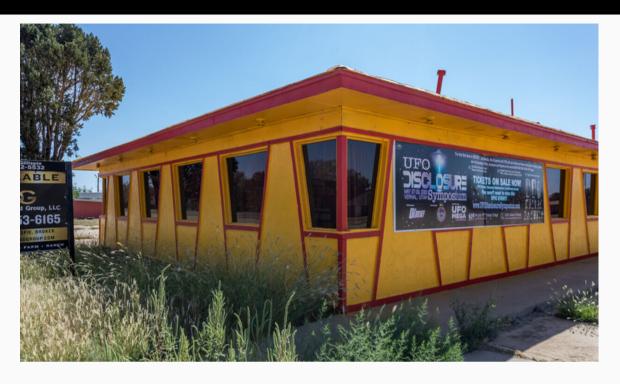

## PROPERTY OVERVIEW

This freestanding building offers an open layout of 2,415 SF with approximately 130ft of HWY frontage.

## **LOCATION OVERVIEW**

Property stands on corner lot along US HWY 287 intersecting with Medical Dr in Memphis, TX.

## **UNIT HIGHLIGHTS**

Explore a prime freestanding corner lot in Memphis, TX, boasting 0.75 acres of land with 130 ft of highway frontage along US HWY 287. The 2,415 sq ft building, formerly a Pizza Hut, offers central heat and air, city utilities, and two ADA compliant bathrooms.