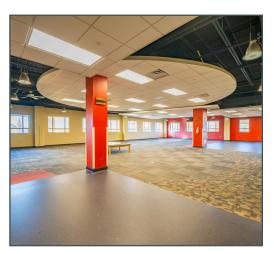

# 170 Taylor Station Rd

Medical Office / General Office / Life Science Building

170 Taylor Station Rd Columbus, OH 43213

3,541 - 75,873 SF Available



# Property Highlights

### Medical Office located across from Mount Carmel East Hospital

- 3,542 75,873 SF Available
- Entire building available demisable down to 3,541 SF
- Medical Office / General Office / Life Science Building
- Generous improvement allowance available
- Plentiful parking and traffic signal
- 3-Phase 240/480 Power
- Imaging space available



### First Floor- 25,291 SF Available



### Second Floor- 25,291 SF Available



## Third Floor- 25,291 SF Available



# **Property Photos**



















### For Lease



















### Map



### **Contact Us**

Molly Leach Senior Vice President +1 614 332 4795 molly.leach@cbre.com

#### **Austin Knisley**

Associate +1 614 224 5056 austin.knisley@cbre.com

© 2024 CBRE, Inc. All rights reserved. This information has been obtained from sources believed reliable, but has not been verified for accuracy or completeness. You should conduct a careful, independent investigation of the property and verify all information. Any reliance on this information is solely at your own risk. CBRE and the CBRE logo are service marks of CBRE, Inc. All other marks displayed on this document are the property of their respective owners, and the use of such logos does not imply any affiliation with or endorsement of CBRE. Photos herein are the property of their respective owners. Us