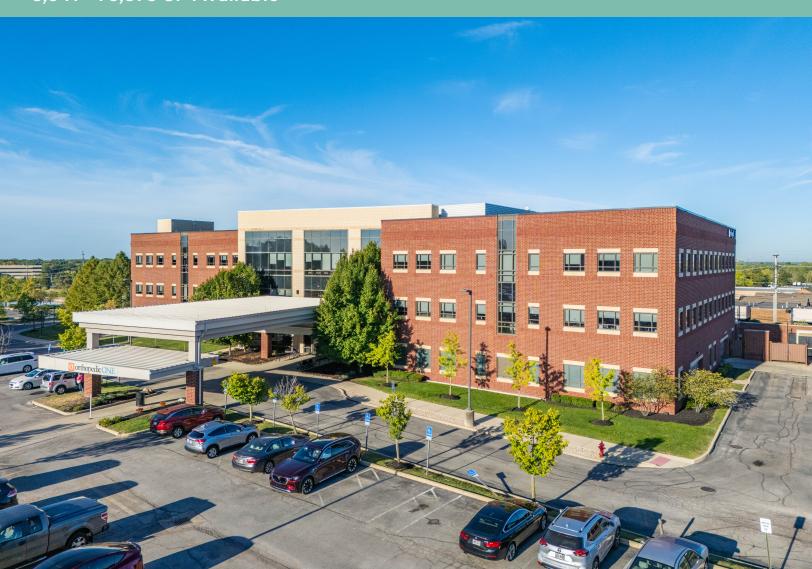

# 170 Taylor Station Rd

Medical Office / General Office / Life Science Building

170 Taylor Station Rd Columbus, OH 43213

3,541 - 75,873 SF Available

### Medical Office located across from Mount Carmel East Hospital

- 3,542 75,873 SF Available
- Entire building available demisable down to 3,541 SF
- Medical Office / General Office / Life Science Building
- Generous improvement allowance available
- Plentiful parking and traffic signal
- 3-Phase 240/480 Power
- Imaging space available