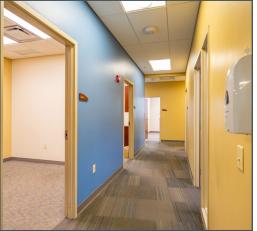

# 170 Taylor Station Rd

Medical Office / General Office / Life Science Building

170 Taylor Station Rd Columbus, OH 43213

3,541 - 75,873 SF Available



# Property Highlights

### Medical Office located across from Mount Carmel East Hospital

- 3,542 75,873 SF Available
- Entire building available demisable down to 3,541 SF
- Medical Office / General Office / Life Science Building
- Generous improvement allowance available
- Plentiful parking and traffic signal
- 3-Phase 240/480 Power
- Imaging space available



### First Floor- 25,291 SF Available



### Second Floor- 25,291 SF Available



## Third Floor- 25,291 SF Available



# **Property Photos**



















### For Lease



















### Map



### **Contact Us**

Molly Leach Senior Vice President +1 614 332 4795 molly.leach@cbre.com

#### **Austin Knisley**

Associate +1 614 224 5056 austin.knisley@cbre.com

© 2024 CBRE, Inc. All rights reserved. This information has been obtained from sources believed reliable, but has not been verified for accuracy or completeness. You should conduct a careful, independent investigation of the property and verify all information. Any reliance on this information is solely at your own risk. CBRE and the CBRE logo are service marks of CBRE, Inc. All other marks displayed on this document are the property of their respective owners, and the use of such logos does not imply any affiliation with or endorsement of CBRE. Photos herein are the prop