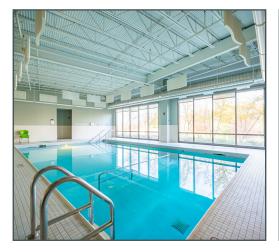

# 170 Taylor Station Rd

Medical Office / General Office / Life Science Building

170 Taylor Station Rd Columbus, OH 43213

3,541 - 75,873 SF Available



# Property Highlights

### Medical Office located across from Mount Carmel East Hospital

- 3,542 75,873 SF Available
- Entire building available demisable down to 3,541 SF
- Medical Office / General Office / Life Science Building
- Generous improvement allowance available
- Plentiful parking and traffic signal
- 3-Phase 240/480 Power
- Imaging space available



### First Floor- 25,291 SF Available



### Second Floor- 25,291 SF Available



## Third Floor- 25,291 SF Available



# **Property Photos**



















### For Lease



















### Map



### **Contact Us**

Molly Leach Senior Vice President +1 614 332 4795 molly.leach@cbre.com

#### **Austin Knisley**

Associate +1 614 224 5056 austin.knisley@cbre.com

© 2024 CBRE, Inc. All rights reserved. This information has been obtained from sources believed reliable, but has not been verified for accuracy or completeness. You should conduct a careful, independent investigation of the property and verify all information. Any reliance on this information is solely at your own risk. CBRE and the CBRE logo are service marks of CBRE, Inc. All other marks displayed on this document are the property of their respective owners, and the use of such logos does not imply any affiliation with or endorsement of CBRE. Photos herein are the property