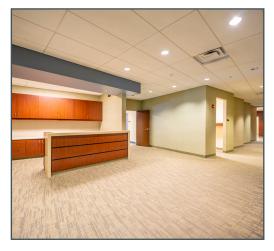

# 170 Taylor Station Rd

Medical Office / General Office / Life Science Building

170 Taylor Station Rd Columbus, OH 43213

3,541 - 75,873 SF Available



# Property Highlights

### Medical Office located across from Mount Carmel East Hospital

- 3,542 75,873 SF Available
- Entire building available demisable down to 3,541 SF
- Medical Office / General Office / Life Science Building
- Generous improvement allowance available
- Plentiful parking and traffic signal
- 3-Phase 240/480 Power
- Imaging space available



### First Floor- 25,291 SF Available



### Second Floor- 25,291 SF Available



## Third Floor- 25,291 SF Available



# **Property Photos**



















### For Lease



















### Map



### **Contact Us**

Molly Leach Senior Vice President +1 614 332 4795 molly.leach@cbre.com

#### **Austin Knisley**

Associate +1 614 224 5056 austin.knisley@cbre.com

© 2024 CBRE, Inc. All rights reserved. This information has been obtained from sources believed reliable, but has not been verified for accuracy or completeness. You should conduct a careful, independent investigation of the property and verify all information. Any reliance on this information is solely at your own risk. CBRE and the CBRE logo are service marks of CBRE, Inc. All other marks displayed on this document are the property of their respective owners, and the use of such logos does not imply any affiliation with or endorsement of CBRE. Photos herein are the property of