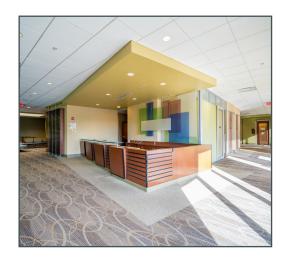

# 170 Taylor Station Rd

Medical Office / General Office / Life Science Building

170 Taylor Station Rd Columbus, OH 43213

3,541 - 75,873 SF Available



# Property Highlights

### Medical Office located across from Mount Carmel East Hospital

- 3,542 75,873 SF Available
- Entire building available demisable down to 3,541 SF
- Medical Office / General Office / Life Science Building
- Generous improvement allowance available
- Plentiful parking and traffic signal
- 3-Phase 240/480 Power
- Imaging space available



### First Floor- 25,291 SF Available



### Second Floor- 25,291 SF Available



## Third Floor- 25,291 SF Available



# **Property Photos**



















### For Lease



















### Map



### **Contact Us**

Molly Leach Senior Vice President +1 614 332 4795 molly.leach@cbre.com

#### **Austin Knisley**

Associate +1 614 224 5056 austin.knisley@cbre.com

© 2024 CBRE, Inc. All rights reserved. This information has been obtained from sources believed reliable, but has not been verified for accuracy or completeness. You should conduct a careful, independent investigation of the property and verify all information. Any reliance on this information is solely at your own risk. CBRE and the CBRE logo are service marks of CBRE, Inc. All other marks displayed on this document are the property of their respective owners, and the use of such logos does not imply any affiliation with or endorsement of CBRE. Photos herein are the property of their respective owners. Use