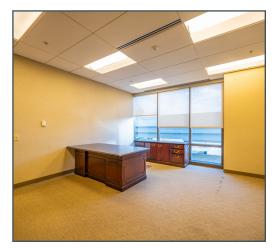

# 170 Taylor Station Rd

Medical Office / General Office / Life Science Building

170 Taylor Station Rd Columbus, OH 43213

3,541 - 75,873 SF Available



# Property Highlights

### Medical Office located across from Mount Carmel East Hospital

- 3,542 75,873 SF Available
- Entire building available demisable down to 3,541 SF
- Medical Office / General Office / Life Science Building
- Generous improvement allowance available
- Plentiful parking and traffic signal
- 3-Phase 240/480 Power
- Imaging space available



### First Floor- 25,291 SF Available



### Second Floor- 25,291 SF Available



## Third Floor- 25,291 SF Available



# **Property Photos**



















### For Lease



















### Map



### **Contact Us**

Molly Leach Senior Vice President +1 614 332 4795 molly.leach@cbre.com

#### **Austin Knisley**

Associate +1 614 224 5056 austin.knisley@cbre.com

© 2024 CBRE, Inc. All rights reserved. This information has been obtained from sources believed reliable, but has not been verified for accuracy or completeness. You should conduct a careful, independent investigation of the property and verify all information. Any reliance on this information is solely at your own risk. CBRE and the CBRE logo are service marks of CBRE, Inc. All other marks displayed on this document are the property of their respective owners, and the use of such logos does not imply any affiliation with or endorsement of CBRE. Photos herein are the property of their respective owne