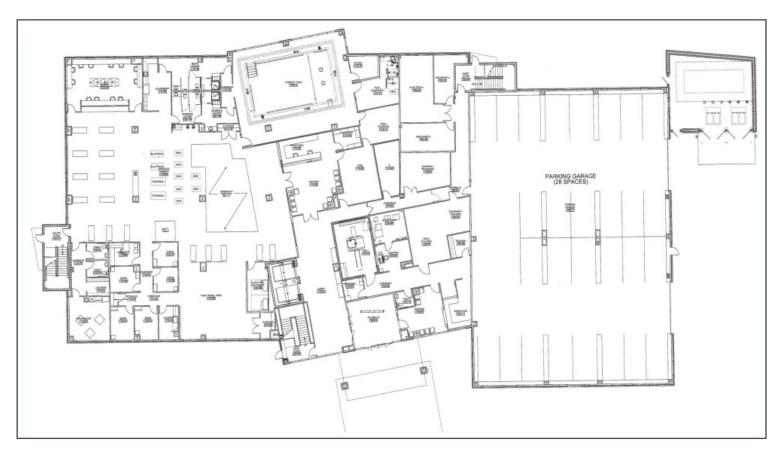

# 170 Taylor Station Rd

Medical Office / General Office / Life Science Building

170 Taylor Station Rd Columbus, OH 43213

3,541 - 75,873 SF Available



# Property Highlights

### Medical Office located across from Mount Carmel East Hospital

- 3,542 75,873 SF Available
- Entire building available demisable down to 3,541 SF
- Medical Office / General Office / Life Science Building
- Generous improvement allowance available
- Plentiful parking and traffic signal
- 3-Phase 240/480 Power
- Imaging space available



### First Floor- 25,291 SF Available



### Second Floor- 25,291 SF Available



## Third Floor- 25,291 SF Available



# **Property Photos**



















### For Lease



















### Map



### **Contact Us**

Molly Leach Senior Vice President +1 614 332 4795 molly.leach@cbre.com

#### **Austin Knisley**

Associate +1 614 224 5056 austin.knisley@cbre.com

© 2024 CBRE, Inc. All rights reserved. This information has been obtained from sources believed reliable, but has not been verified for accuracy or completeness. You should conduct a careful, independent investigation of the property and verify all information. Any reliance on this information is solely at your own risk. CBRE and the CBRE logo are service marks of CBRE, Inc. All other marks displayed on this document are the property of their respective owners,