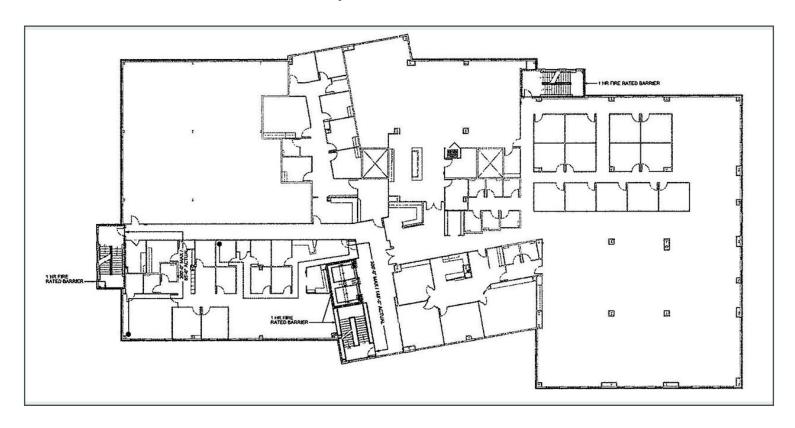

# 170 Taylor Station Rd

Medical Office / General Office / Life Science Building

170 Taylor Station Rd Columbus, OH 43213

3,541 - 75,873 SF Available



# Property Highlights

### Medical Office located across from Mount Carmel East Hospital

- 3,542 75,873 SF Available
- Entire building available demisable down to 3,541 SF
- Medical Office / General Office / Life Science Building
- Generous improvement allowance available
- Plentiful parking and traffic signal
- 3-Phase 240/480 Power
- Imaging space available



### First Floor- 25,291 SF Available



### Second Floor- 25,291 SF Available



## Third Floor- 25,291 SF Available



# **Property Photos**



















### For Lease



















### Map



### **Contact Us**

Molly Leach Senior Vice President +1 614 332 4795 molly.leach@cbre.com

#### **Austin Knisley**

Associate +1 614 224 5056 austin.knisley@cbre.com

© 2024 CBRE, Inc. All rights reserved. This information has been obtained from sources believed reliable, but has not been verified for accuracy or completeness. You should conduct a careful, independent investigation of the property and verify all information. Any reliance on this information is solely at your own risk. CBRE and the CBRE logo are service marks of CBRE, Inc. All other marks displayed on this document are the property of their respective owners, and the use of such logos does not imply