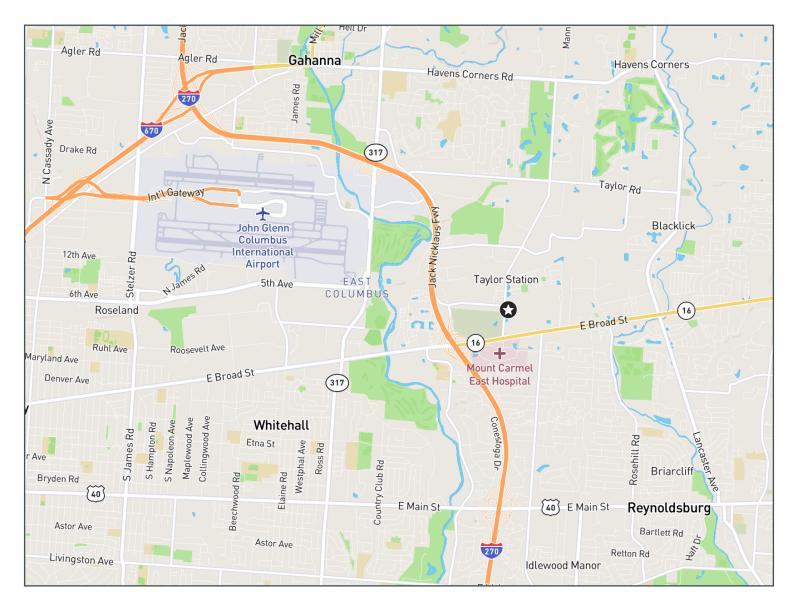

# 170 Taylor Station Rd

Medical Office / General Office / Life Science Building

170 Taylor Station Rd Columbus, OH 43213

3,541 - 75,873 SF Available



# Property Highlights

### Medical Office located across from Mount Carmel East Hospital

- 3,542 75,873 SF Available
- Entire building available demisable down to 3,541 SF
- Medical Office / General Office / Life Science Building
- Generous improvement allowance available
- Plentiful parking and traffic signal
- 3-Phase 240/480 Power
- Imaging space available



### First Floor- 25,291 SF Available



### Second Floor- 25,291 SF Available



## Third Floor- 25,291 SF Available



# **Property Photos**



















### For Lease



















### Map



### **Contact Us**

Molly Leach Senior Vice President +1 614 332 4795 molly.leach@cbre.com

#### **Austin Knisley**

Associate +1 614 224 5056 austin.knisley@cbre.com

© 2024 CBRE, Inc. All rights reserved. This information has been obtained from sources believed reliable, but has not been verified for accuracy or completeness. You should conduct a careful, independent investigation of the property and verify all information. Any reliance on this information is solely at your own risk. CBRE and the CBRE logo are service marks of CBRE, Inc. All other marks displayed on this document are the property of their respective owners, and the use of such logos does not imply any affiliation with or endorsement of CBRE. Photos herein are the property of their respective owners. Use of these images