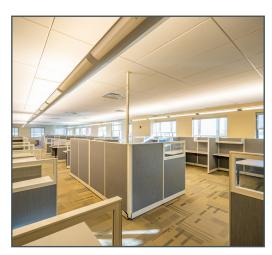

# 170 Taylor Station Rd

Medical Office / General Office / Life Science Building

170 Taylor Station Rd Columbus, OH 43213

3,541 - 75,873 SF Available



# Property Highlights

### Medical Office located across from Mount Carmel East Hospital

- 3,542 75,873 SF Available
- Entire building available demisable down to 3,541 SF
- Medical Office / General Office / Life Science Building
- Generous improvement allowance available
- Plentiful parking and traffic signal
- 3-Phase 240/480 Power
- Imaging space available



### First Floor- 25,291 SF Available



### Second Floor- 25,291 SF Available



## Third Floor- 25,291 SF Available



# **Property Photos**



















### For Lease



















### Map



### **Contact Us**

Molly Leach Senior Vice President +1 614 332 4795 molly.leach@cbre.com

#### **Austin Knisley**

Associate +1 614 224 5056 austin.knisley@cbre.com

© 2024 CBRE, Inc. All rights reserved. This information has been obtained from sources believed reliable, but has not been verified for accuracy or completeness. You should conduct a careful, independent investigation of the property and verify all information. Any reliance on this information is solely at your own risk. CBRE and the CBRE logo are service marks of CBRE, Inc. All other marks displayed on this document are the property of their respective owners, and the use of such logos does not imply any affiliation with or endorsement of CBRE. Photos herein are the property of their respective owners