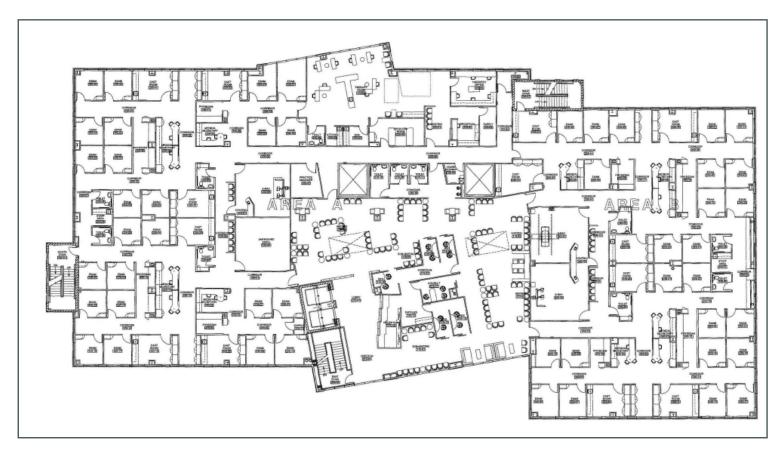

### First Floor- 25,291 SF Available

### Second Floor- 25,291 SF Available

## Third Floor- 25,291 SF Available