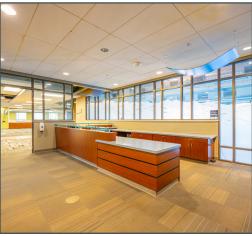

# 170 Taylor Station Rd

Medical Office / General Office / Life Science Building

170 Taylor Station Rd Columbus, OH 43213

3,541 - 75,873 SF Available



# Property Highlights

### Medical Office located across from Mount Carmel East Hospital

- 3,542 75,873 SF Available
- Entire building available demisable down to 3,541 SF
- Medical Office / General Office / Life Science Building
- Generous improvement allowance available
- Plentiful parking and traffic signal
- 3-Phase 240/480 Power
- Imaging space available



### First Floor- 25,291 SF Available



### Second Floor- 25,291 SF Available



## Third Floor- 25,291 SF Available



# **Property Photos**



















### For Lease



















### Map



### **Contact Us**

Molly Leach Senior Vice President +1 614 332 4795 molly.leach@cbre.com

#### **Austin Knisley**

Associate +1 614 224 5056 austin.knisley@cbre.com

© 2024 CBRE, Inc. All rights reserved. This information has been obtained from sources believed reliable, but has not been verified for accuracy or completeness. You should conduct a careful, independent investigation of the property and verify all information. Any reliance on this information is solely at your own risk. CBRE and the CBRE logo are service marks of CBRE, Inc. All other marks displayed on this document are the property of their respective owners, and the use of such logos does not imply any affiliation with or endorsement of CBRE. Photos herein are th