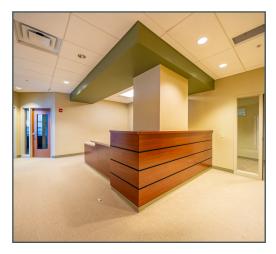

# 170 Taylor Station Rd

Medical Office / General Office / Life Science Building

170 Taylor Station Rd Columbus, OH 43213

3,541 - 75,873 SF Available



# Property Highlights

### Medical Office located across from Mount Carmel East Hospital

- 3,542 75,873 SF Available
- Entire building available demisable down to 3,541 SF
- Medical Office / General Office / Life Science Building
- Generous improvement allowance available
- Plentiful parking and traffic signal
- 3-Phase 240/480 Power
- Imaging space available



### First Floor- 25,291 SF Available



### Second Floor- 25,291 SF Available



## Third Floor- 25,291 SF Available



# **Property Photos**



















### For Lease



















### Map



### **Contact Us**

Molly Leach Senior Vice President +1 614 332 4795 molly.leach@cbre.com

#### **Austin Knisley**

Associate +1 614 224 5056 austin.knisley@cbre.com

© 2024 CBRE, Inc. All rights reserved. This information has been obtained from sources believed reliable, but has not been verified for accuracy or completeness. You should conduct a careful, independent investigation of the property and verify all information. Any reliance on this information is solely at your own risk. CBRE and the CBRE logo are service marks of CBRE, Inc. All other marks displayed on this document are the property of their respective owners, and the use of such logos does not imply any affiliation with or endorsement of CBRE. Photos herein are the property of their respective