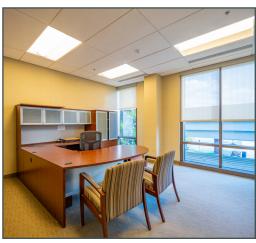

# 170 Taylor Station Rd

Medical Office / General Office / Life Science Building

170 Taylor Station Rd Columbus, OH 43213

3,541 - 75,873 SF Available



# Property Highlights

### Medical Office located across from Mount Carmel East Hospital

- 3,542 75,873 SF Available
- Entire building available demisable down to 3,541 SF
- Medical Office / General Office / Life Science Building
- Generous improvement allowance available
- Plentiful parking and traffic signal
- 3-Phase 240/480 Power
- Imaging space available



### First Floor- 25,291 SF Available



### Second Floor- 25,291 SF Available



## Third Floor- 25,291 SF Available



# **Property Photos**



















### For Lease



















### Map



### **Contact Us**

Molly Leach Senior Vice President +1 614 332 4795 molly.leach@cbre.com

#### **Austin Knisley**

Associate +1 614 224 5056 austin.knisley@cbre.com

© 2024 CBRE, Inc. All rights reserved. This information has been obtained from sources believed reliable, but has not been verified for accuracy or completeness. You should conduct a careful, independent investigation of the property and verify all information. Any reliance on this information is solely at your own risk. CBRE and the CBRE logo are service marks of CBRE, Inc. All other marks displayed on this document are the property of their respective owners, and the use of such logos does not imply any affiliation with or endorsement of CBRE. Photos herein are the property of their respective ow