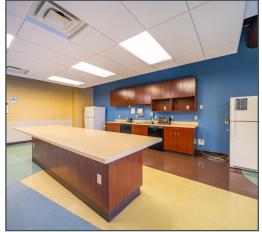

# 170 Taylor Station Rd

Medical Office / General Office / Life Science Building

170 Taylor Station Rd Columbus, OH 43213

3,541 - 75,873 SF Available



# Property Highlights

### Medical Office located across from Mount Carmel East Hospital

- 3,542 75,873 SF Available
- Entire building available demisable down to 3,541 SF
- Medical Office / General Office / Life Science Building
- Generous improvement allowance available
- Plentiful parking and traffic signal
- 3-Phase 240/480 Power
- Imaging space available



### First Floor- 25,291 SF Available



### Second Floor- 25,291 SF Available



## Third Floor- 25,291 SF Available



# **Property Photos**



















### For Lease



















### Map



### **Contact Us**

Molly Leach Senior Vice President +1 614 332 4795 molly.leach@cbre.com

#### **Austin Knisley**

Associate +1 614 224 5056 austin.knisley@cbre.com

© 2024 CBRE, Inc. All rights reserved. This information has been obtained from sources believed reliable, but has not been verified for accuracy or completeness. You should conduct a careful, independent investigation of the property and verify all information. Any reliance on this information is solely at your own risk. CBRE and the CBRE logo are service marks of CBRE, Inc. All other marks displayed on this document are the property of their respective owners, and the use of such logos does not imply any affiliation with or endorsement of CBRE. Photos herein are the property of their respective owners.