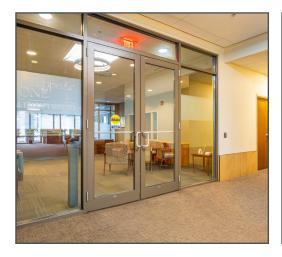

# 170 Taylor Station Rd

Medical Office / General Office / Life Science Building

170 Taylor Station Rd Columbus, OH 43213

3,541 - 75,873 SF Available



# Property Highlights

### Medical Office located across from Mount Carmel East Hospital

- 3,542 75,873 SF Available
- Entire building available demisable down to 3,541 SF
- Medical Office / General Office / Life Science Building
- Generous improvement allowance available
- Plentiful parking and traffic signal
- 3-Phase 240/480 Power
- Imaging space available



### First Floor- 25,291 SF Available



### Second Floor- 25,291 SF Available



## Third Floor- 25,291 SF Available



# **Property Photos**



















### For Lease



















### Map



### **Contact Us**

Molly Leach Senior Vice President +1 614 332 4795 molly.leach@cbre.com

#### **Austin Knisley**

Associate +1 614 224 5056 austin.knisley@cbre.com

© 2024 CBRE, Inc. All rights reserved. This information has been obtained from sources believed reliable, but has not been verified for accuracy or completeness. You should conduct a careful, independent investigation of the property and verify all information. Any reliance on this information is solely at your own risk. CBRE and the CBRE logo are service marks of CBRE, Inc. All other marks displayed on this document are the property of their respective owners, and the use of such logos does not imply any affiliation with or endorsement of CBRE. Photos herein are