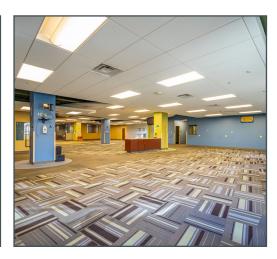

# 170 Taylor Station Rd

Medical Office / General Office / Life Science Building

170 Taylor Station Rd Columbus, OH 43213

3,541 - 75,873 SF Available



# Property Highlights

### Medical Office located across from Mount Carmel East Hospital

- 3,542 75,873 SF Available
- Entire building available demisable down to 3,541 SF
- Medical Office / General Office / Life Science Building
- Generous improvement allowance available
- Plentiful parking and traffic signal
- 3-Phase 240/480 Power
- Imaging space available



### First Floor- 25,291 SF Available



### Second Floor- 25,291 SF Available



## Third Floor- 25,291 SF Available



# **Property Photos**



















### For Lease



















### Map



### **Contact Us**

Molly Leach Senior Vice President +1 614 332 4795 molly.leach@cbre.com

#### **Austin Knisley**

Associate +1 614 224 5056 austin.knisley@cbre.com

© 2024 CBRE, Inc. All rights reserved. This information has been obtained from sources believed reliable, but has not been verified for accuracy or completeness. You should conduct a careful, independent investigation of the property and verify all information. Any reliance on this information is solely at your own risk. CBRE and the CBRE logo are service marks of CBRE, Inc. All other marks displayed on this document are the property of their respective owners, and the use of such logos does not imply any affiliation with or endorsement of CBRE. Photos herein are the