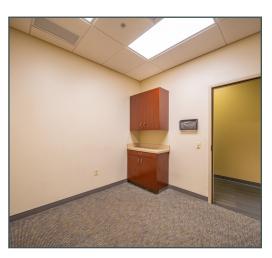

# 170 Taylor Station Rd

Medical Office / General Office / Life Science Building

170 Taylor Station Rd Columbus, OH 43213

3,541 - 75,873 SF Available



# Property Highlights

### Medical Office located across from Mount Carmel East Hospital

- 3,542 75,873 SF Available
- Entire building available demisable down to 3,541 SF
- Medical Office / General Office / Life Science Building
- Generous improvement allowance available
- Plentiful parking and traffic signal
- 3-Phase 240/480 Power
- Imaging space available



### First Floor- 25,291 SF Available



### Second Floor- 25,291 SF Available



## Third Floor- 25,291 SF Available



# **Property Photos**



















### For Lease



















### Map



### **Contact Us**

Molly Leach Senior Vice President +1 614 332 4795 molly.leach@cbre.com

#### **Austin Knisley**

Associate +1 614 224 5056 austin.knisley@cbre.com

© 2024 CBRE, Inc. All rights reserved. This information has been obtained from sources believed reliable, but has not been verified for accuracy or completeness. You should conduct a careful, independent investigation of the property and verify all information. Any reliance on this information is solely at your own risk. CBRE and the CBRE logo are service marks of CBRE, Inc. All other marks displayed on this document are the property of their respective owners, and the use of such logos does not imply any affiliation with or endorsement of CBRE. Photos herein are the proper