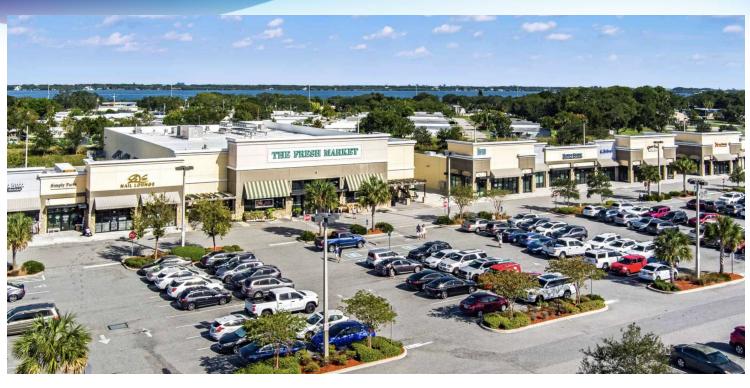

### **EXECUTIVE SUMMARY**

Pineda Landings • 6365 North Wickham Road Melbourne, FL 32940

### PROPERTY OVERVIEW

- Located in the Viera/Suntree area of Melbourne, FL at the signalized intersection of Wickham Rd and Jordan Blass Drive.
- Melbourne, FL boasts the 2nd most concentration of engineers in the country with employers such as L3Harris, Embraer,

Northrop Grumman, Lockheed Martin, SpaceX, and more.

- #12 fastest growing area in the US and #20 best place to live consisting of families, professionals, and retirees alike.
- Pineda Landings is anchored by the 2nd highest-performing Fresh Market in the Central/West Florida region and features a

strong lineup of tenants including Orange Theory, Hand and Stone Massage, AT&T, Super Cuts, and more.

• 1.2-acre BTS development site available.