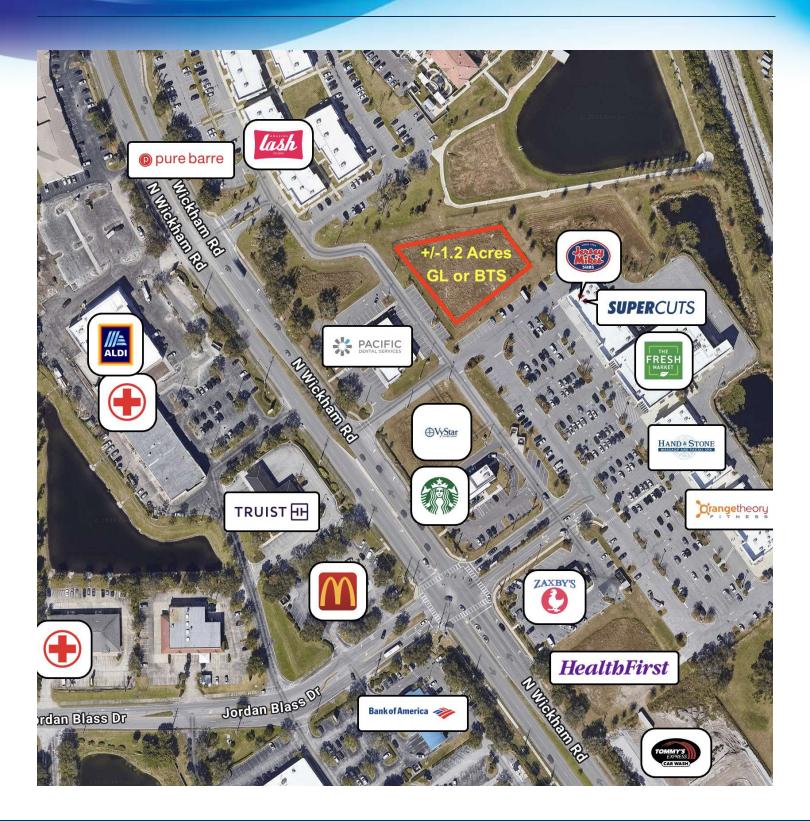

## **LOCATION MAP**

Pineda Landings • 6365 North Wickham Road Melbourne, FL 32940

Retail Sales & Leasing 321.722.0707 X15 vitor@teamlbr.com JEFFERY T. ROBISON, CCIM

President | Broker 321.722.0707 X13 jeff@teamlbr.com Lightle Beckner Robison, Inc.