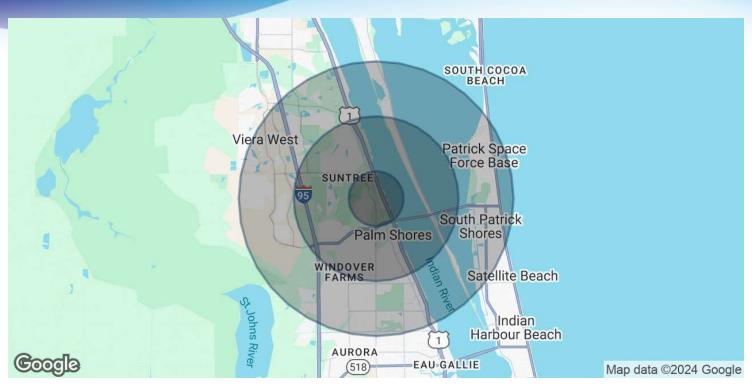

## **DEMOGRAPHICS MAP & REPORT**

Pineda Landings • 6365 North Wickham Road Melbourne, FL 32940

| POPULATION                                                                                                                                                                                                                                                                                                                                                                                                                                                                                                                                                                                                                                                                                                                                                                                                                                                                                                                                                                                                                                                                                                                                                                                                                                                                                                                                                                                                                                                                                                                                                                                                                                                                                                                                                                                                                                                                                                                                                                                                                                                                                                                     | I MILE    | 3 MILES   | 5 MILES   |
|--------------------------------------------------------------------------------------------------------------------------------------------------------------------------------------------------------------------------------------------------------------------------------------------------------------------------------------------------------------------------------------------------------------------------------------------------------------------------------------------------------------------------------------------------------------------------------------------------------------------------------------------------------------------------------------------------------------------------------------------------------------------------------------------------------------------------------------------------------------------------------------------------------------------------------------------------------------------------------------------------------------------------------------------------------------------------------------------------------------------------------------------------------------------------------------------------------------------------------------------------------------------------------------------------------------------------------------------------------------------------------------------------------------------------------------------------------------------------------------------------------------------------------------------------------------------------------------------------------------------------------------------------------------------------------------------------------------------------------------------------------------------------------------------------------------------------------------------------------------------------------------------------------------------------------------------------------------------------------------------------------------------------------------------------------------------------------------------------------------------------------|-----------|-----------|-----------|
| Total Population                                                                                                                                                                                                                                                                                                                                                                                                                                                                                                                                                                                                                                                                                                                                                                                                                                                                                                                                                                                                                                                                                                                                                                                                                                                                                                                                                                                                                                                                                                                                                                                                                                                                                                                                                                                                                                                                                                                                                                                                                                                                                                               | 3,387     | 35,413    | 86,981    |
| Average Age                                                                                                                                                                                                                                                                                                                                                                                                                                                                                                                                                                                                                                                                                                                                                                                                                                                                                                                                                                                                                                                                                                                                                                                                                                                                                                                                                                                                                                                                                                                                                                                                                                                                                                                                                                                                                                                                                                                                                                                                                                                                                                                    | 55        | 48        | 48        |
| Average Age (Male)                                                                                                                                                                                                                                                                                                                                                                                                                                                                                                                                                                                                                                                                                                                                                                                                                                                                                                                                                                                                                                                                                                                                                                                                                                                                                                                                                                                                                                                                                                                                                                                                                                                                                                                                                                                                                                                                                                                                                                                                                                                                                                             | 54        | 47        | 47        |
| Average Age (Female)                                                                                                                                                                                                                                                                                                                                                                                                                                                                                                                                                                                                                                                                                                                                                                                                                                                                                                                                                                                                                                                                                                                                                                                                                                                                                                                                                                                                                                                                                                                                                                                                                                                                                                                                                                                                                                                                                                                                                                                                                                                                                                           | 56        | 49        | 48        |
|                                                                                                                                                                                                                                                                                                                                                                                                                                                                                                                                                                                                                                                                                                                                                                                                                                                                                                                                                                                                                                                                                                                                                                                                                                                                                                                                                                                                                                                                                                                                                                                                                                                                                                                                                                                                                                                                                                                                                                                                                                                                                                                                |           |           |           |
| HOUSEHOLDS & INCOME                                                                                                                                                                                                                                                                                                                                                                                                                                                                                                                                                                                                                                                                                                                                                                                                                                                                                                                                                                                                                                                                                                                                                                                                                                                                                                                                                                                                                                                                                                                                                                                                                                                                                                                                                                                                                                                                                                                                                                                                                                                                                                            | I MILE    | 3 MILES   | 5 MILES   |
| Total Households                                                                                                                                                                                                                                                                                                                                                                                                                                                                                                                                                                                                                                                                                                                                                                                                                                                                                                                                                                                                                                                                                                                                                                                                                                                                                                                                                                                                                                                                                                                                                                                                                                                                                                                                                                                                                                                                                                                                                                                                                                                                                                               | 1,570     | 14,877    | 37,332    |
| # of Persons per HH                                                                                                                                                                                                                                                                                                                                                                                                                                                                                                                                                                                                                                                                                                                                                                                                                                                                                                                                                                                                                                                                                                                                                                                                                                                                                                                                                                                                                                                                                                                                                                                                                                                                                                                                                                                                                                                                                                                                                                                                                                                                                                            | 2.2       | 2.4       | 2.3       |
| Average HH Income                                                                                                                                                                                                                                                                                                                                                                                                                                                                                                                                                                                                                                                                                                                                                                                                                                                                                                                                                                                                                                                                                                                                                                                                                                                                                                                                                                                                                                                                                                                                                                                                                                                                                                                                                                                                                                                                                                                                                                                                                                                                                                              | \$162,589 | \$137,980 | \$127,064 |
| Average House Value                                                                                                                                                                                                                                                                                                                                                                                                                                                                                                                                                                                                                                                                                                                                                                                                                                                                                                                                                                                                                                                                                                                                                                                                                                                                                                                                                                                                                                                                                                                                                                                                                                                                                                                                                                                                                                                                                                                                                                                                                                                                                                            | \$531,782 | \$503,709 | \$488,583 |
| Description of the second of t |           |           |           |

Demographics data derived from AlphaMap