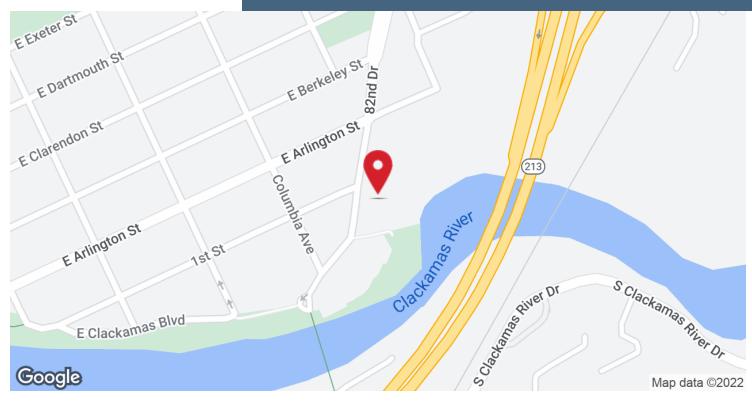

# **LOCATION MAPS**

**FOR LEASE | APPROXIMATELY ±3,000 SF RETAIL SPACE** 35 82ND DRIVE, GLADSTONE , OR 97027

#### LOCATION OVERVIEW

Located in Gladstone, just a few blocks away from the Clackamas River. In close proximity to busy I-205 and Hwy 213 with several restaurants and grocery stores nearby. Excellent access and traffic exposure located just 1 block from Arlington with over 18k+ cars per day.