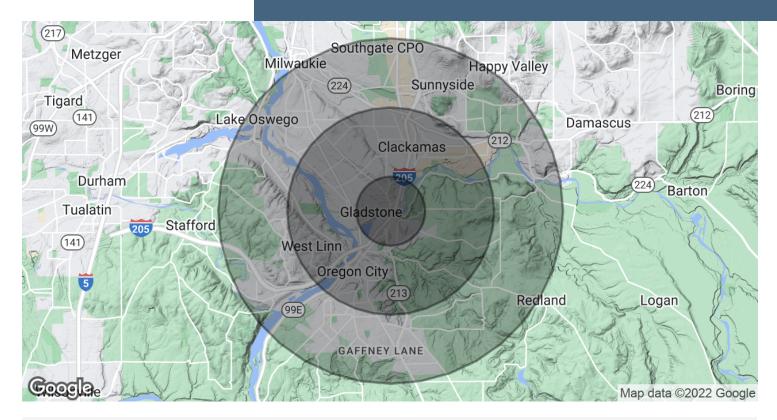

## **DEMOGRAPHICS MAP & REPORT**

# **FOR LEASE | APPROXIMATELY ±3,000 SF RETAIL SPACE** 35 82ND DRIVE, GLADSTONE , OR 97027

| POPULATION           | 1 MILE    | 3 MILES   | 5 MILES   |
|----------------------|-----------|-----------|-----------|
| Total Population     | 7,347     | 69,131    | 184,114   |
| Average Age          | 42.9      | 40.3      | 39.1      |
| Average Age (Male)   | 41.5      | 38.6      | 37.4      |
| Average Age (Female) | 44.3      | 42.4      | 40.8      |
|                      |           |           |           |
| HOUSEHOLDS & INCOME  | 1 MILE    | 3 MILES   | 5 MILES   |
| Total Households     | 2,898     | 27,732    | 72,722    |
| # of Persons per HH  | 2.5       | 2.5       | 2.5       |
| Average HH Income    | \$63,606  | \$67,399  | \$70,841  |
| Average House Value  | \$385,584 | \$319,081 | \$342,390 |