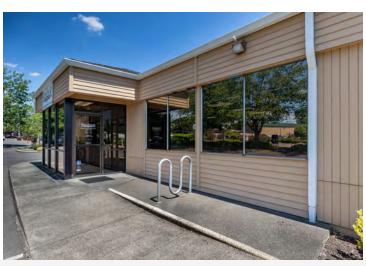

# **EXTERIOR PHOTOS**

#### PROPERTY OVERVIEW

Stand-alone retail building comprised of approximately 3,000 SF. Building has a history as a bank and includes a 2 lane drive-thru, perfect for pharmacy or similar use. The extensive, paved parking lot is newly sealed and striped and offers abundant parking.