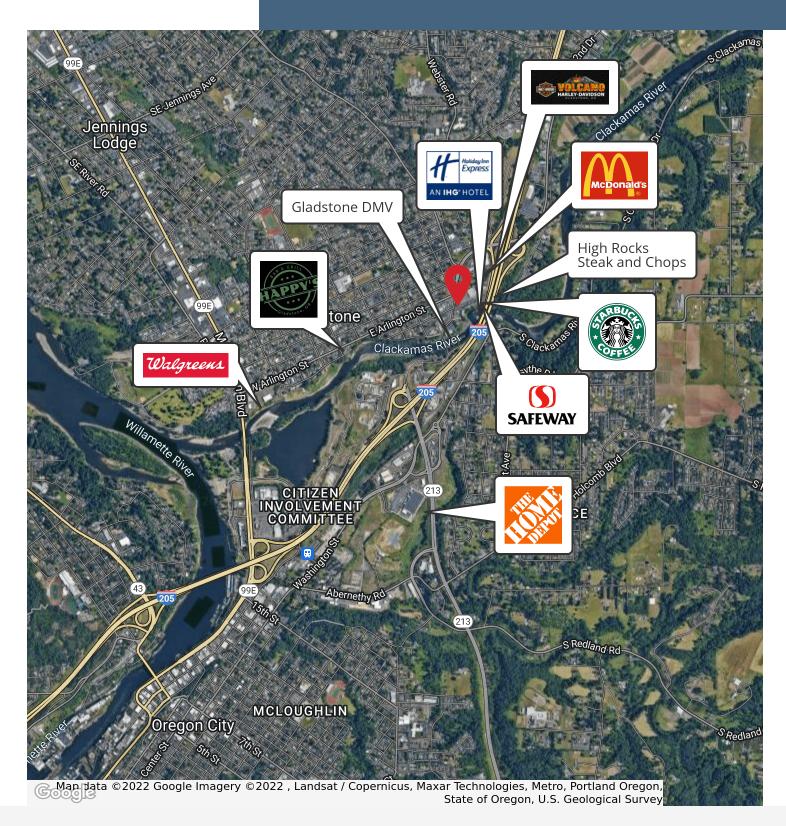

# **LOCATION MAPS**

**FOR LEASE | APPROXIMATELY ±3,000 SF RETAIL SPACE** 35 82ND DRIVE, GLADSTONE , OR 97027