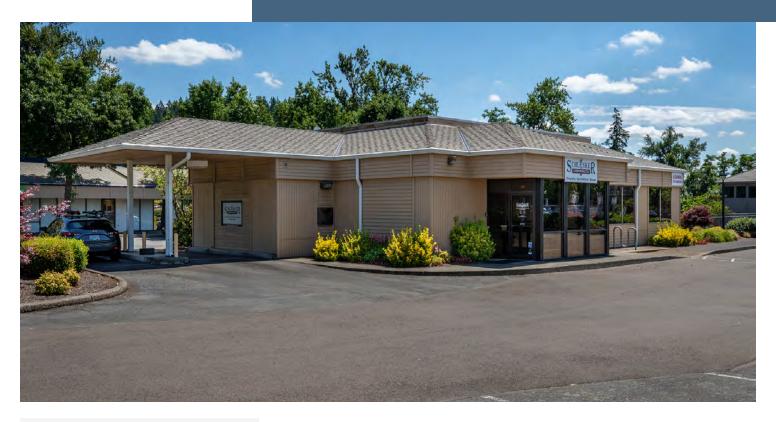

## **EXECUTIVE SUMMARY**

FOR LEASE | APPROXIMATELY ±1,000 - 3,000 SF RETAIL SPACE 35 82ND DRIVE, GLADSTONE , OR 97027

#### PROPERTY OVERVIEW

Stand-alone retail building comprised of approximately 3,000 SF. Building has a history as a bank and includes a 2 lane drive-thru, perfect for pharmacy or similar use. The extensive, paved parking lot is newly sealed and striped and offers abundant parking.

#### PROPERTY HIGHLIGHTS

- Two lane drive-thru opportunity
- Abundant off street parking
- Stand-alone building
- In close proximity to both I-205 and Hwy 213
- Ideal User: Pharmacy, chiropractor, medical office, general retail
- Uses to Avoid: Restaurants, Food, High Water Usage