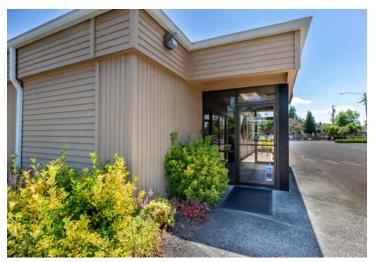

# **EXTERIOR PHOTOS**

#### PROPERTY OVERVIEW

Stand-alone retail building comprised of approximately 3,000 SF. Building has a history as a bank and includes a 2 lane drive-thru, perfect for pharmacy or similar use. The extensive, paved parking lot is newly sealed and striped and offers abundant parking.