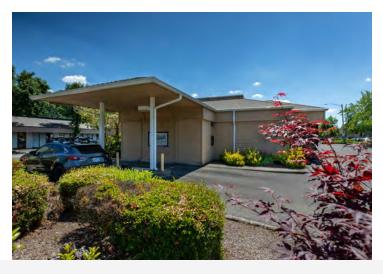

# **EXTERIOR PHOTOS**

#### PROPERTY OVERVIEW

Stand-alone retail building comprised of approximately 3,000 SF. Building has a history as a bank and includes a 2 lane drive-thru, perfect for pharmacy or similar use. The extensive, paved parking lot is newly sealed and striped and offers abundant parking.

#### PROPERTY HIGHLIGHTS

- Two lane drive-thru opportunity
- Abundant off street parking
- Stand-alone building
- In close proximity to both I-205 and Hwy 213
- Ideal User: Pharmacy, chiropractor, medical office, general retail
- Uses to Avoid: Restaurants, Food, High Water Usage