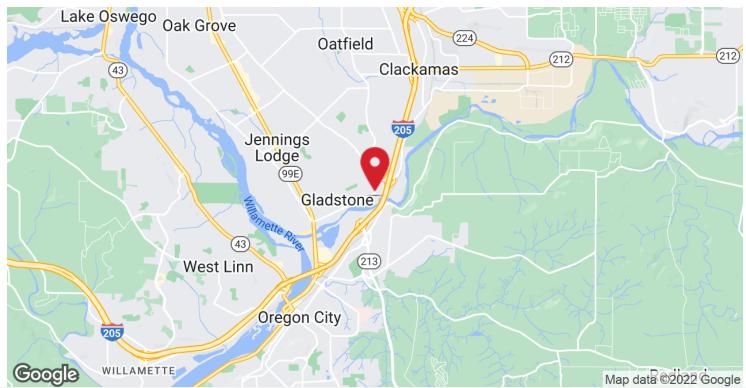

# **LOCATION MAPS**

**FOR LEASE | APPROXIMATELY ±3,000 SF RETAIL SPACE** 35 82ND DRIVE, GLADSTONE , OR 97027

#### LOCATION OVERVIEW

Located in Gladstone, just a few blocks away from the Clackamas River. In close proximity to busy I-205 and Hwy 213 with several restaurants and grocery stores nearby. Excellent access and traffic exposure located just 1 block from Arlington with over 18k+ cars per day.