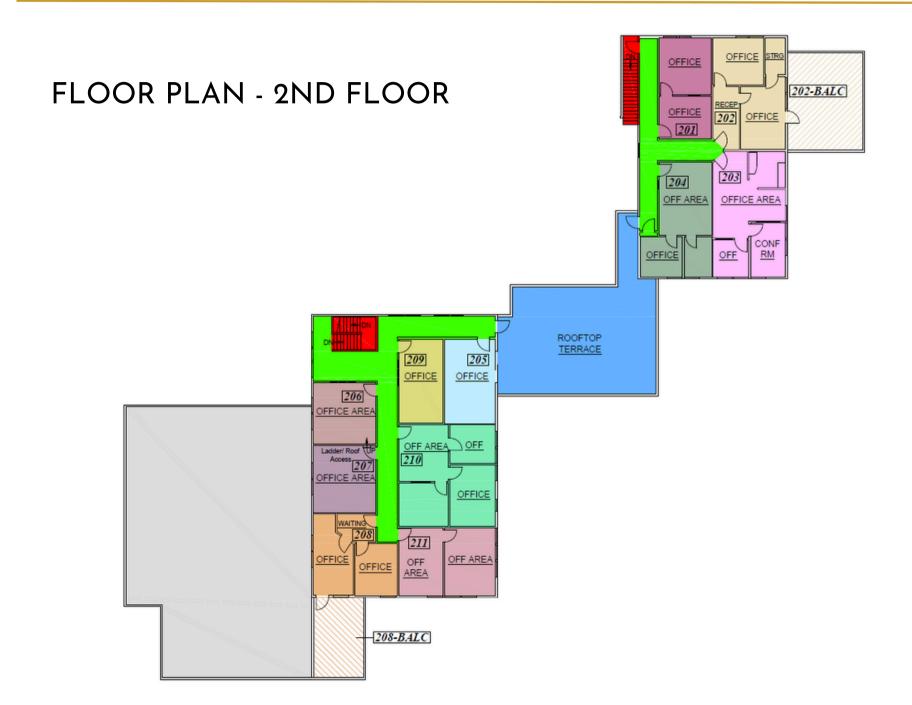

### SPACES AVAILABLE

(SEE FLOOR PLAN ON NEXT PAGE)

| Suite 108 | 673 SF | \$1,850 /month |
|-----------|--------|----------------|
| Suite 111 | 914 SF | \$2,500 /month |
| Suite 203 | 670 SF | \$1,800 /month |
| Suite 205 | 317 SF | \$950 /month   |