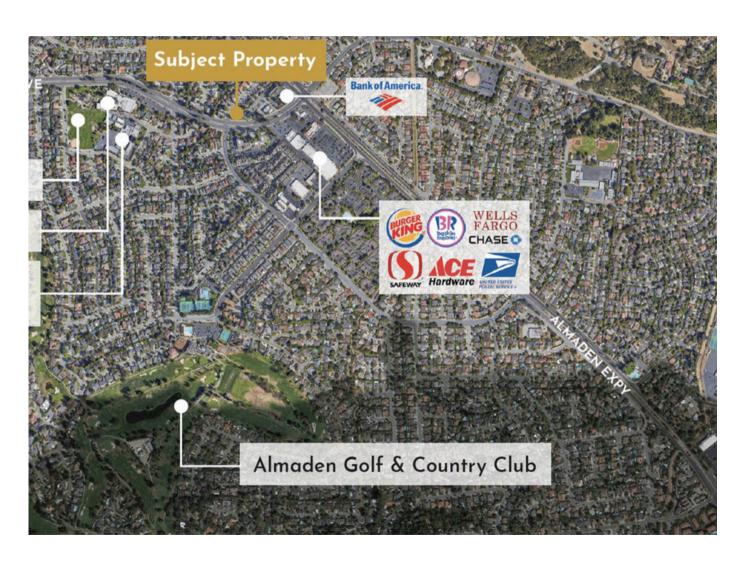

#### **NEARBY BUSINESSES**

- Bank of America
- Wells Fargo
- Chase
- Almaden Golf & Country Club
- Safeway
- Ace Hardware
- US Post Office
- Baskin Robbins
- Parma Park
- Almaden Community Center
- Simonds Elementary School
- Burger King