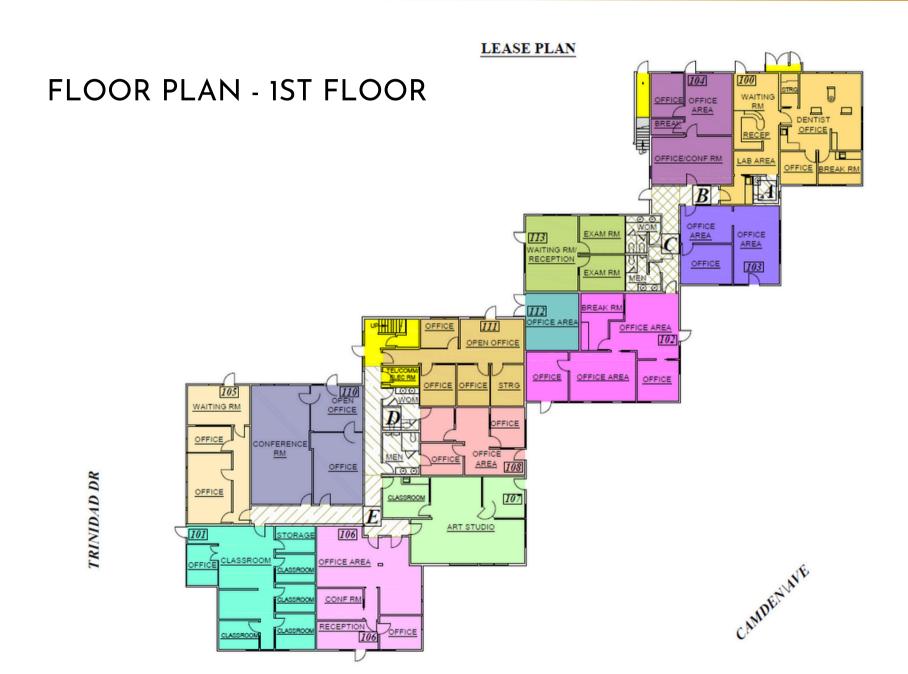

### SPACES AVAILABLE

(SEE FLOOR PLAN ON NEXT PAGE)

| Suite 108 | 673 SF | \$1,850 /month |
|-----------|--------|----------------|
| Suite 111 | 914 SF | \$2,500 /month |
| Suite 203 | 670 SF | \$1,800 /month |
| Suite 205 | 317 SF | \$950 /month   |