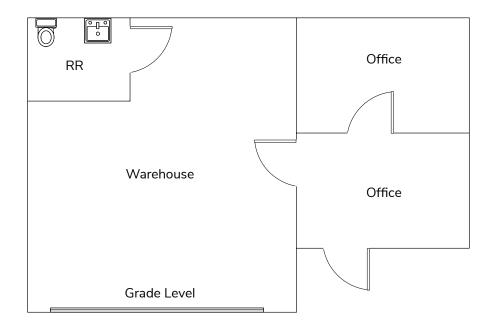

# 6353 CVR -

Suite D - 717 SF

## FLOOR PLAN

6353 CAMINO VIDA ROBLE

| Suite #:         | 6353 -D                                              |
|------------------|------------------------------------------------------|
|                  |                                                      |
| Total SF:        | 717 SF                                               |
|                  |                                                      |
| Office/Restroom: | Reception private office bathroom 1 grade level door |
|                  |                                                      |
| Rent/SF*:        | \$1.70 MG*                                           |
|                  |                                                      |
| Available:       | Dec 1st, 2024                                        |
|                  |                                                      |
| Access:          | Call to Show                                         |
|                  |                                                      |