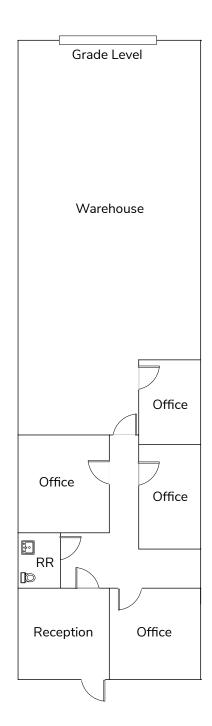

# 2380 CVR -

Suite I - 2,128 SF

## FLOOR PLAN

2380 CAMINO VIDA ROBLE

| Suite #:         | 2380 -I                                                |  |
|------------------|--------------------------------------------------------|--|
|                  |                                                        |  |
| Total SF:        | 2,128 SF                                               |  |
|                  |                                                        |  |
| Office/Restroom: | Reception three private offices and 1 grade level door |  |
|                  |                                                        |  |
| Rent/SF*:        | \$1.60 MG*                                             |  |
|                  |                                                        |  |
| Available:       | 30 Day Notice                                          |  |
|                  |                                                        |  |
| Access:          | Call to Show                                           |  |
|                  |                                                        |  |