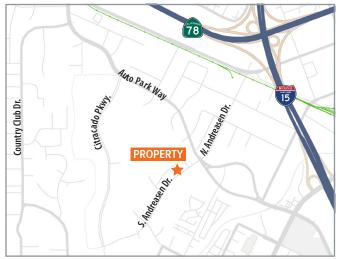

. 2,100 SF suites)
- The building can be delivered fully vacant within six months of close of escrow. Partial vacancy sooner
- New roof and 32.7 KW solar system installed in 2023
- All concrete parking lot and driveways with drivethrough access between Andreasen Drive and Vinewood Street
- Heavy power

- High quality office improvements in the primary (6,300 SF) suite
- Window line on front and back of the property
- Pride of ownership: Building exterior recently painted. Landscape and drainage upgrades and updates
- Three roll-up doors currently (building designed with and capable of having five roll-up doors
- High traffic frontage on Andreasen Drive
- Rare building for sale in the Wineridge Business Park
- Tesla and Rivian chargers powered by building solar system
- PRICE: \$3,650,000







PCPALOMAR

For more information, please contact: Justin Beattie | 760.918.2600 | jbeattie@palomarcommercial.com | CA License 01522337











**PCPALOMAR** 

For more information, please contact: Justin Beattie | 760.918.2600 | jbeattie@palomarcommercial.com | CA License 01522337