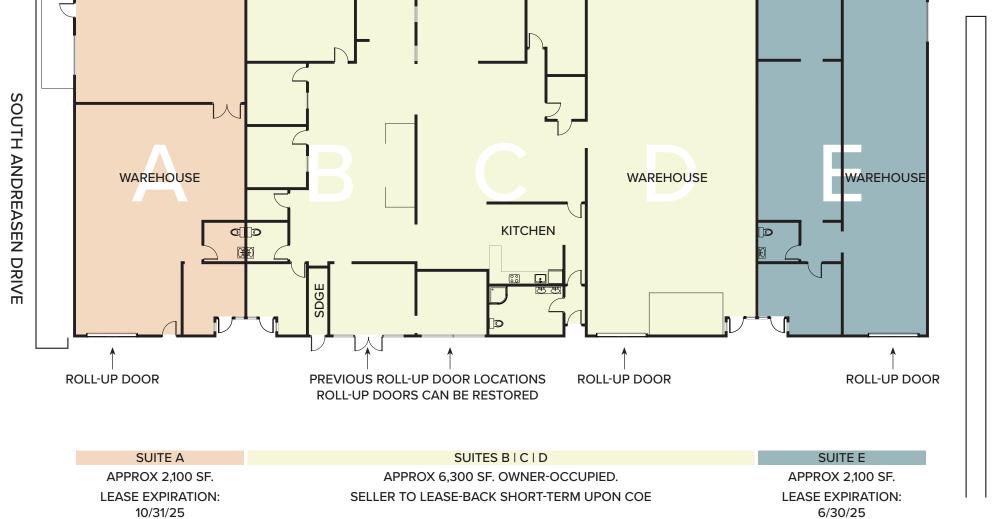

## **PROPERTY HIGHLIGHTS**

- Ultimate flexibility: Multi-tenant building designed for up to five suites. Building can be occupied entirely or partially by the owner, with room to expand
- Current suite sizes: Approximately 6,300 SF / 2,100 SF / 2,100 SF (building can be demised to five, approx. 2,100 SF suites)
- The building can be delivered fully vacant within six months of close of escrow. Partial vacancy sooner
- New roof and 32.7 KW solar system installed in 2023
- All concrete parking lot and driveways with drivethrough access between Andreasen Drive and Vinewood Street
- Heavy power

- High quality office improvements in the primary (6,300 SF) suite
- Window line on front and back of the property
- Pride of ownership: Building exterior recently painted. Landscape and drainage upgrades and updates
- Three roll-up doors currently (building designed with and capable of having five roll-up doors
- High traffic frontage on Andreasen Drive
- Rare building for sale in the Wineridge Business Park
- Tesla and Rivian chargers powered by building solar system
- PRICE: \$3,650,000