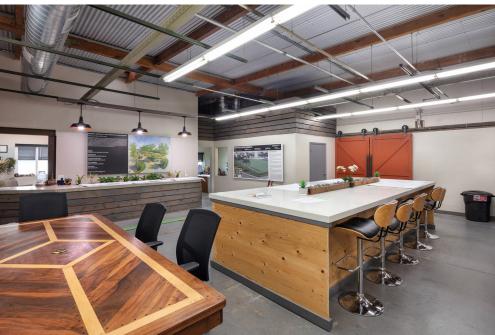

## **PROPERTY HIGHLIGHTS**

- Ultimate flexibility: Multi-tenant building designed for up to five suites. Building can be occupied entirely or partially by the owner, with room to expand
- Current suite sizes: Approximately 6,300 SF / 2,100 SF / 2,100 SF (building can be demised to five, approx. 2,100 SF suites)
- The building can be delivered fully vacant within six months of close of escrow. Partial vacancy sooner
- New roof and 32.7 KW solar system installed in 2023
- All concrete parking lot and driveways with drivethrough access between Andreasen Drive and Vinewood Street
- Heavy power

- High quality office improvements in the primary (6,300 SF) suite
- Window line on front and back of the property
- Pride of ownership: Building exterior recently painted. Landscape and drainage upgrades and updates
- Three roll-up doors currently (building designed with and capable of having five roll-up doors
- High traffic frontage on Andreasen Drive
- Rare building for sale in the Wineridge Business Park
- Tesla and Rivian chargers powered by building solar system
- PRICE: \$3,650,000