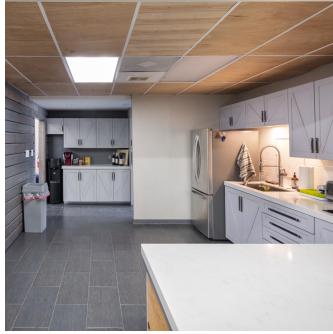

## **PROPERTY HIGHLIGHTS**

- Ultimate flexibility: Multi-tenant building designed for up to five suites. Building can be occupied entirely or partially by the owner, with room to expand
- Current suite sizes: Approximately 6,300 SF / 2,100 SF / 2,100 SF (building can be demised to five, approx. 2,100 SF suites)
- The building can be delivered fully vacant within six months of close of escrow. Partial vacancy sooner
- New roof and 32.7 KW solar system installed in 2023
- All concrete parking lot and driveways with drivethrough access between Andreasen Drive and Vinewood Street
- Heavy power

- High quality office improvements in the primary (6,300 SF) suite
- Window line on front and back of the property
- Pride of ownership: Building exterior recently painted. Landscape and drainage upgrades and updates
- Three roll-up doors currently (building designed with and capable of having five roll-up doors
- High traffic frontage on Andreasen Drive
- Rare building for sale in the Wineridge Business Park
- Tesla and Rivian chargers powered by building solar system
- PRICE: \$3,650,000