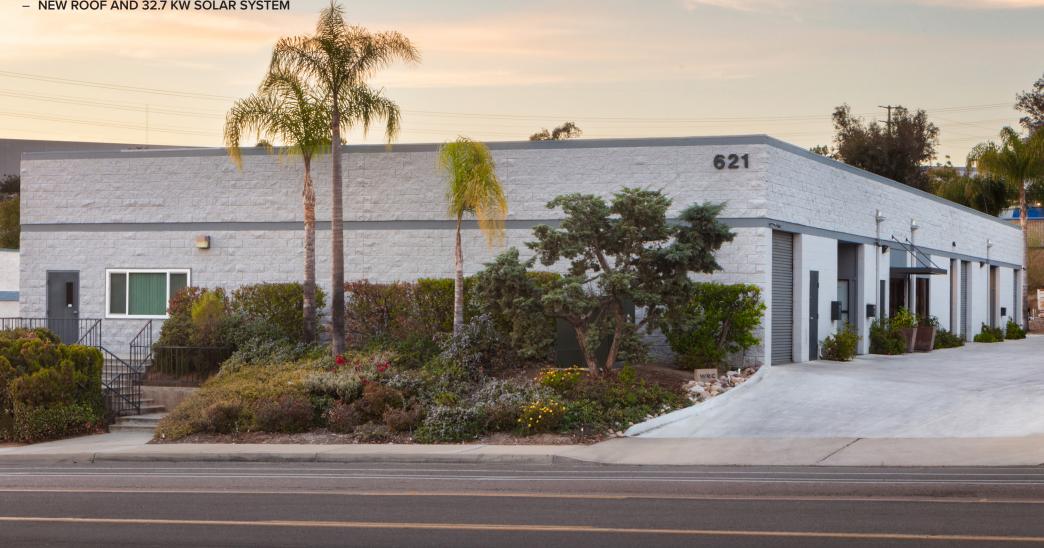

FOR SALE: 10,496 SF FREESTANDING BUILDING

## 621 SOUTH ANDREASEN DRIVE ESCONDIDO, CA 92029

- FLEXIBLE MULTI-TENANT INDUSTRIAL **BUILDING DESIGN**
- OWNER CAN OCCUPY FULL BUILDING OR LEASE OUT THE BALANCE
- NEW ROOF AND 32.7 KW SOLAR SYSTEM

For more information, please contact:

## **PROPERTY HIGHLIGHTS**

- Ultimate flexibility: Multi-tenant building designed for up to five suites. Building can be occupied entirely or partially by the owner, with room to expand
- Current suite sizes: Approximately 6,300 SF / 2,100 SF / 2,100 SF (building can be demised to five, approx. 2,100 SF suites)
- The building can be delivered fully vacant within six months of close of escrow. Partial vacancy sooner
- New roof and 32.7 KW solar system installed in 2023
- All concrete parking lot and driveways with drivethrough access between Andreasen Drive and Vinewood Street
- Heavy power

- High quality office improvements in the primary (6,300 SF) suite
- Window line on front and back of the property
- Pride of ownership: Building exterior recently painted. Landscape and drainage upgrades and updates
- Three roll-up doors currently (building designed with and capable of having five roll-up doors
- High traffic frontage on Andreasen Drive
- Rare building for sale in the Wineridge Business Park
- Tesla and Rivian chargers powered by building solar system
- PRICE: \$3,650,000