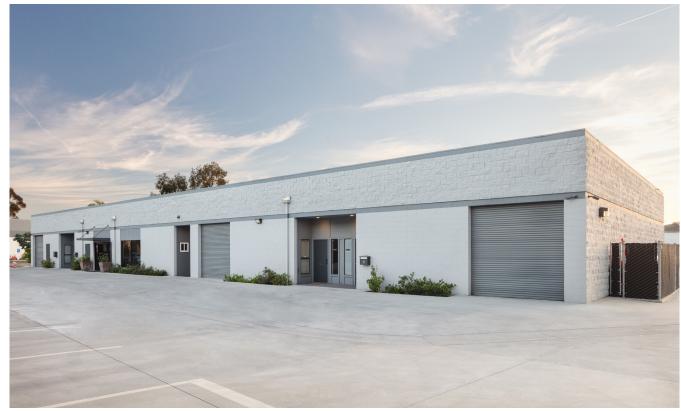

## **PROPERTY HIGHLIGHTS**

- Ultimate flexibility: Multi-tenant building designed for up to five suites. Building can be occupied entirely or partially by the owner, with room to expand
- Current suite sizes: Approximately 6,300 SF / 2,100 SF / 2,100 SF (building can be demised to five, approx. 2,100 SF suites)
- The building can be delivered fully vacant within six months of close of escrow. Partial vacancy sooner
- New roof and 32.7 KW solar system installed in 2023
- All concrete parking lot and driveways with drivethrough access between Andreasen Drive and Vinewood Street
- Heavy power

- High quality office improvements in the primary (6,300 SF) suite
- Window line on front and back of the property
- Pride of ownership: Building exterior recently painted. Landscape and drainage upgrades and updates
- Three roll-up doors currently (building designed with and capable of having five roll-up doors
- High traffic frontage on Andreasen Drive
- Rare building for sale in the Wineridge Business Park
- Tesla and Rivian chargers powered by building solar system
- PRICE: \$3,650,000