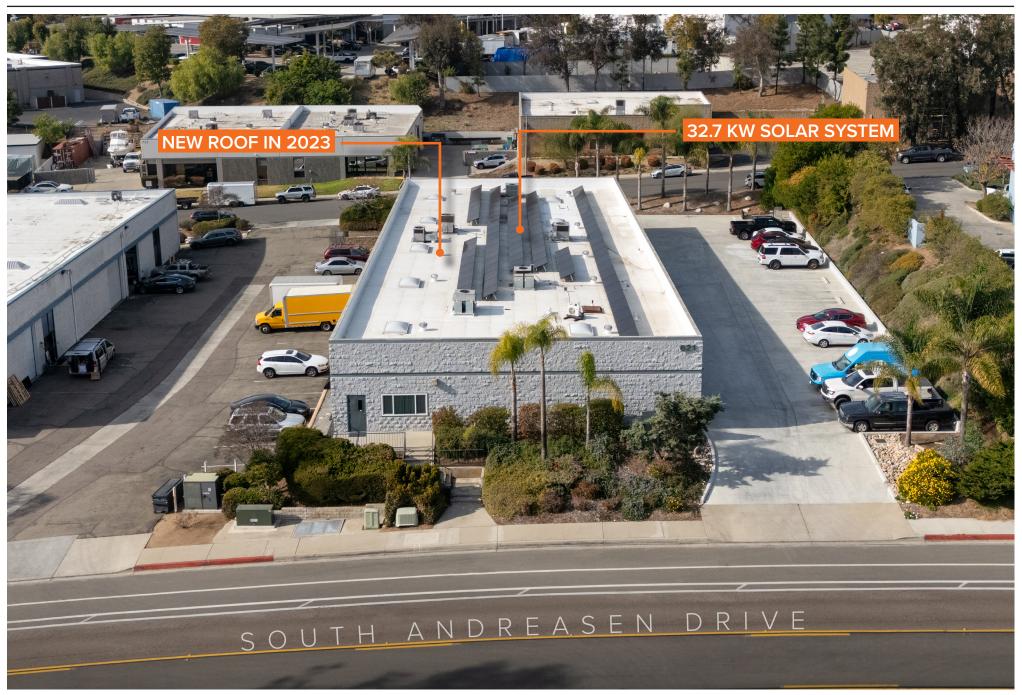

## **PROPERTY HIGHLIGHTS**

- Ultimate flexibility: Multi-tenant building designed for up to five suites. Building can be occupied entirely or partially by the owner, with room to expand
- Current suite sizes: Approximately 6,300 SF / 2,100 SF / 2,100 SF (building can be demised to five, approx. 2,100 SF suites)
- The building can be delivered fully vacant within six months of close of escrow. Partial vacancy sooner
- New roof and 32.7 KW solar system installed in 2023
- All concrete parking lot and driveways with drivethrough access between Andreasen Drive and Vinewood Street
- Heavy power

- High quality office improvements in the primary (6,300 SF) suite
- Window line on front and back of the property
- Pride of ownership: Building exterior recently painted. Landscape and drainage upgrades and updates
- Three roll-up doors currently (building designed with and capable of having five roll-up doors
- High traffic frontage on Andreasen Drive
- Rare building for sale in the Wineridge Business Park
- Tesla and Rivian chargers powered by building solar system
- PRICE: \$3,650,000