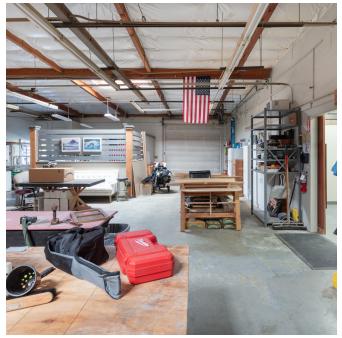

## **PROPERTY HIGHLIGHTS**

- Ultimate flexibility: Multi-tenant building designed for up to five suites. Building can be occupied entirely or partially by the owner, with room to expand
- Current suite sizes: Approximately 6,300 SF / 2,100 SF / 2,100 SF (building can be demised to five, approx. 2,100 SF suites)
- The building can be delivered fully vacant within six months of close of escrow. Partial vacancy sooner
- New roof and 32.7 KW solar system installed in 2023
- All concrete parking lot and driveways with drivethrough access between Andreasen Drive and Vinewood Street
- Heavy power