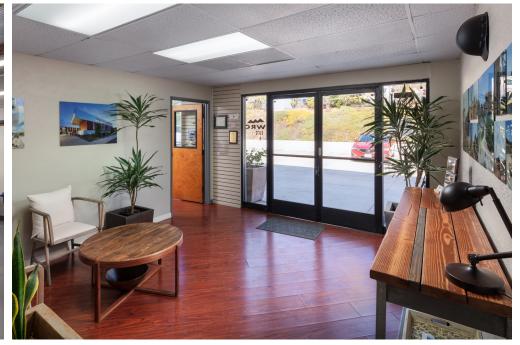

## **PROPERTY HIGHLIGHTS**

- Ultimate flexibility: Multi-tenant building designed for up to five suites. Building can be occupied entirely or partially by the owner, with room to expand
- Current suite sizes: Approximately 6,300 SF / 2,100 SF / 2,100 SF (building can be demised to five, approx. 2,100 SF suites)
- The building can be delivered fully vacant within six months of close of escrow. Partial vacancy sooner
- New roof and 32.7 KW solar system installed in 2023
- All concrete parking lot and driveways with drivethrough access between Andreasen Drive and Vinewood Street
- Heavy power

- High quality office improvements in the primary (6,300 SF) suite
- Window line on front and back of the property
- Pride of ownership: Building exterior recently painted. Landscape and drainage upgrades and updates
- Three roll-up doors currently (building designed with and capable of having five roll-up doors
- High traffic frontage on Andreasen Drive
- Rare building for sale in the Wineridge Business Park
- Tesla and Rivian chargers powered by building solar system
- PRICE: \$3,650,000