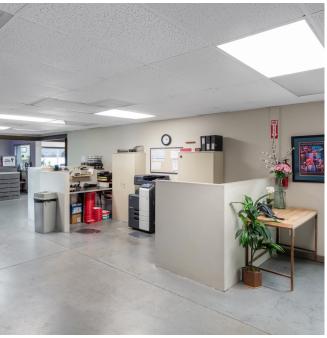

- High quality office improvements in the primary (6,300 SF) suite
- Window line on front and back of the property
- Pride of ownership: Building exterior recently painted. Landscape and drainage upgrades and updates
- Three roll-up doors currently (building designed with and capable of having five roll-up doors
- High traffic frontage on Andreasen Drive
- Rare building for sale in the Wineridge Business Park
- Tesla and Rivian chargers powered by building solar system
- PRICE: \$3,650,000