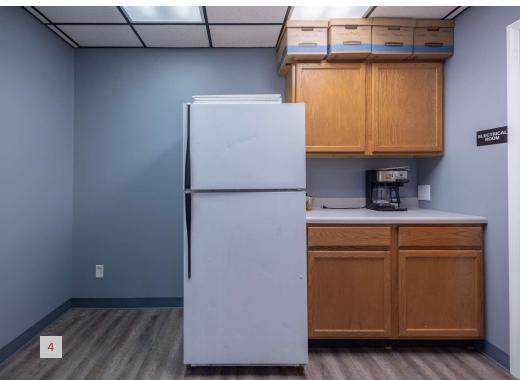

. Windows surround the building provide ample sunlight into the offices. The lower floor features a vestibule leading onto an open plan office area, private offices, and restrooms.

This two-story office has entrances from opposite sides on each level of the building. The building is situated on a slope, providing ground level entrances for each independent level. (No interior stairwell.)

The 3,009 SF upper level of the building is currently leased until Sept. 2028. Great accessibility from I-240 and I-26.

#### **HIGHLIGHTS**

- Visible from Patton Avenue (50,000 VPD)
- Great access from I-240 and I-26
- Independent entrance from top level tenant
- Abundant parking
- \$19 per SF, Modified Gross, Negotiable Lease Terms





### LOWER FLOOR - FEATURES 2 RESTROOMS + BREAK ROOM/STORAGE









## **EXTERIOR**













| POPULATION           | 1 MILE | 5 MILES | 10 MILES |
|----------------------|--------|---------|----------|
| Total Population     | 8,115  | 94,063  | 202,870  |
| Average Age          | 37.8   | 40.0    | 42.1     |
| Average Age (Male)   | 37.0   | 38.5    | 40.5     |
| Average Age (Female) | 39.6   | 41.4    | 42.9     |

| HOUSEHOLDS & INCOME | 1 MILE    | 5 MILES   | 10 MILES  |
|---------------------|-----------|-----------|-----------|
| Total Households    | 3,819     | 47,002    | 97,696    |
| # of Persons per HH | 2.1       | 2.0       | 2.1       |
| Average HH Income   | \$80,525  | \$64,814  | \$68,069  |
| Average House Value | \$242,900 | \$297,614 | \$293,297 |

2020 American Community Survey (ACS)



#### **Debbie Lane**



**Dewey**Pr