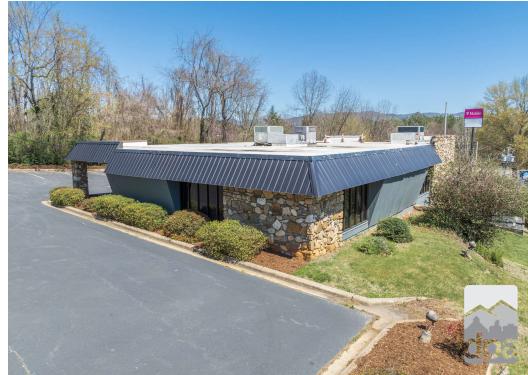

## **EXTERIOR**

| POPULATION           | 1 MILE | 5 MILES | 10 MILES |
|----------------------|--------|---------|----------|
| Total Population     | 8,115  | 94,063  | 202,870  |
| Average Age          | 37.8   | 40.0    | 42.1     |
| Average Age (Male)   | 37.0   | 38.5    | 40.5     |
| Average Age (Female) | 39.6   | 41.4    | 42.9     |