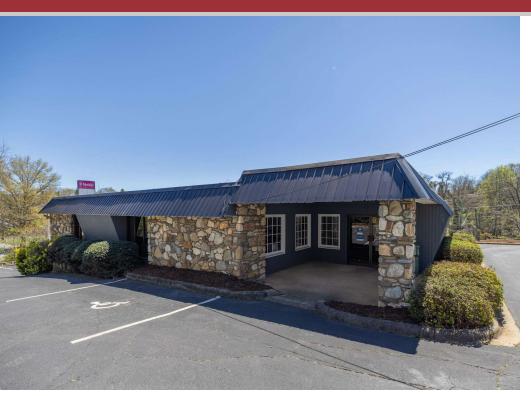

## MARKET ASHEVILLE, NC

1 Hansel Ave, Asheville, NC 28806 \$19 per SF/Yr, Modified Gross

Well-maintained, office building, visible from Patton Avenue adjacent to Regent Park and near Sam's Club.

The 1,434 SF lower level is available for lease, while the entire building is for sale. Windows surround the building provide ample sunlight into the offices. The lower floor features a vestibule leading onto an open plan office area, private offices, and restrooms.

#### **HIGHLIGHTS**

- Visible from Patton Avenue (50,000 VPD)
- Great access from I-240 and I-26
- Independent entrance from top level tenant
- Abundant parking
- \$19 per SF, Modified Gross, Negotiable Lease Terms