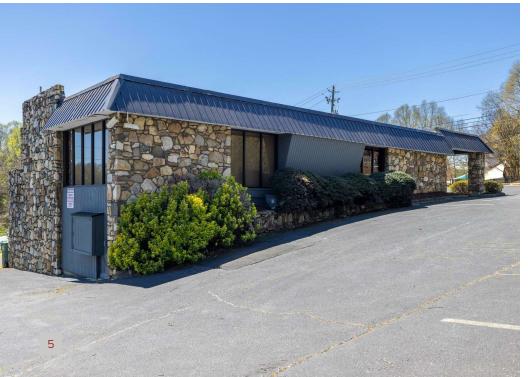

ilding provide ample sunlight into the offices. The lower floor features a vestibule leading onto an open plan office area, private offices, and restrooms.

This two-story office has entrances from opposite sides on each level of the building. The building is situated on a slope, providing ground level entrances for each independent level. (No interior stairwell.)

The 3,009 SF upper level of the building is currently leased until Sept. 2028. Great accessibility from I-240 and I-26.

#### **HIGHLIGHTS**

- Visible from Patton Avenue (50,000 VPD)
- Great access from I-240 and I-26
- Independent entrance from top level tenant
- Abundant parking
- \$19 per SF, Modified Gross, Negotiable Lease Terms





### LOWER FLOOR - FEATURES 2 RESTROOMS + BREAK ROOM/STORAGE









## **EXTERIOR**













| POPULATION           | 1 MILE | 5 MILES | 10 MILES |
|----------------------|--------|---------|----------|
| Total Population     | 8,115  | 94,063  | 202,870  |
| Average Age          | 37.8   | 40.0    | 42.1     |
| Average Age (Male)   | 37.0   | 38.5    | 40.5     |
| Average Age (Female) | 39.6   | 41.4    | 42.9     |

| HOUSEHOLDS & INCOME | 1 MILE    | 5 MILES   | 10 MILES  |
|---------------------|-----------|-----------|-----------|
| Total Households    | 3,819     | 47,002    | 97,696    |
| # of Persons per HH | 2.1       | 2.0       | 2.1       |
| Average HH Income   | \$80,525  | \$64,814  | \$68,069  |
| Average House Value | \$242,900 | \$297,614 | \$293,297 |

2020 American Community Survey (ACS)



#### **Debbie Lane**



**Dewey**Property
Advisors

Sale & L