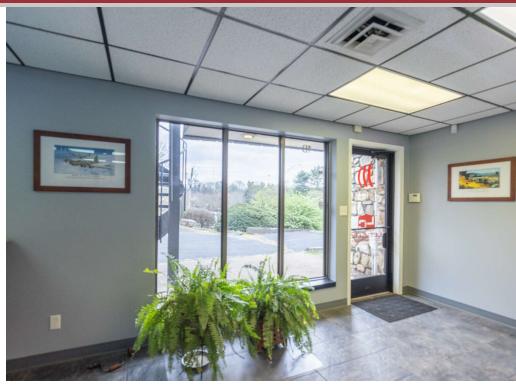

## MARKET ASHEVILLE, NC

1 Hansel Ave, Asheville, NC 28806 \$19 per SF/Yr, Modified Gross

Well-maintained, office building, visible from Patton Avenue adjacent to Regent Park and near Sam's Club.

The 1,434 SF lower level is available for lease, while the entire building is for sale. Windows surround the building provide ample sunlight into the offices. The lower floor features a vestibule leading onto an open plan office area, private offices, and restrooms.

This two-story office has entrances from opposite sides on each level of the building. The building is situated on a slope, providing ground level entrances for each independent level. (No interior stairwell.)