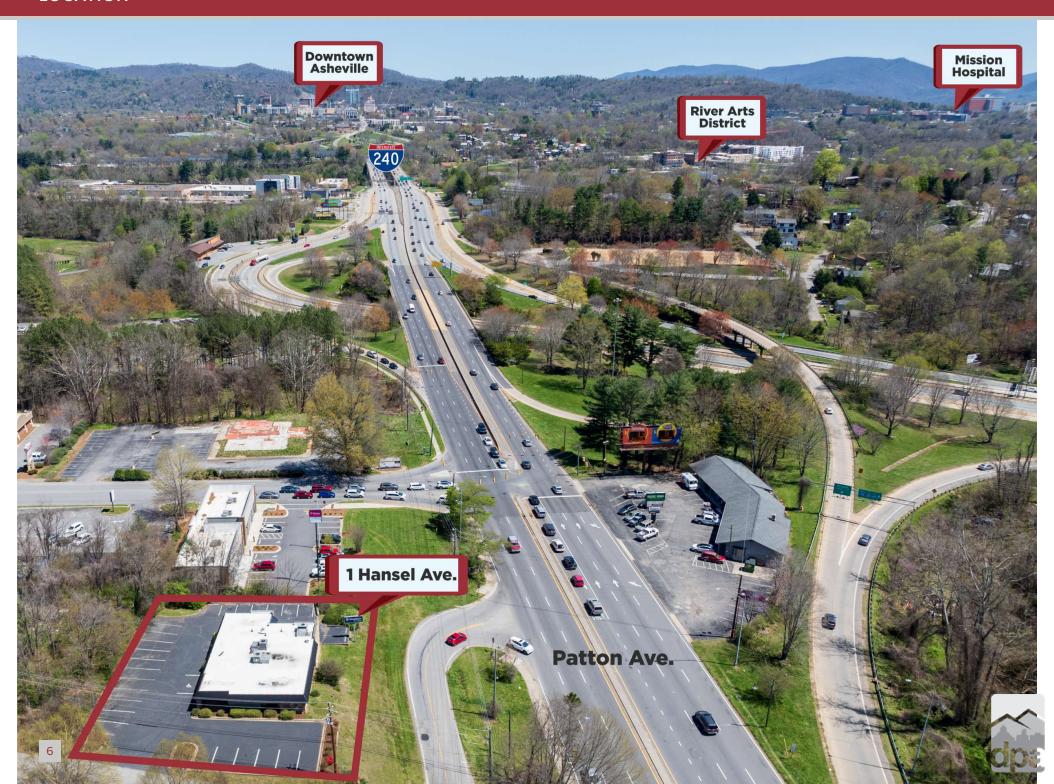

## MARKET ASHEVILLE, NC

1 Hansel Ave, Asheville, NC 28806 \$19 per SF/Yr, Modified Gross

Well-maintained, office building, visible from Patton Avenue adjacent to Regent Park and near Sam's Club.

The 1,434 SF lower level is available for lease, while the entire building is for sale. Windows surround the building provide ample sunlight into the offices. The lower floor features a vestibule leading onto an open plan office area, private offices, and restrooms.

The 3,009 SF upper level of the building is currently leased until Sept. 2028. Great accessibility from I-240 and I-26.

#### **HIGHLIGHTS**

- Visible from Patton Avenue (50,000 VPD)
- Great access from I-240 and I-26
- Independent entrance from top level tenant
- Abundant parking
- \$19 per SF, Modified Gross, Negotiable Lease Terms