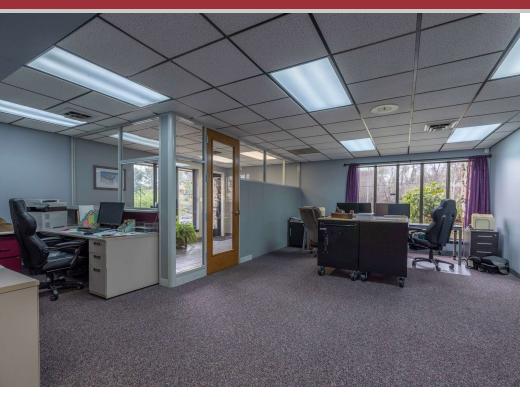

## MARKET ASHEVILLE, NC

1 Hansel Ave, Asheville, NC 28806 \$19 per SF/Yr, Modified Gross

Well-maintained, office building, visible from Patton Avenue adjacent to Regent Park and near Sam's Club.

The 1,434 SF lower level is available for lease, while the entire building is for sale. Windows surround the building provide ample sunlight into the offices. The lower floor features a vestibule leading onto an open plan office area, private offices, and restrooms.

### LOWER FLOOR - FEATURES 2 RESTROOMS + BREAK ROOM/STORAGE