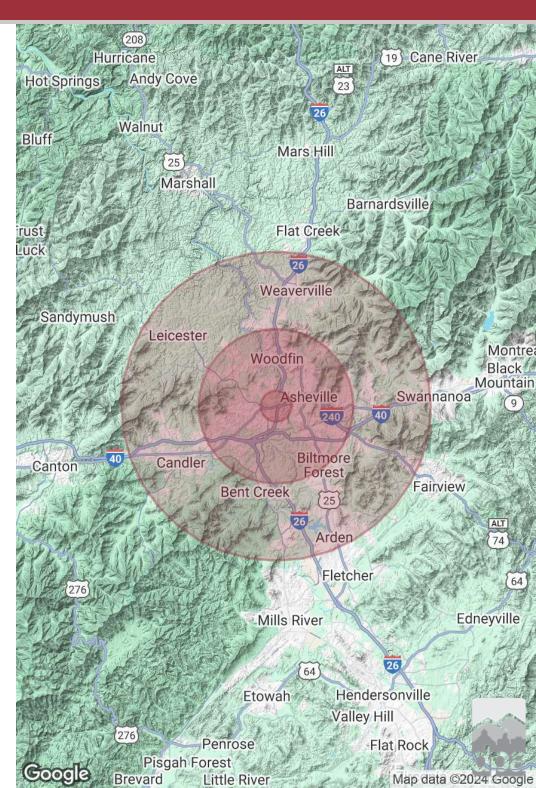

## **EXTERIOR**

| POPULATION           | 1 MILE | 5 MILES | 10 MILES |
|----------------------|--------|---------|----------|
| Total Population     | 8,115  | 94,063  | 202,870  |
| Average Age          | 37.8   | 40.0    | 42.1     |
| Average Age (Male)   | 37.0   | 38.5    | 40.5     |
| Average Age (Female) | 39.6   | 41.4    | 42.9     |

| HOUSEHOLDS & INCOME | 1 MILE    | 5 MILES   | 10 MILES  |
|---------------------|-----------|-----------|-----------|
| Total Households    | 3,819     | 47,002    | 97,696    |
| # of Persons per HH | 2.1       | 2.0       | 2.1       |
| Average HH Income   | \$80,525  | \$64,814  | \$68,069  |
| Average House Value | \$242,900 | \$297,614 | \$293,297 |

2020 American Community Survey (ACS)