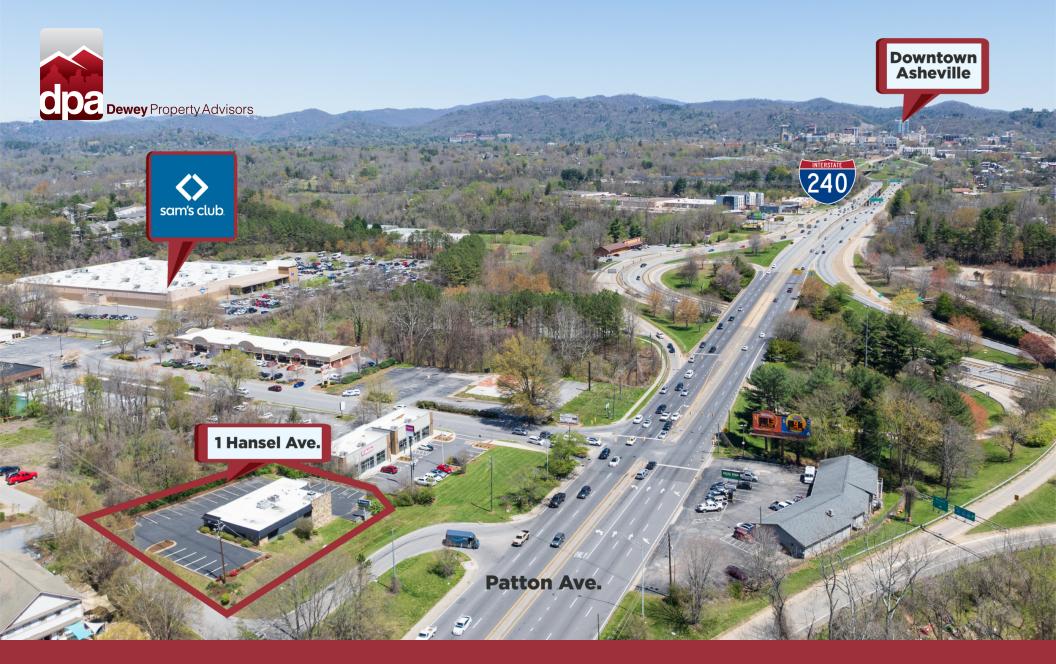

## MARKET ASHEVILLE, NC

1 Hansel Ave, Asheville, NC 28806 \$19 per SF/Yr, Modified Gross

Well-maintained, office building, visible from Patton Avenue adjacent to Regent Park and near Sam's Club.

The 1,434 SF lower level is available for lease, while the entire building is for sale. Windows surround the building provide ample sunlight into the offices. The lower floor features a vestibule leading onto an open plan office area, private offices, and restrooms.

This two-story office has entrances from opposite sides on each level of the building. The building is situated on a slope, providing ground level entrances for each independent level. (No interior stairwell.)

The 3,009 SF upper level of the building is currently leased until Sept. 2028. Great accessibility from I-240 and I-26.

#### **HIGHLIGHTS**

- Visible from Patton Avenue (50,000 VPD)
- Great access from I-240 and I-26
- Independent entrance from top level tenant
- Abundant parking
- \$19 per SF, Modified Gross, Negotiable Lease Terms