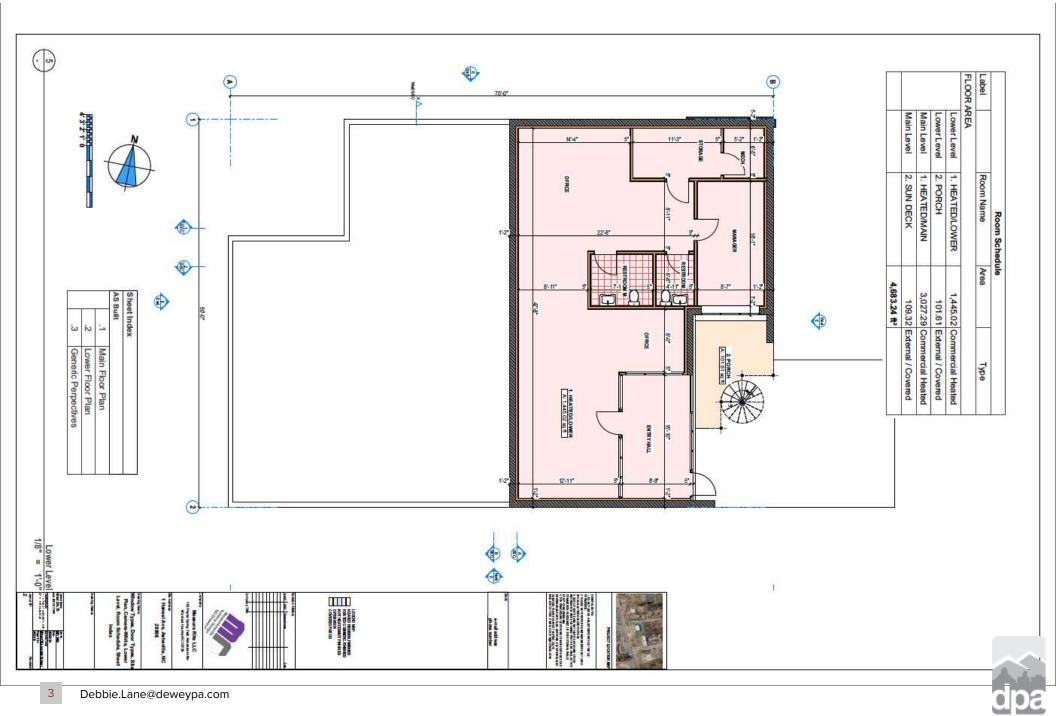

## MARKET ASHEVILLE, NC

1 Hansel Ave, Asheville, NC 28806 \$19 per SF/Yr, Modified Gross

Well-maintained, office building, visible from Patton Avenue adjacent to Regent Park and near Sam's Club.

The 1,434 SF lower level is available for lease, while the entire building is for sale. Windows surround the building provide ample sunlight into the offices. The lower floor features a vestibule leading onto an open plan office area, private offices, and restrooms.

### LOWER FLOOR - FEATURES 2 RESTROOMS + BREAK ROOM/STORAGE