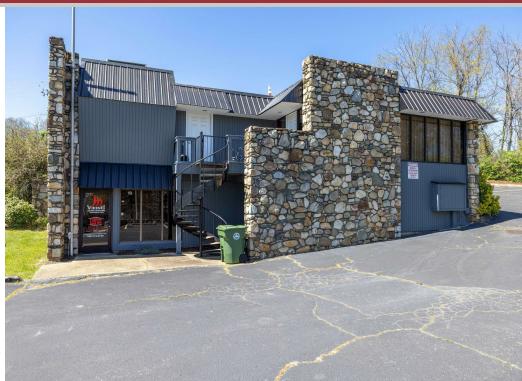

This two-story office has entrances from opposite sides on each level of the building. The building is situated on a slope, providing ground level entrances for each independent level. (No interior stairwell.)