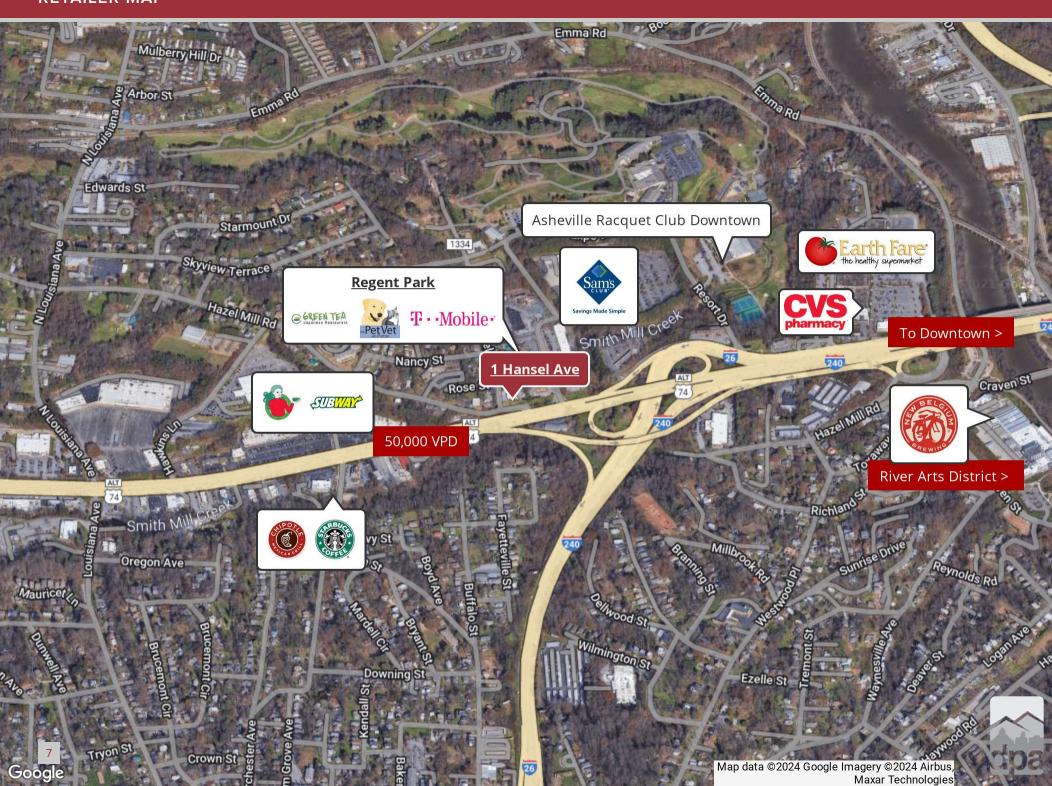

## MARKET ASHEVILLE, NC

1 Hansel Ave, Asheville, NC 28806 \$19 per SF/Yr, Modified Gross

Well-maintained, office building, visible from Patton Avenue adjacent to Regent Park and near Sam's Club.

The 1,434 SF lower level is available for lease, while the entire building is for sale. Windows surround the building provide ample sunlight into the offices. The lower floor features a vestibule leading onto an open plan office area, private offices, and restrooms.

#### **HIGHLIGHTS**

- Visible from Patton Avenue (50,000 VPD)
- Great access from I-240 and I-26
- Independent entrance from top level tenant
- Abundant parking
- \$19 per SF, Modified Gross, Negotiable Lease Terms