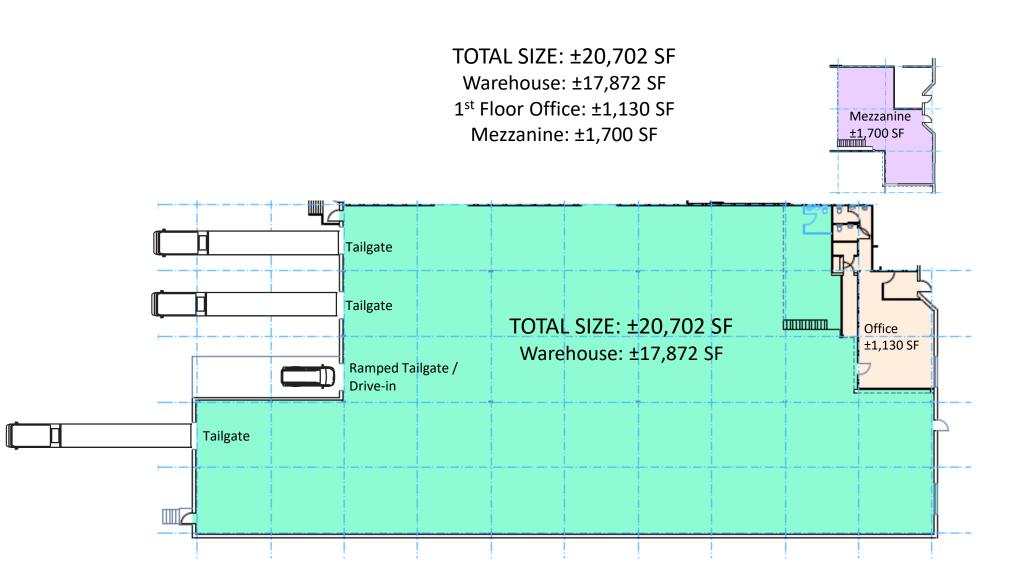

#### **SPECIFICATIONS**

| Total Unit Size  | ±20,702 SF             |
|------------------|------------------------|
| Warehouse Size   | ±17,872 SF             |
| Office Size      | ±2,830                 |
| Ceiling Height ± | 22'                    |
| Loading Docks    | 4                      |
| Drive-in Doors   | ]<br>(Ramped Tailgate) |
| Power            | 3 Phase                |
|                  |                        |

### AVAILABILITY SUMMARY

Industrial Warehouse unit located at prime location in Parsippany NJ. The available space totals ±20,702 SF and features approximately 2,800 Sf of office, high 22' clear ceilings and 4 tailgate doors, one of which is currently ramped as a drive-in.