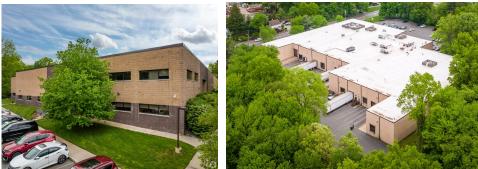

### AVAILABILITY SUMMARY

Industrial Warehouse unit located at prime location in Parsippany NJ. The available space totals ±20,702 SF and features approximately 2,800 Sf of office, high 22' clear ceilings and 4 tailgate doors, one of which is currently ramped as a drive-in.