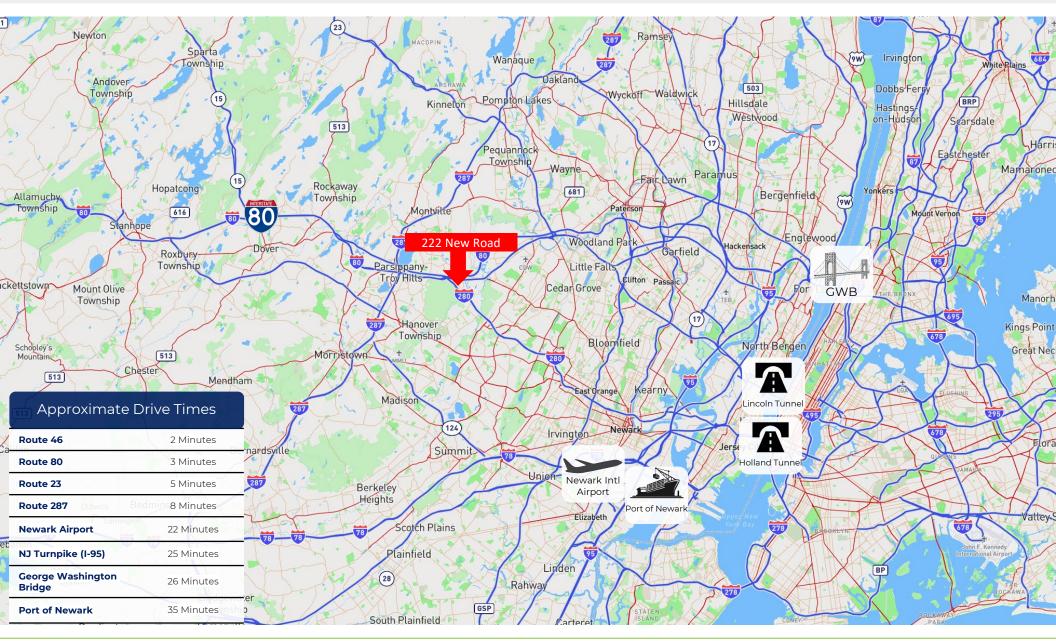

This incredibly convenient location is less than 2 minutes from both Route 46 and 280 and approximately 3 minutes to Route 80 and under 10 minutes to Route 287.

GARDEN STATE REALTY 204 Passaic Ave, Suite 1 Fairfield, NJ 07004 973.846.0300 I gardenstaterealty.net