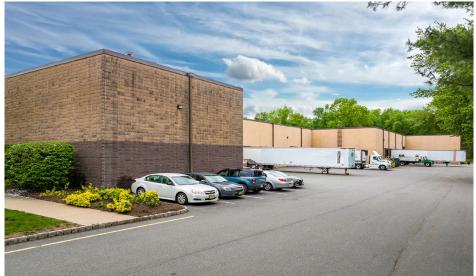

### AVAILABILITY SUMMARY

Industrial Warehouse unit located at prime location in Parsippany NJ. The available space totals ±20,702 SF and features approximately 2,800 Sf of office, high 22' clear ceilings and 4 tailgate doors, one of which is currently ramped as a drive-in.