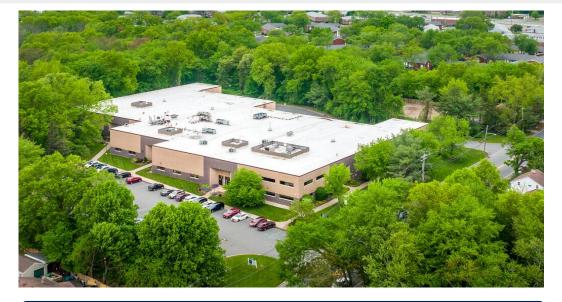

## **222 New Road** Parsippany, NJ 07054

### AVAILABILITY SUMMARY

Industrial Warehouse unit located at prime location in Parsippany NJ. The available space totals ±20,702 SF and features approximately 2,800 Sf of office, high 22' clear ceilings and 4 tailgate doors, one of which is currently ramped as a drive-in.

This incredibly convenient location is less than 2 minutes from both Route 46 and 280 and approximately 3 minutes to Route 80 and under 10 minutes to Route 287.

GARDEN STATE REALTY 204 Passaic Ave, Suite 1 Fairfield, NJ 07004 973.846.0300 I gardenstaterealty.net