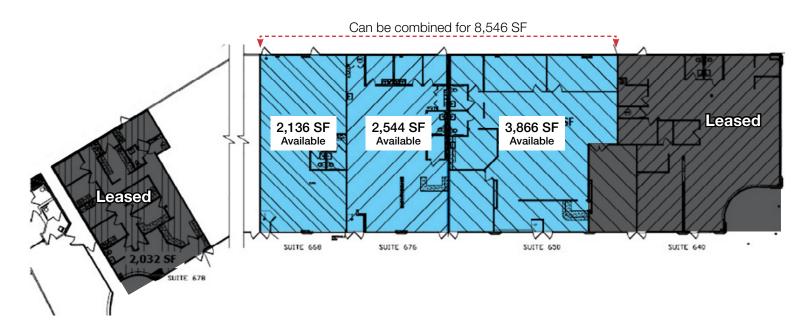

## Floor Plans

#### North Court 640-680 Old York Road

## Suite Highlights

- Standalone contiguous spaces located in a single story structure
- No shared common areas
- Can be combined
- Direct access to surface lot with undercover parking below

For more information: