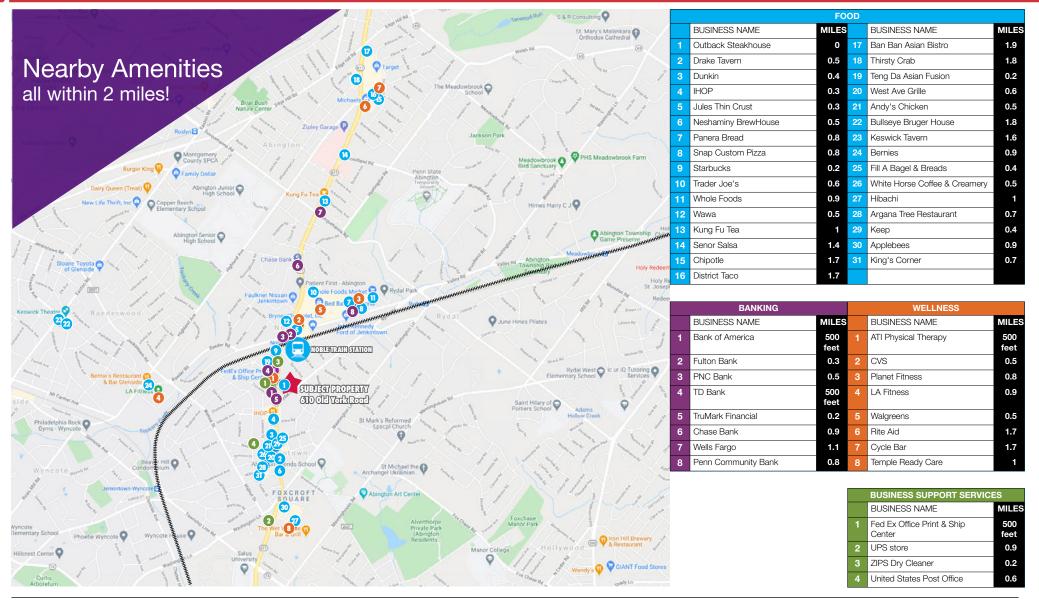

### **Location Highlights**

- Located at 2 signalized intersections with 28,000+/- vehicles per day
- Adjacent to Noble Station (SEPTA regional rail) which services Center City Philadelphia directly and Philadelphia International Airport via connection at Jenkintown Train Station
- Serviced by SEPTA bus route 55, which stops at 3 regional rail stations and Olney Transportation Center