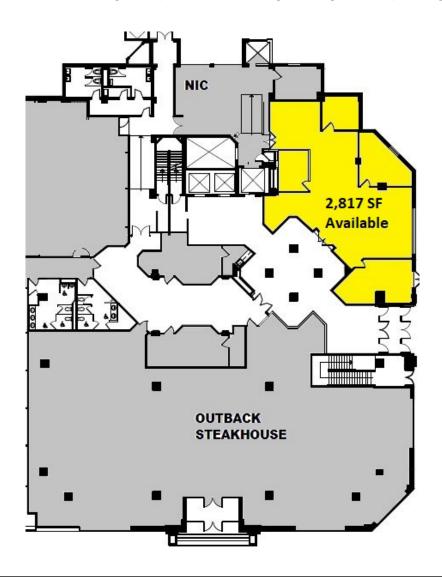

## Ideal for Medical, Retail, or Office Tenants

Suite 106 - 2,817 SF

## Suite Highlights

- Direct access from main building lobby
- Direct ingress/egress to parking lot

For more information: Karl Schwemlein

karls@geisrealty.com

215 253 5530

Dana Wilber

dwilber@geisrealty.com 215 701 3266