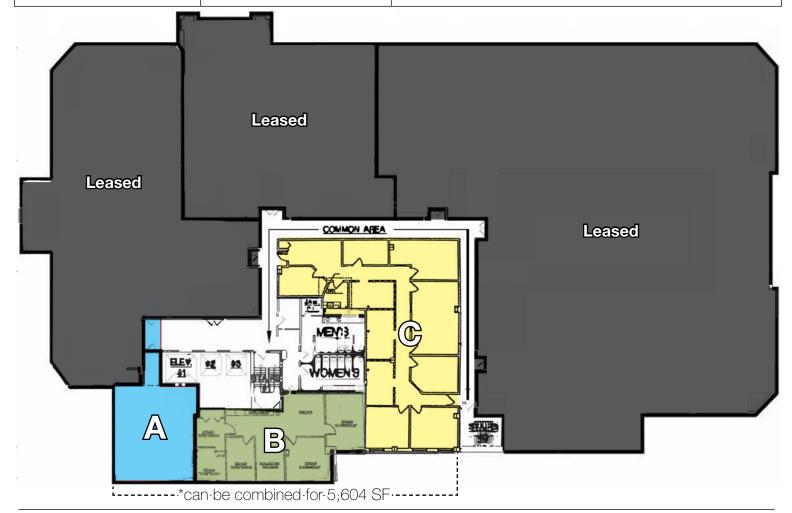

# Floor Plans

| Space | Size                          | Suite Highlights                                                                                                                                          |
|-------|-------------------------------|-----------------------------------------------------------------------------------------------------------------------------------------------------------|
| А     | +/-1,100 SF*                  | <ul> <li>Double door elevator presence</li> <li>Abundant natural light with two sides of windows</li> <li>Open layout</li> </ul>                          |
| В     | +/-1,528 SF*                  | <ul> <li>Efficient layout featuring 4 windowed offices (1 corner)</li> <li>Centralized administrative area</li> <li>Abundant natural light</li> </ul>     |
| С     | +/-2,976 SF*                  | <ul> <li>Move-in ready space with private offices, kitchenette, and open work areas</li> <li>Upgraded suite entrance with frameless glass door</li> </ul> |
|       | *can be combined for 5,604 SF |                                                                                                                                                           |