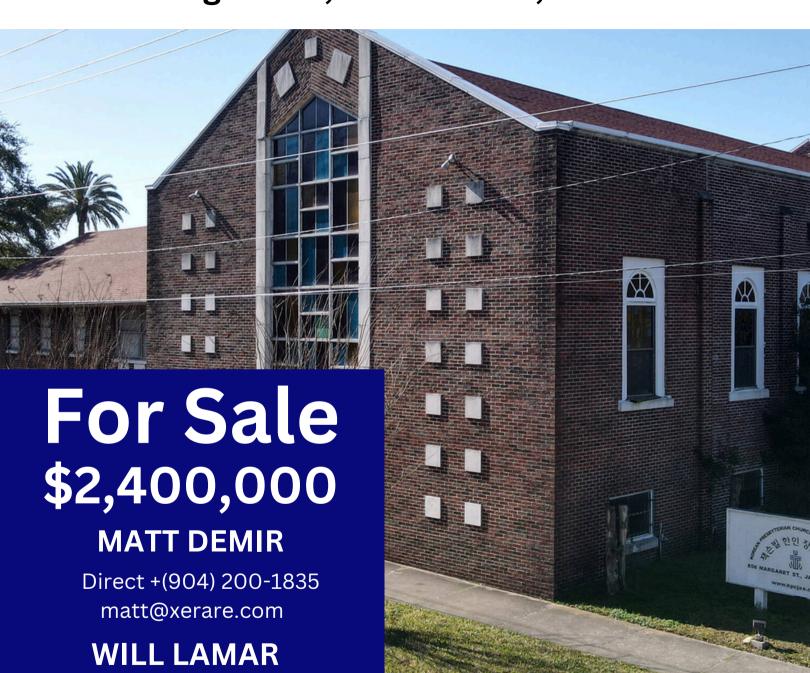

## Real Estate Investment

856 Margaret St, Jacksonville, FL 32204

Direct +(561)376-0680

will@xerare.com

This charming brick church sits on a spacious 0.84-acre corner lot, with historic architecture and versatile interior spaces, including a large sanctuary and fullyequipped kitchen. Conveniently located near I-95 and downtown, this property is perfect for a variety of uses such as an event venue, restaurant, school, or community center.