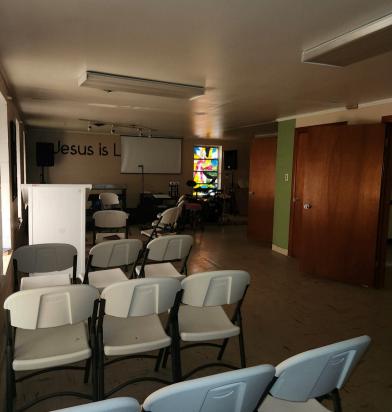

## Real Estate Investment

856 Margaret St, Jacksonville, FL 32204

Direct +(561)376-0680

will@xerare.com

This charming brick church sits on a spacious 0.84-acre corner lot, with historic architecture and versatile interior spaces, including a large sanctuary and fullyequipped kitchen. Conveniently located near I-95 and downtown, this property is perfect for a variety of uses such as an event venue, restaurant, school, or community center.

## Historic Church on Margaret

**FEATURES** 

16,210+ Square Feet

\$2,400,000