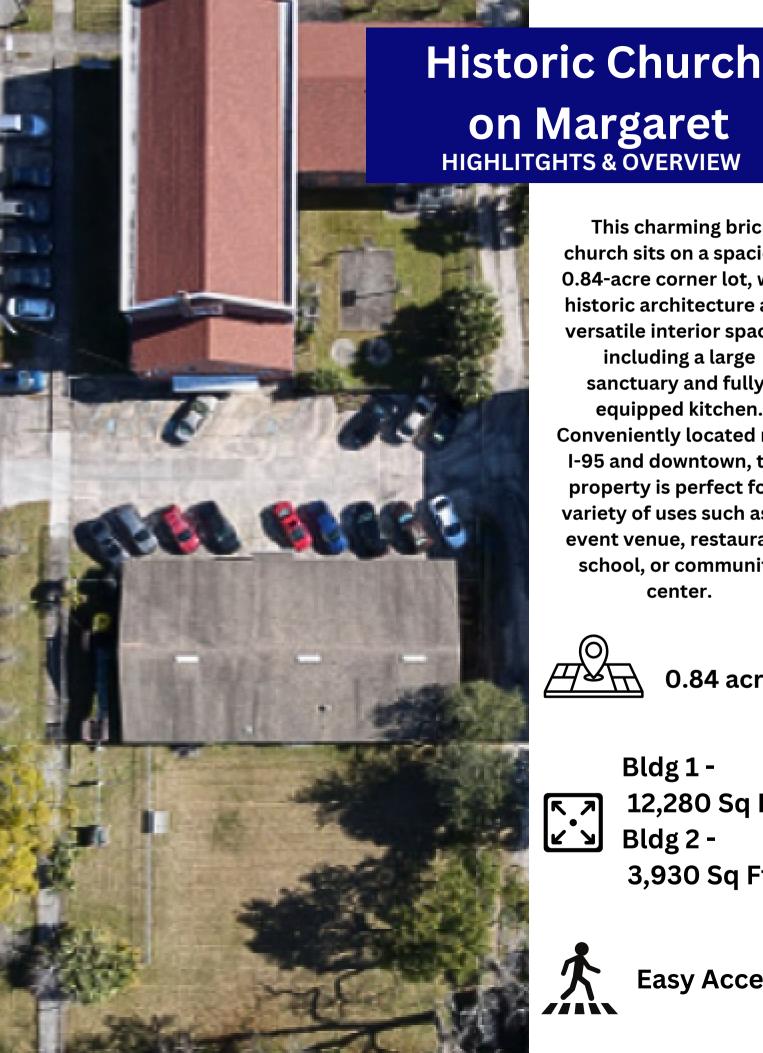

## Real Estate Investment

856 Margaret St, Jacksonville, FL 32204

Direct +(561)376-0680

will@xerare.com

This charming brick church sits on a spacious 0.84-acre corner lot, with historic architecture and versatile interior spaces, including a large sanctuary and fullyequipped kitchen. Conveniently located near I-95 and downtown, this property is perfect for a variety of uses such as an event venue, restaurant, school, or community center.

0.84 acres

Bldg 1 -12,280 Sq Ft Bldg 2 -3,930 Sq Ft

**Easy Access** 