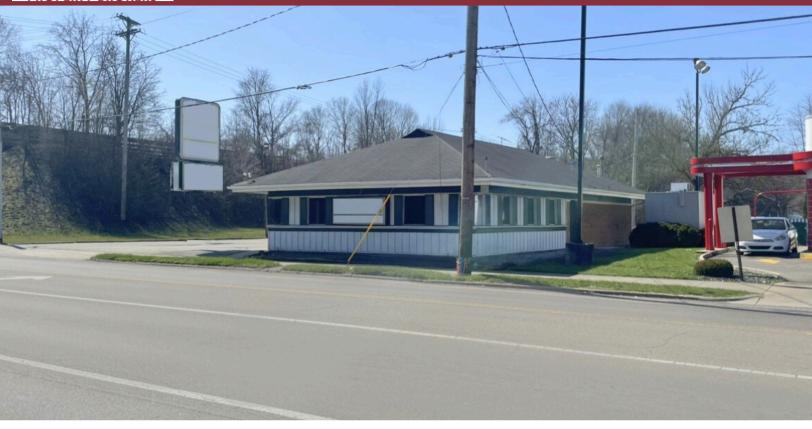

# PRICE REDUCTION! RETAIL FACILITY

# 104 N. COLLEGE STREET

PIQUA, OH 45356

# **Property Highlights:**

Square Feet: 2,600 SF

Sale Price: \$339,000

Lease Rate: \$12.00 NNN SF/ Year

- High Daily Traffic Count
- Busy Intersection Location
- Freezer/ Cooler Room