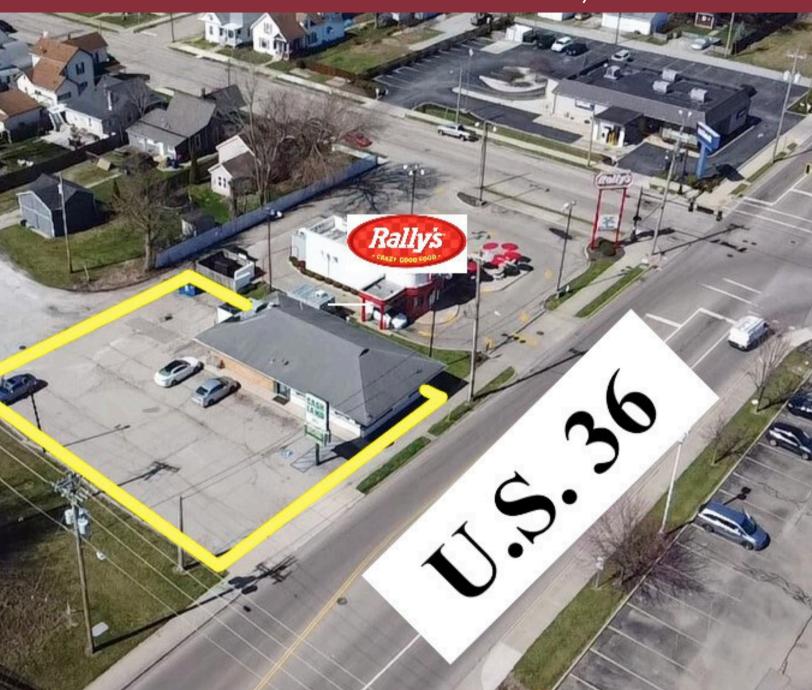

### RETAIL FACILITY

## 104 N. COLLEGE STREET

**Findlay** 

Lima

Piqua

Dayton

Cincinnati

PIQUA, OHIO 45356

Columbus

**Land:** 0.2440

Clear Height: 9'

Construction Type: Brick

Year Built: 1971

Utilities: City Water, Sewer,

& Natural Gas

**HVAC Plant:** AC/ Furnace

Lighting: T-8

Zoning: NX - Neighborhood Mixed Use

Parcel Number: N44-016350

**Annual Taxes:** \$2,813.70

Scan for more info